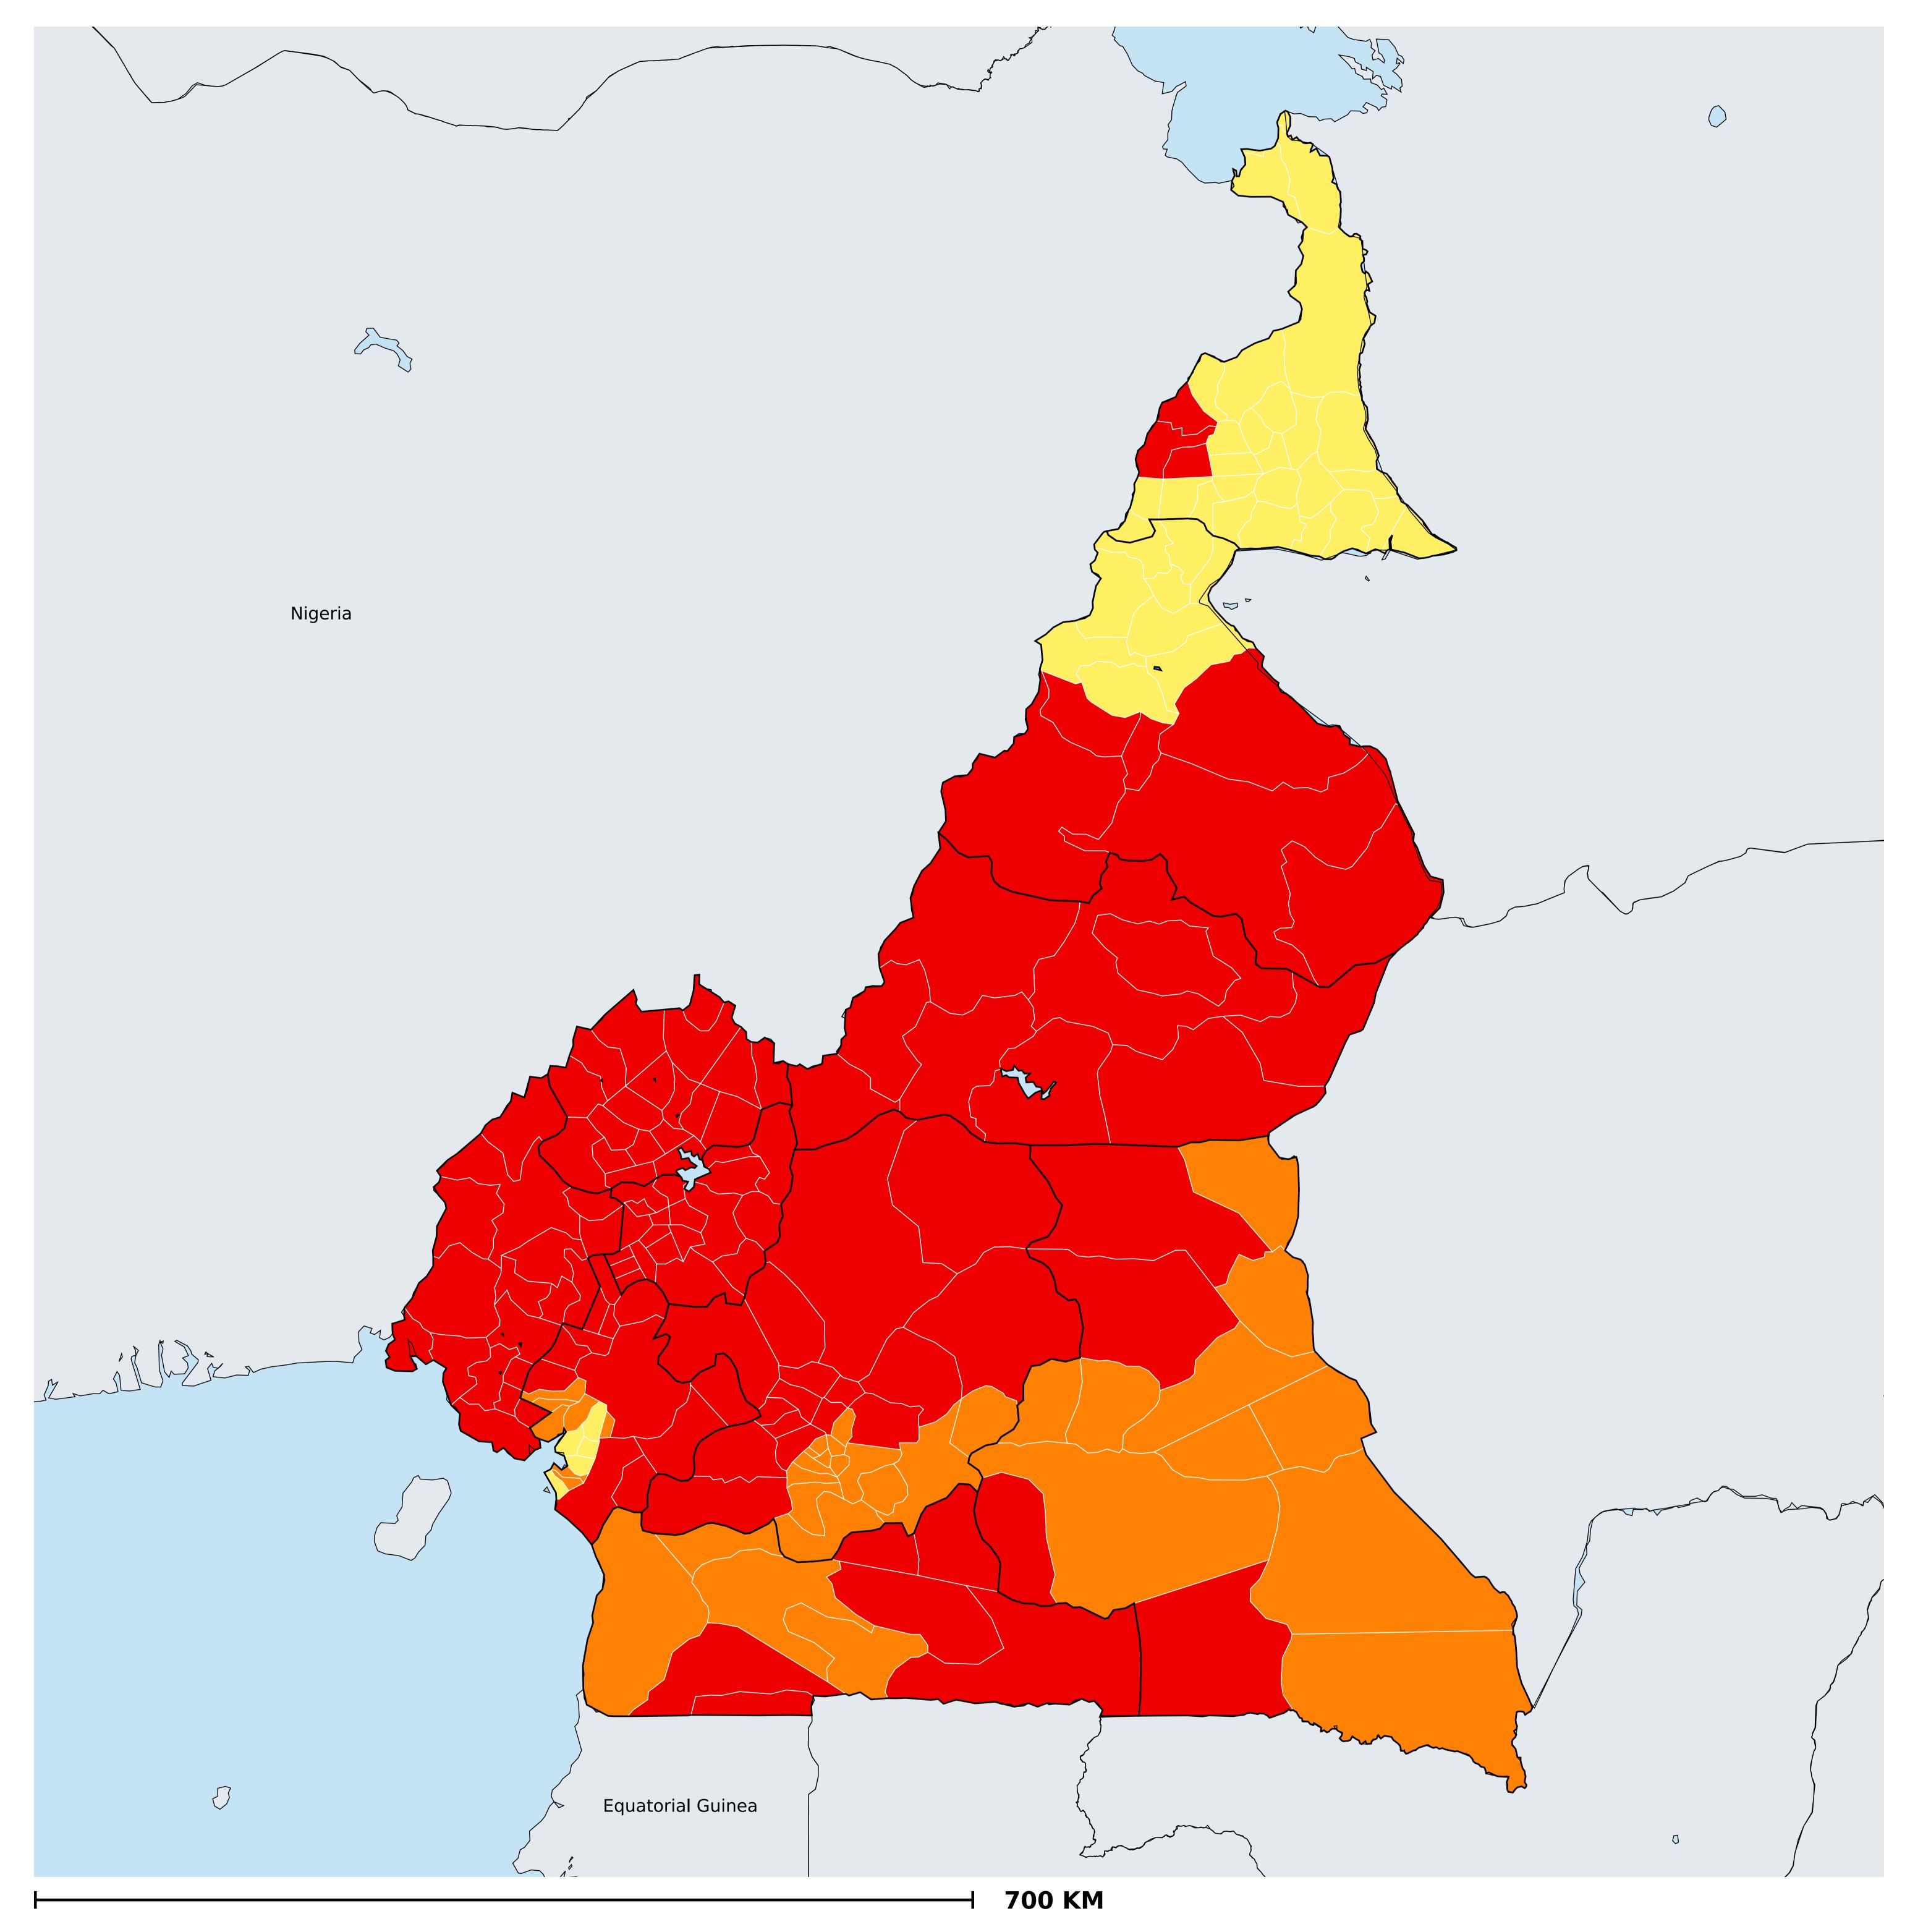

## Cameroon (2020)

## Status of Onchocerciasis Elimination

Boundaries, names and designations used here do not imply expression of WHO opinion concerning the legal status of any country, territory or area, or of its authorities, or concerning delimitation of frontiers or boundaries. Dotted / dashed lines represent approximate border lines for which there may not yet be full agreement.

## Onchocerciasis > Endemicity

Not suitable for Onchocerciasis

Endemic (requiring MDA)

Unknown (under LF MDA)

Under post-intervention surveillance

Unknown (consider Oncho Elimination Mapping)

No data available