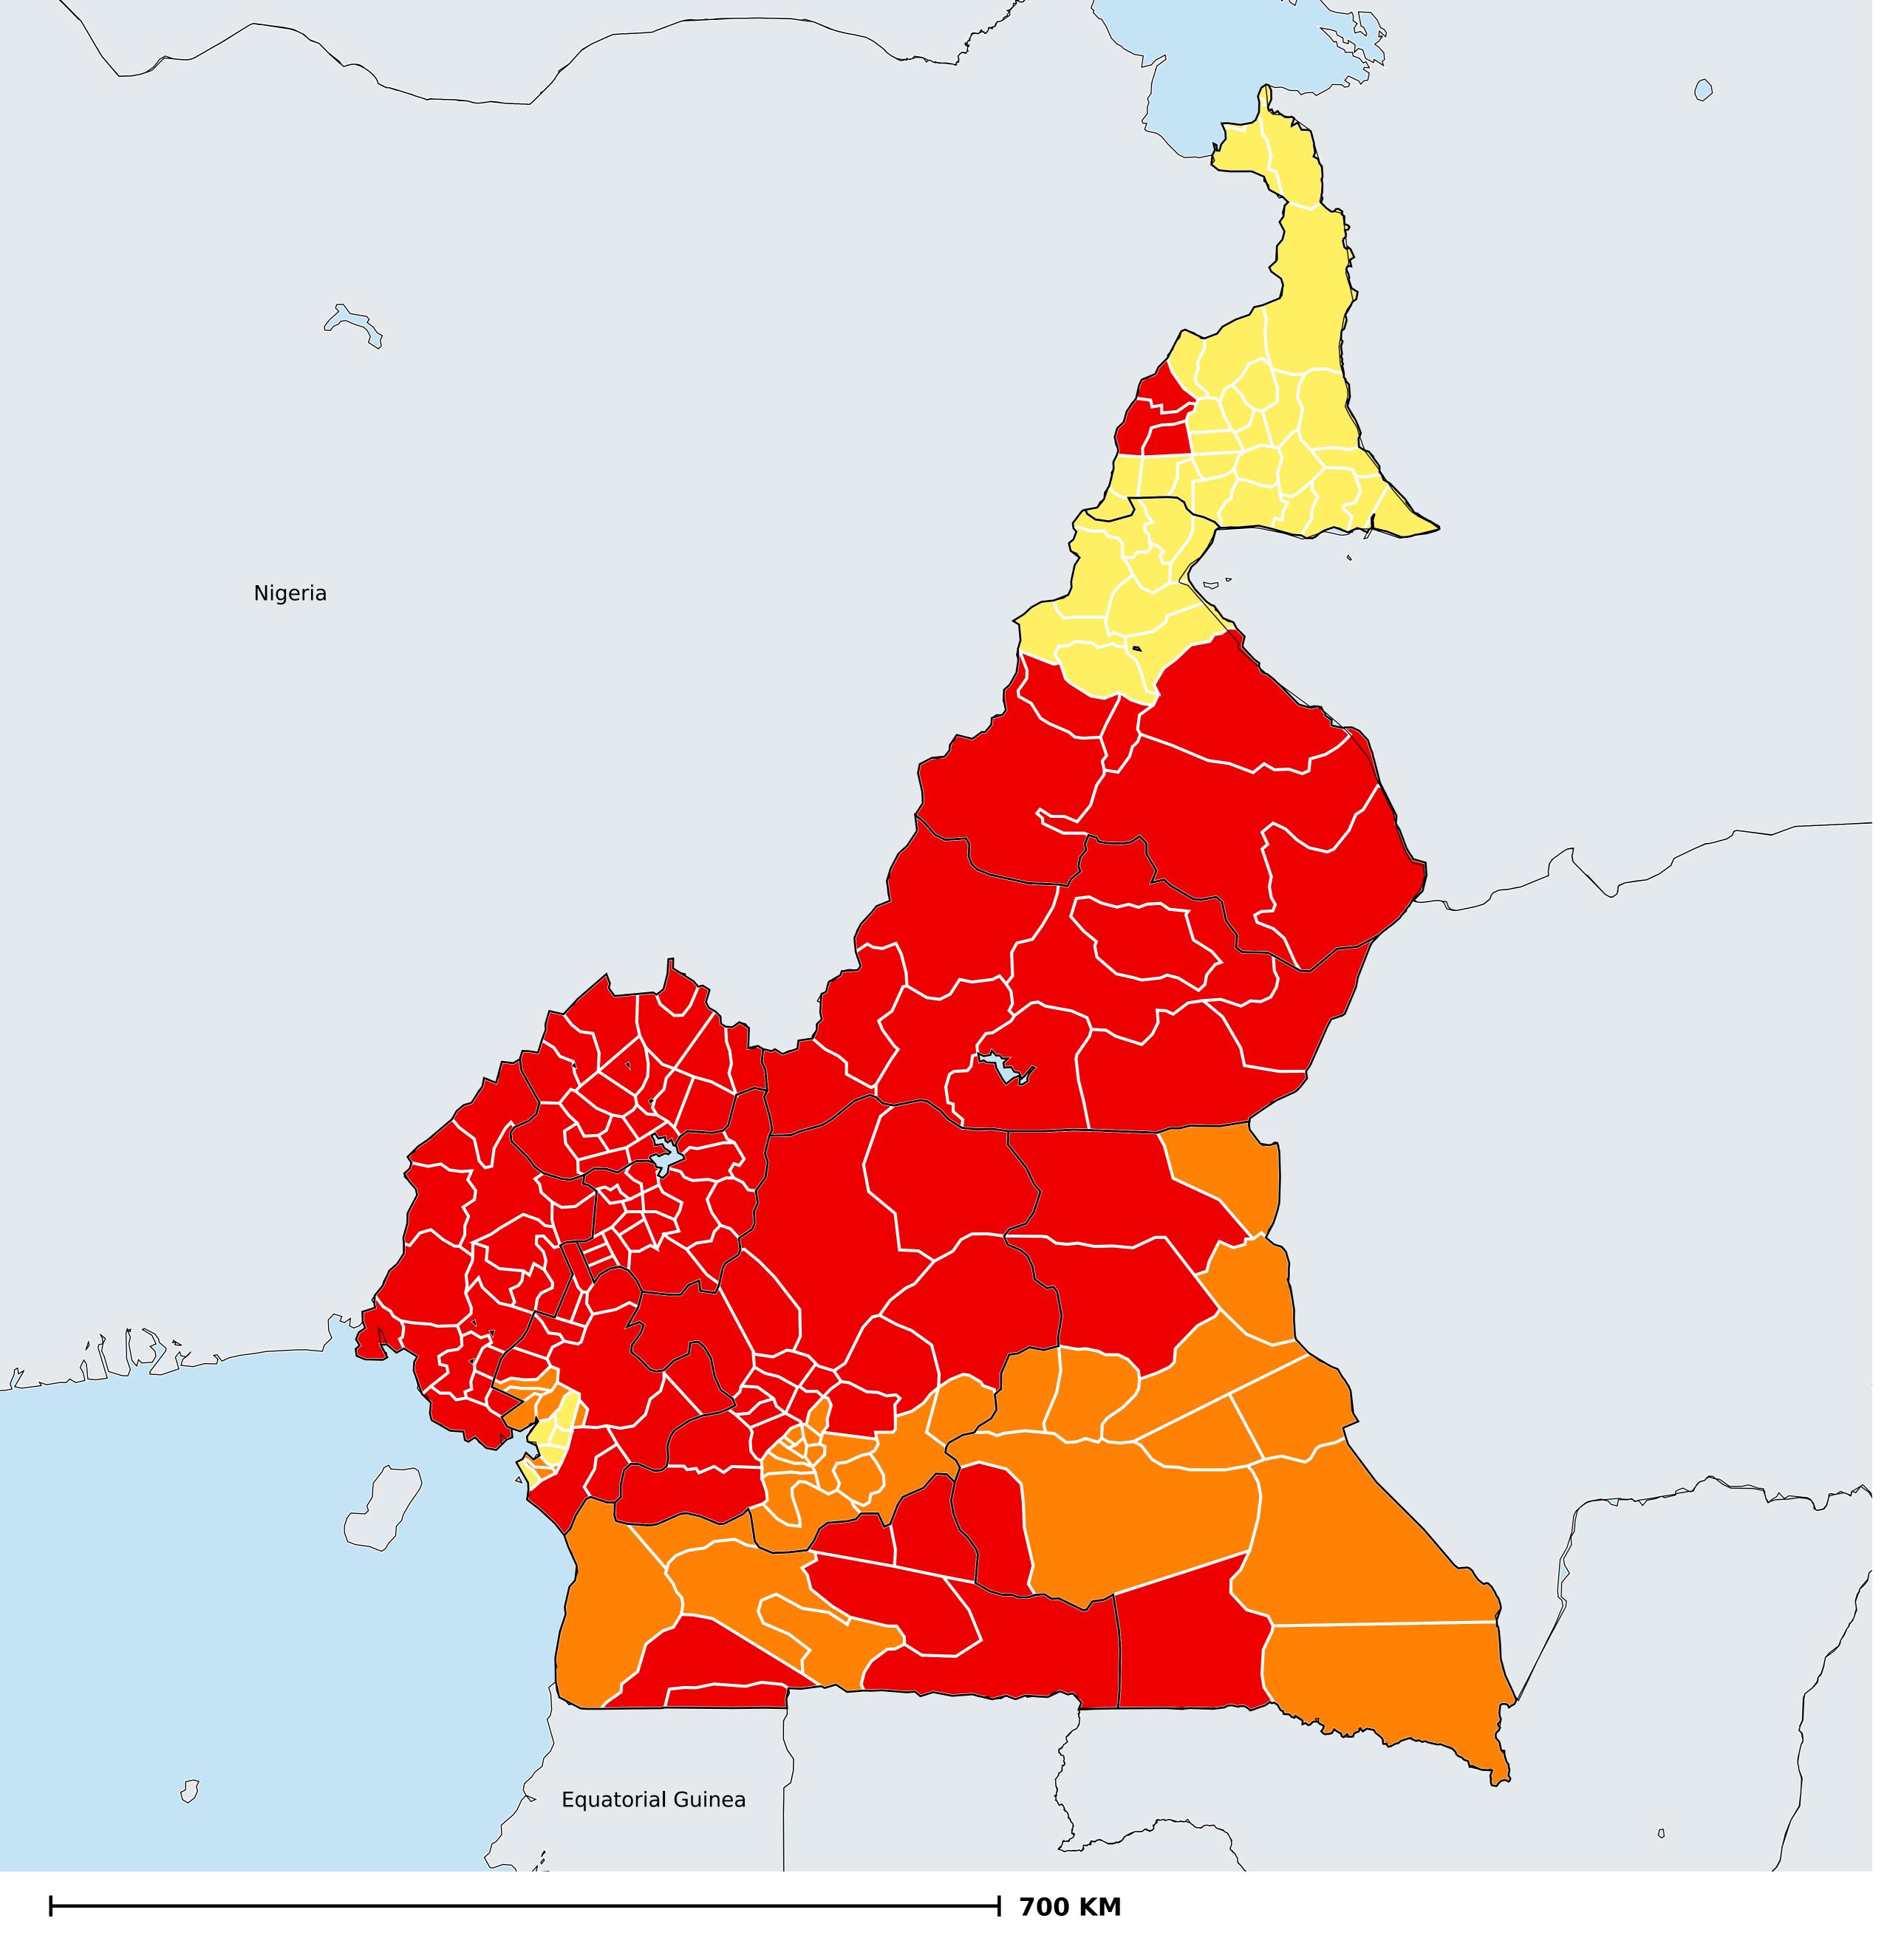

## Cameroon (2020)

## Status of Onchocerciasis Elimination

## Onchocerciasis > Endemicity

Not suitable for Onchocerciasis

Endemic (requiring MDA)

Unknown (under LF MDA)

Under post-intervention surveillance

Unknown (consider Oncho Elimination Mapping)

No data available

Boundaries, names and designations used here do not imply expression of WHO opinion concerning the legal status of any country, territory or area, or of its authorities, or concerning delimitation of frontiers or boundaries. Dotted / dashed lines represent approximate border lines for which there may not yet be full agreement.

## **Data Source:**

Data provided by health ministries to ESPEN through WHO reporting processes. All reasonable precautions have been taken to verify this information

Copyright 2023 WHO. All rights reserved. Generated 18 September 2023