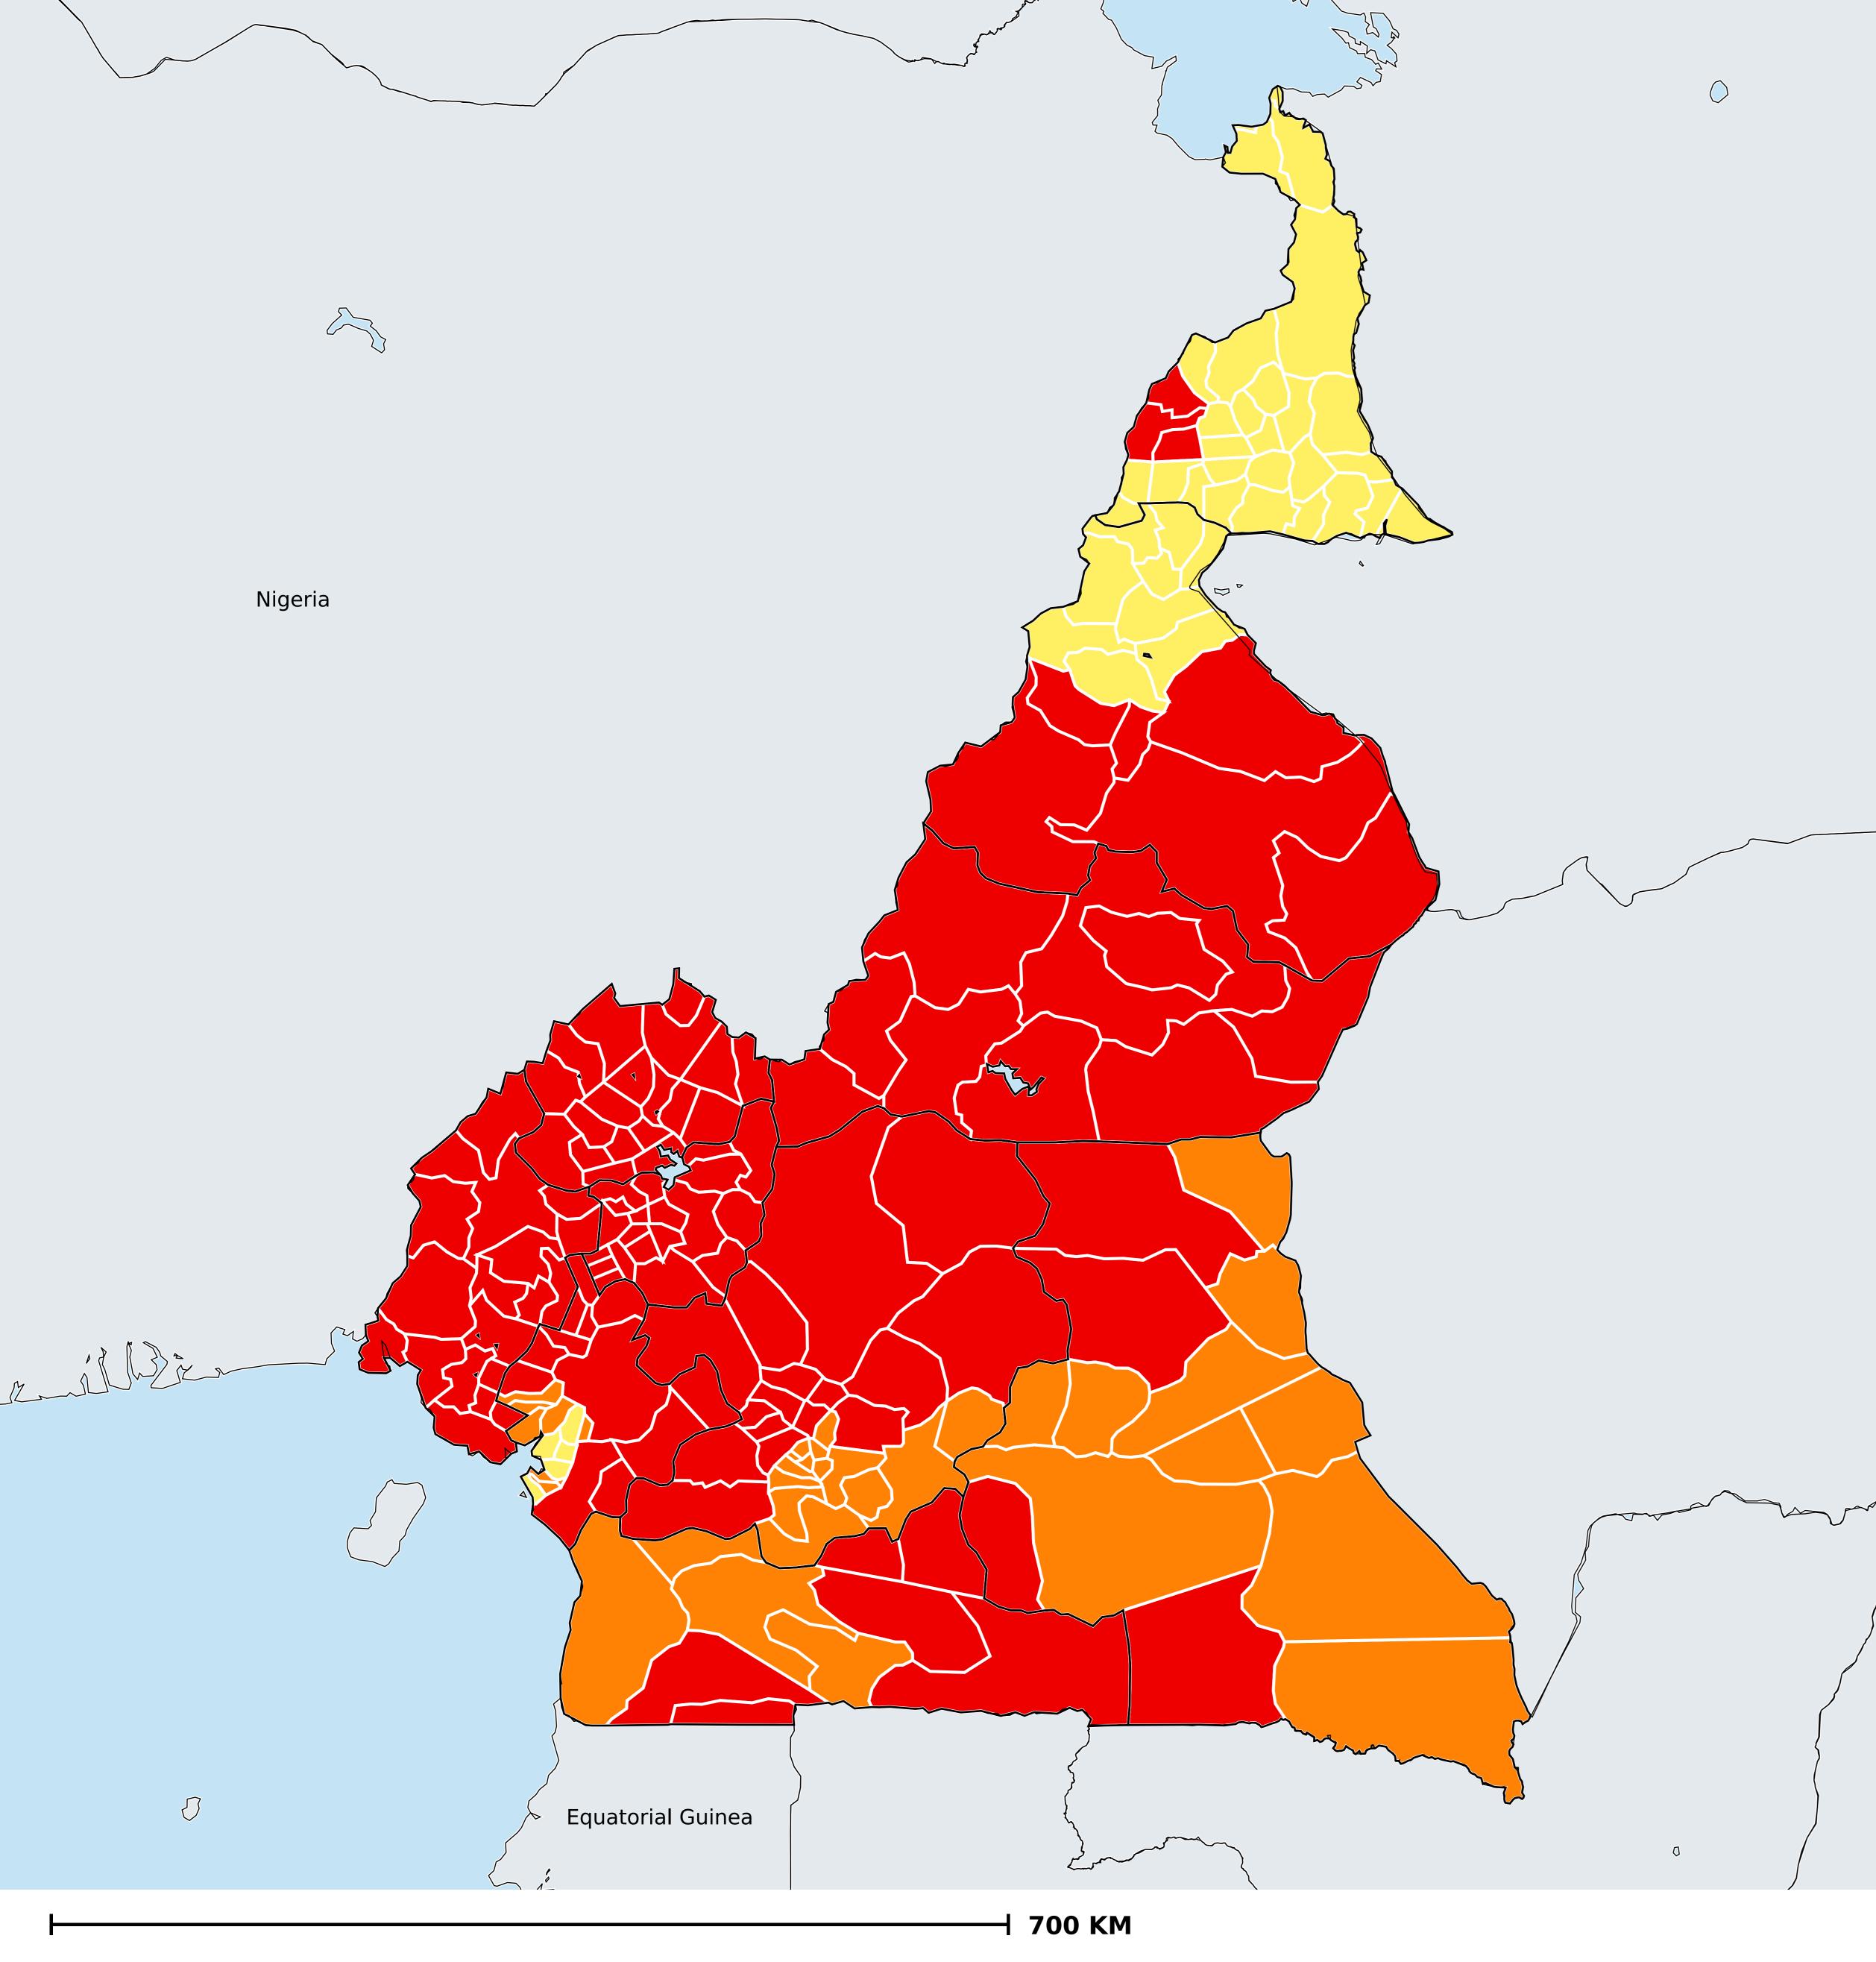

## Cameroon (2019) Status of Onchocerciasis Elimination

## Onchocerciasis > Endemicity

Not suitable for Onchocerciasis Endemic (requiring MDA) Unknown (under LF MDA) Under post-intervention surveillance Unknown (consider Oncho Elimination Mapping) No data available

Boundaries, names and designations used here do not imply expression of WHO opinion concerning the legal status of any country, territory or area, or of its authorities, or concerning delimitation of frontiers or boundaries. Dotted / dashed lines represent approximate border lines for which there may not yet be full agreement.

## **Data Source:**

Data provided by health ministries to ESPEN through WHO reporting processes. All reasonable precautions have been taken to verify this information Copyright 2023 WHO. All rights reserved. Generated 18 September 2023