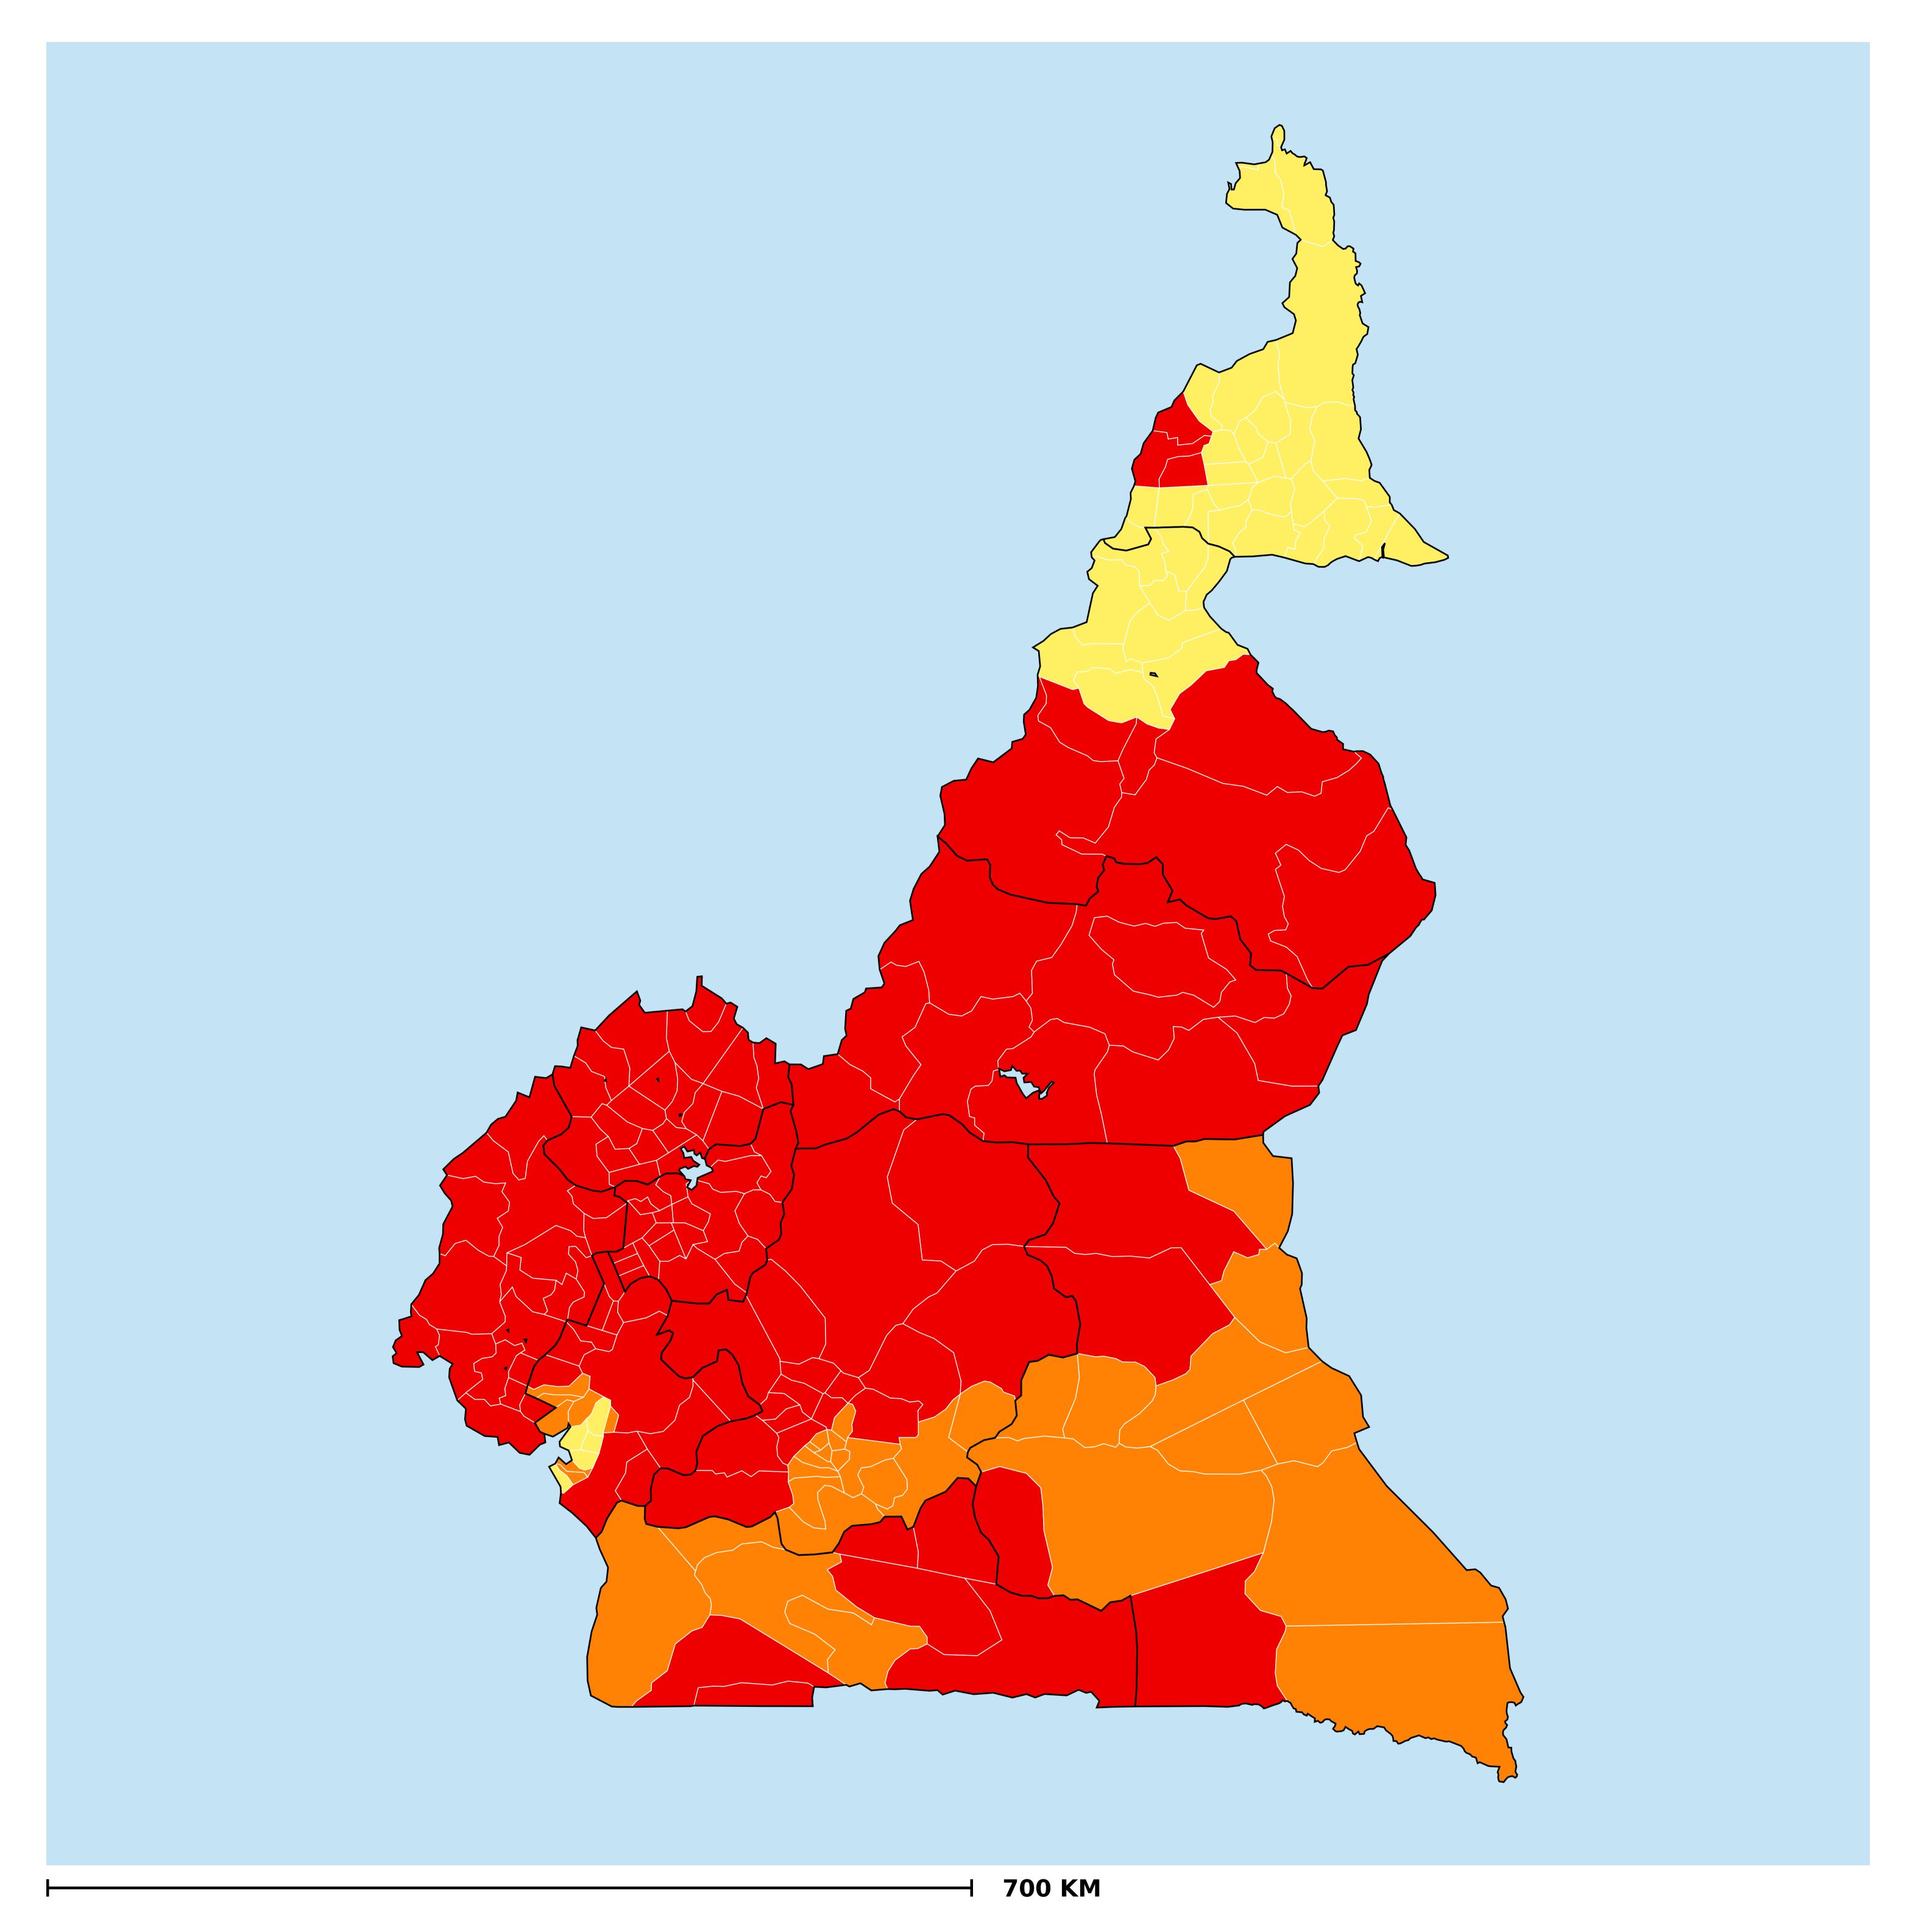

## Cameroon (2018) Status of Onchocerciasis Elimination

Boundaries, names and designations used here do not imply expression of WHO opinion concerning the legal status of any country, territory or area, or of its authorities, or

## Onchocerciasis > Endemicity

## Not suitable for Onchocerciasis

Endemic (requiring MDA)

Unknown (under LF MDA)

Under post-intervention surveillance

Unknown (consider Oncho Elimination Mapping)

No data available

**Data Source:** Data provided by health ministries to ESPEN through WHO reporting processes. All reasonable precautions have been taken to verify this information Copyright 2023 WHO. All rights reserved. Generated 18 September 2023