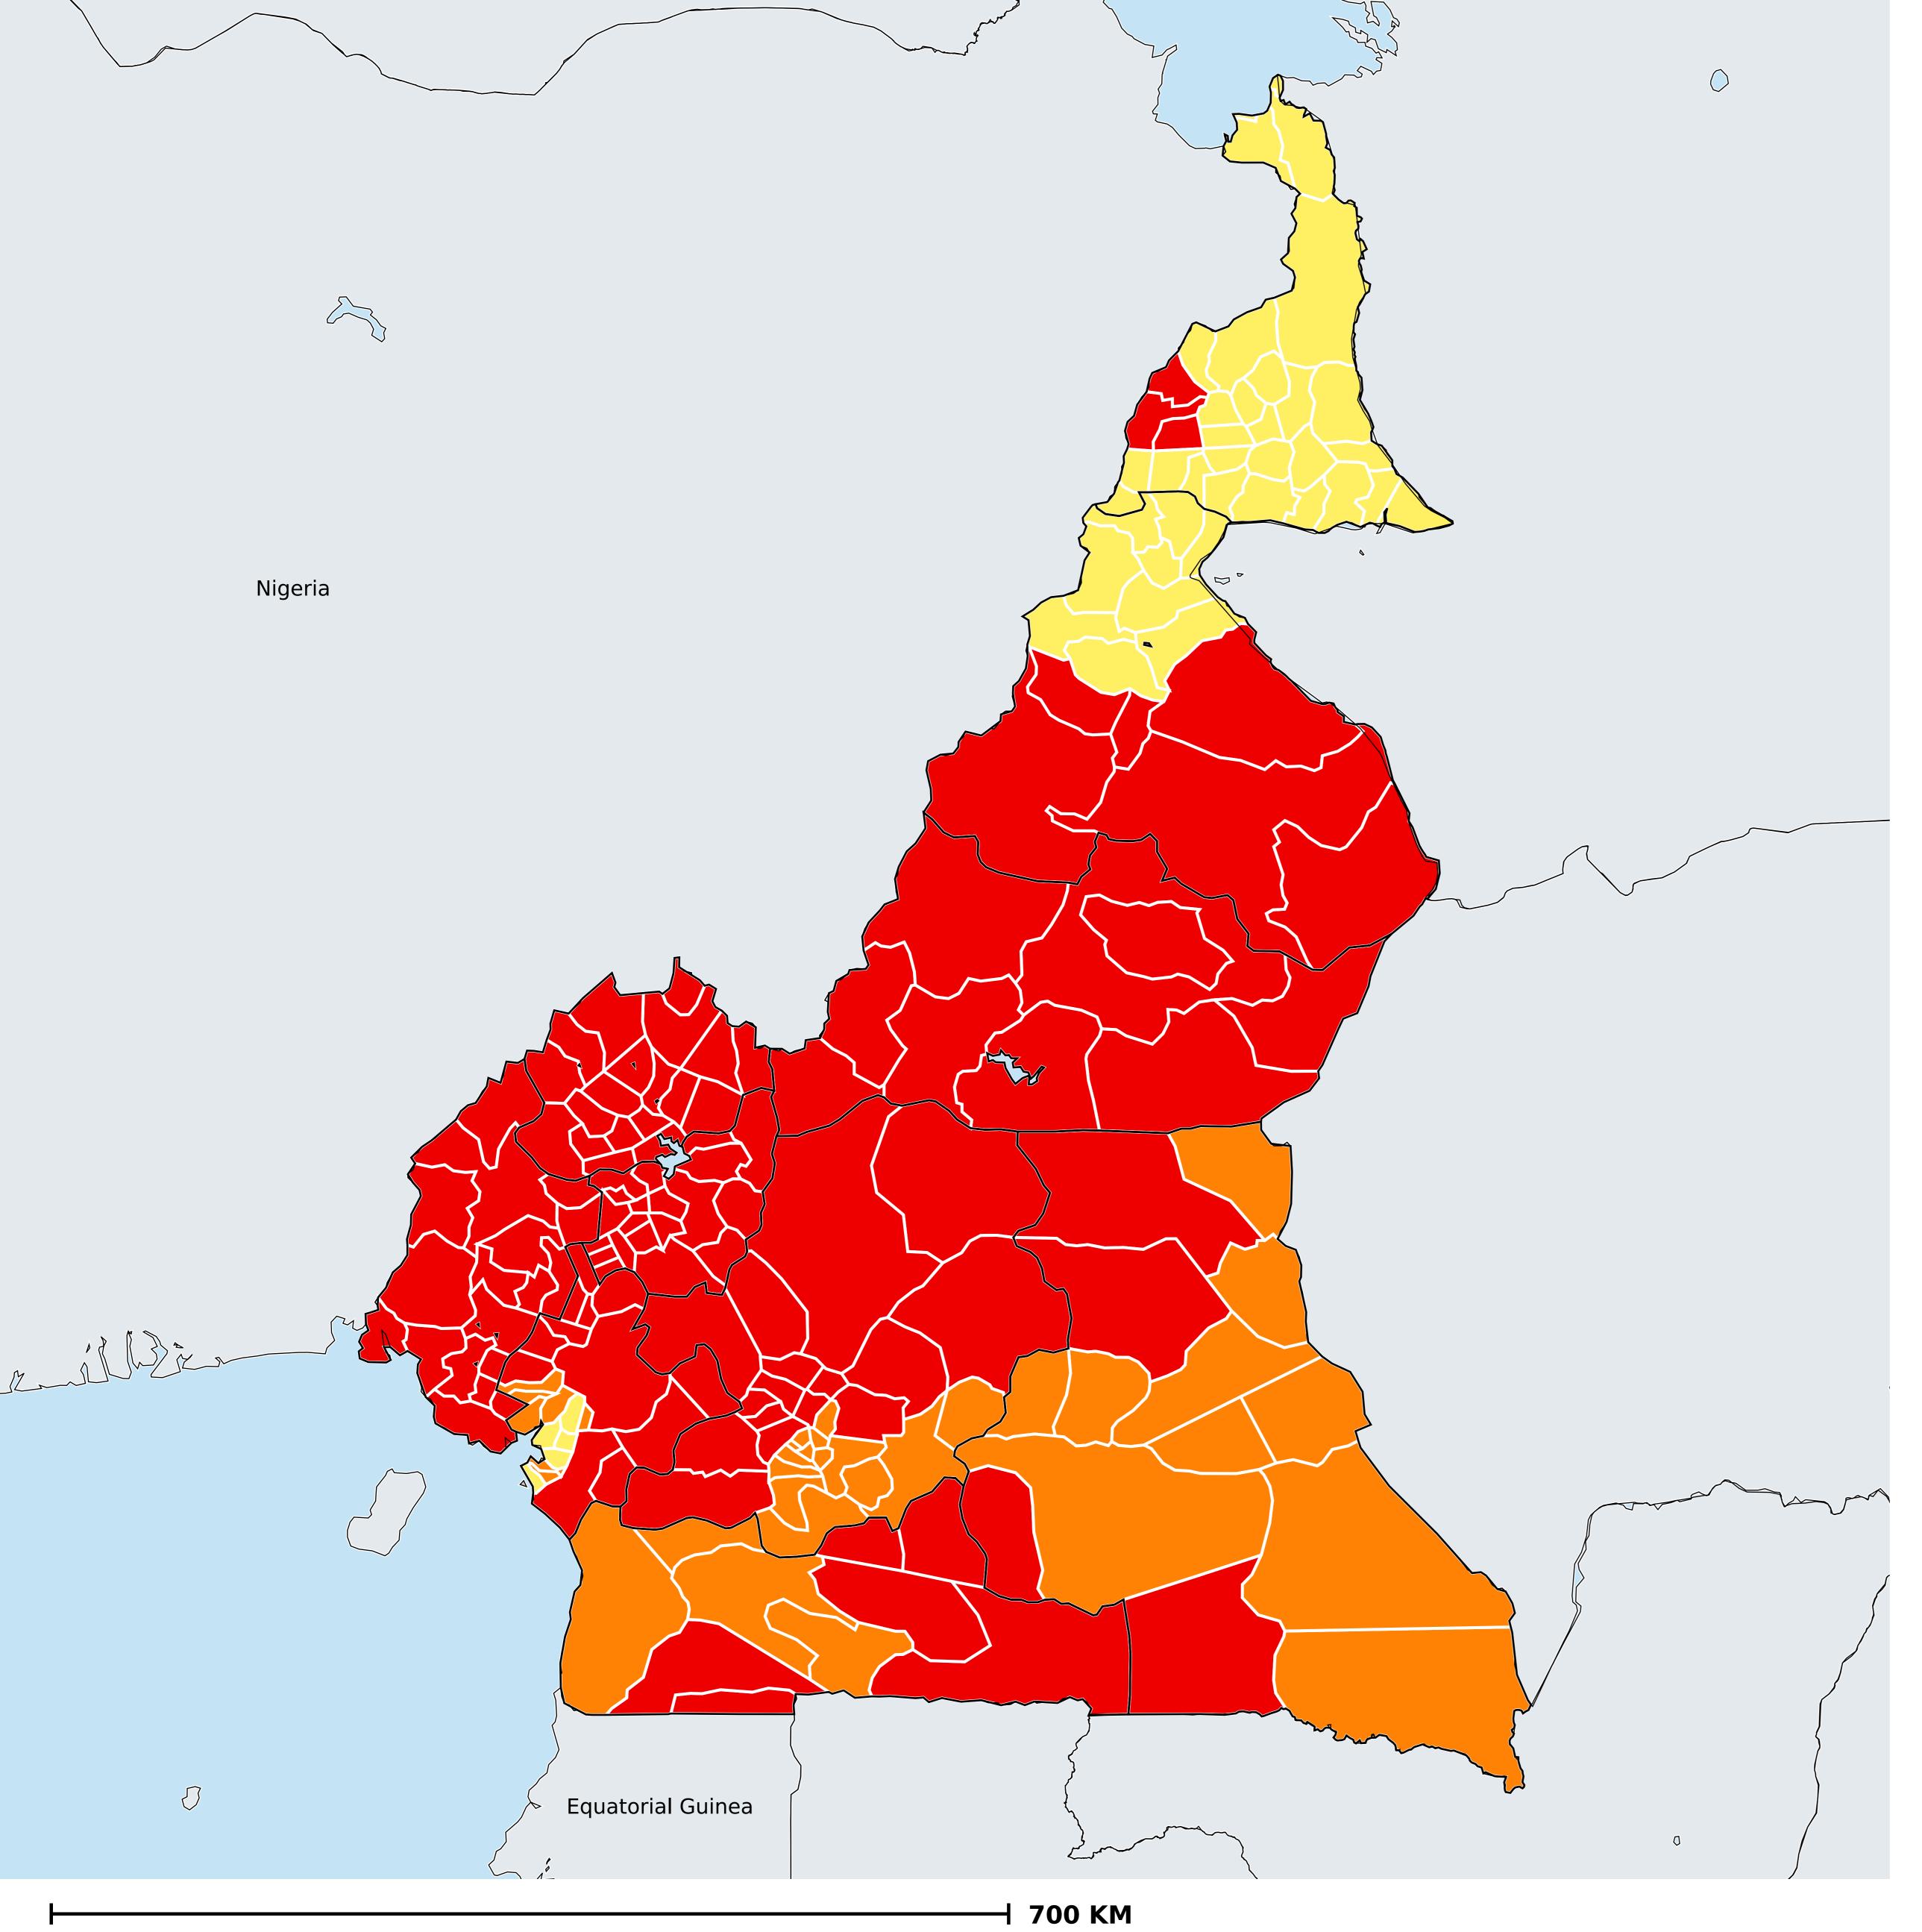

## Cameroon (2017)

## Status of Onchocerciasis Elimination

## Onchocerciasis > Endemicity

Not suitable for Onchocerciasis

Endemic (requiring MDA)

Unknown (under LF MDA)

Under post-intervention surveillance

Unknown (consider Oncho Elimination Mapping)

No data available

Boundaries, names and designations used here do not imply expression of WHO opinion concerning the legal status of any country, territory or area, or of its authorities, or concerning delimitation of frontiers or boundaries. Dotted / dashed lines represent approximate border lines for which there may not yet be full agreement.