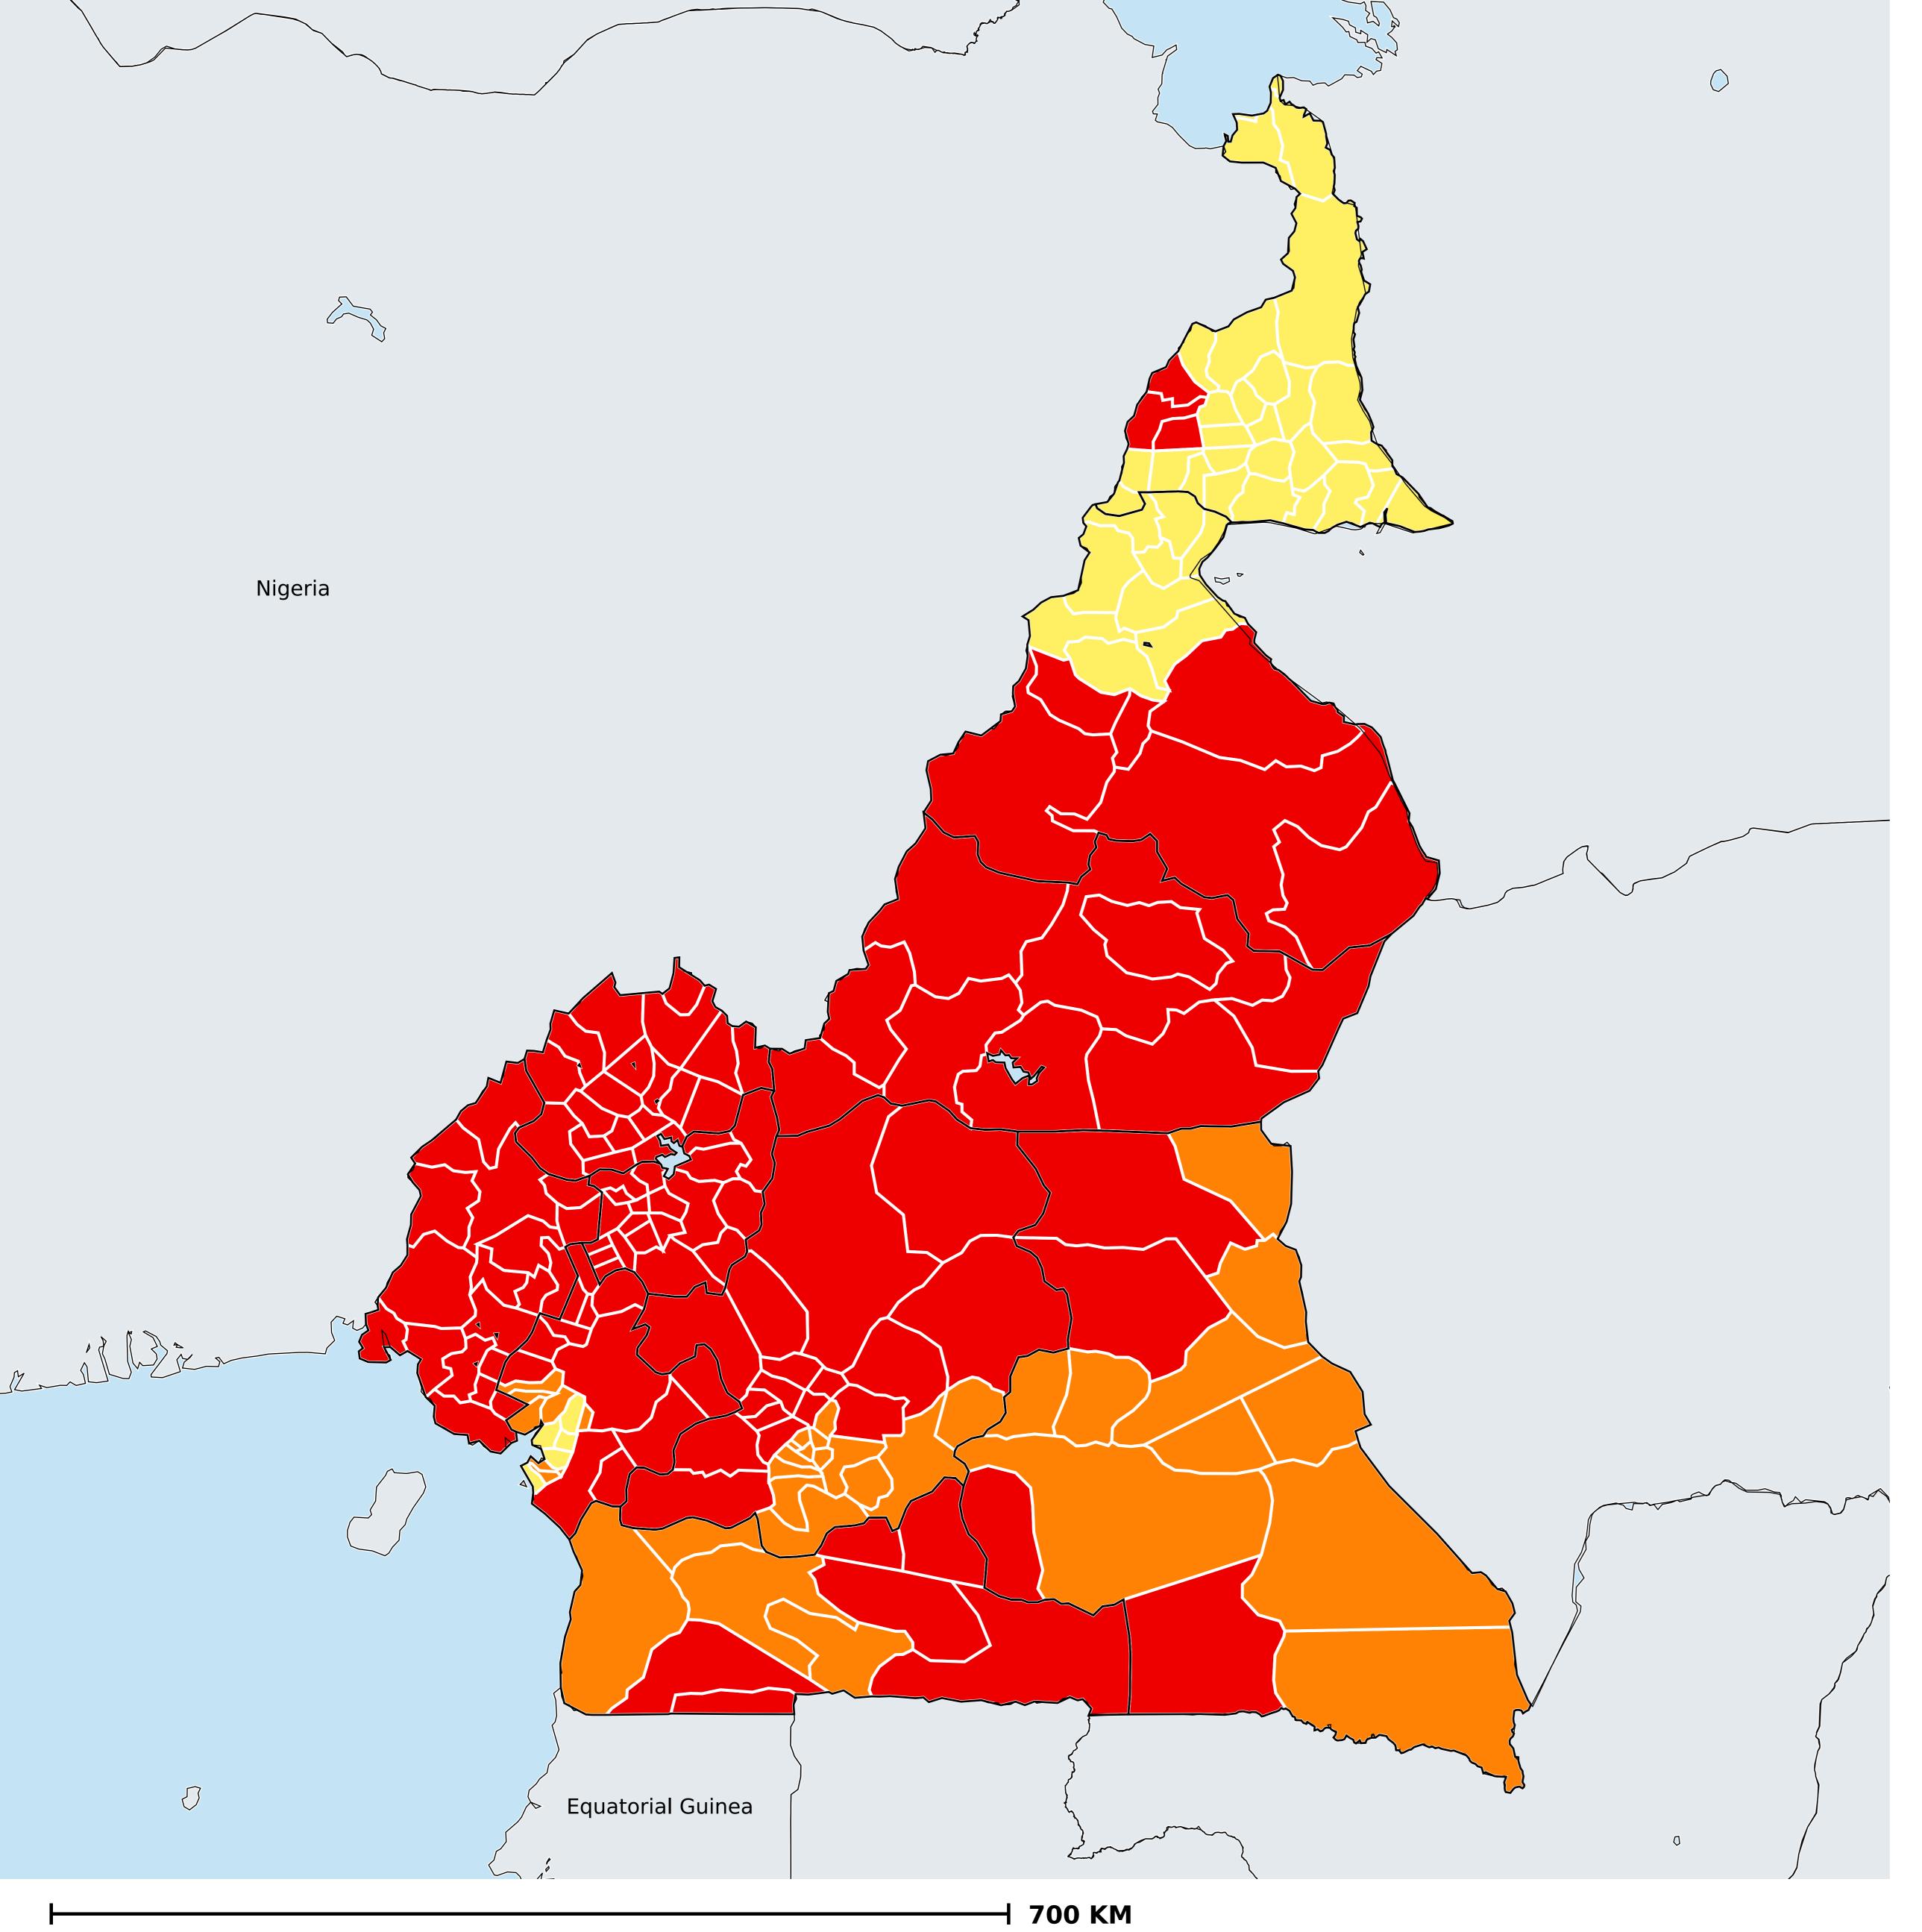

## Cameroon (2016)

## Status of Onchocerciasis Elimination

## Onchocerciasis > Endemicity

Not suitable for Onchocerciasis
Endemic (requiring MDA)

Unknown (under LF MDA)

Under post-intervention surveillance

Unknown (consider Oncho Elimination Mapping)

No data available

Boundaries, names and designations used here do not imply expression of WHO opinion concerning the legal status of any country, territory or area, or of its authorities, or concerning delimitation of frontiers or boundaries. Dotted / dashed lines represent approximate border lines for which there may not yet be full agreement.

## **Data Source:**

Data provided by health ministries to ESPEN through WHO reporting processes. All reasonable precautions have been taken to verify this information

Copyright 2023 WHO. All rights reserved. Generated 18 September 2023