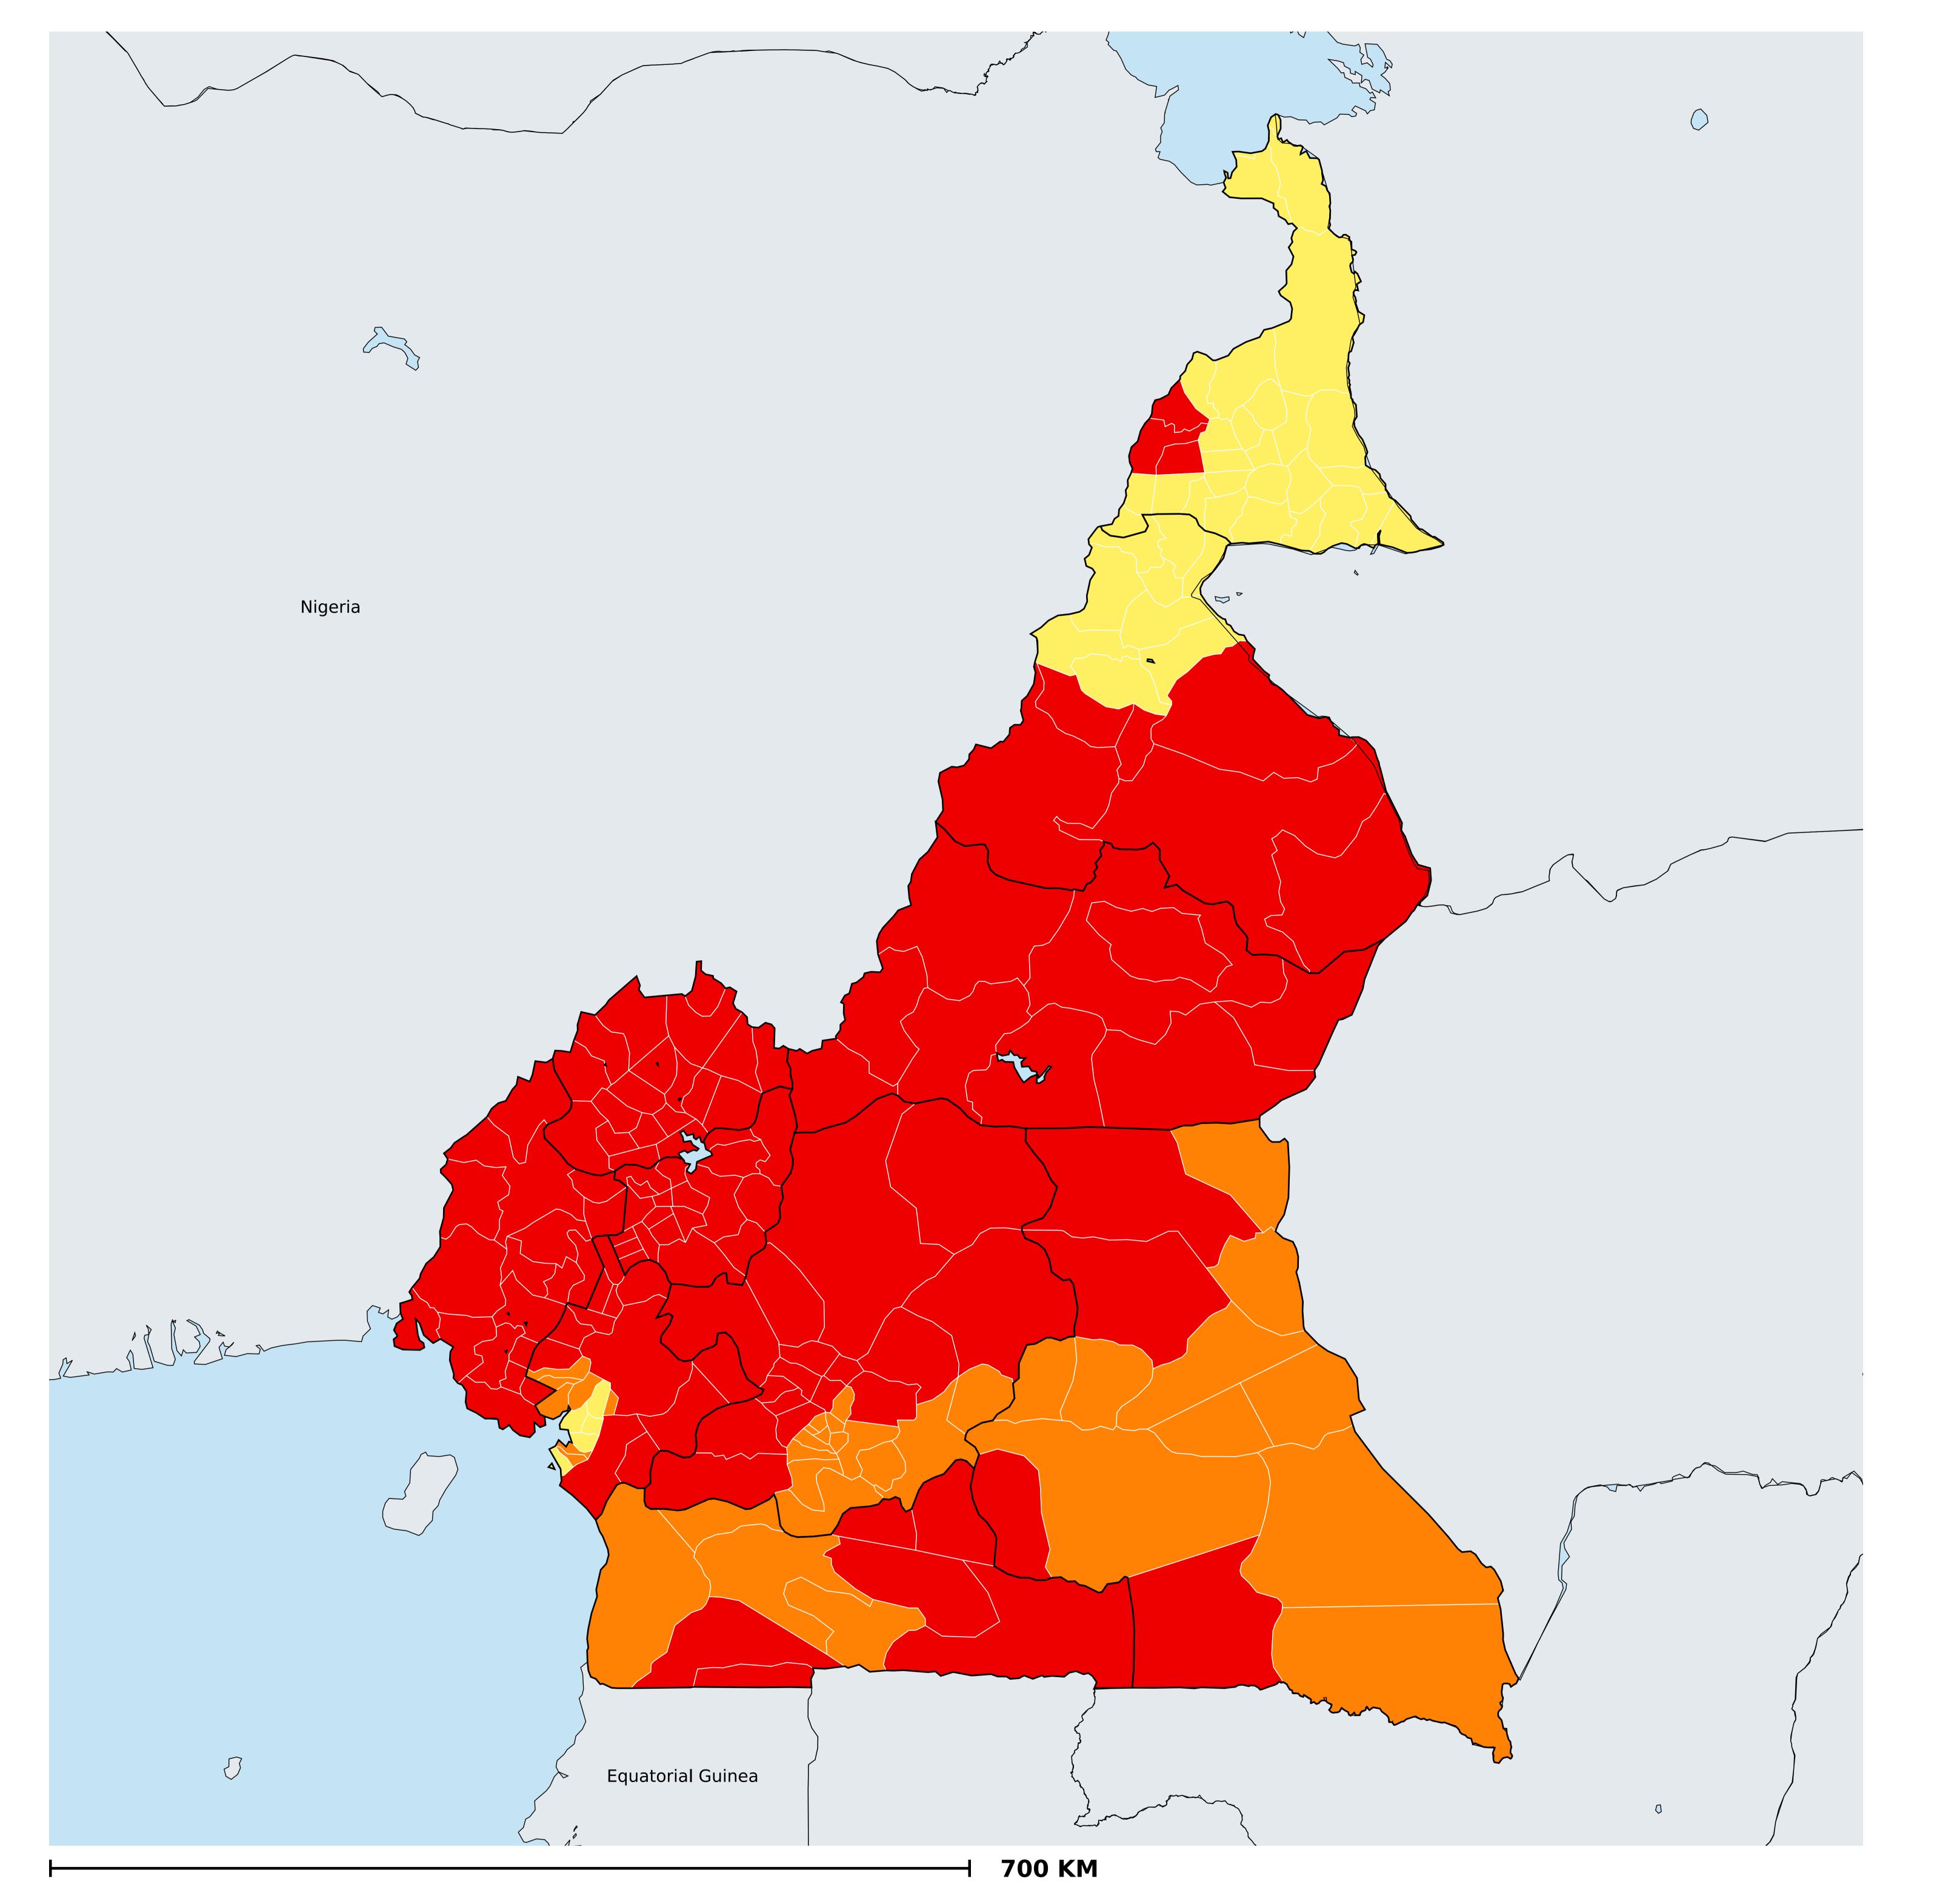

## Cameroon (2015) Status of Onchocerciasis Elimination

Boundaries, names and designations used here do not imply expression of WHO opinion concerning the legal status of any country, territory or area, or of its authorities, or

## Onchocerciasis > Endemicity

Not suitable for Onchocerciasis
Endemic (requiring MDA)
Unknown (under LF MDA)
Under post-intervention surveillance
Unknown (consider Oncho Elimination Mapping)
No data available

**Data Source:** Data provided by health ministries to ESPEN through WHO reporting processes. All reasonable precautions have been taken to verify this information Copyright 2023 WHO. All rights reserved. Generated 18 September 2023