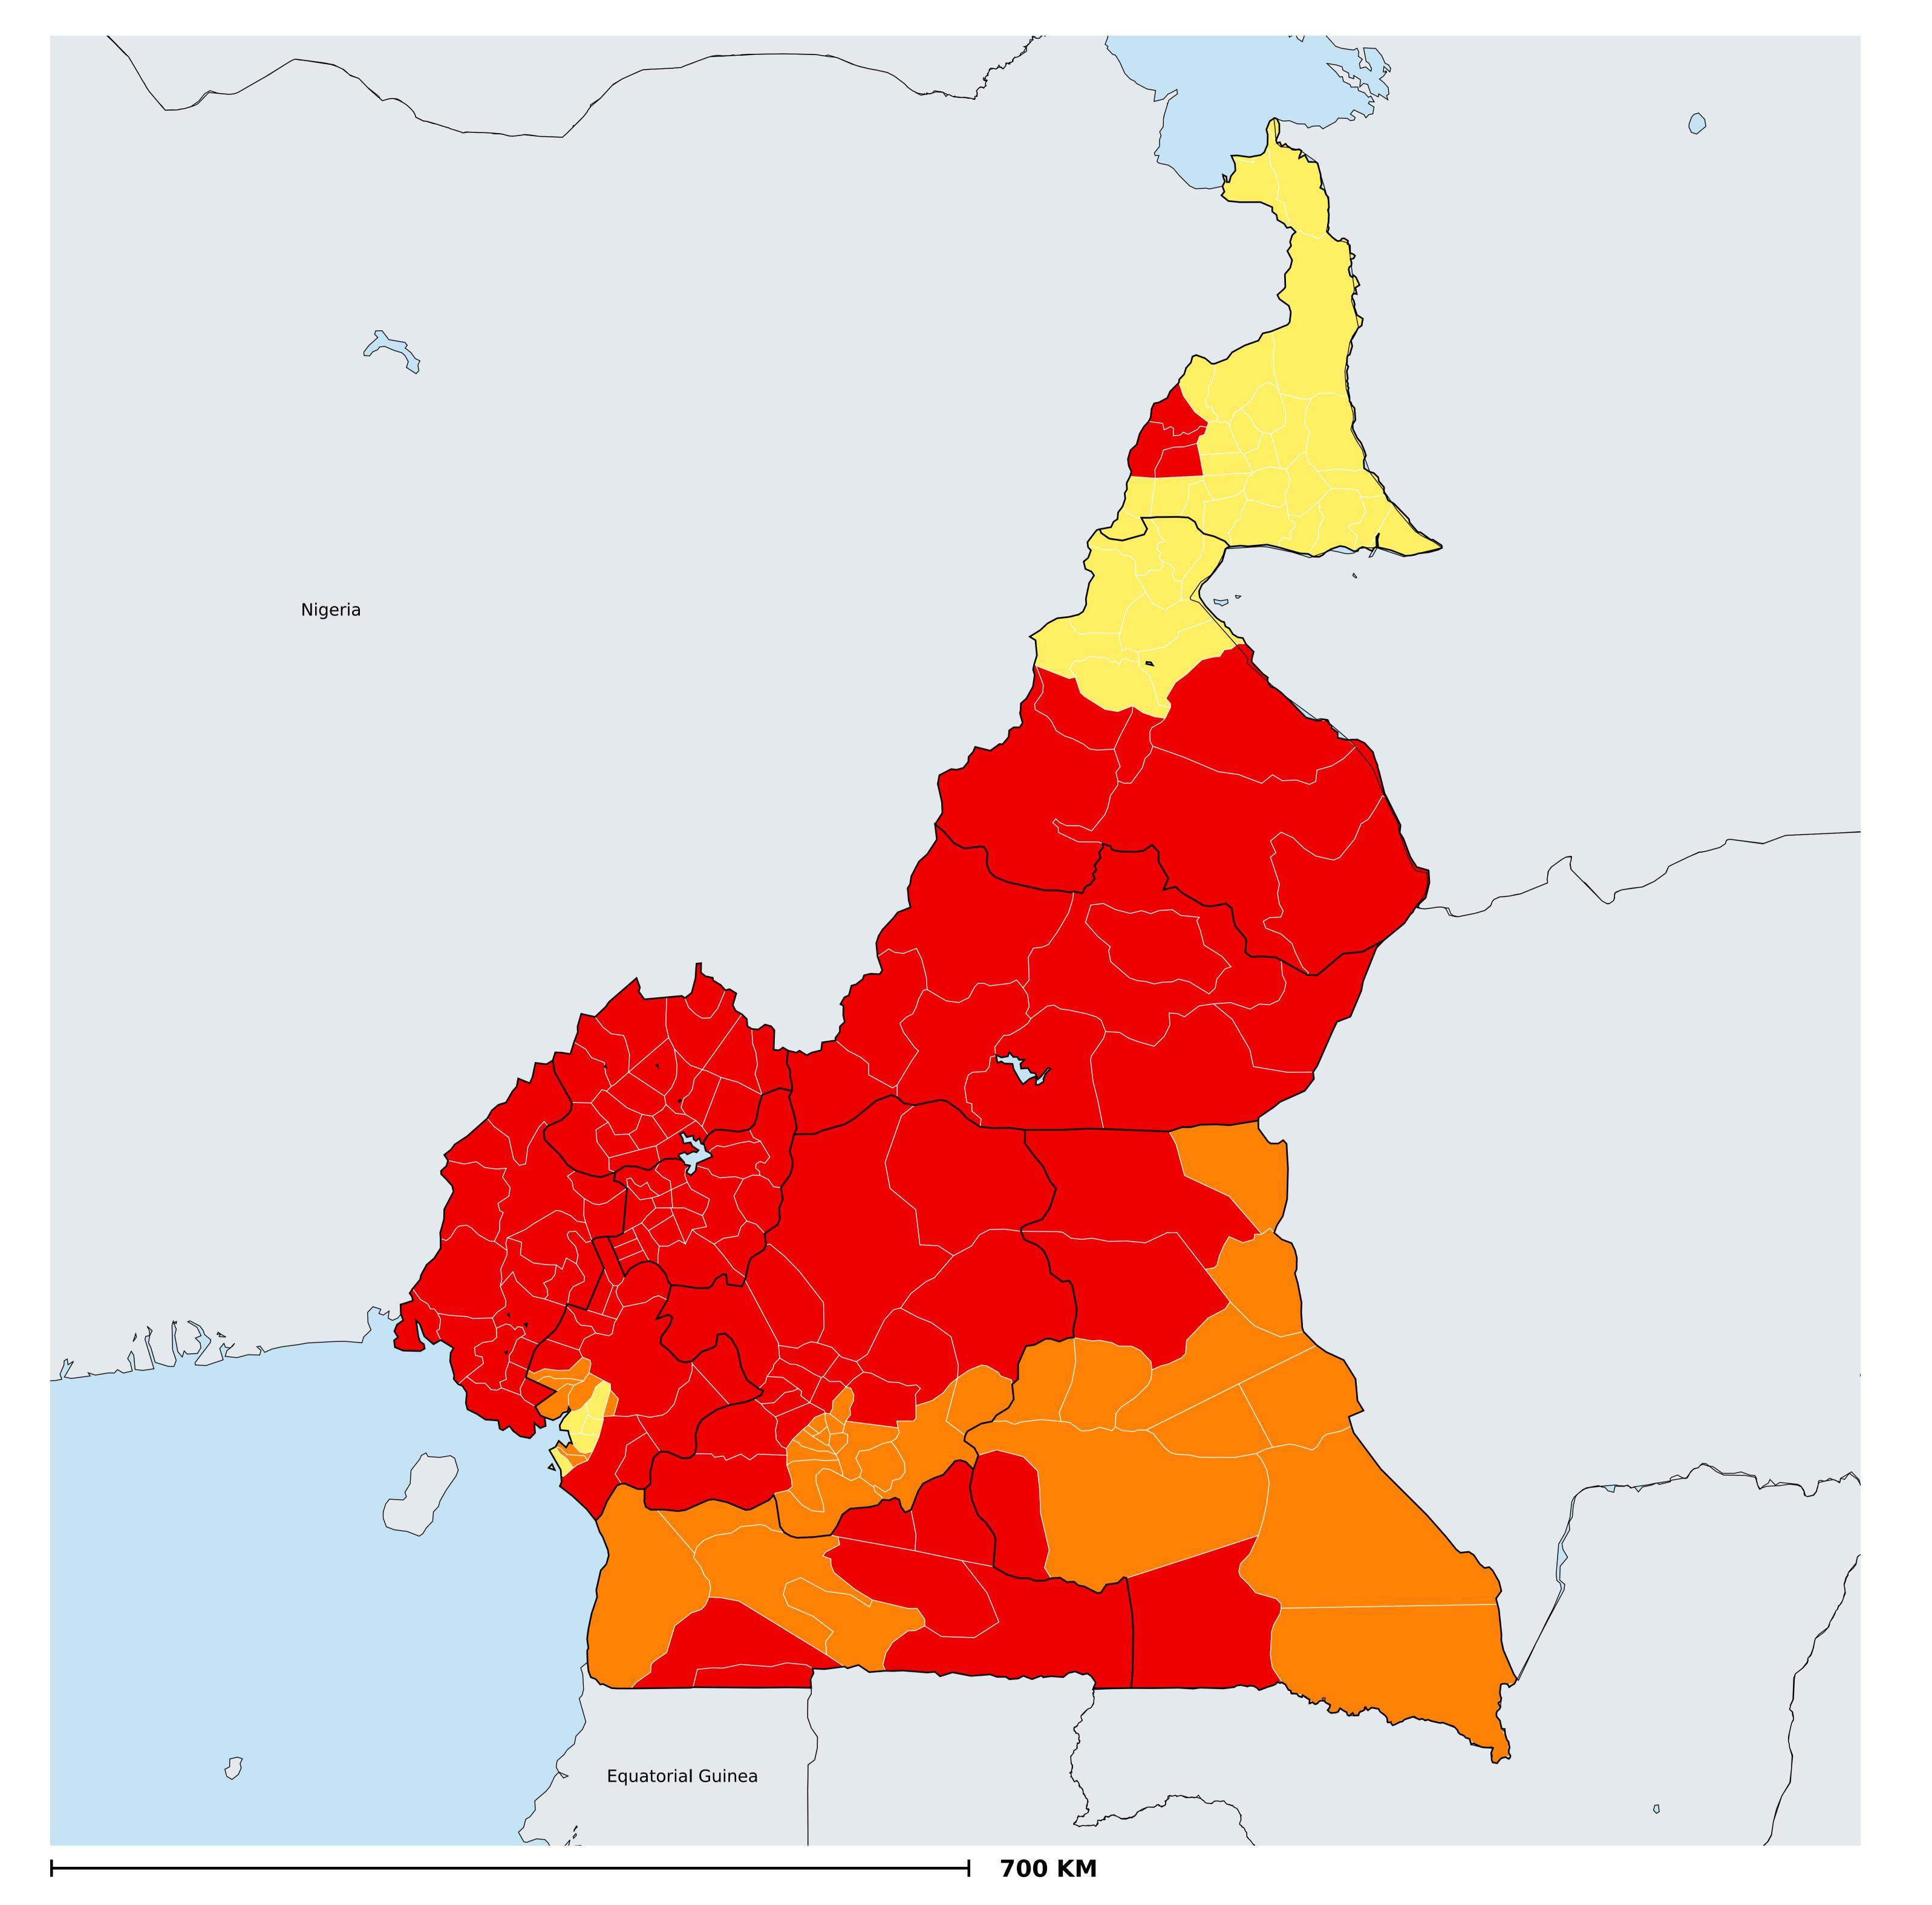

## Cameroon (2014)

## Status of Onchocerciasis Elimination

Boundaries, names and designations used here do not imply expression of WHO opinion concerning the legal status of any country, territory or area, or of its authorities, or

## Onchocerciasis > Endemicity

Not suitable for Onchocerciasis
Endemic (requiring MDA)
Unknown (under LF MDA)
Under post-intervention surveillance
Unknown (consider Oncho Elimination Mapping)
No data available

**Data Source:** Data provided by health ministries to ESPEN through WHO reporting processes. All reasonable precautions have been taken to verify this information Copyright 2023 WHO. All rights reserved. Generated 18 September 2023