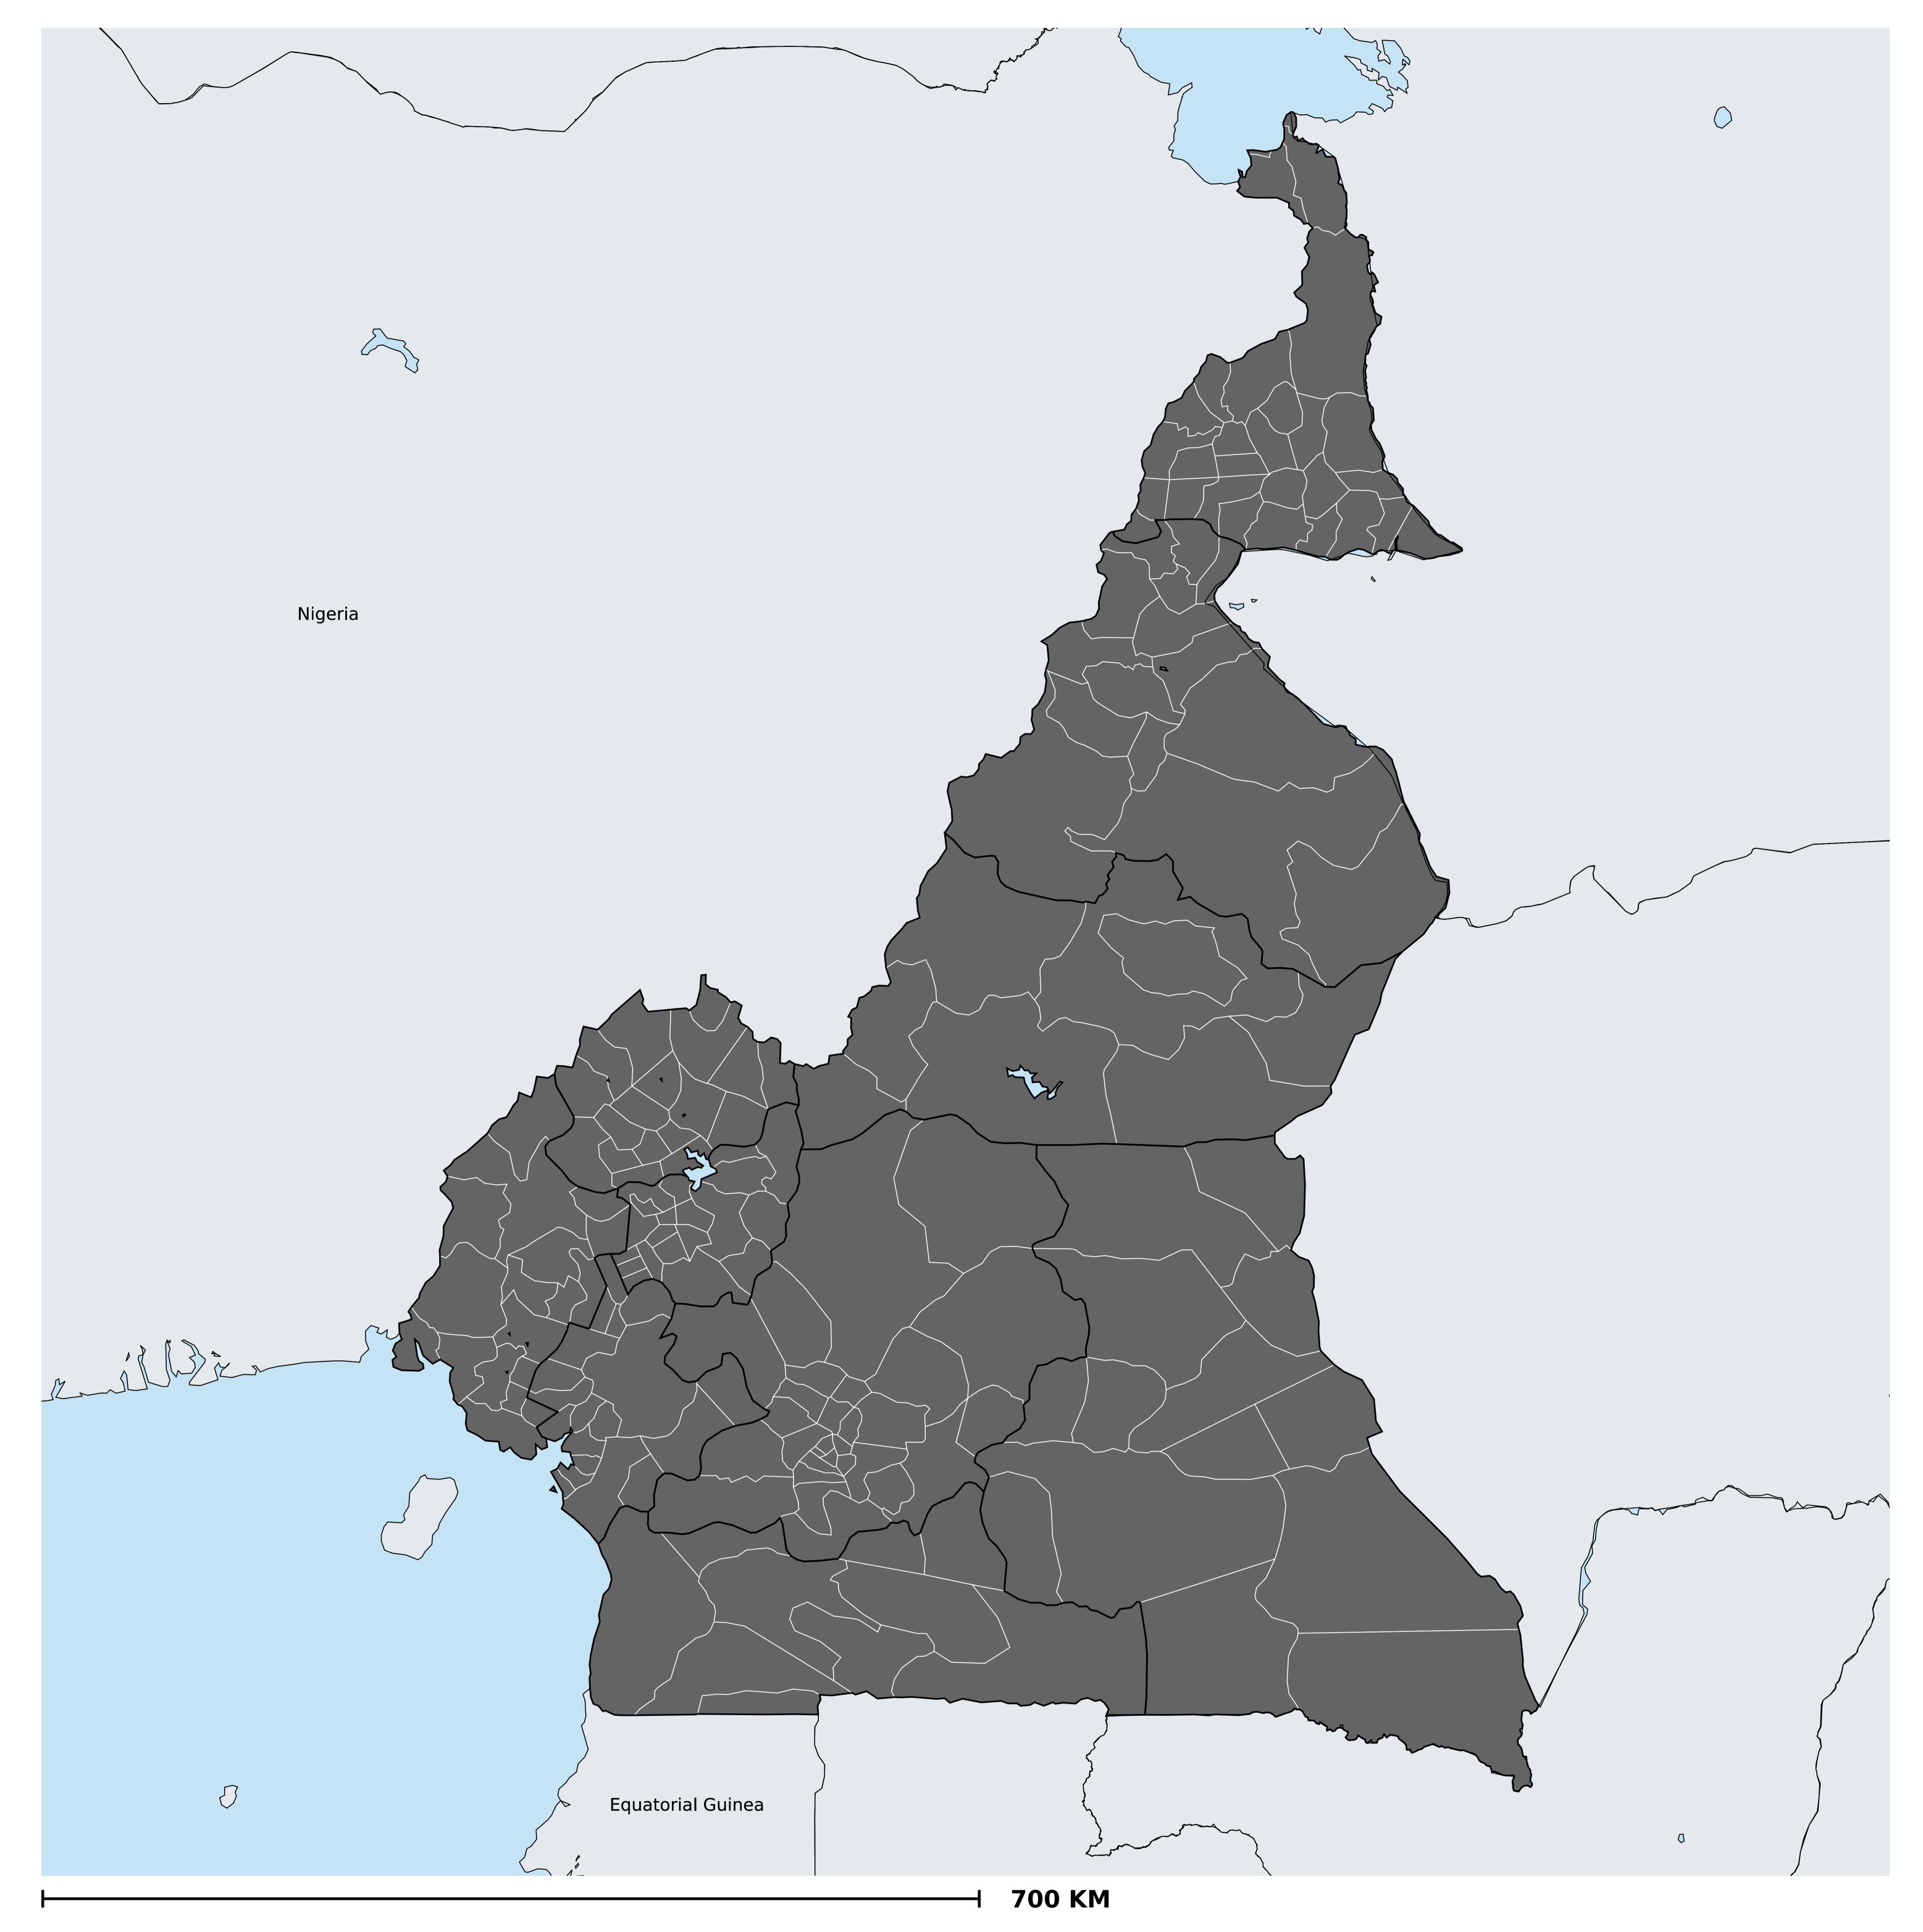

## Status of Onchocerciasis Elimination

Boundaries, names and designations used here do not imply expression of WHO opinion concerning the legal status of any country, territory or area, or of its authorities, or concerning delimitation of frontiers or boundaries. Dotted / dashed lines represent approximate border lines for which there may not yet be full agreement.

## Onchocerciasis > Endemicity

Not suitable for Onchocerciasis

Endemic (requiring MDA)

Unknown (under LF MDA)

Under post-intervention surveillance

Unknown (consider Oncho Elimination Mapping)

No data available