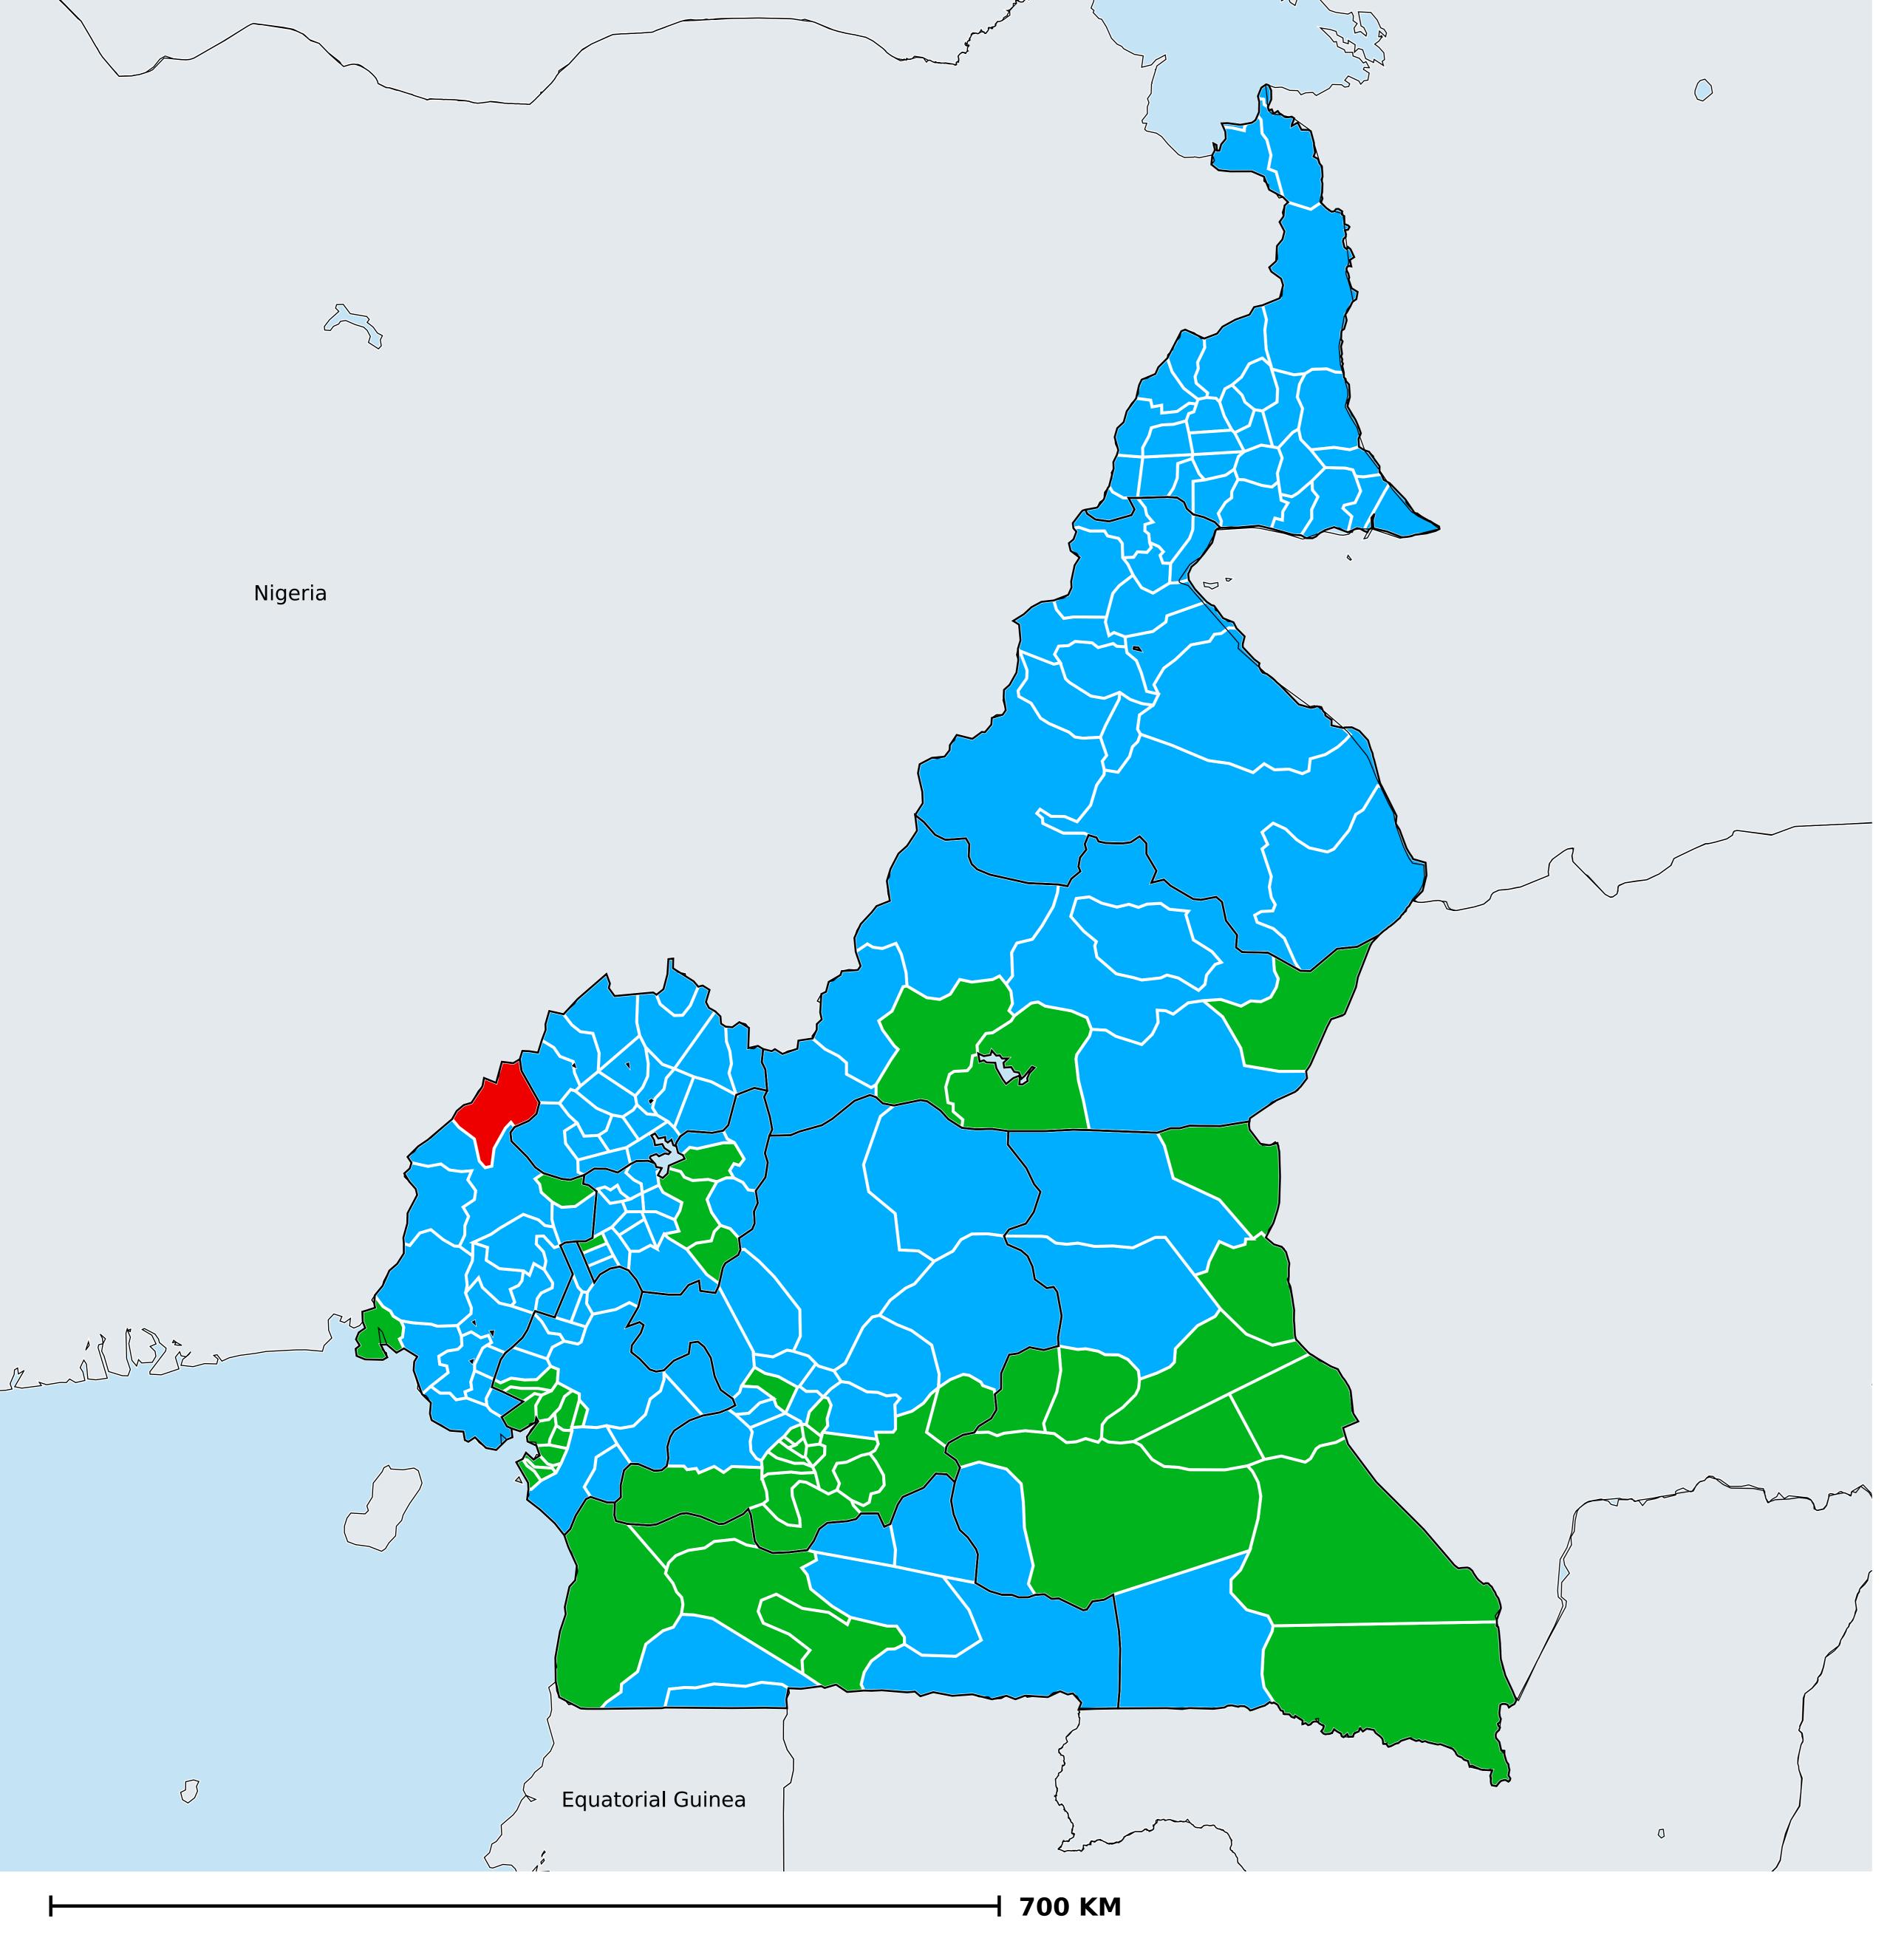

## Cameroon (2020)

## Status of Lymphatic filariasis Elimination

## Lymphatic filariasis > Endemicity

Boundaries, names and designations used here do not imply expression of WHO opinion concerning the legal status of any country, territory or area, or of its authorities, or concerning delimitation of frontiers or boundaries. Dotted / dashed lines represent approximate border lines for which there may not yet be full agreement.

## **Data Source:**

Data provided by health ministries to ESPEN through WHO reporting processes. All reasonable precautions have been taken to verify this information

Copyright 2023 WHO. All rights reserved. Generated 18 September 2023