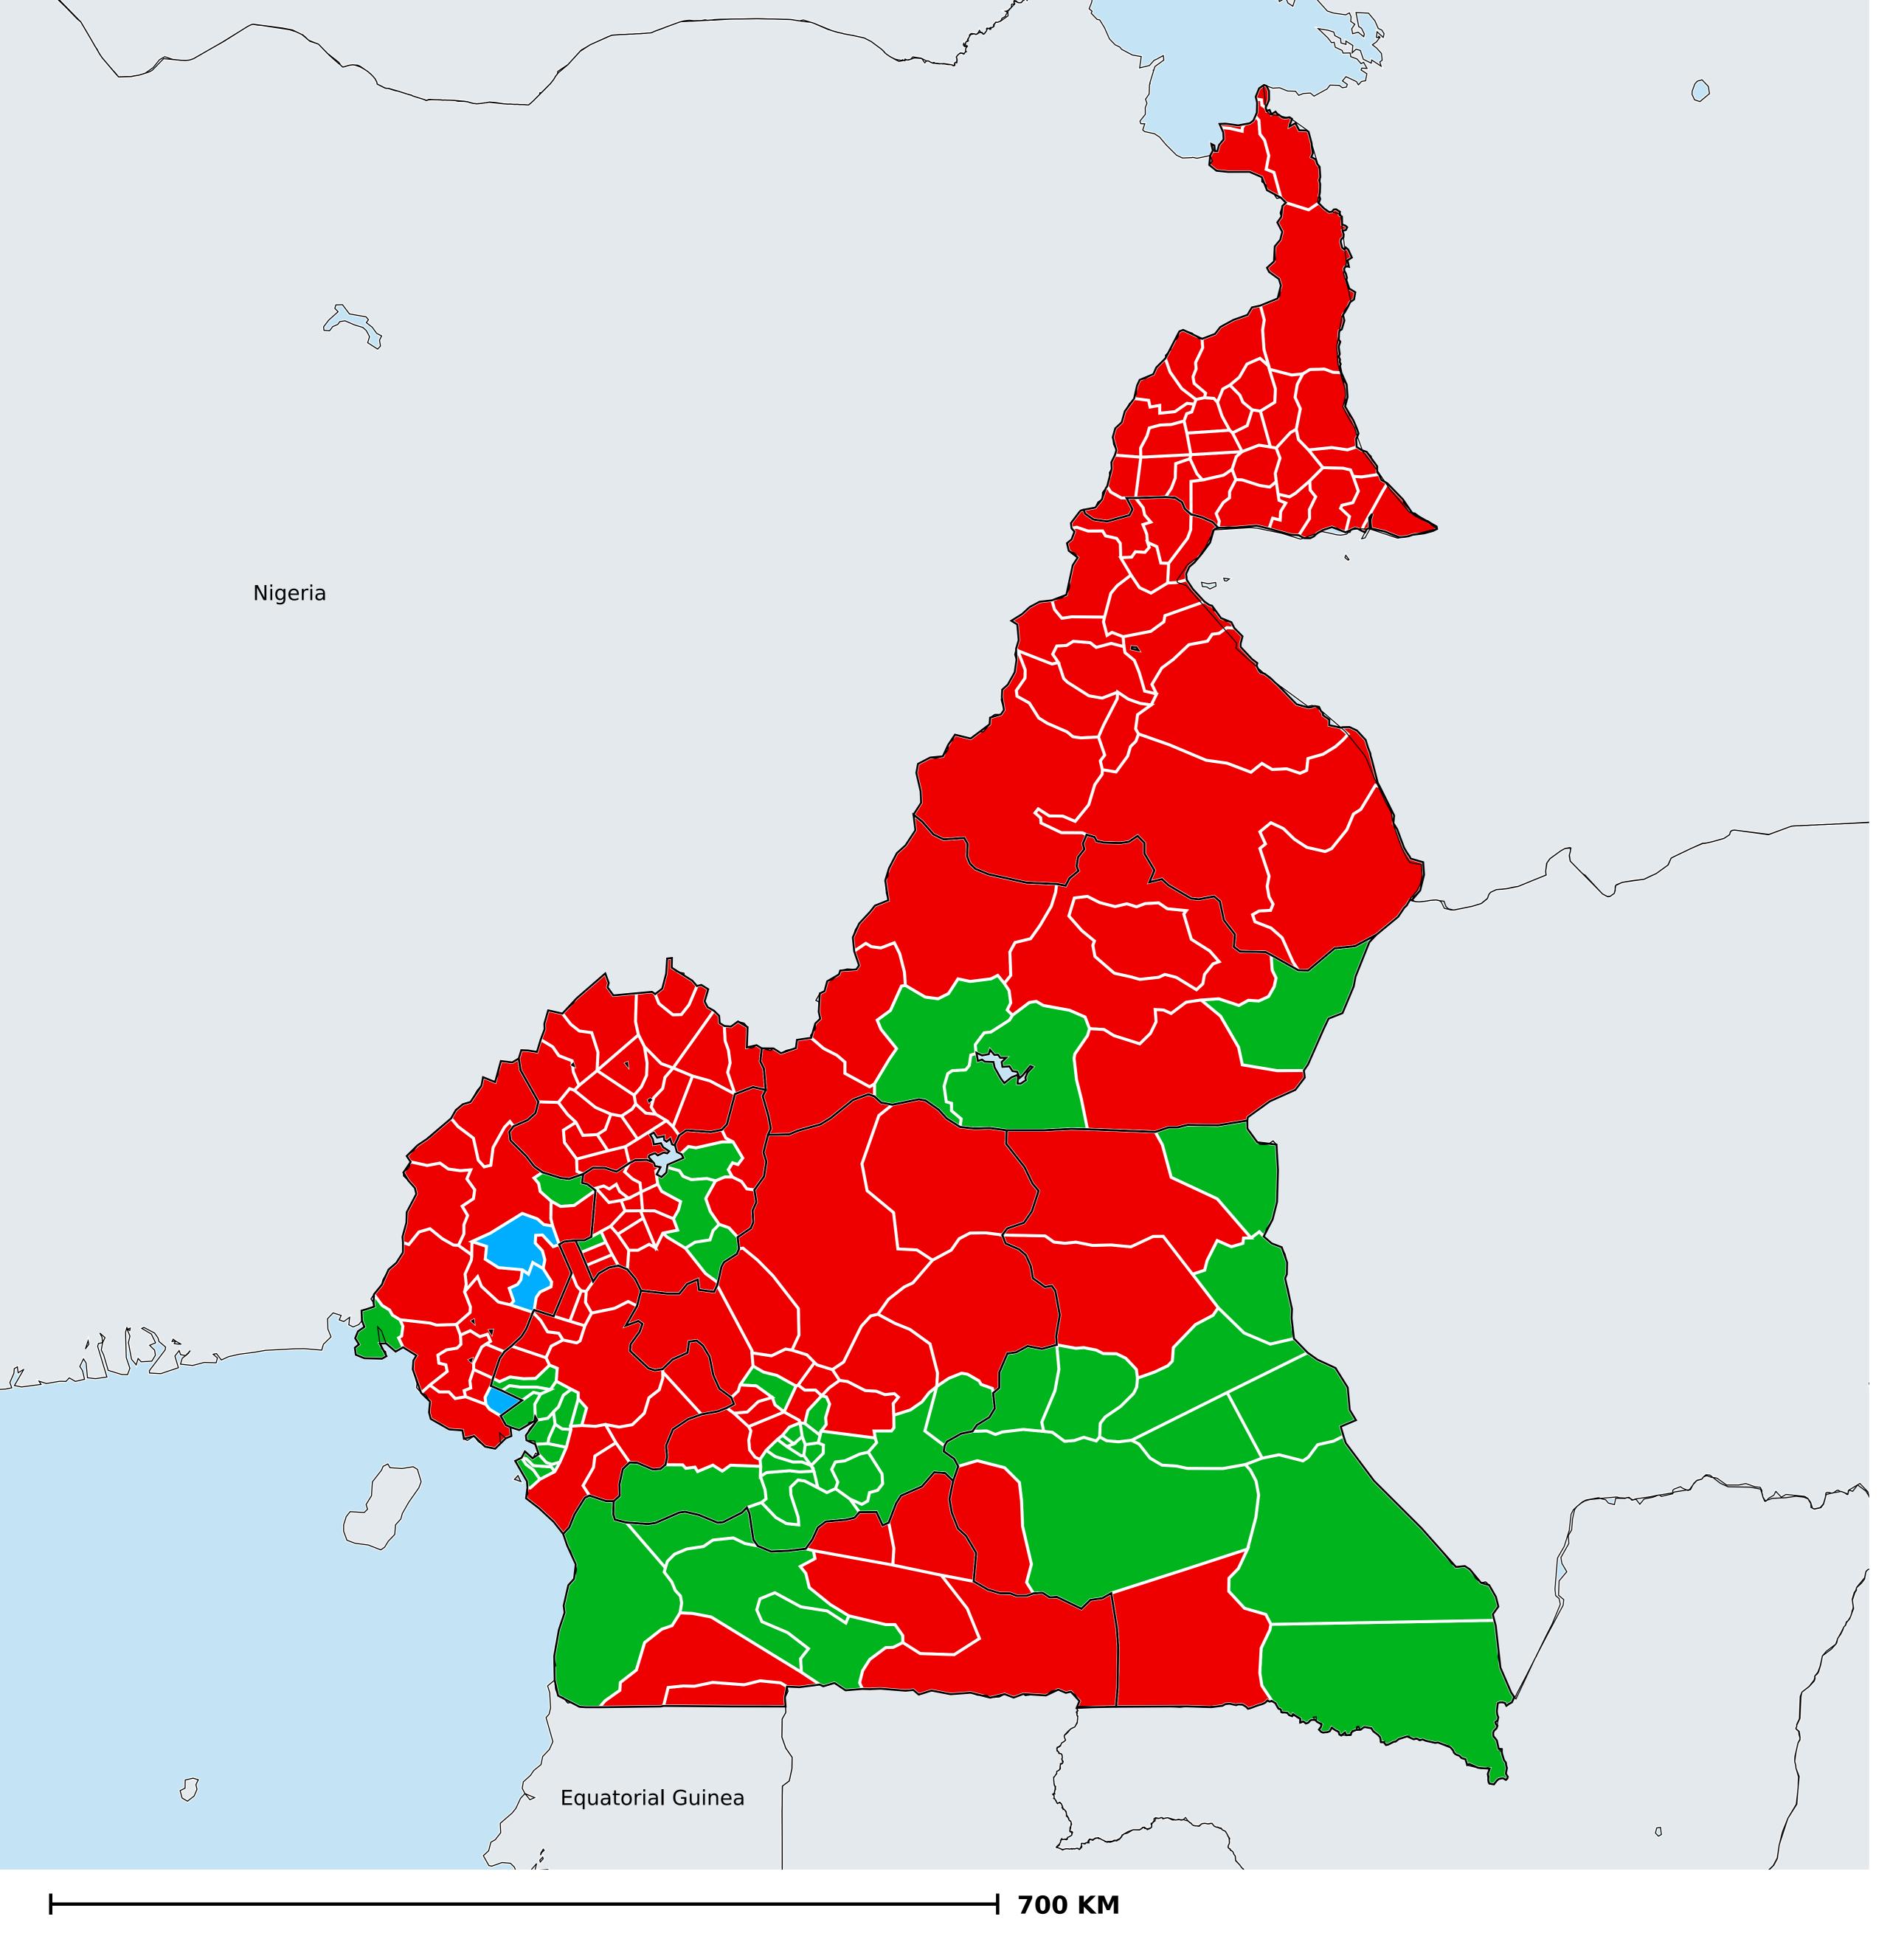

## Cameroon (2016)

## Status of Lymphatic filariasis Elimination

## Lymphatic filariasis > Endemicity

Boundaries, names and designations used here do not imply expression of WHO opinion concerning the legal status of any country, territory or area, or of its authorities, or concerning delimitation of frontiers or boundaries. Dotted / dashed lines represent approximate border lines for which there may not yet be full agreement.

## **Data Source:**

Data provided by health ministries to ESPEN through WHO reporting processes. All reasonable precautions have been taken to verify this information

Copyright 2023 WHO. All rights reserved. Generated 18 September 2023