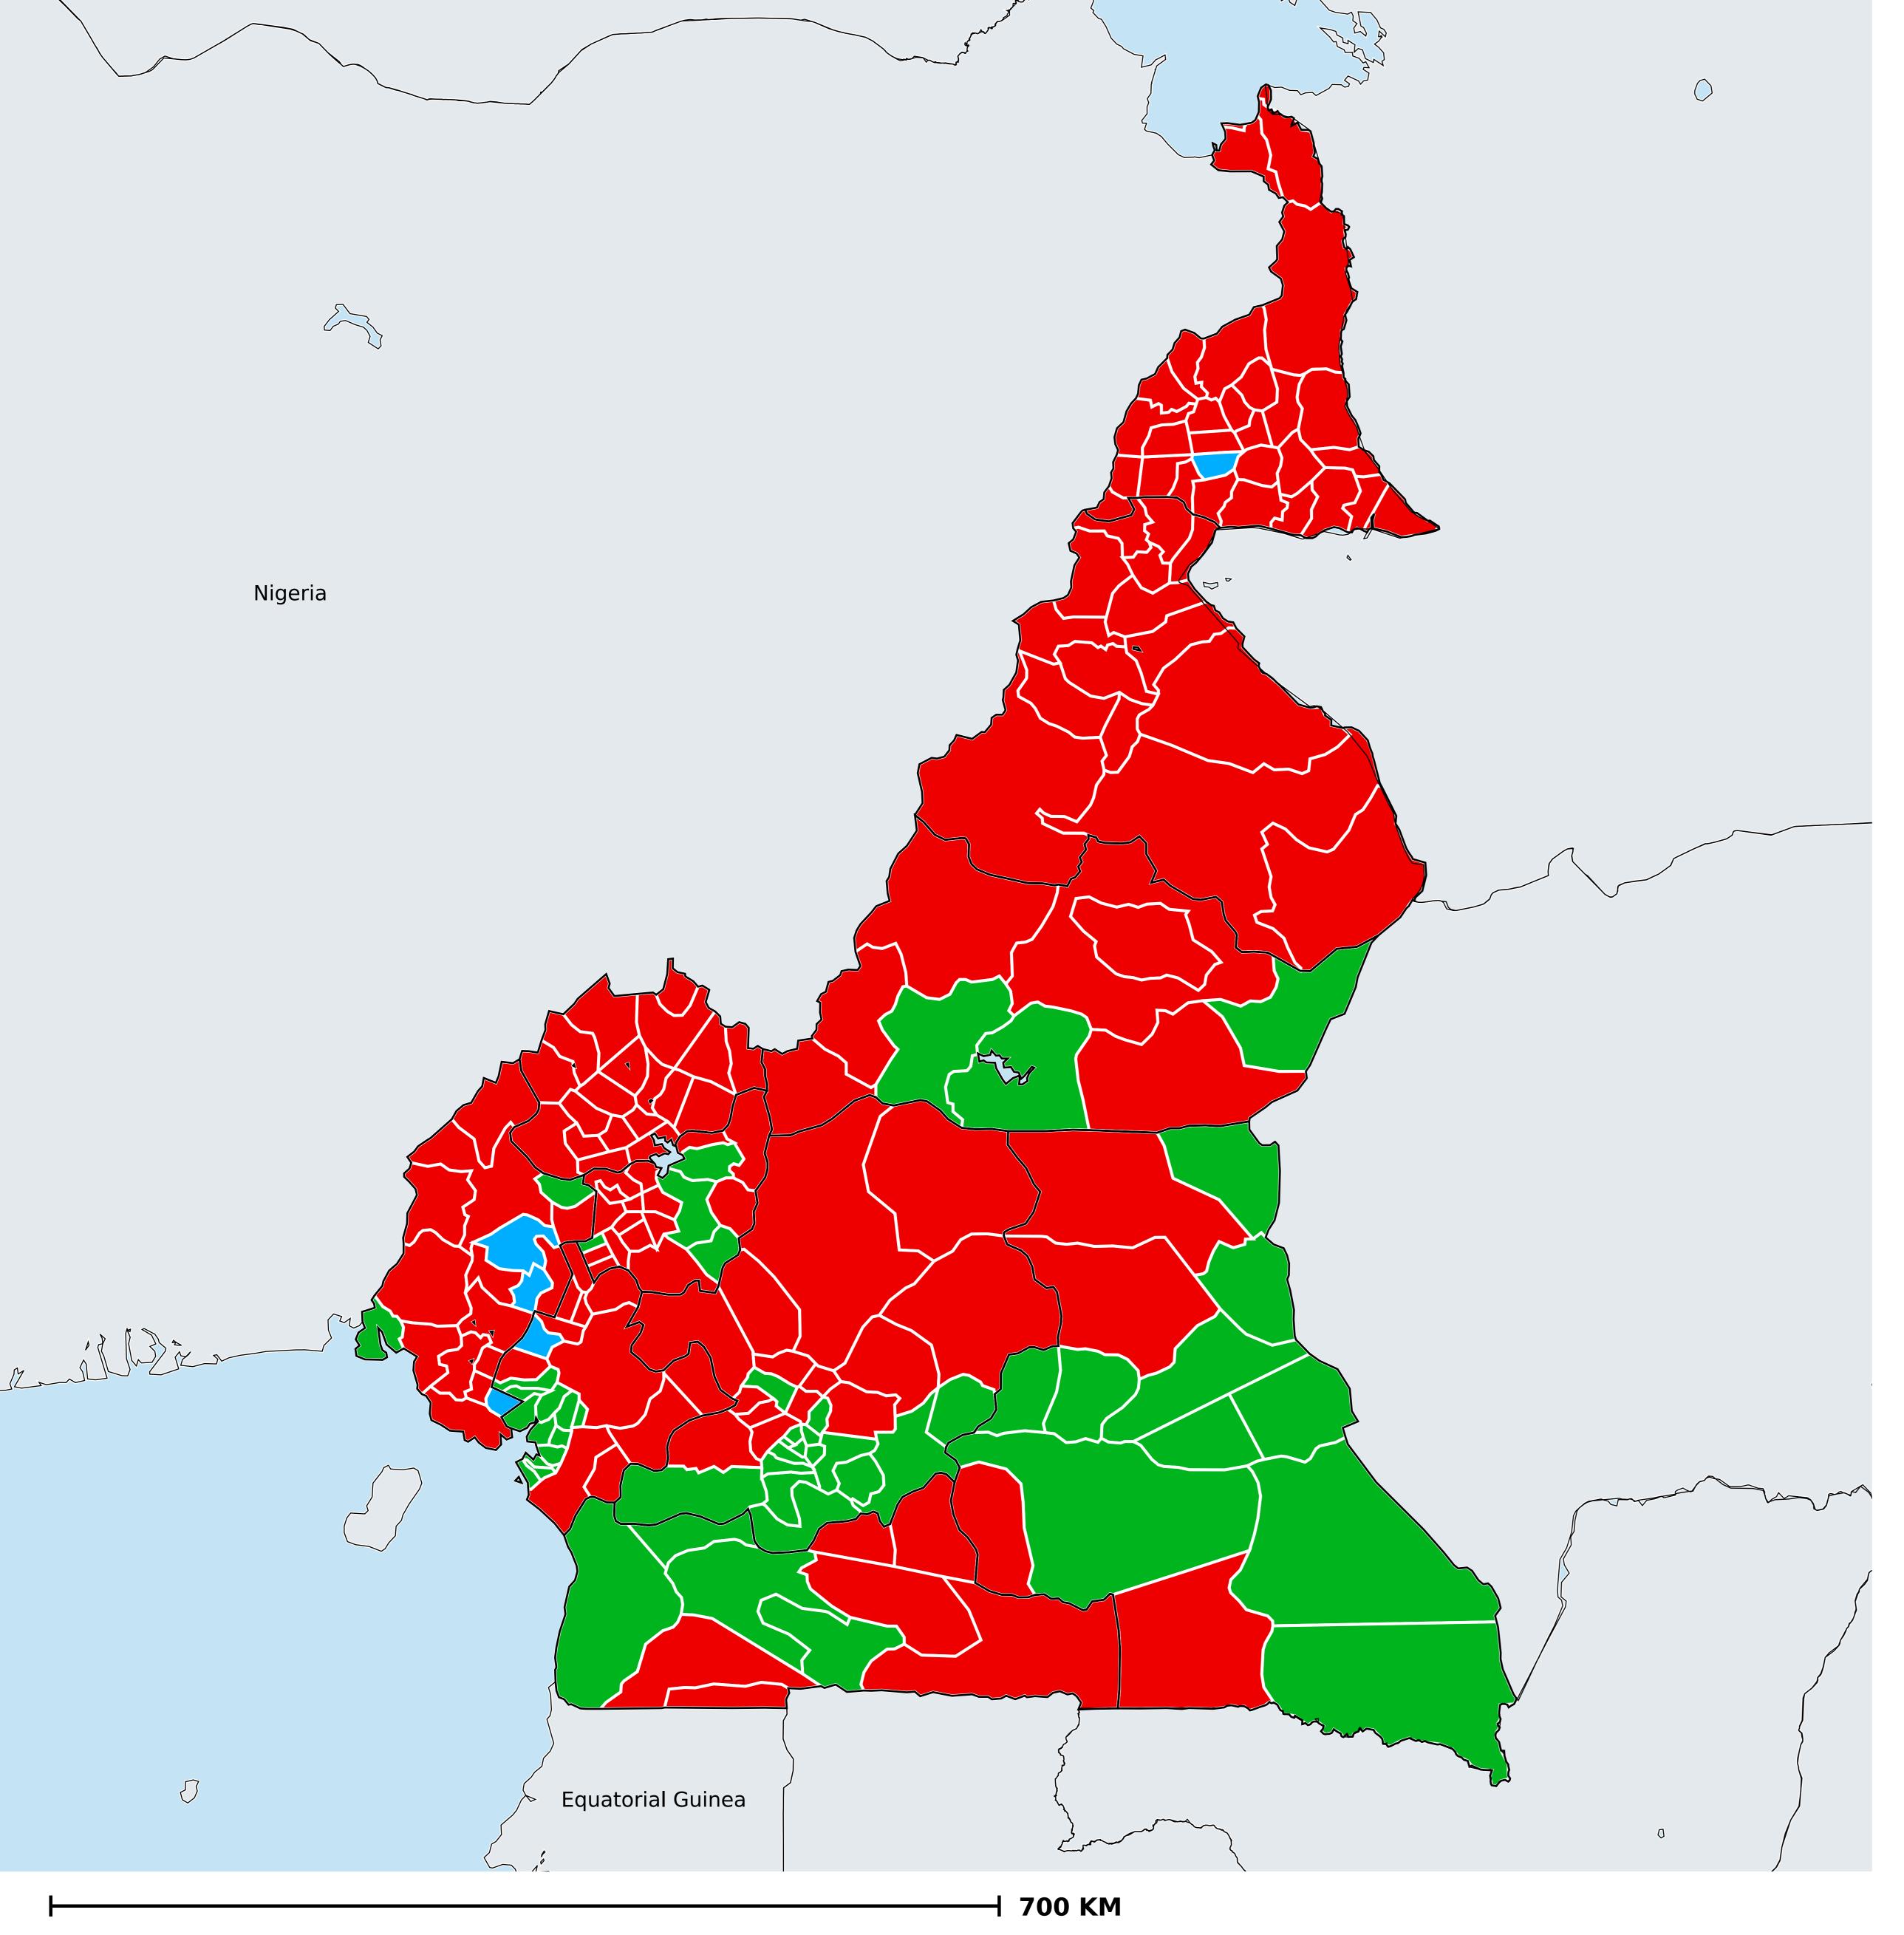

## Cameroon (2014)

## Status of Lymphatic filariasis Elimination

## Lymphatic filariasis > Endemicity

Boundaries, names and designations used here do not imply expression of WHO opinion concerning the legal status of any country, territory or area, or of its authorities, or concerning delimitation of frontiers or boundaries. Dotted / dashed lines represent approximate border lines for which there may not yet be full agreement.

## **Data Source:**

Data provided by health ministries to ESPEN through WHO reporting processes. All reasonable precautions have been taken to verify this information

Copyright 2023 WHO. All rights reserved. Generated 18 September 2023