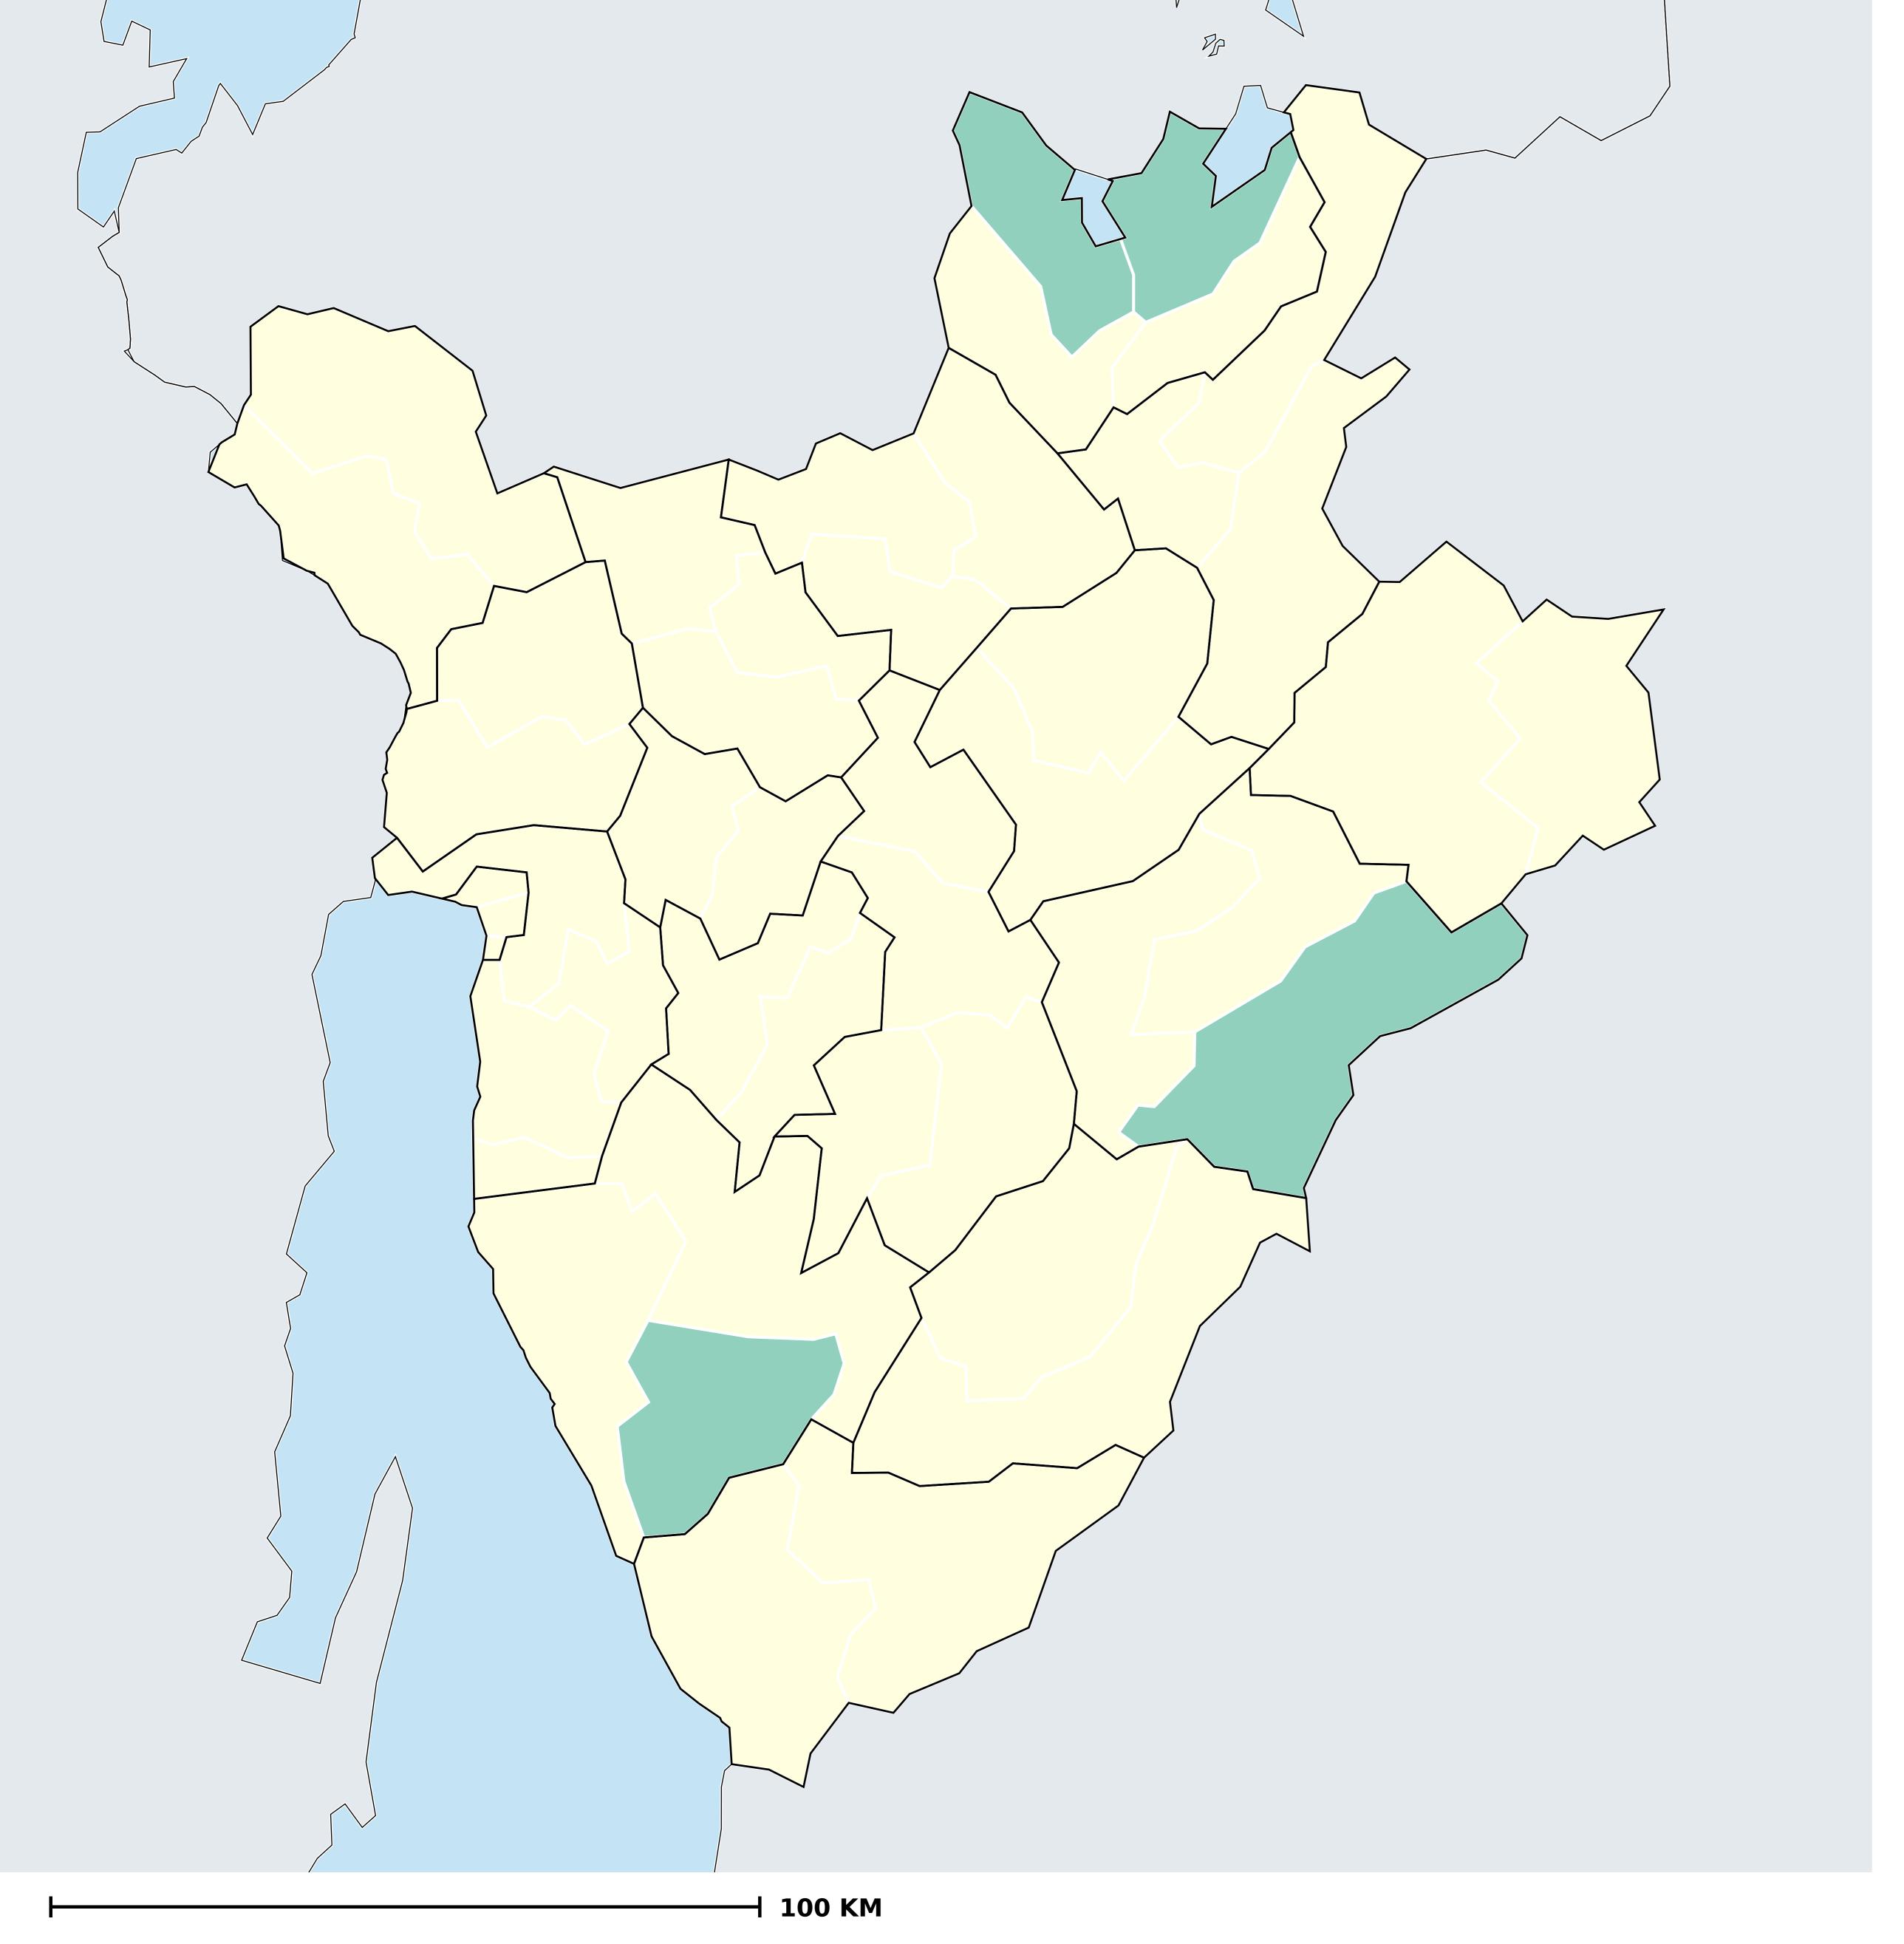

## Burundi (2014)

## Population limited to surface water (model estimates)

WASH > Access to water > Surface

Boundaries, names and designations used here do not imply expression of WHO opinion concerning the legal status of any country, territory or area, or of its authorities, or concerning delimitation of frontiers or boundaries. Dotted / dashed lines represent approximate border lines for which there may not yet be full agreement.

## **Data Source:**

WaSH estimates produced by the Local Burden of Disease WaSH Collaborators using geostatistical models incorporating data from household surveys and censuses. DOI: https://doi.org/10.1016/S2214-109X(20)30278-3