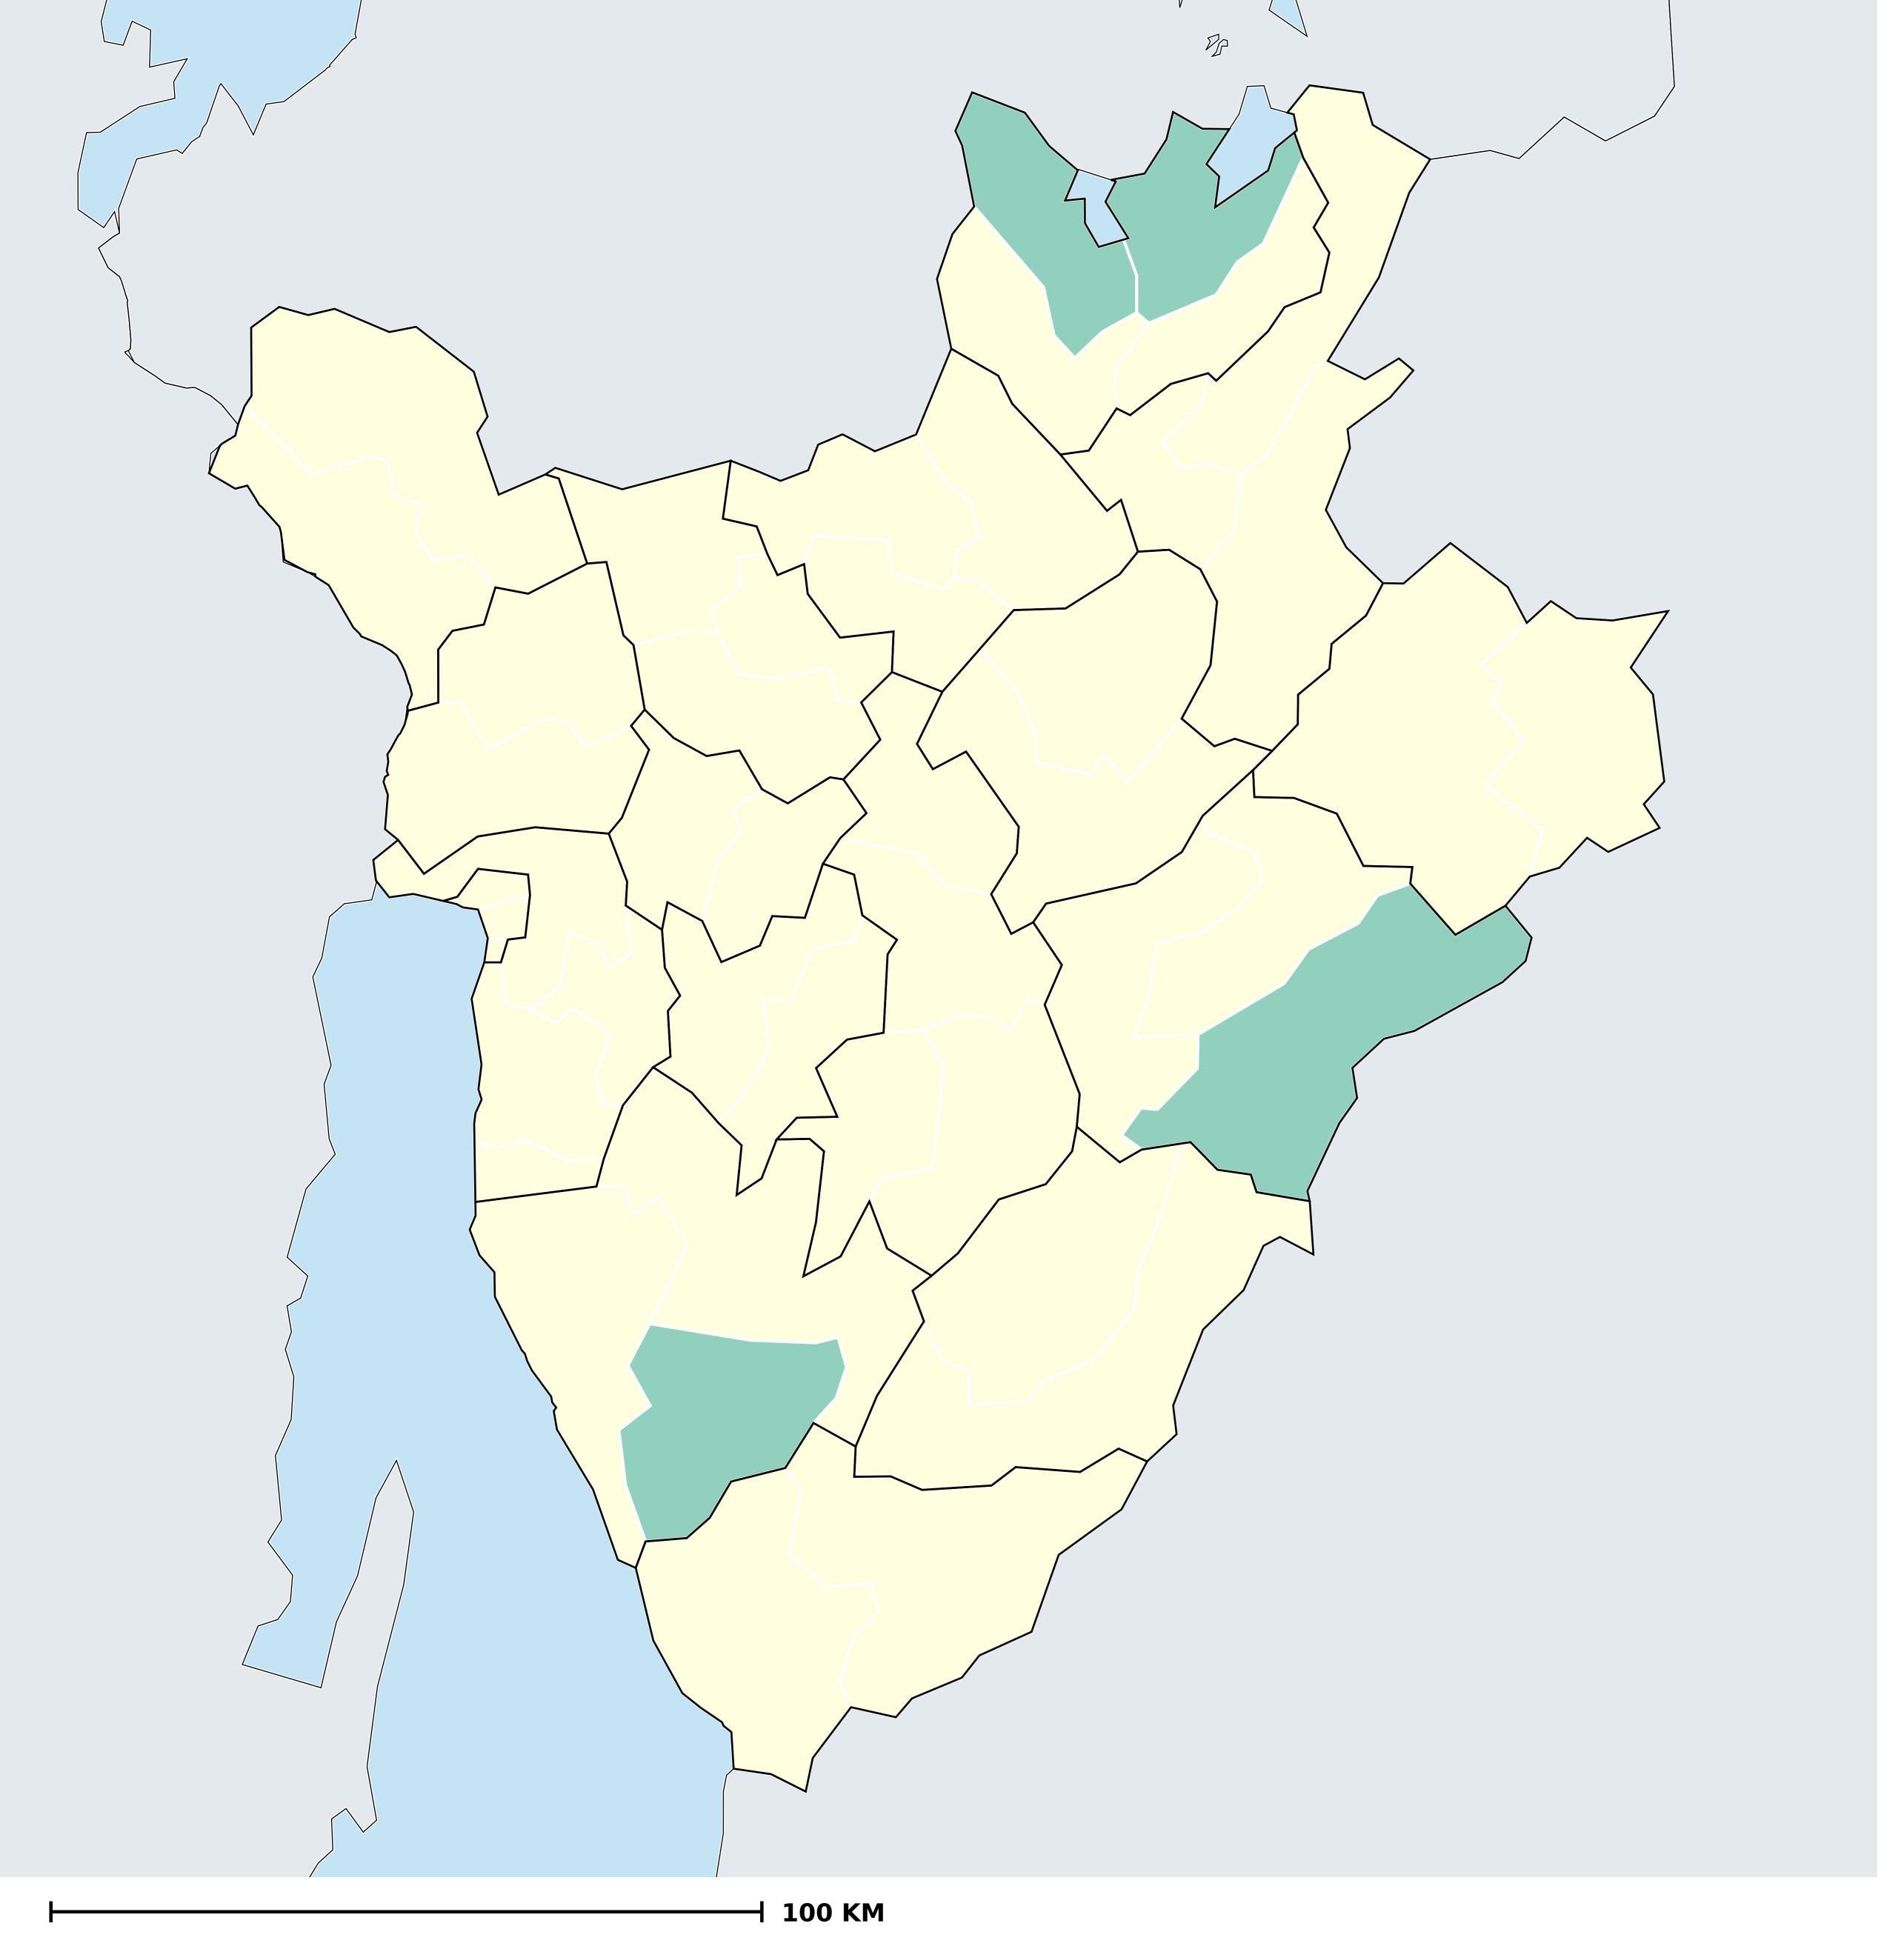

## Burundi (2013)

## Population limited to surface water (model estimates)

WASH > Access to water > Surface

Boundaries, names and designations used here do not imply expression of WHO opinion concerning the legal status of any country, territory or area, or of its authorities, or concerning delimitation of frontiers or boundaries. Dotted / dashed lines represent approximate border lines for which there may not yet be full agreement.

## **Data Source:**

WaSH estimates produced by the Local Burden of Disease WaSH Collaborators using geostatistical models incorporating data from household surveys and censuses. DOI: https://doi.org/10.1016/S2214-109X(20)30278-3