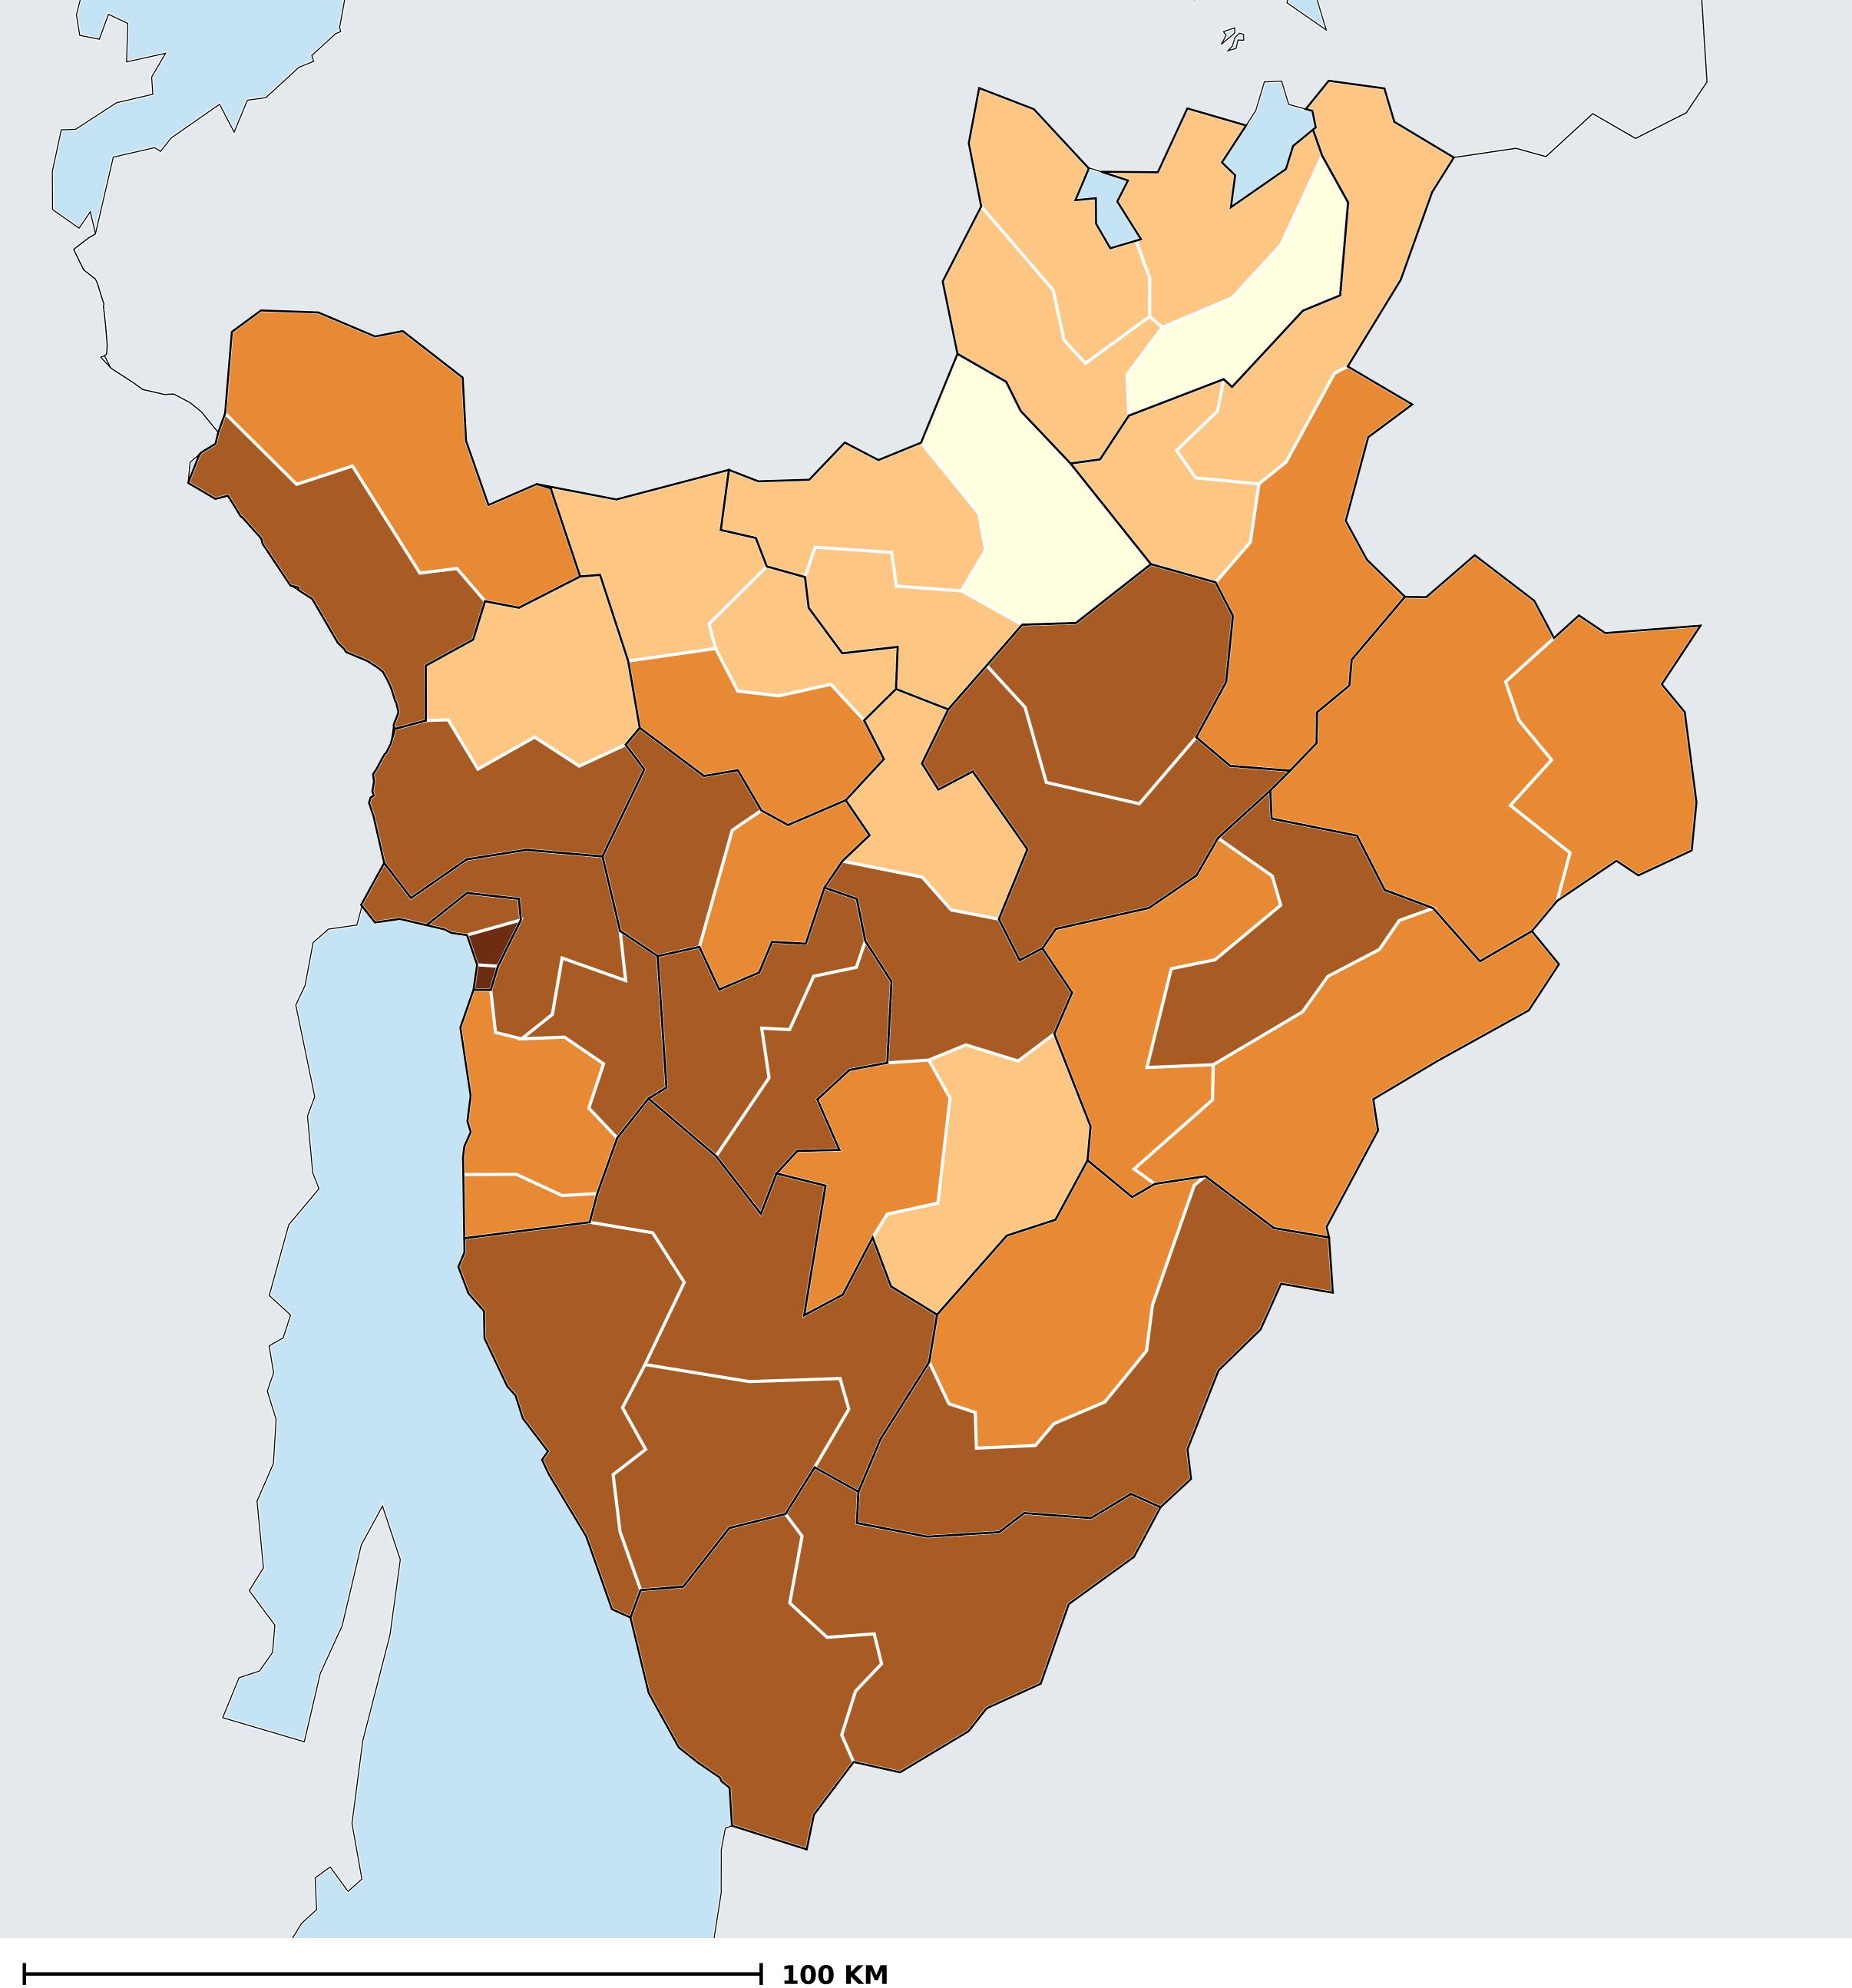

## Burundi (2016)

## Access to improved sanitation (model estimates)

WASH > Access to sanitation > Improved sanitation

Boundaries, names and designations used here do not imply expression of WHO opinion concerning the legal status of any country, territory or area, or of its authorities, or concerning delimitation of frontiers or boundaries. Dotted / dashed lines represent approximate border lines for which there may not yet be full agreement.

## **Data Source:**

WaSH estimates produced by the Local Burden of Disease WaSH Collaborators using geostatistical models incorporating data from household surveys and censuses. DOI: https://doi.org/10.1016/S2214-109X(20)30278-3