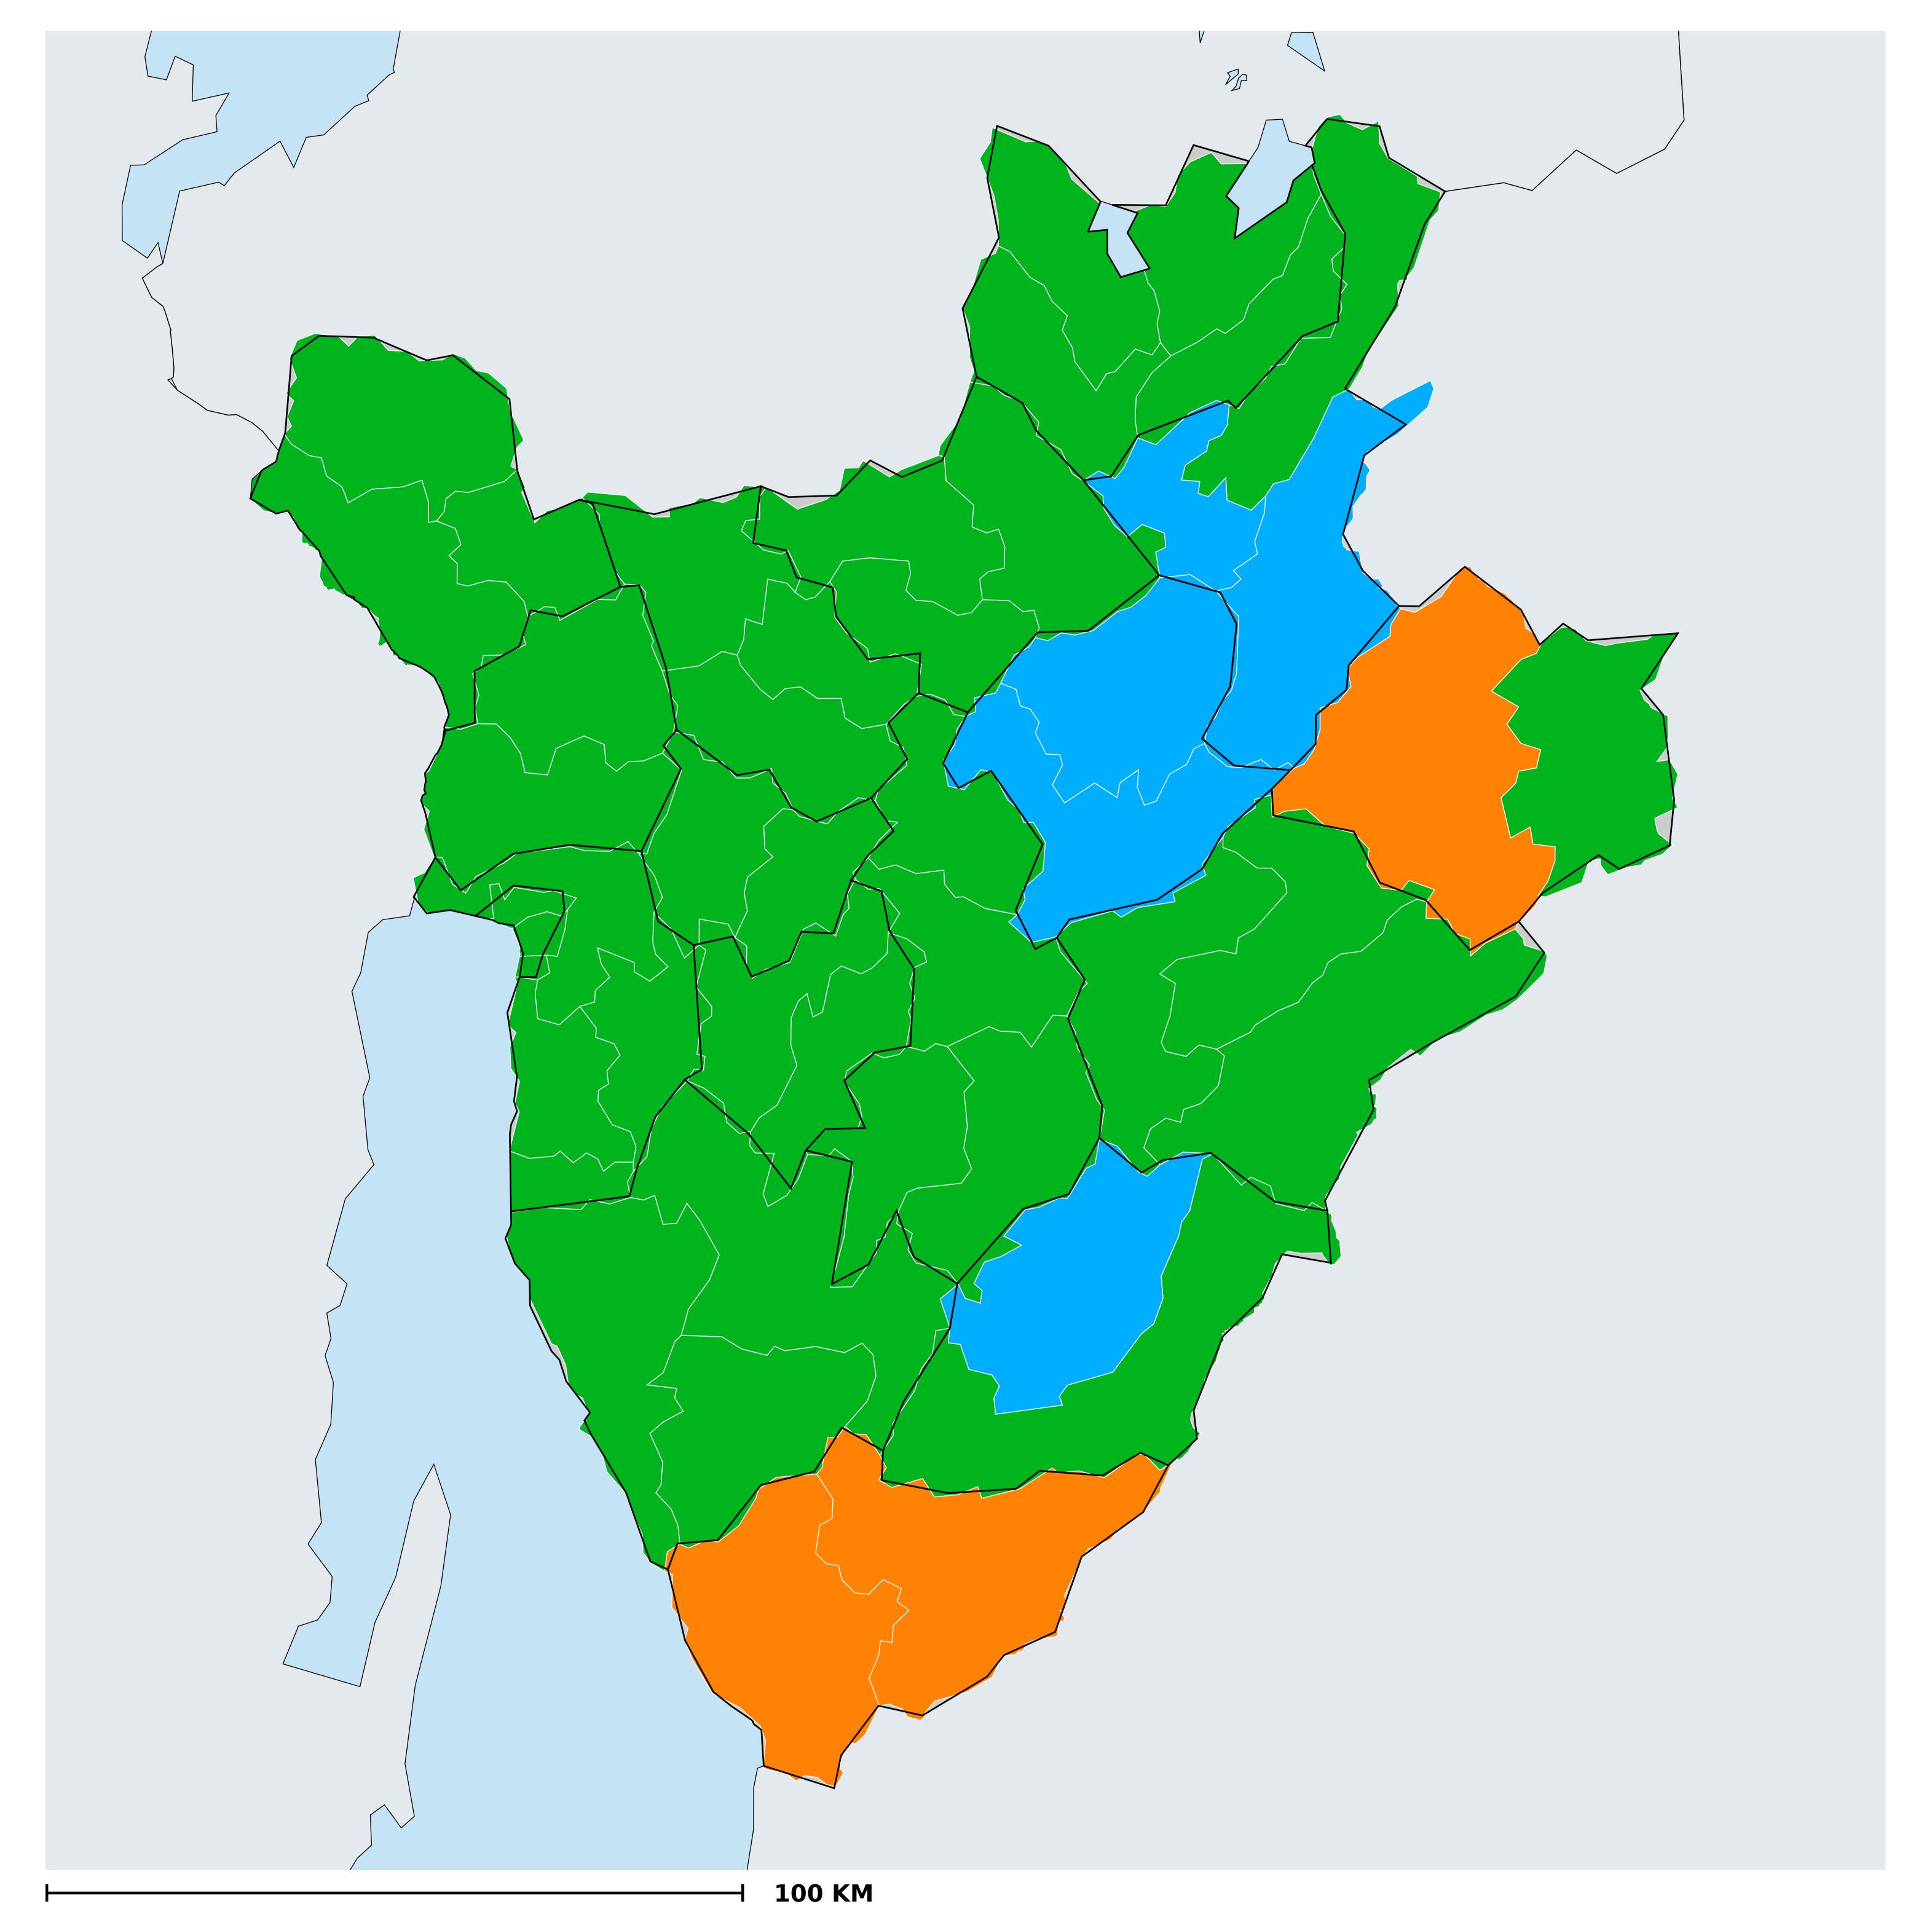

## Burundi (2010-2020) Number of MDA rounds for Trachoma (Geographic coverage)

Boundaries, names and designations used here do not imply expression of WHO opinion concerning the legal status of any country, territory or area, or of its authorities, or

concerning delimitation of frontiers or boundaries. Dotted / dashed lines represent approximate border lines for which there may not yet be full agreement.

Trachoma > MDA/PC rounds > Geographic coverage

MDA not warranted

Endemicity unknown

MDA not delivered - Endemic

< recommended rounds since last survey

≥ recommended rounds since last survey

Under post-intervention surveillance

**Data Source:** Data provided by health ministries to ESPEN through WHO reporting processes. All reasonable precautions have been taken to verify this information Copyright 2022 WHO. All rights reserved. Generated 06 October 2022