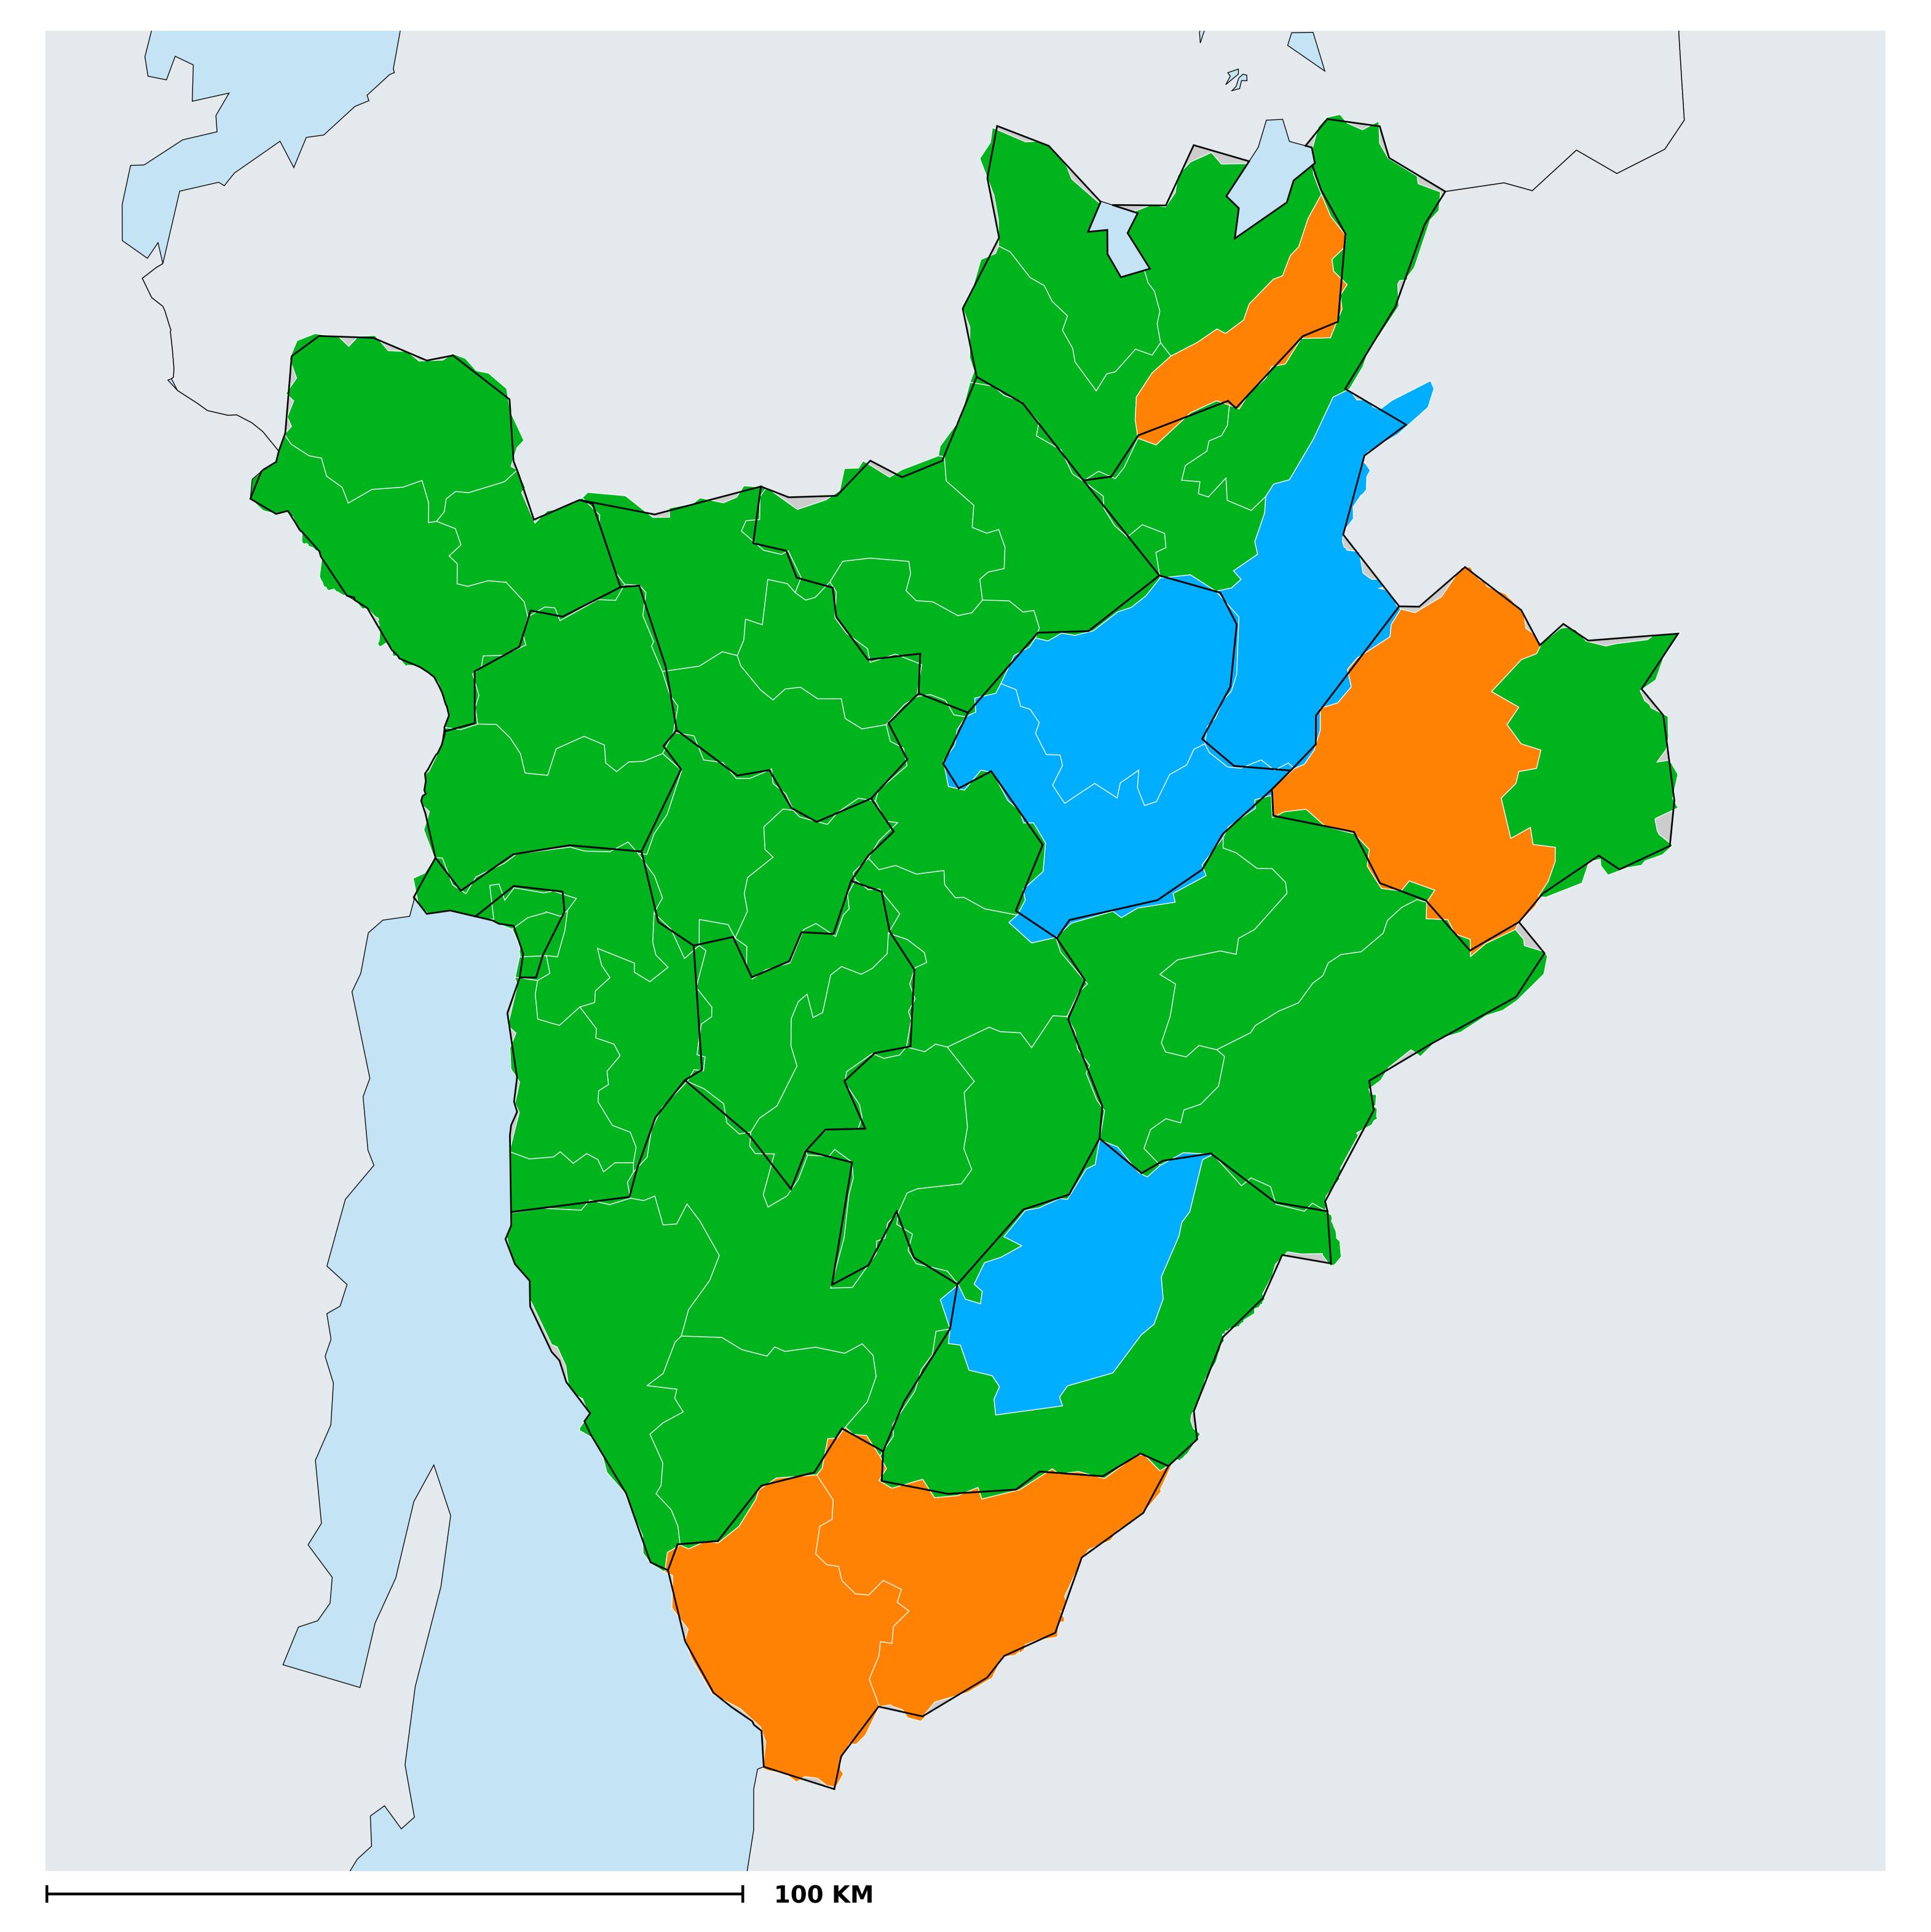

## Burundi (2010-2019) Number of MDA rounds for Trachoma (Geographic coverage)

Boundaries, names and designations used here do not imply expression of WHO opinion concerning the legal status of any country, territory or area, or of its authorities, or

MDA not warranted

Endemicity unknown

- MDA not delivered Endemic
- < recommended rounds since last survey
- ≥ recommended rounds since last survey
- Under post-intervention surveillance

**Data Source:** Data provided by health ministries to ESPEN through WHO reporting processes. All reasonable precautions have been taken to verify this information Copyright 2022 WHO. All rights reserved. Generated 06 October 2022