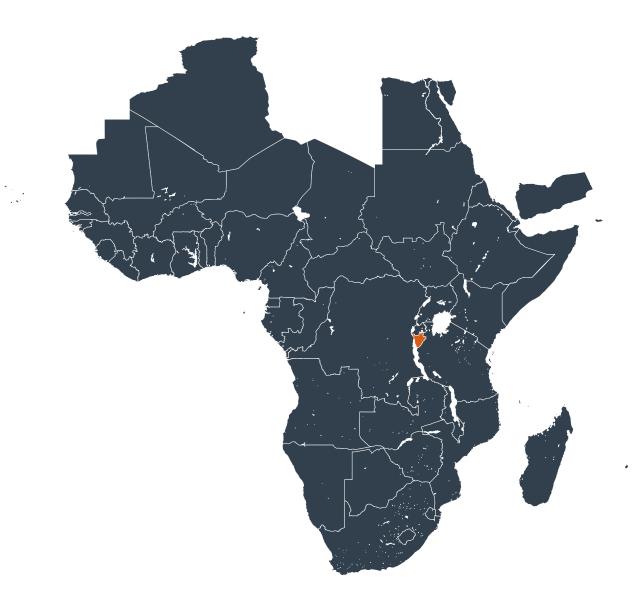

## Burundi (2016) Geographic MDA/PC coverage of Trachoma

## Trachoma > MDA/PC coverage > Geographic coverage

MDA not warranted Endemicity unknown MDA not delivered - Endemic MDA delivered Under post-intervention surveillance

Boundaries, names and designations used here do not imply expression of WHO opinion concerning the legal status of any country, territory or area, or of its authorities, or concerning delimitation of frontiers or boundaries. Dotted / dashed lines represent approximate border lines for which there may not yet be full agreement.