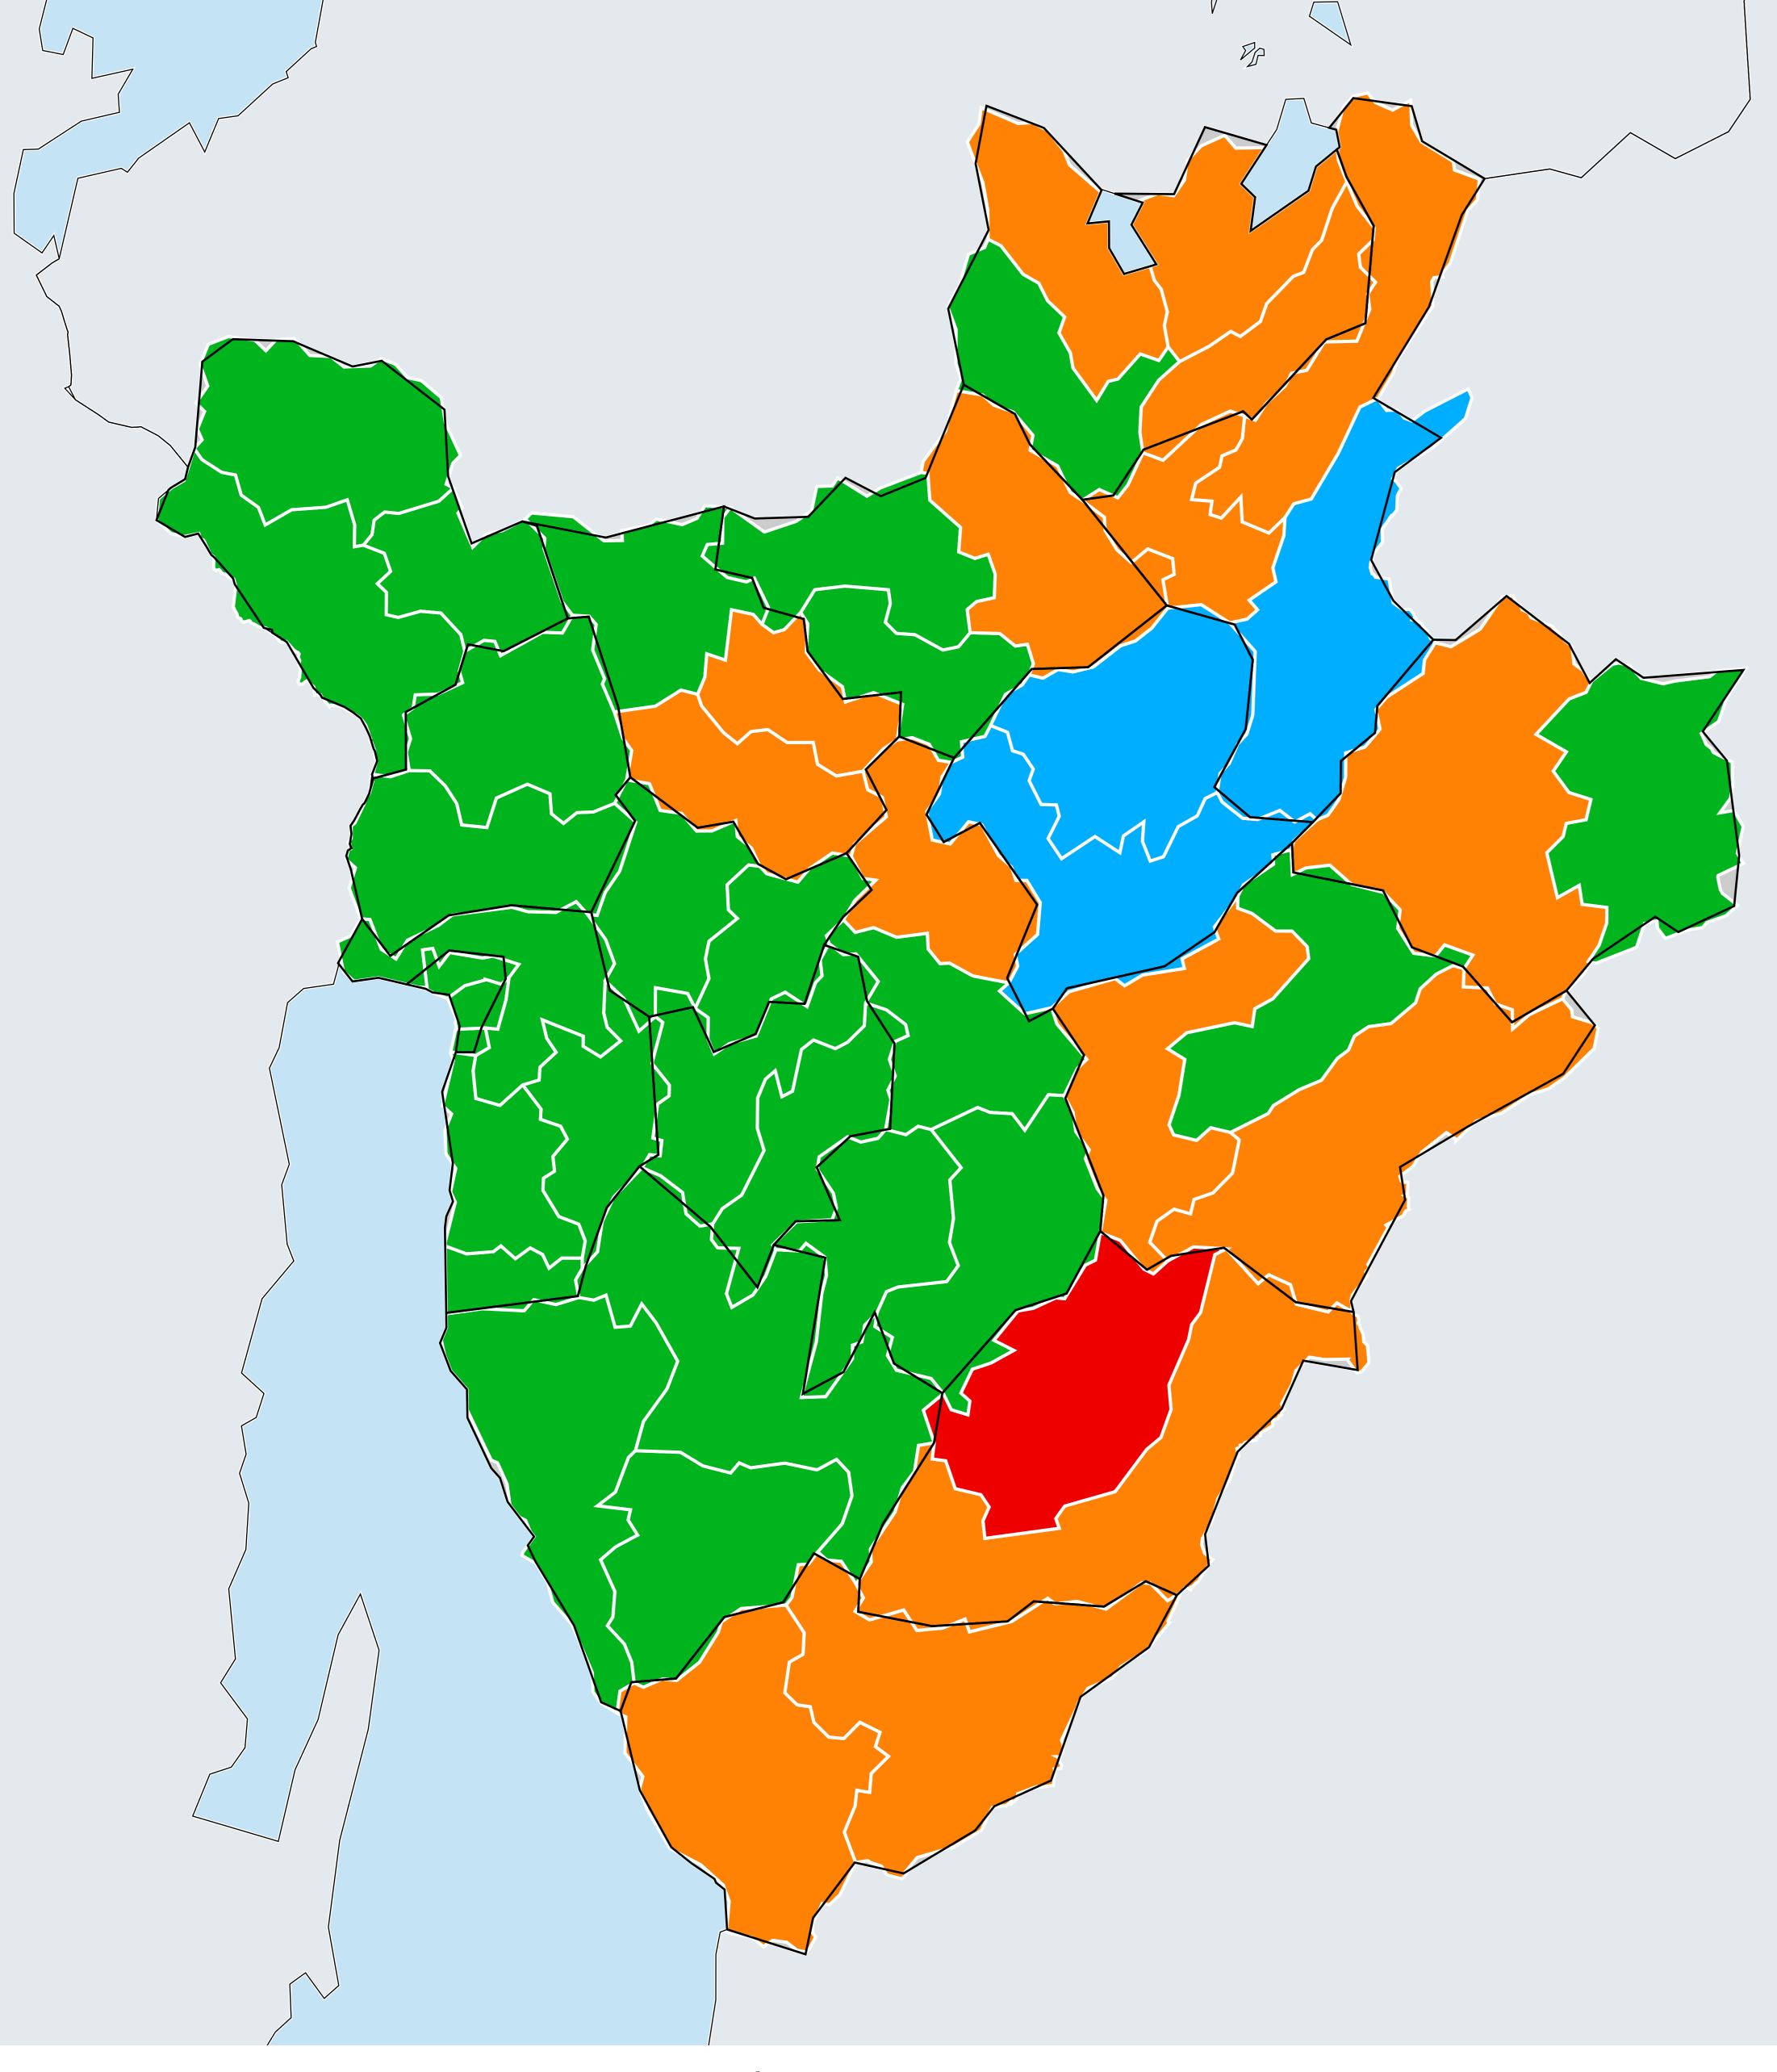

## Burundi (2016) Geographic MDA/PC coverage of Trachoma

## Trachoma > MDA/PC coverage > Geographic coverage

MDA not warranted Endemicity unknown MDA not delivered - Endemic MDA delivered Under post-intervention surveillance

Boundaries, names and designations used here do not imply expression of WHO opinion concerning the legal status of any country, territory or area, or of its authorities, or concerning delimitation of frontiers or boundaries. Dotted / dashed lines represent approximate border lines for which there may not yet be full agreement.

## **Data Source:**

Data provided by health ministries to ESPEN through WHO reporting processes. All reasonable precautions have been taken to verify this information Copyright 2022 WHO. All rights reserved. Generated 06 October 2022