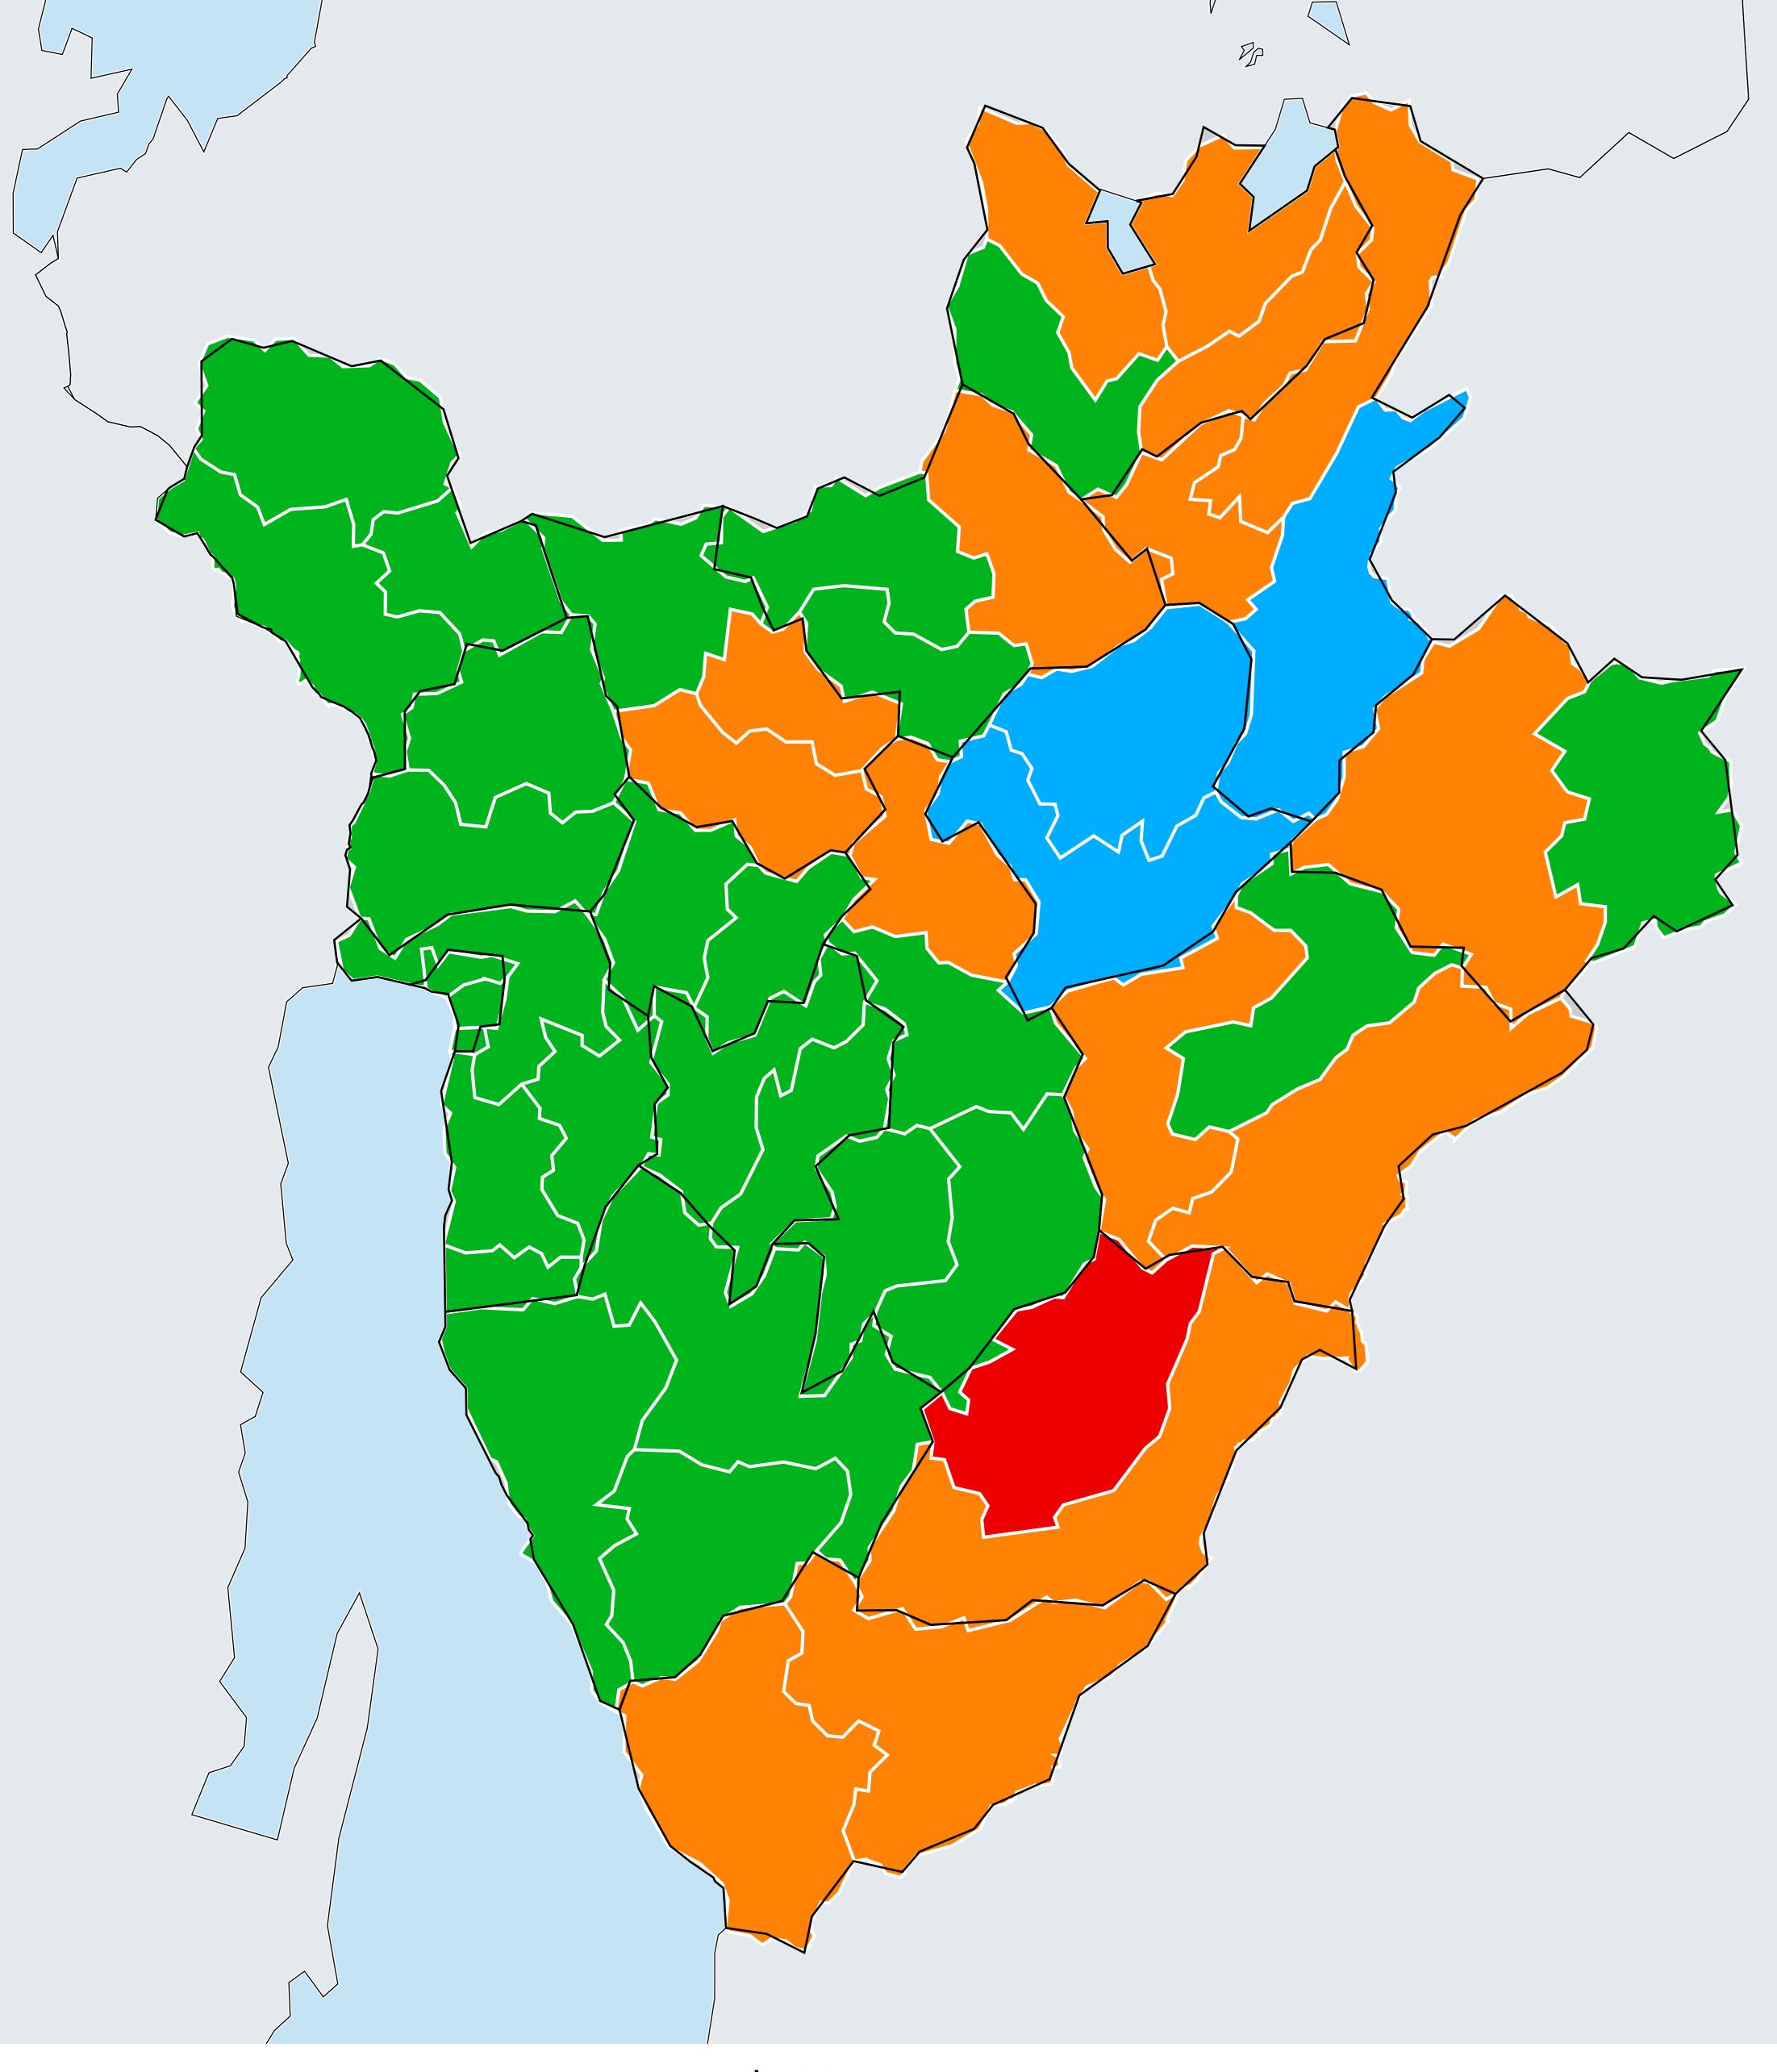

## Burundi (2015) Geographic MDA/PC coverage of Trachoma

## Trachoma > MDA/PC coverage > Geographic coverage

MDA not warranted Endemicity unknown MDA not delivered - Endemic MDA delivered Under post-intervention surveillance

Boundaries, names and designations used here do not imply expression of WHO opinion concerning the legal status of any country, territory or area, or of its authorities, or concerning delimitation of frontiers or boundaries. Dotted / dashed lines represent approximate border lines for which there may not yet be full agreement.

## **Data Source:**

Data provided by health ministries to ESPEN through WHO reporting processes. All reasonable precautions have been taken to verify this information Copyright 2022 WHO. All rights reserved. Generated 06 October 2022