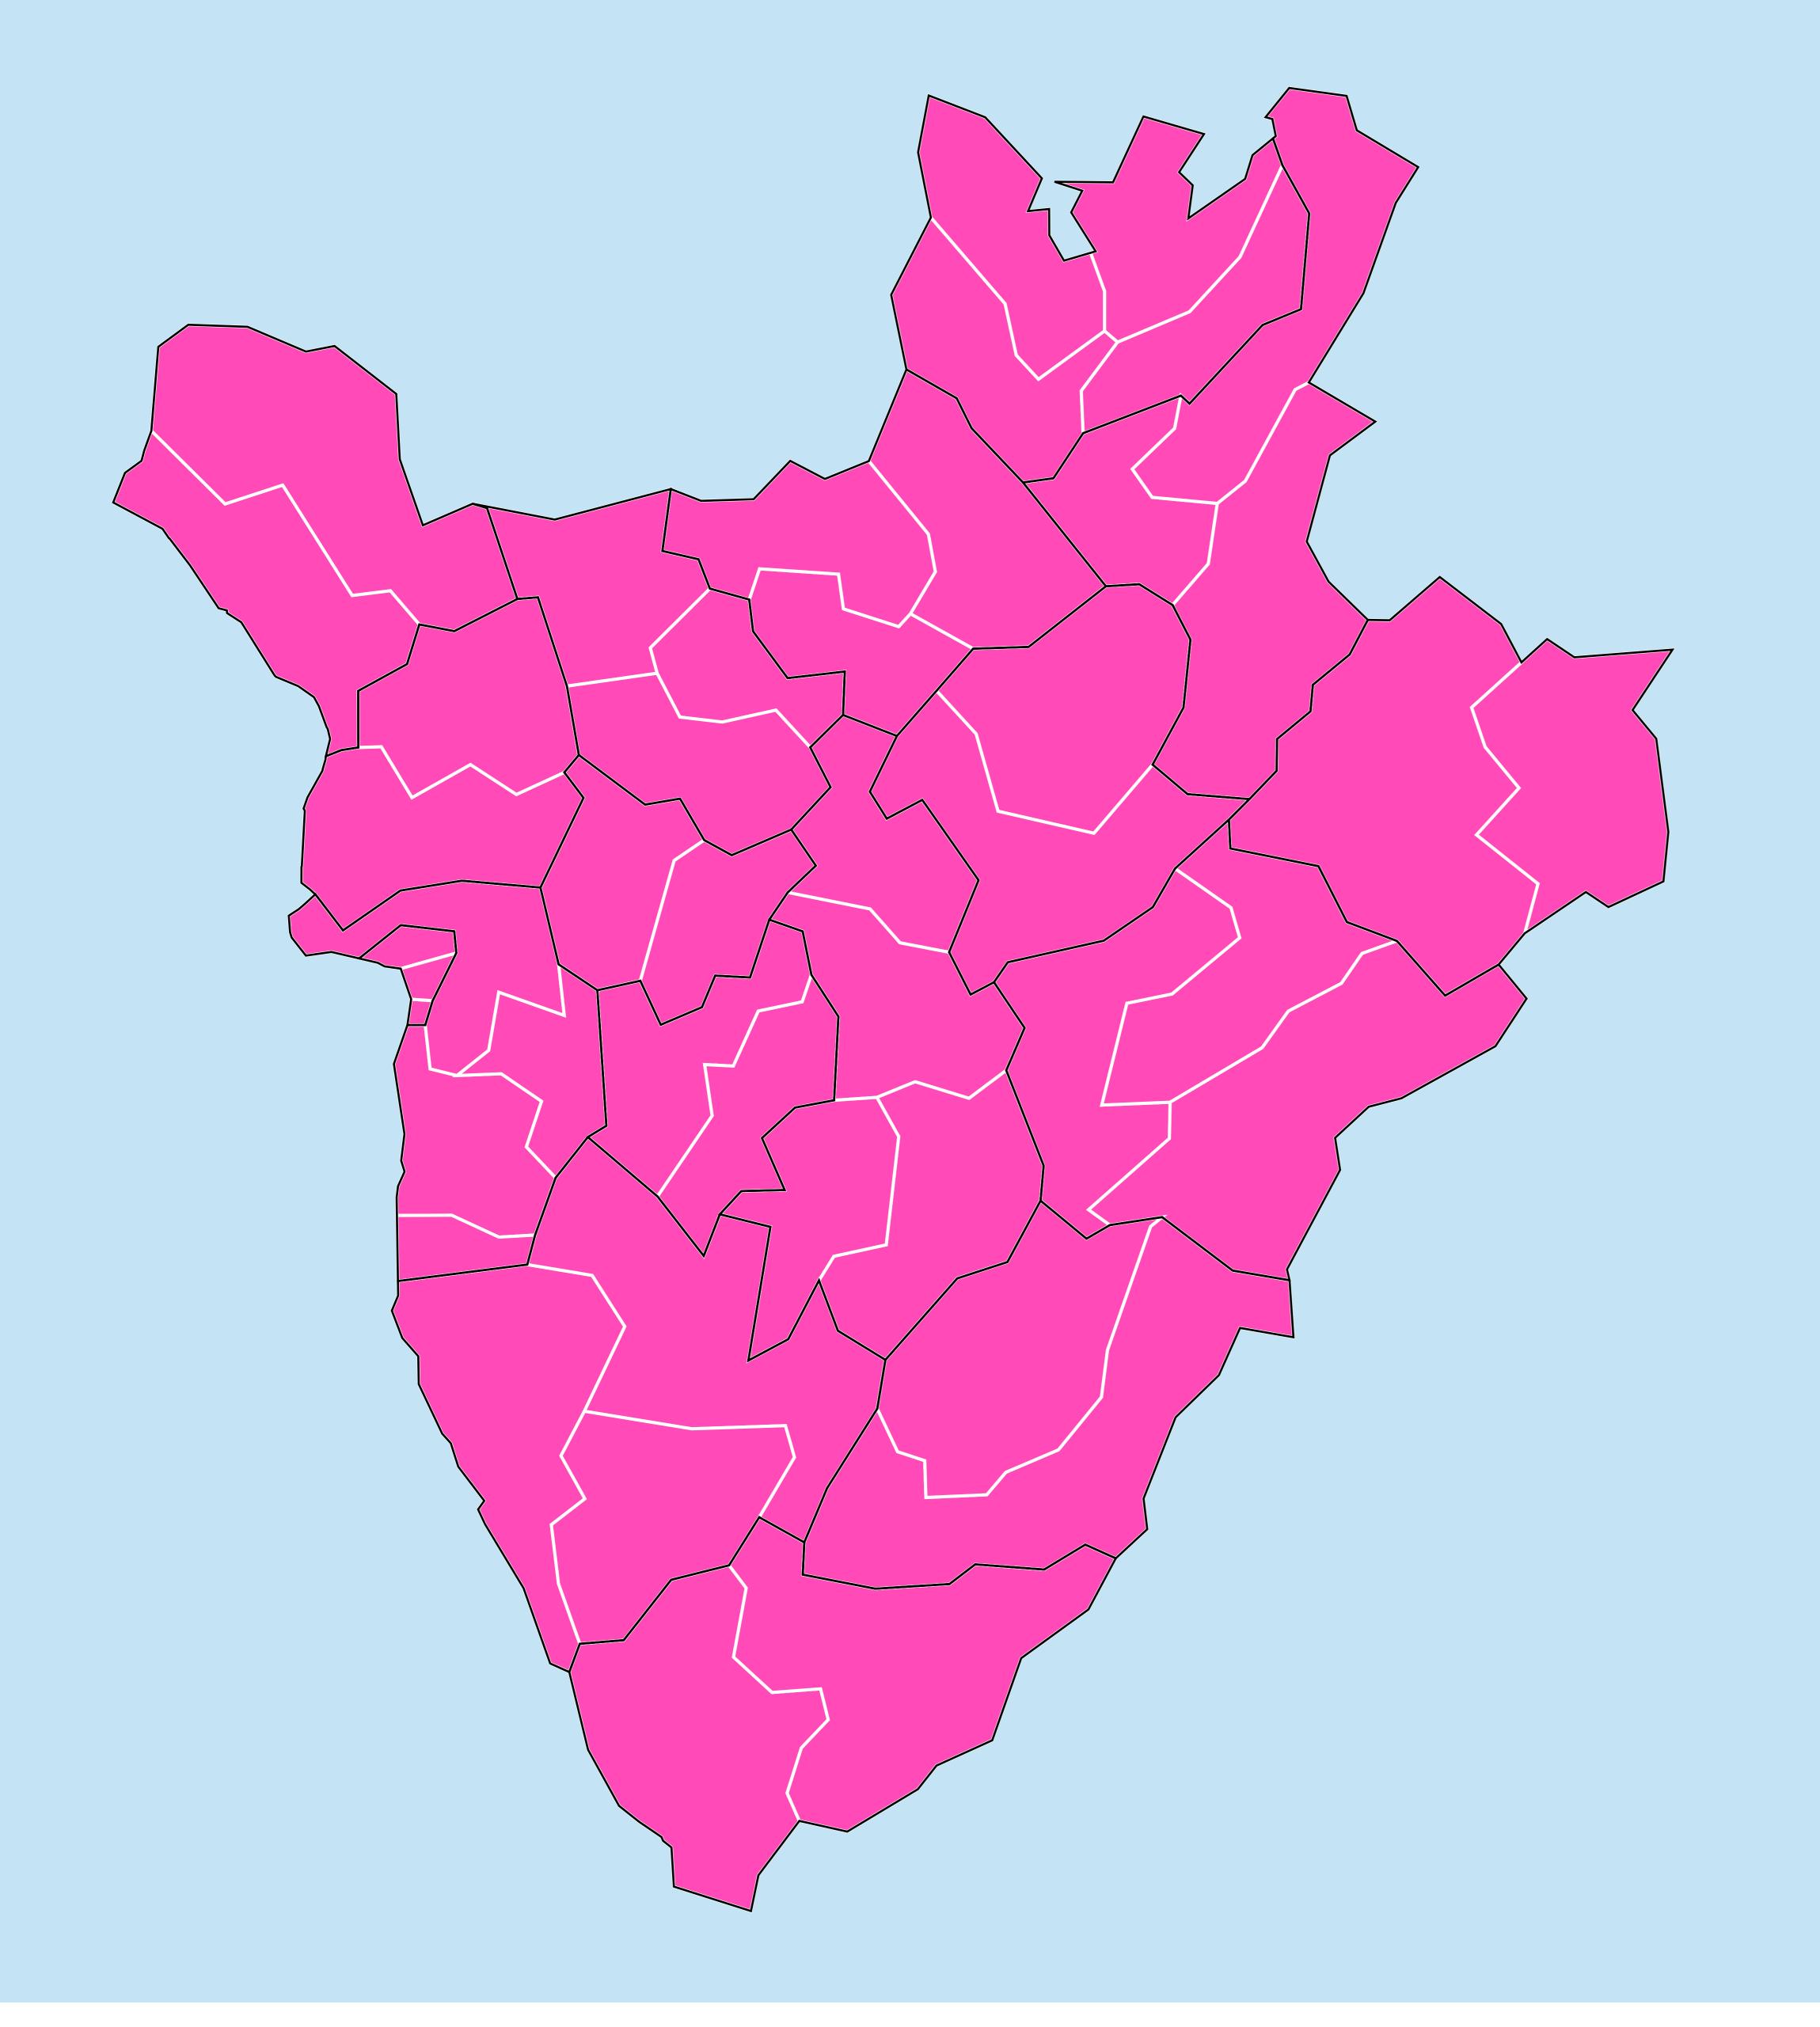

## Burundi (2018)

## Status of Soil-transmitted helminthiasis Elimination

## Soil-transmitted helminthiasis > Endemicity

Boundaries, names and designations used here do not imply expression of WHO opinion concerning the legal status of any country, territory or area, or of its authorities, or concerning delimitation of frontiers or boundaries. Dotted / dashed lines represent approximate border lines for which there may not yet be full agreement.