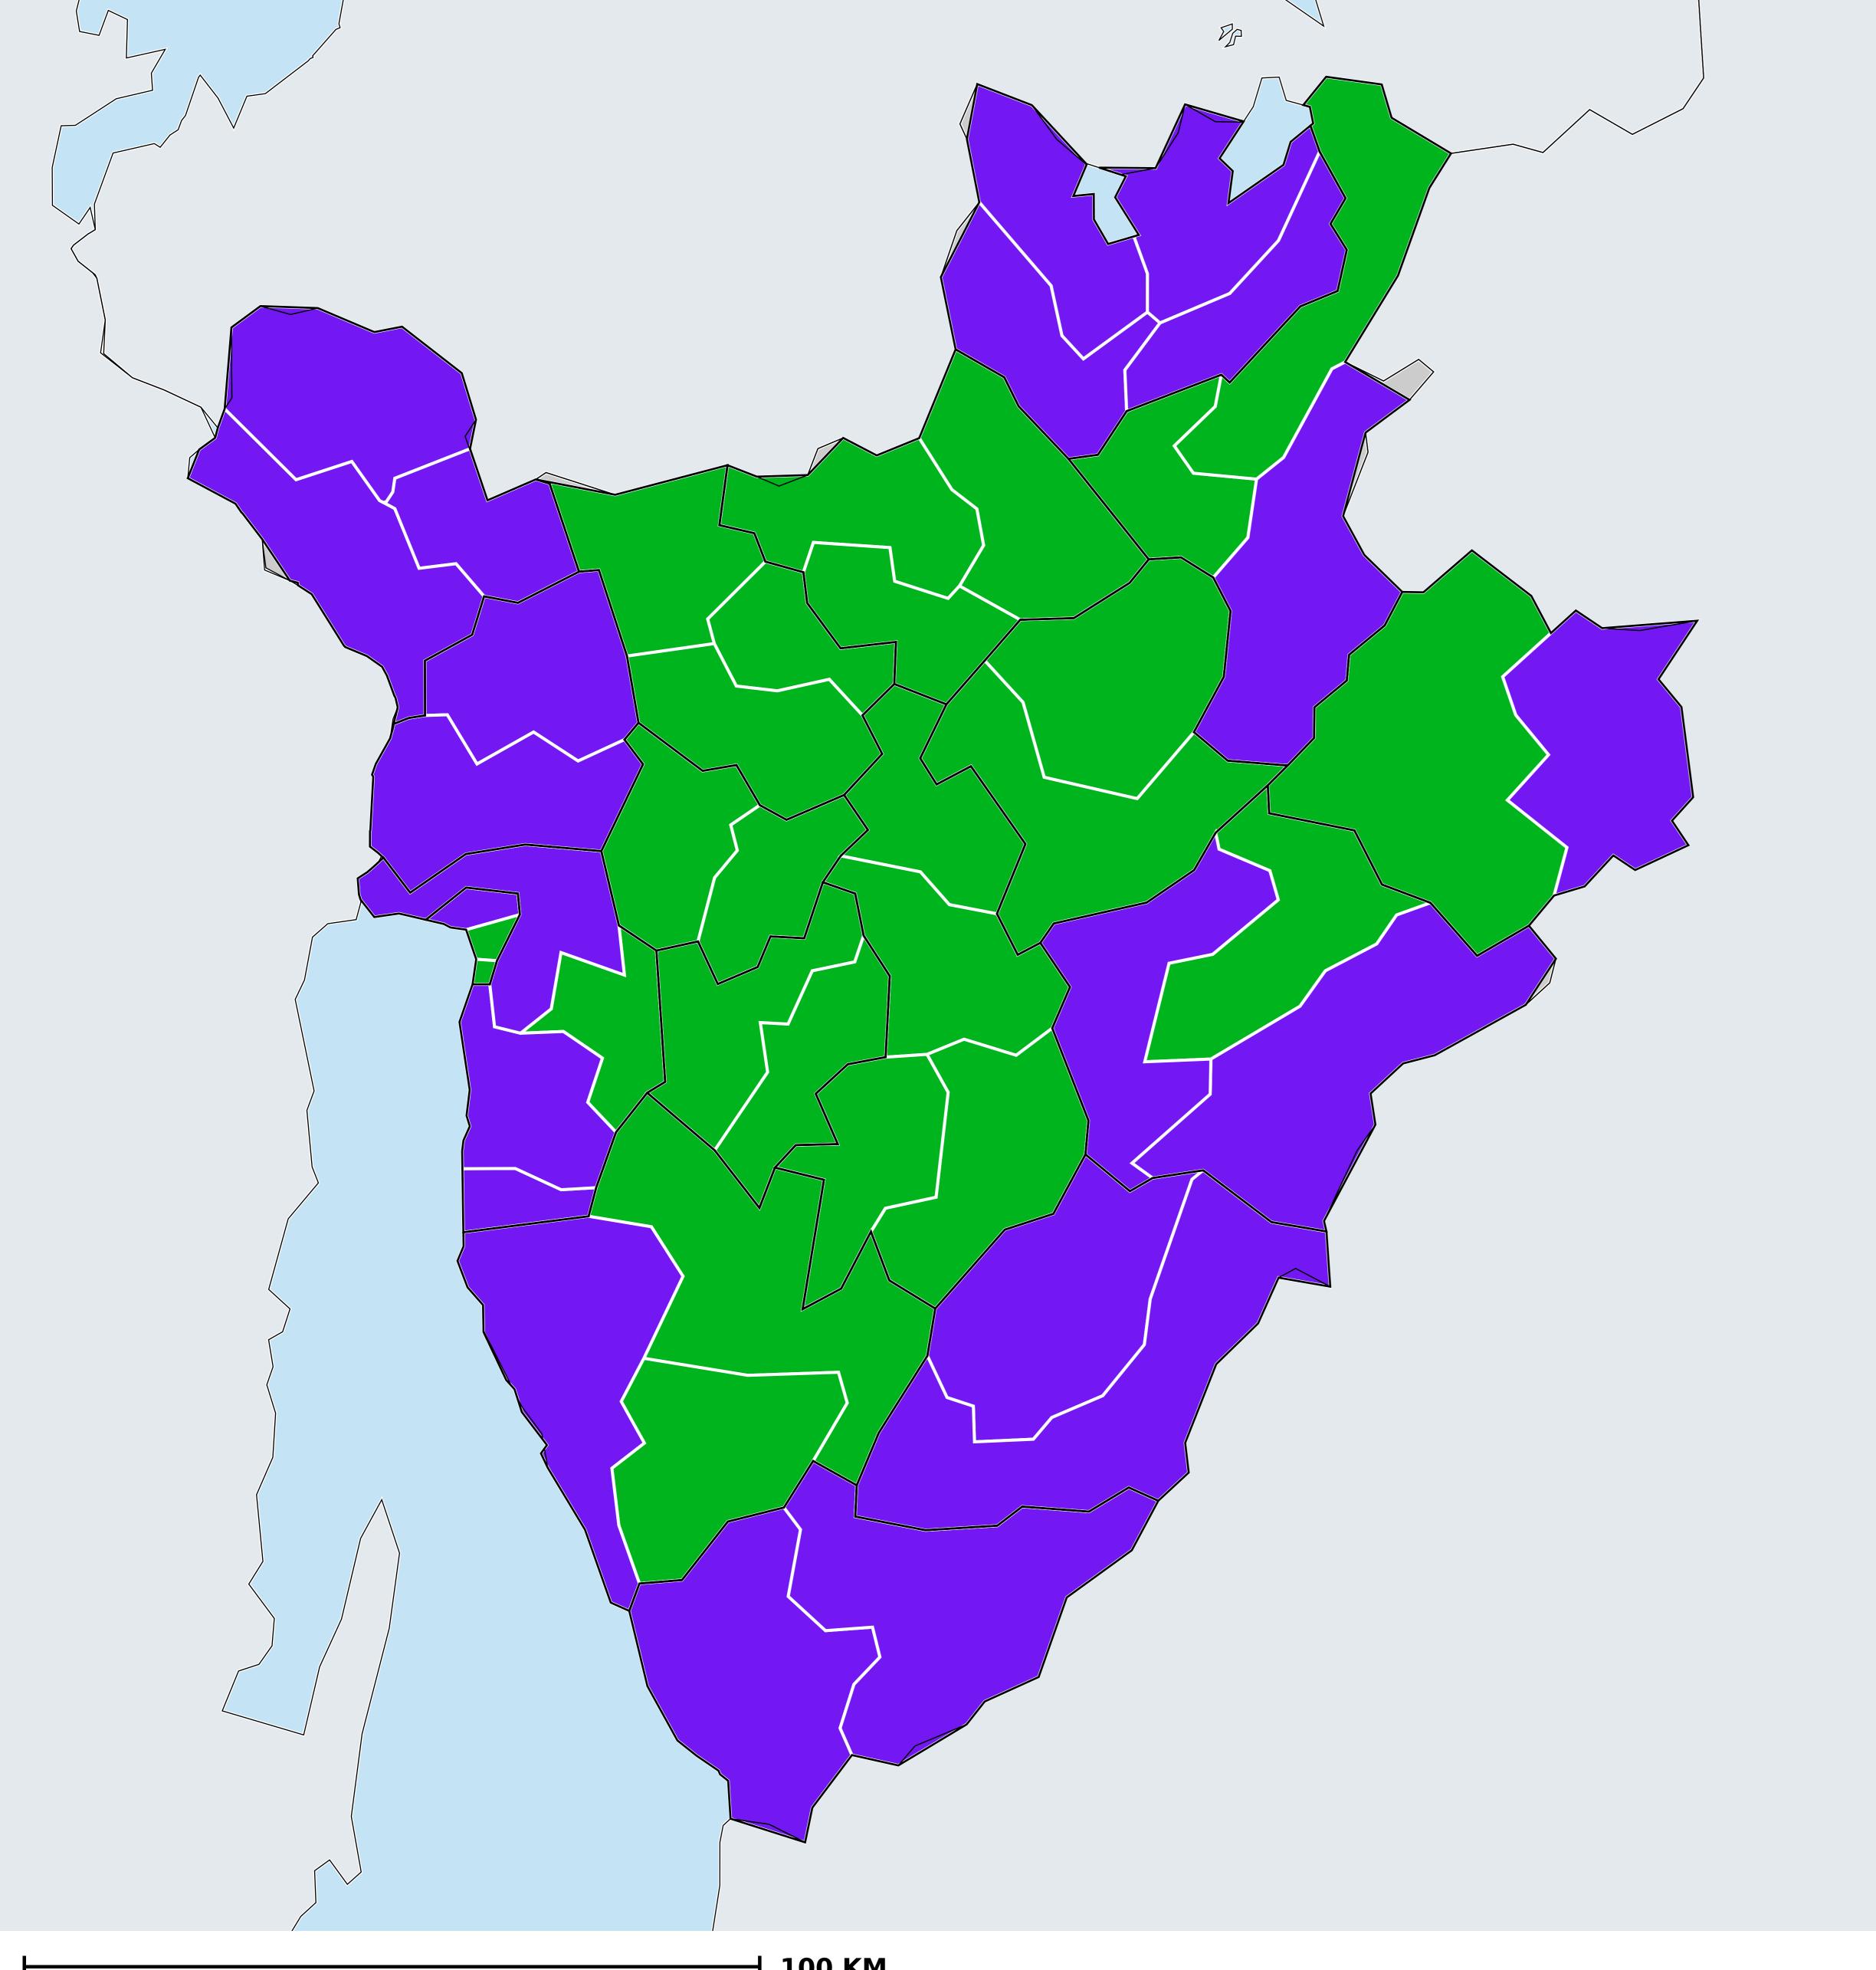

## Burundi (2020)

Therapeutic coverage - Total population requiring treatment MDA/PC coverage of Schistosomiasis

Schistosomiasis > MDA/PC coverage > Therapeutic coverage

- Total population requiring treatment

Endemicity unknown

PC not required

PC not delivered - High endemicity

PC not delivered - Low/Moderate endemicity

< 75% coverage

≥75% coverage

No data available

Boundaries, names and designations used here do not imply expression of WHO opinion concerning the legal status of any country, territory or area, or of its authorities, or concerning delimitation of frontiers or boundaries. Dotted / dashed lines represent approximate border lines for which there may not yet be full agreement.