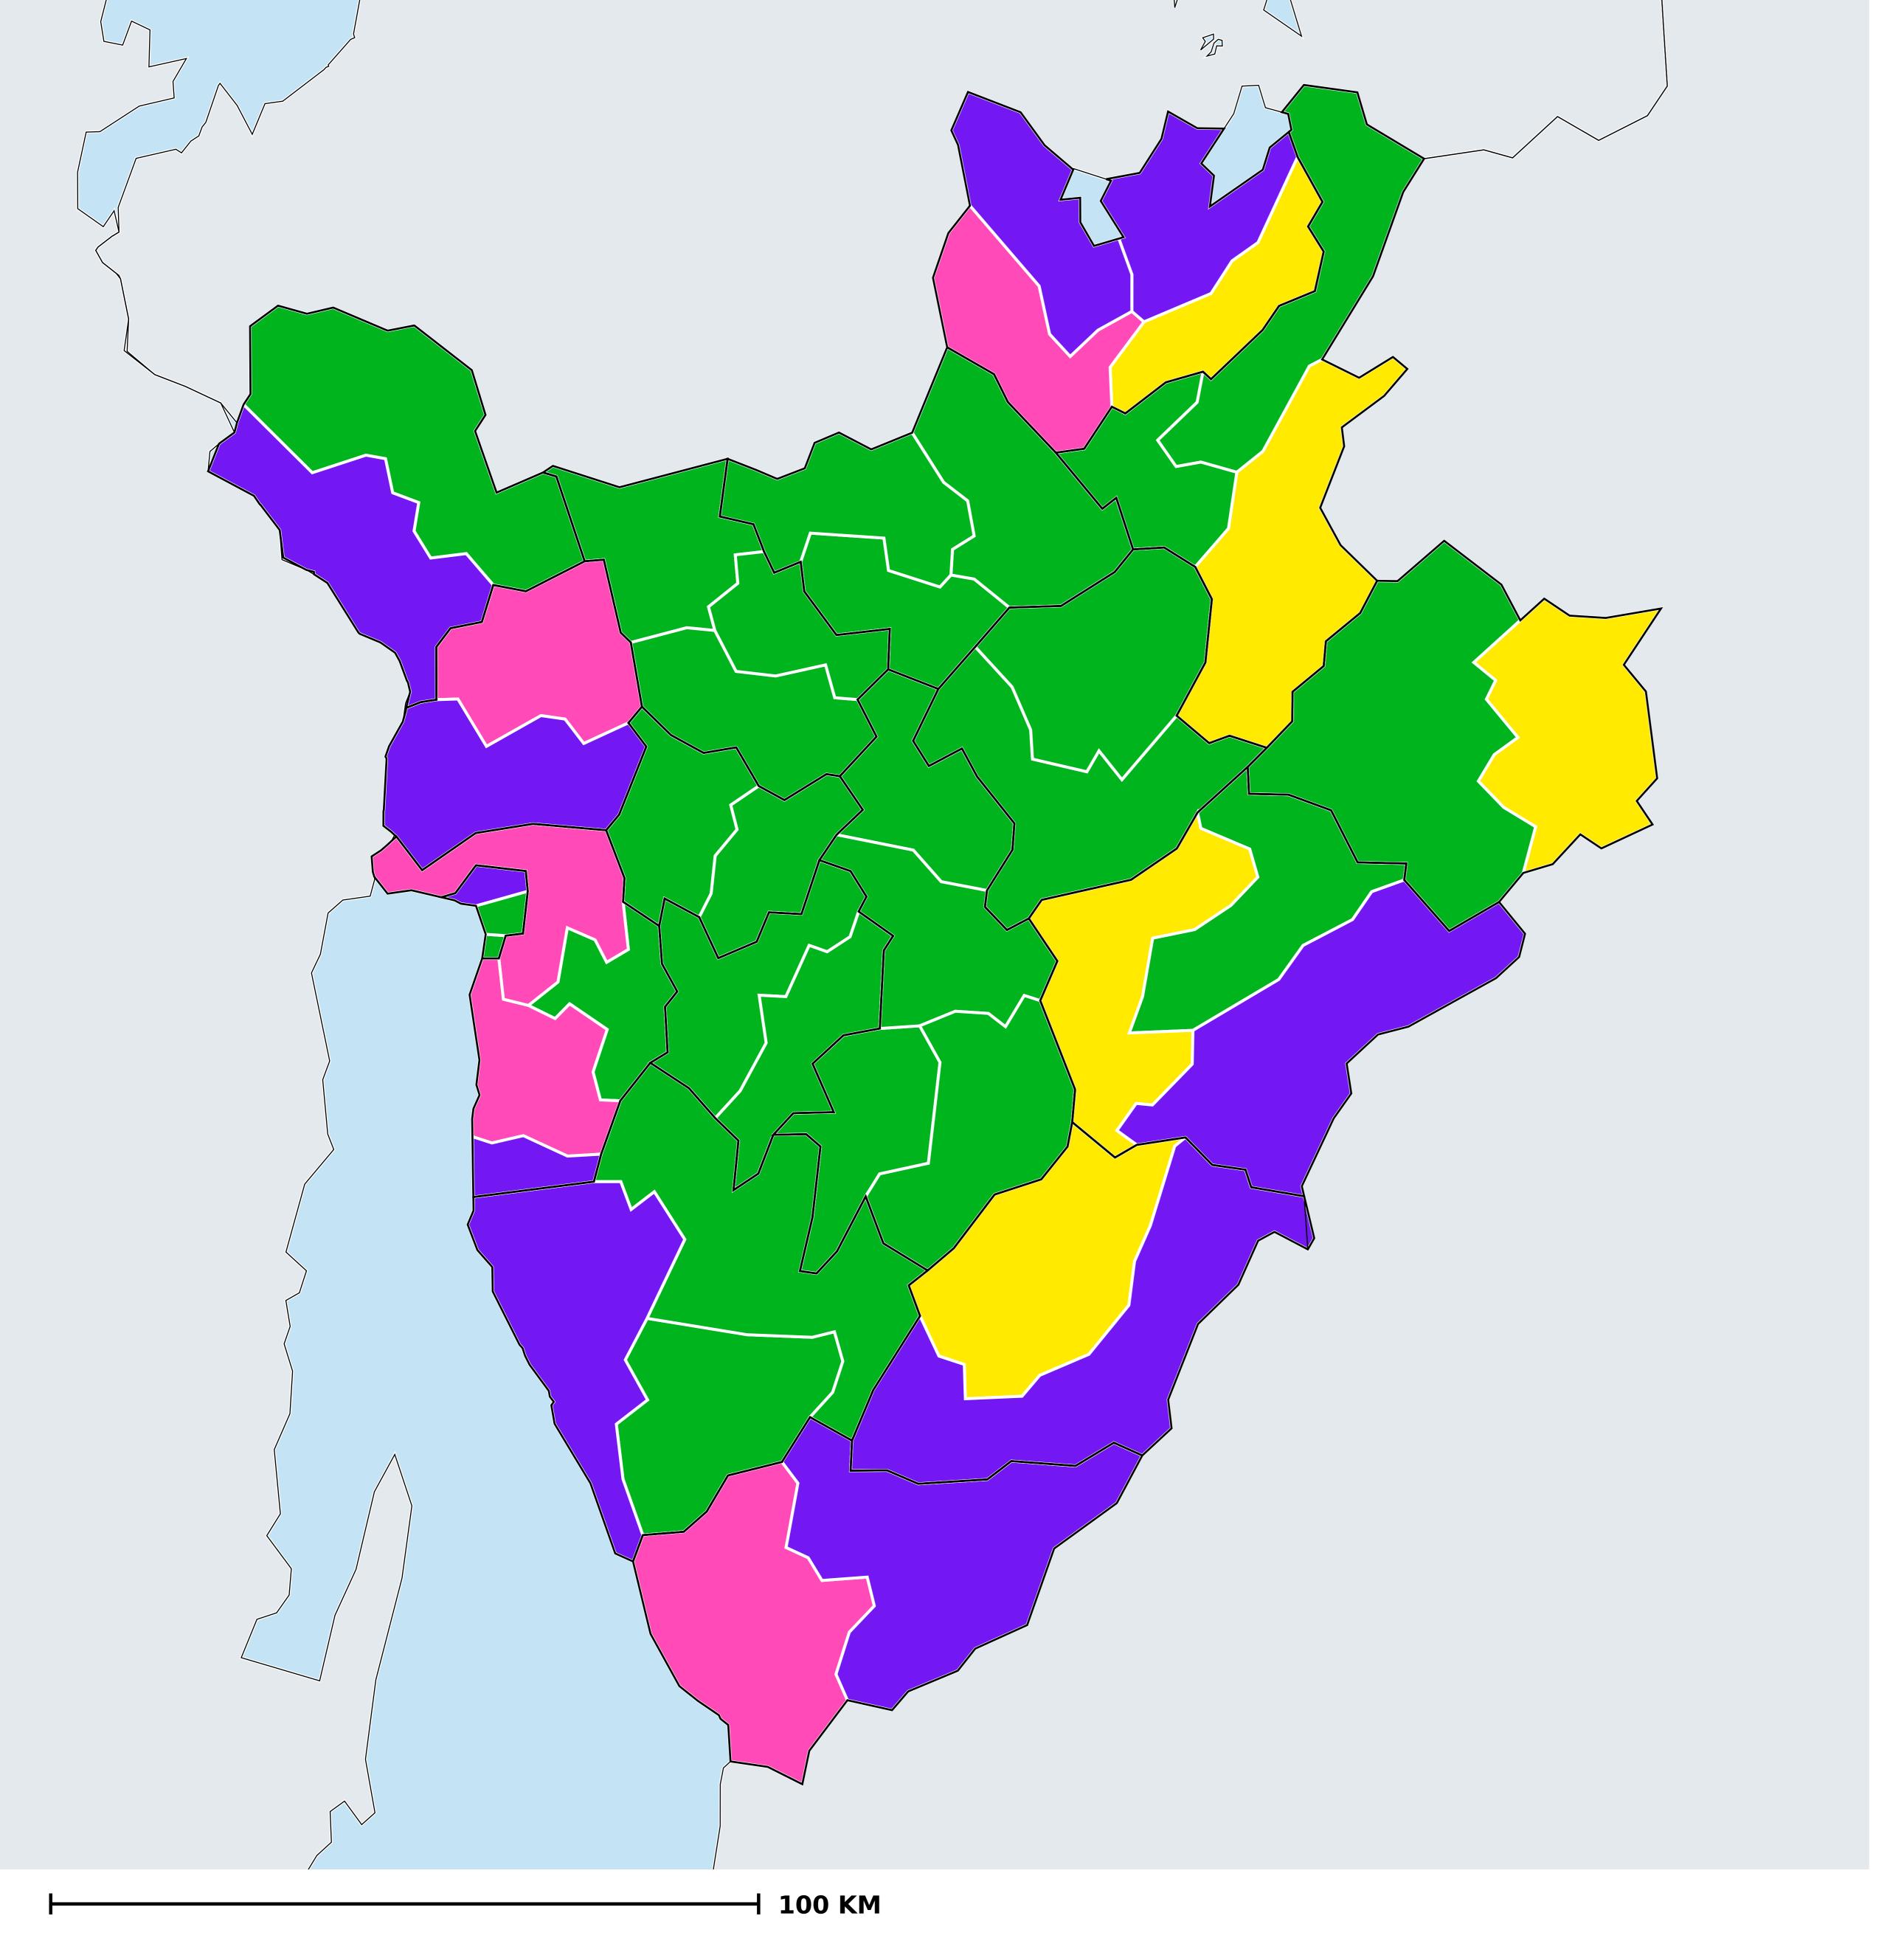

## Burundi (2015)

No data available

Therapeutic coverage - Total population requiring treatment MDA/PC coverage of Schistosomiasis

Schistosomiasis > MDA/PC coverage > Therapeutic coverage

- Total population requiring treatment

Endemicity unknown
PC not required
PC not delivered - High endemicity
PC not delivered - Low/Moderate endemicity
< 75% coverage
≥75% coverage

Boundaries, names and designations used here do not imply expression of WHO opinion concerning the legal status of any country, territory or area, or of its authorities, or concerning delimitation of frontiers or boundaries. Dotted / dashed lines represent approximate border lines for which there may not yet be full agreement.

## **Data Source:**

Data provided by health ministries to ESPEN through WHO reporting processes. All reasonable precautions have been taken to verify this information

Copyright 2023 WHO. All rights reserved. Generated 17 September 2023