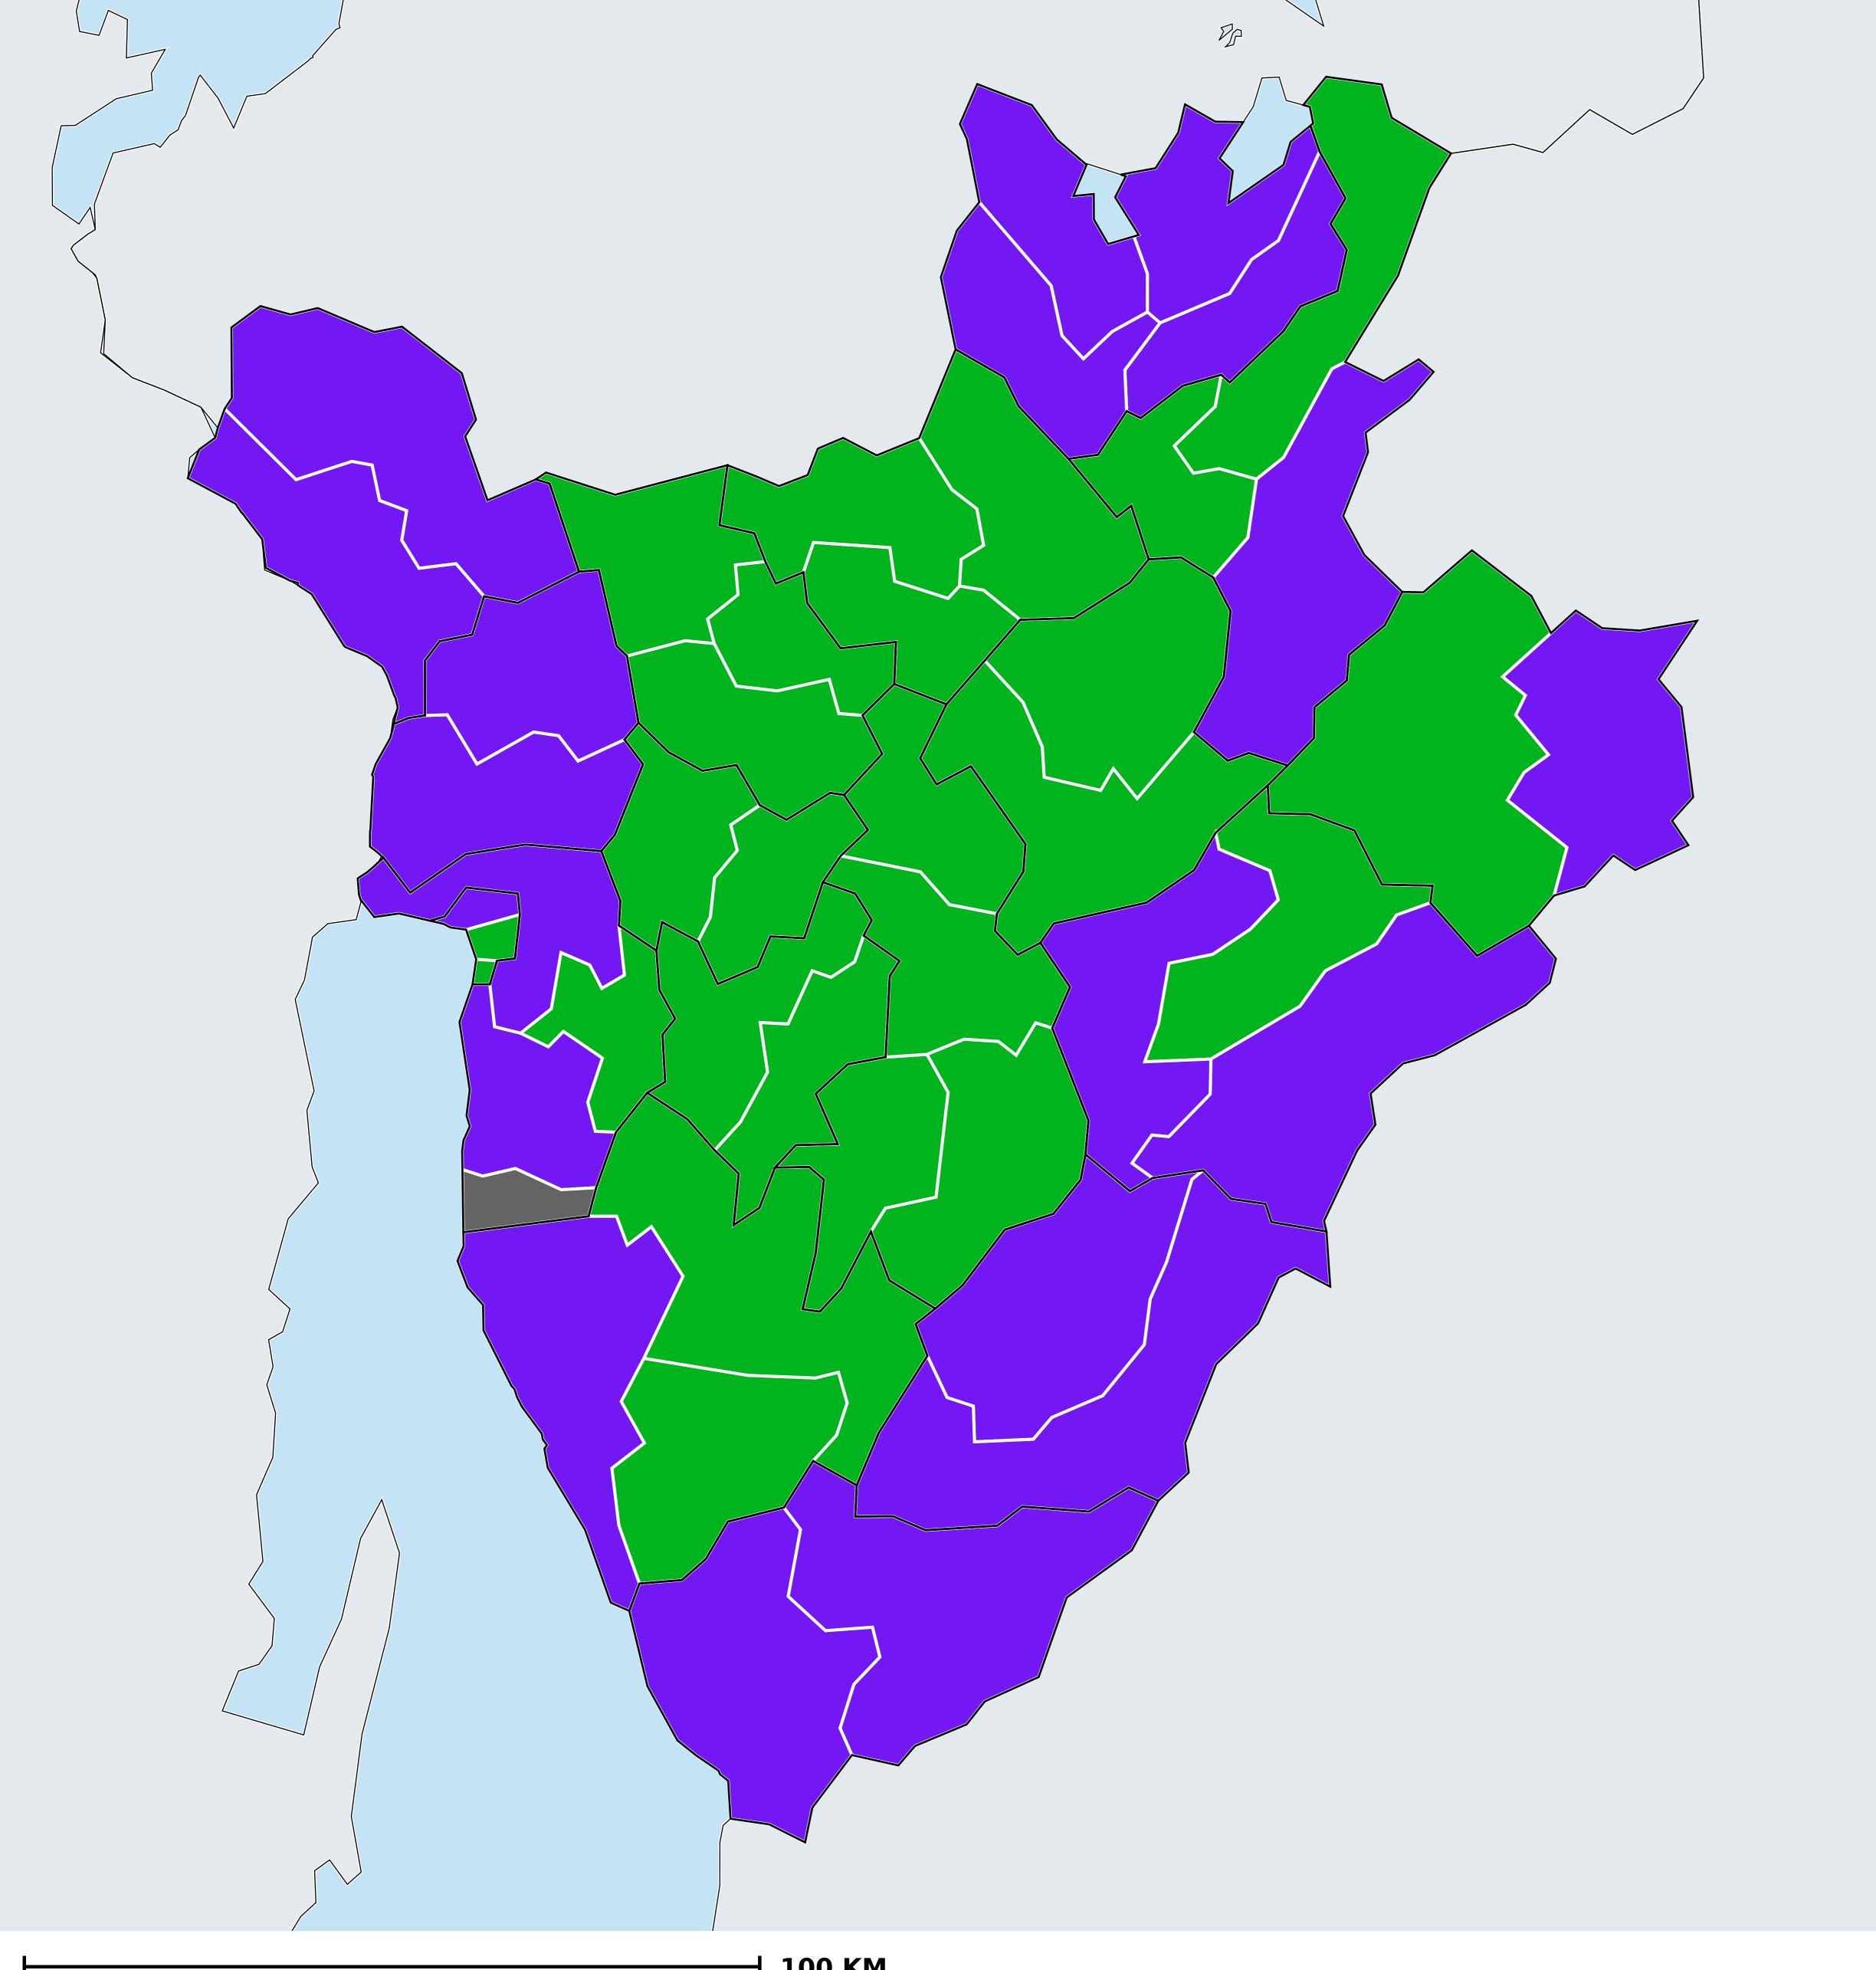

## Burundi (2014)

Therapeutic coverage - Total population requiring treatment MDA/PC coverage of Schistosomiasis

Schistosomiasis > MDA/PC coverage > Therapeutic coverage

- Total population requiring treatment

Endemicity unknown PC not required

PC not delivered - High endemicity

PC not delivered - Low/Moderate endemicity

< 75% coverage

≥75% coverage

No data available

Boundaries, names and designations used here do not imply expression of WHO opinion concerning the legal status of any country, territory or area, or of its authorities, or concerning delimitation of frontiers or boundaries. Dotted / dashed lines represent approximate border lines for which there may not yet be full agreement.

## **Data Source:**

Data provided by health ministries to ESPEN through WHO reporting processes. All reasonable precautions have been taken to verify this information

Copyright 2023 WHO. All rights reserved. Generated 17 September 2023