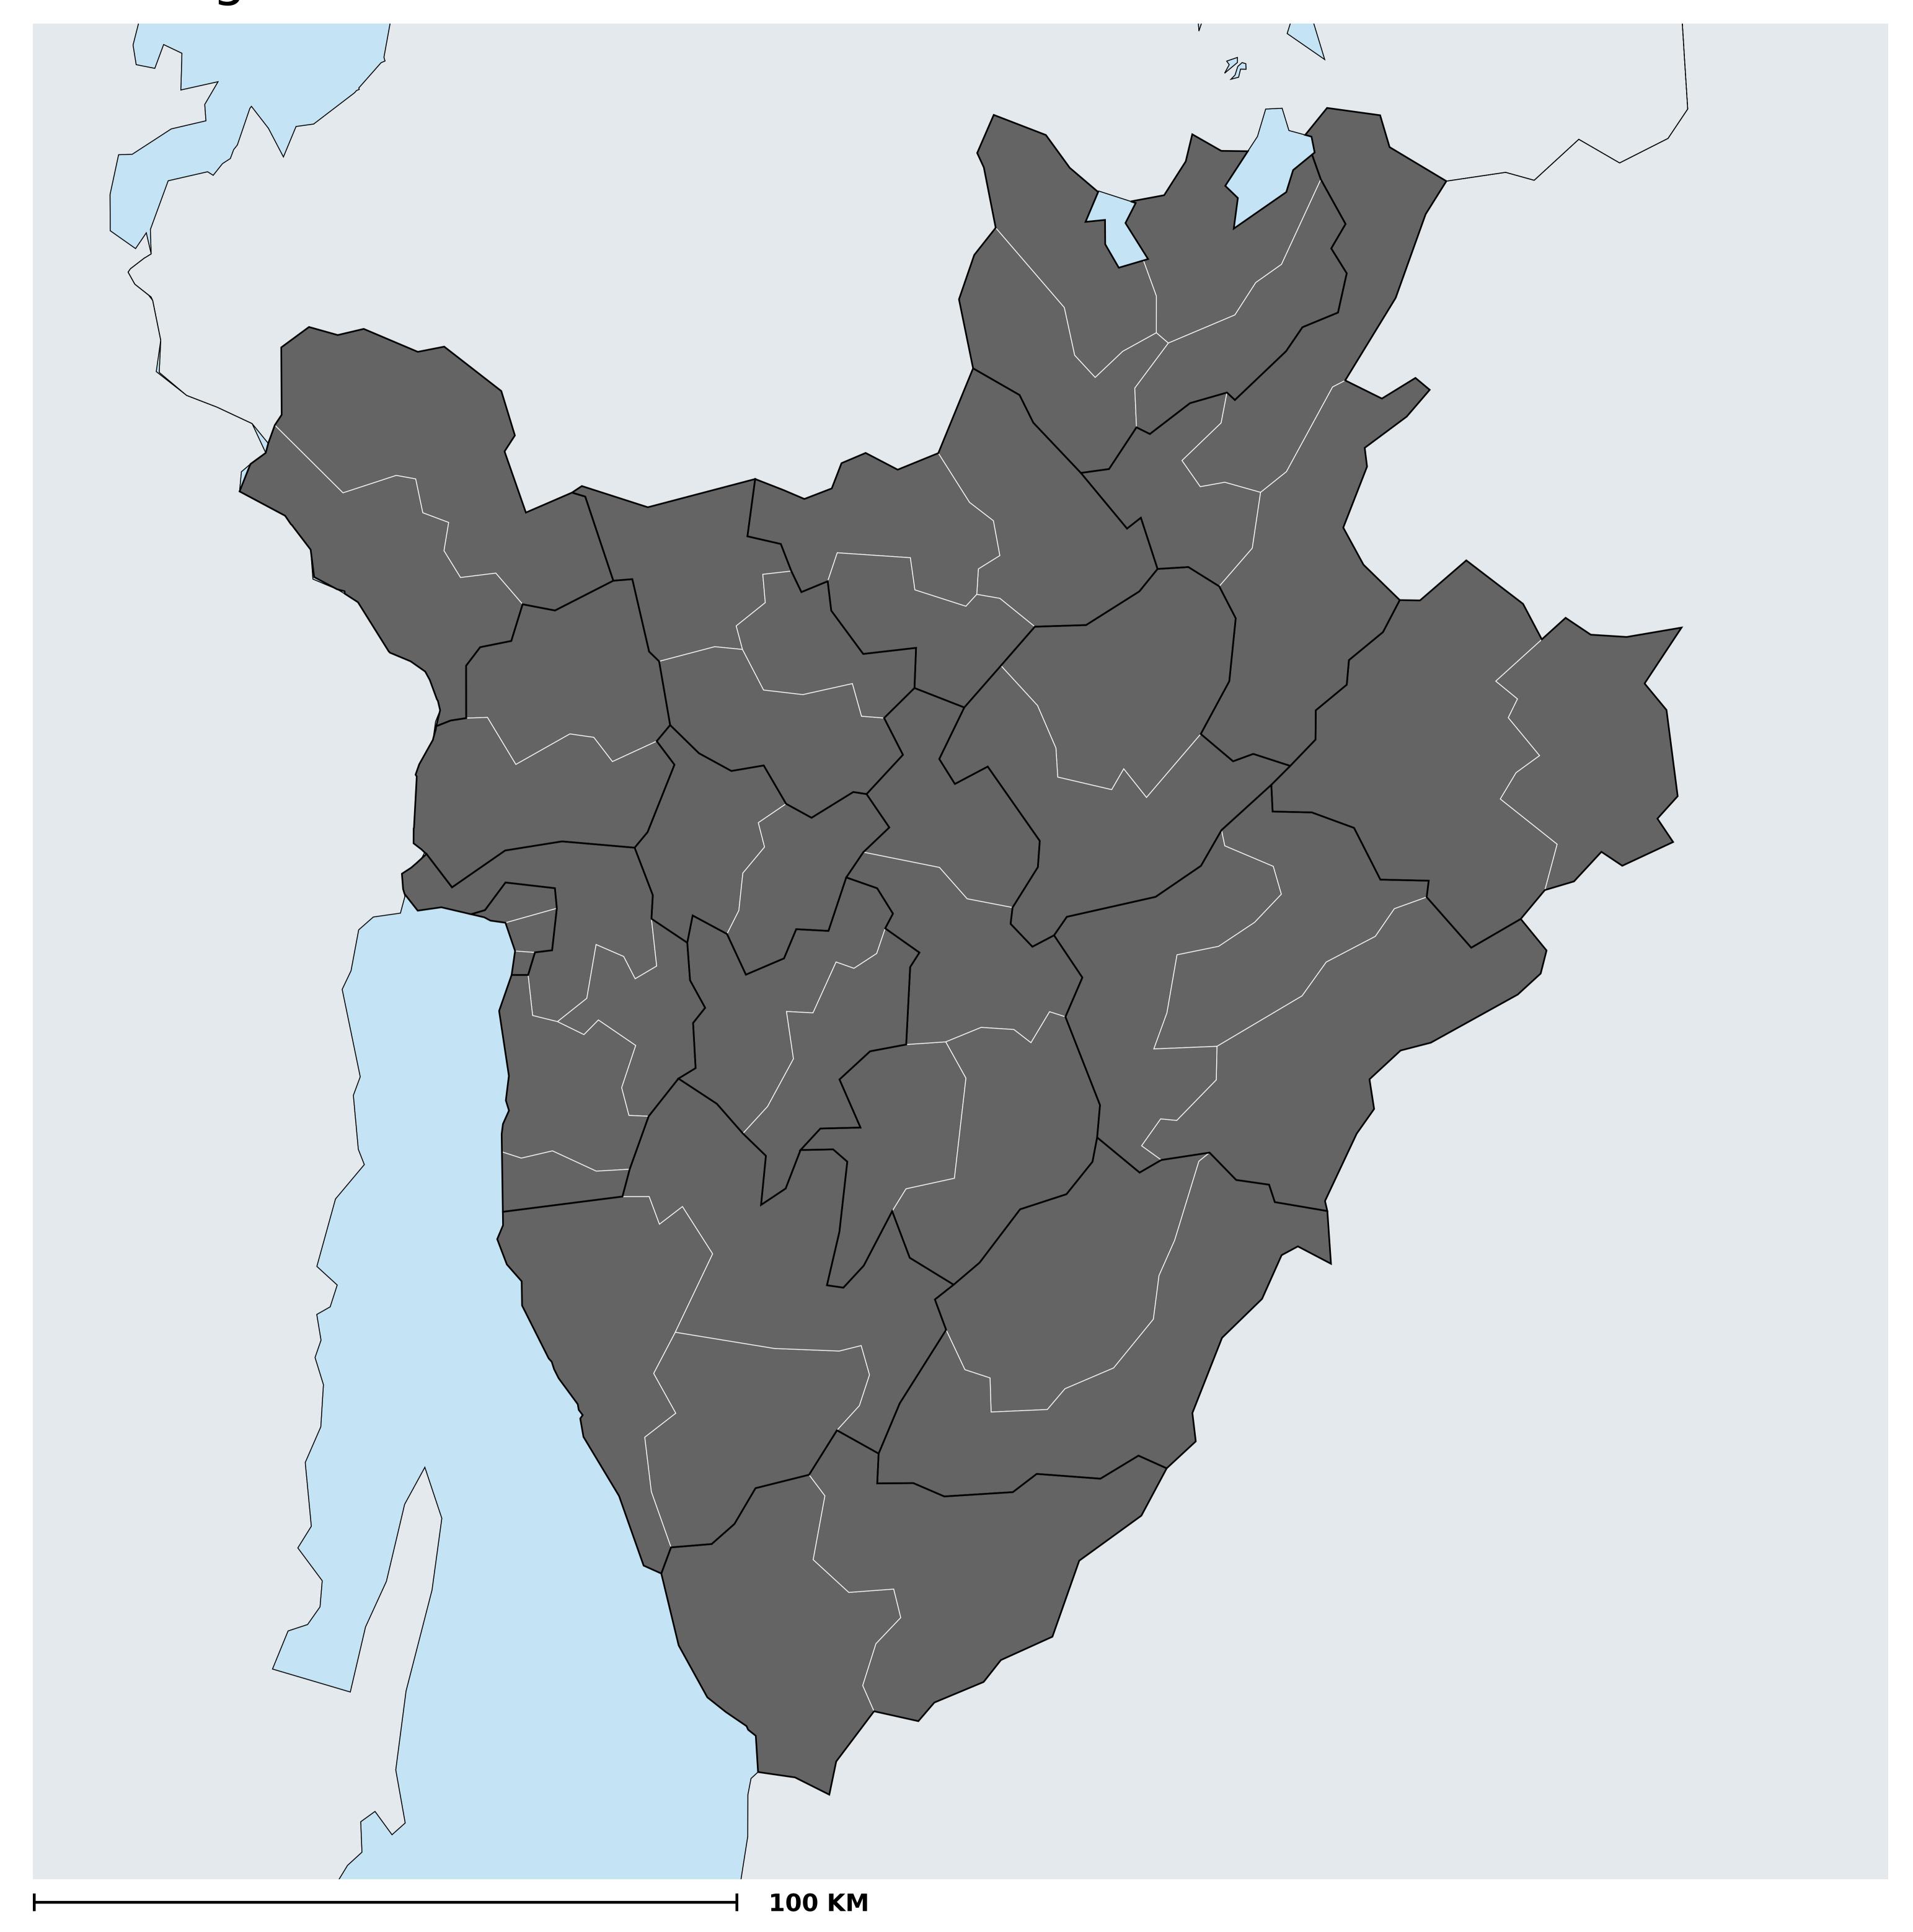

## Burundi (2013)

Therapeutic coverage - Total population requiring treatment MDA/PC coverage of Schistosomiasis

Boundaries, names and designations used here do not imply expression of WHO opinion concerning the legal status of any country, territory or area, or of its authorities, or concerning delimitation of frontiers or boundaries. Dotted / dashed lines represent approximate border lines for which there may not yet be full agreement.

Schistosomiasis > MDA/PC coverage > Therapeutic coverage - Total population requiring treatment

Endemicity unknown
PC not required
PC not delivered - High endemicity
PC not delivered - Low/Moderate endemicity
< 75% coverage
≥75% coverage
No data available