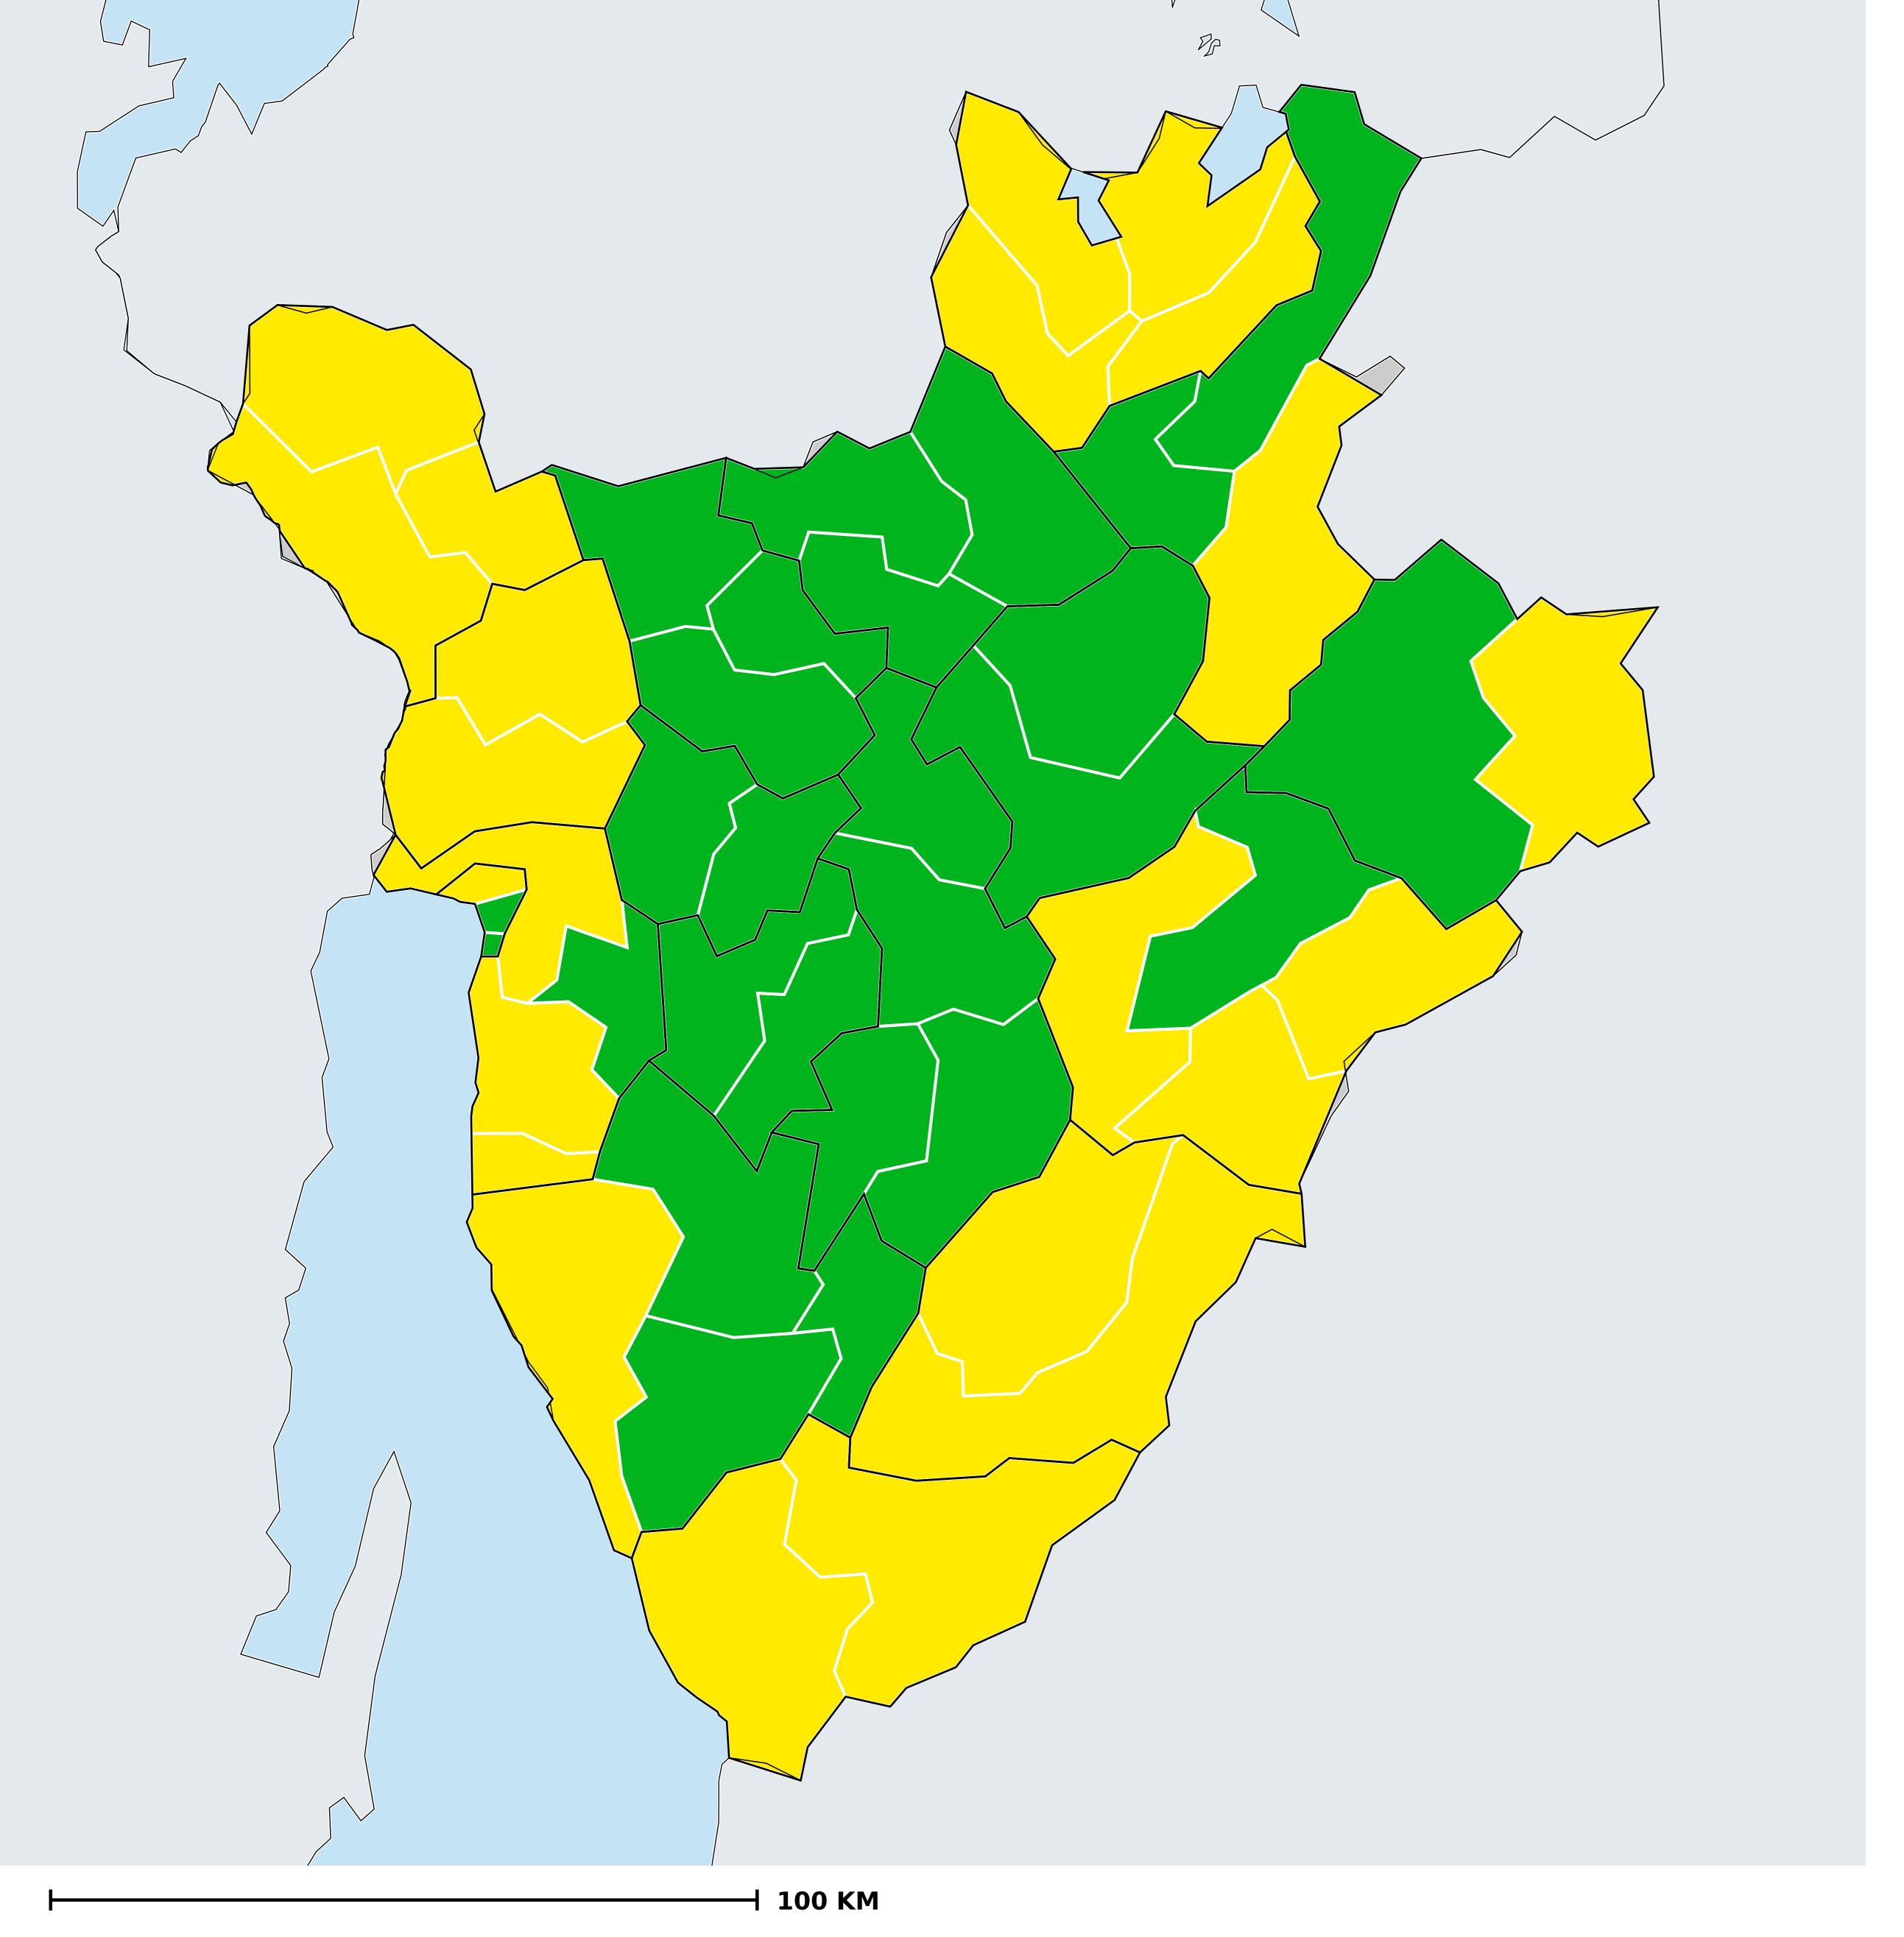

## Burundi (2022)

Therapeutic coverage - SAC MDA/PC coverage of Schistosomiasis

Schistosomiasis > MDA/PC coverage > Therapeutic coverage - SAC

Boundaries, names and designations used here do not imply expression of WHO opinion concerning the legal status of any country, territory or area, or of its authorities, or concerning delimitation of frontiers or boundaries. Dotted / dashed lines represent approximate border lines for which there may not yet be full agreement.