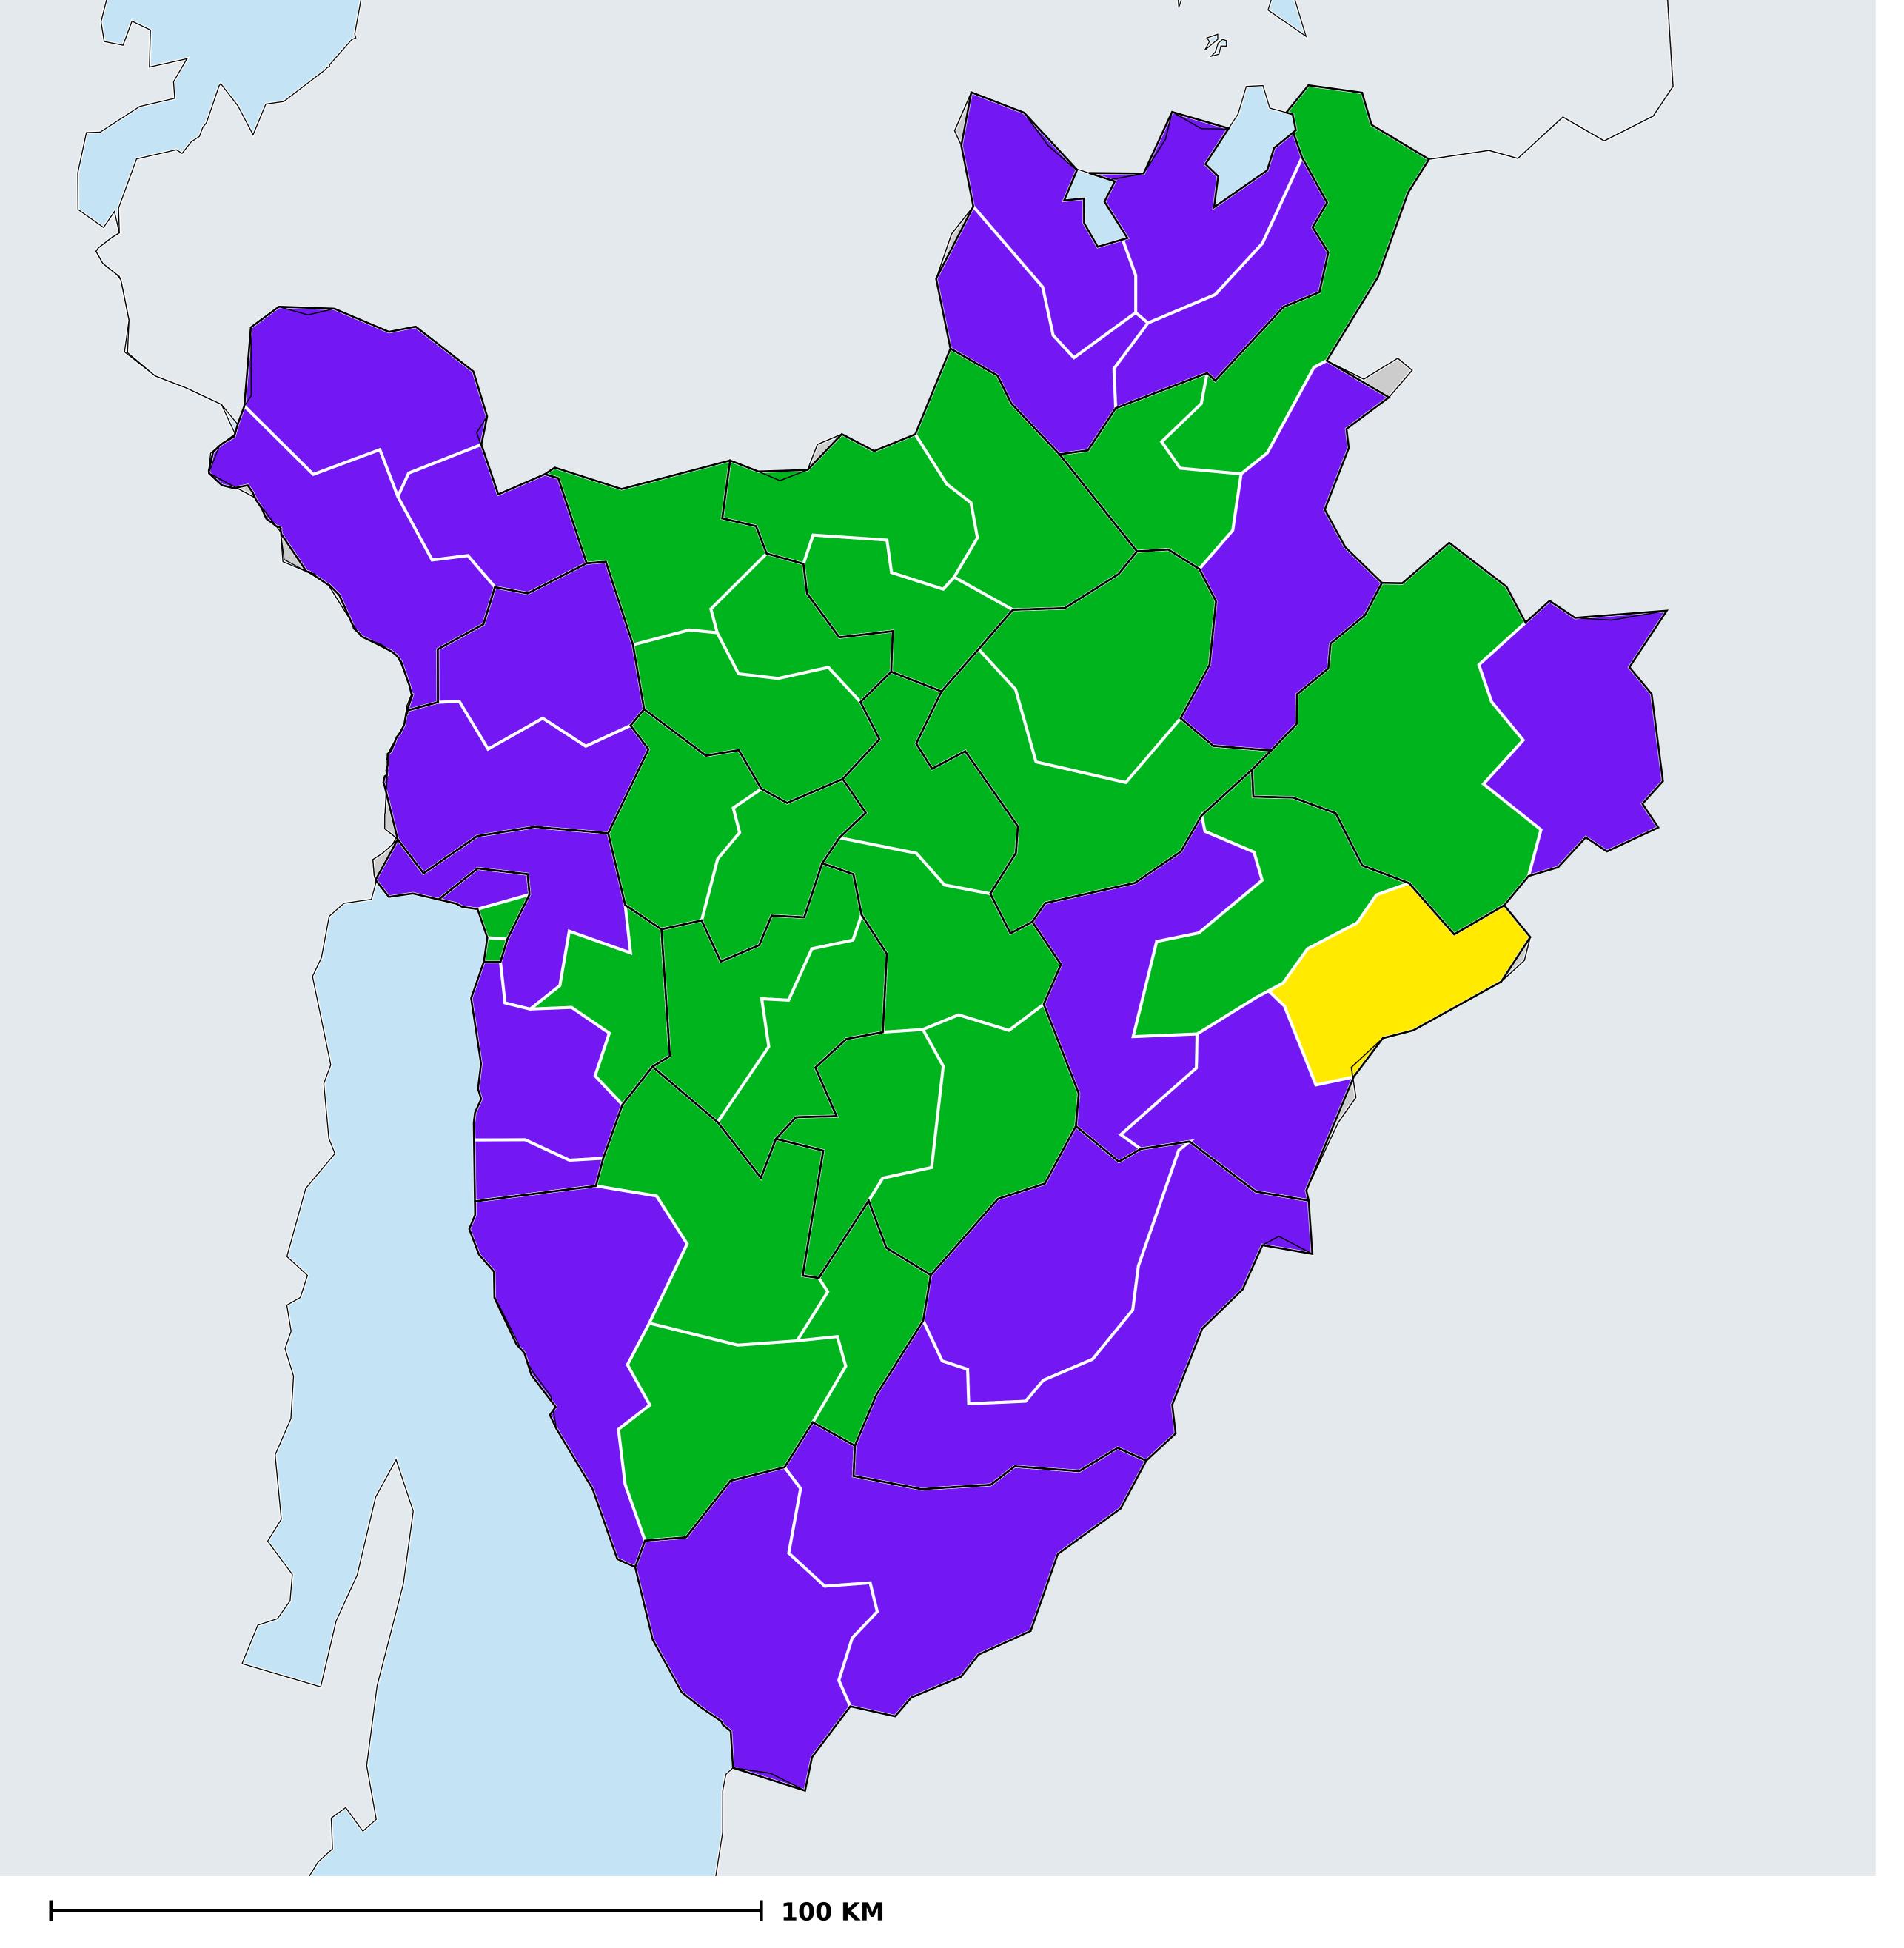

## Burundi (2021)

Therapeutic coverage - SAC MDA/PC coverage of Schistosomiasis

Schistosomiasis > MDA/PC coverage > Therapeutic coverage - SAC

Endemicity unknown

PC not required

Surveillance (prevalence <1%)

PC not delivered - High endemicity

PC not delivered - Low/Moderate endemicity

< 75% coverage

≥75% coverage

No data available

Boundaries, names and designations used here do not imply expression of WHO opinion concerning the legal status of any country, territory or area, or of its authorities, or concerning delimitation of frontiers or boundaries. Dotted / dashed lines represent approximate border lines for which there may not yet be full agreement.

## **Data Source:**

Data provided by health ministries to ESPEN through WHO reporting processes. All reasonable precautions have been taken to verify this information

Copyright 2024 WHO. All rights reserved. Generated 26 January 2024