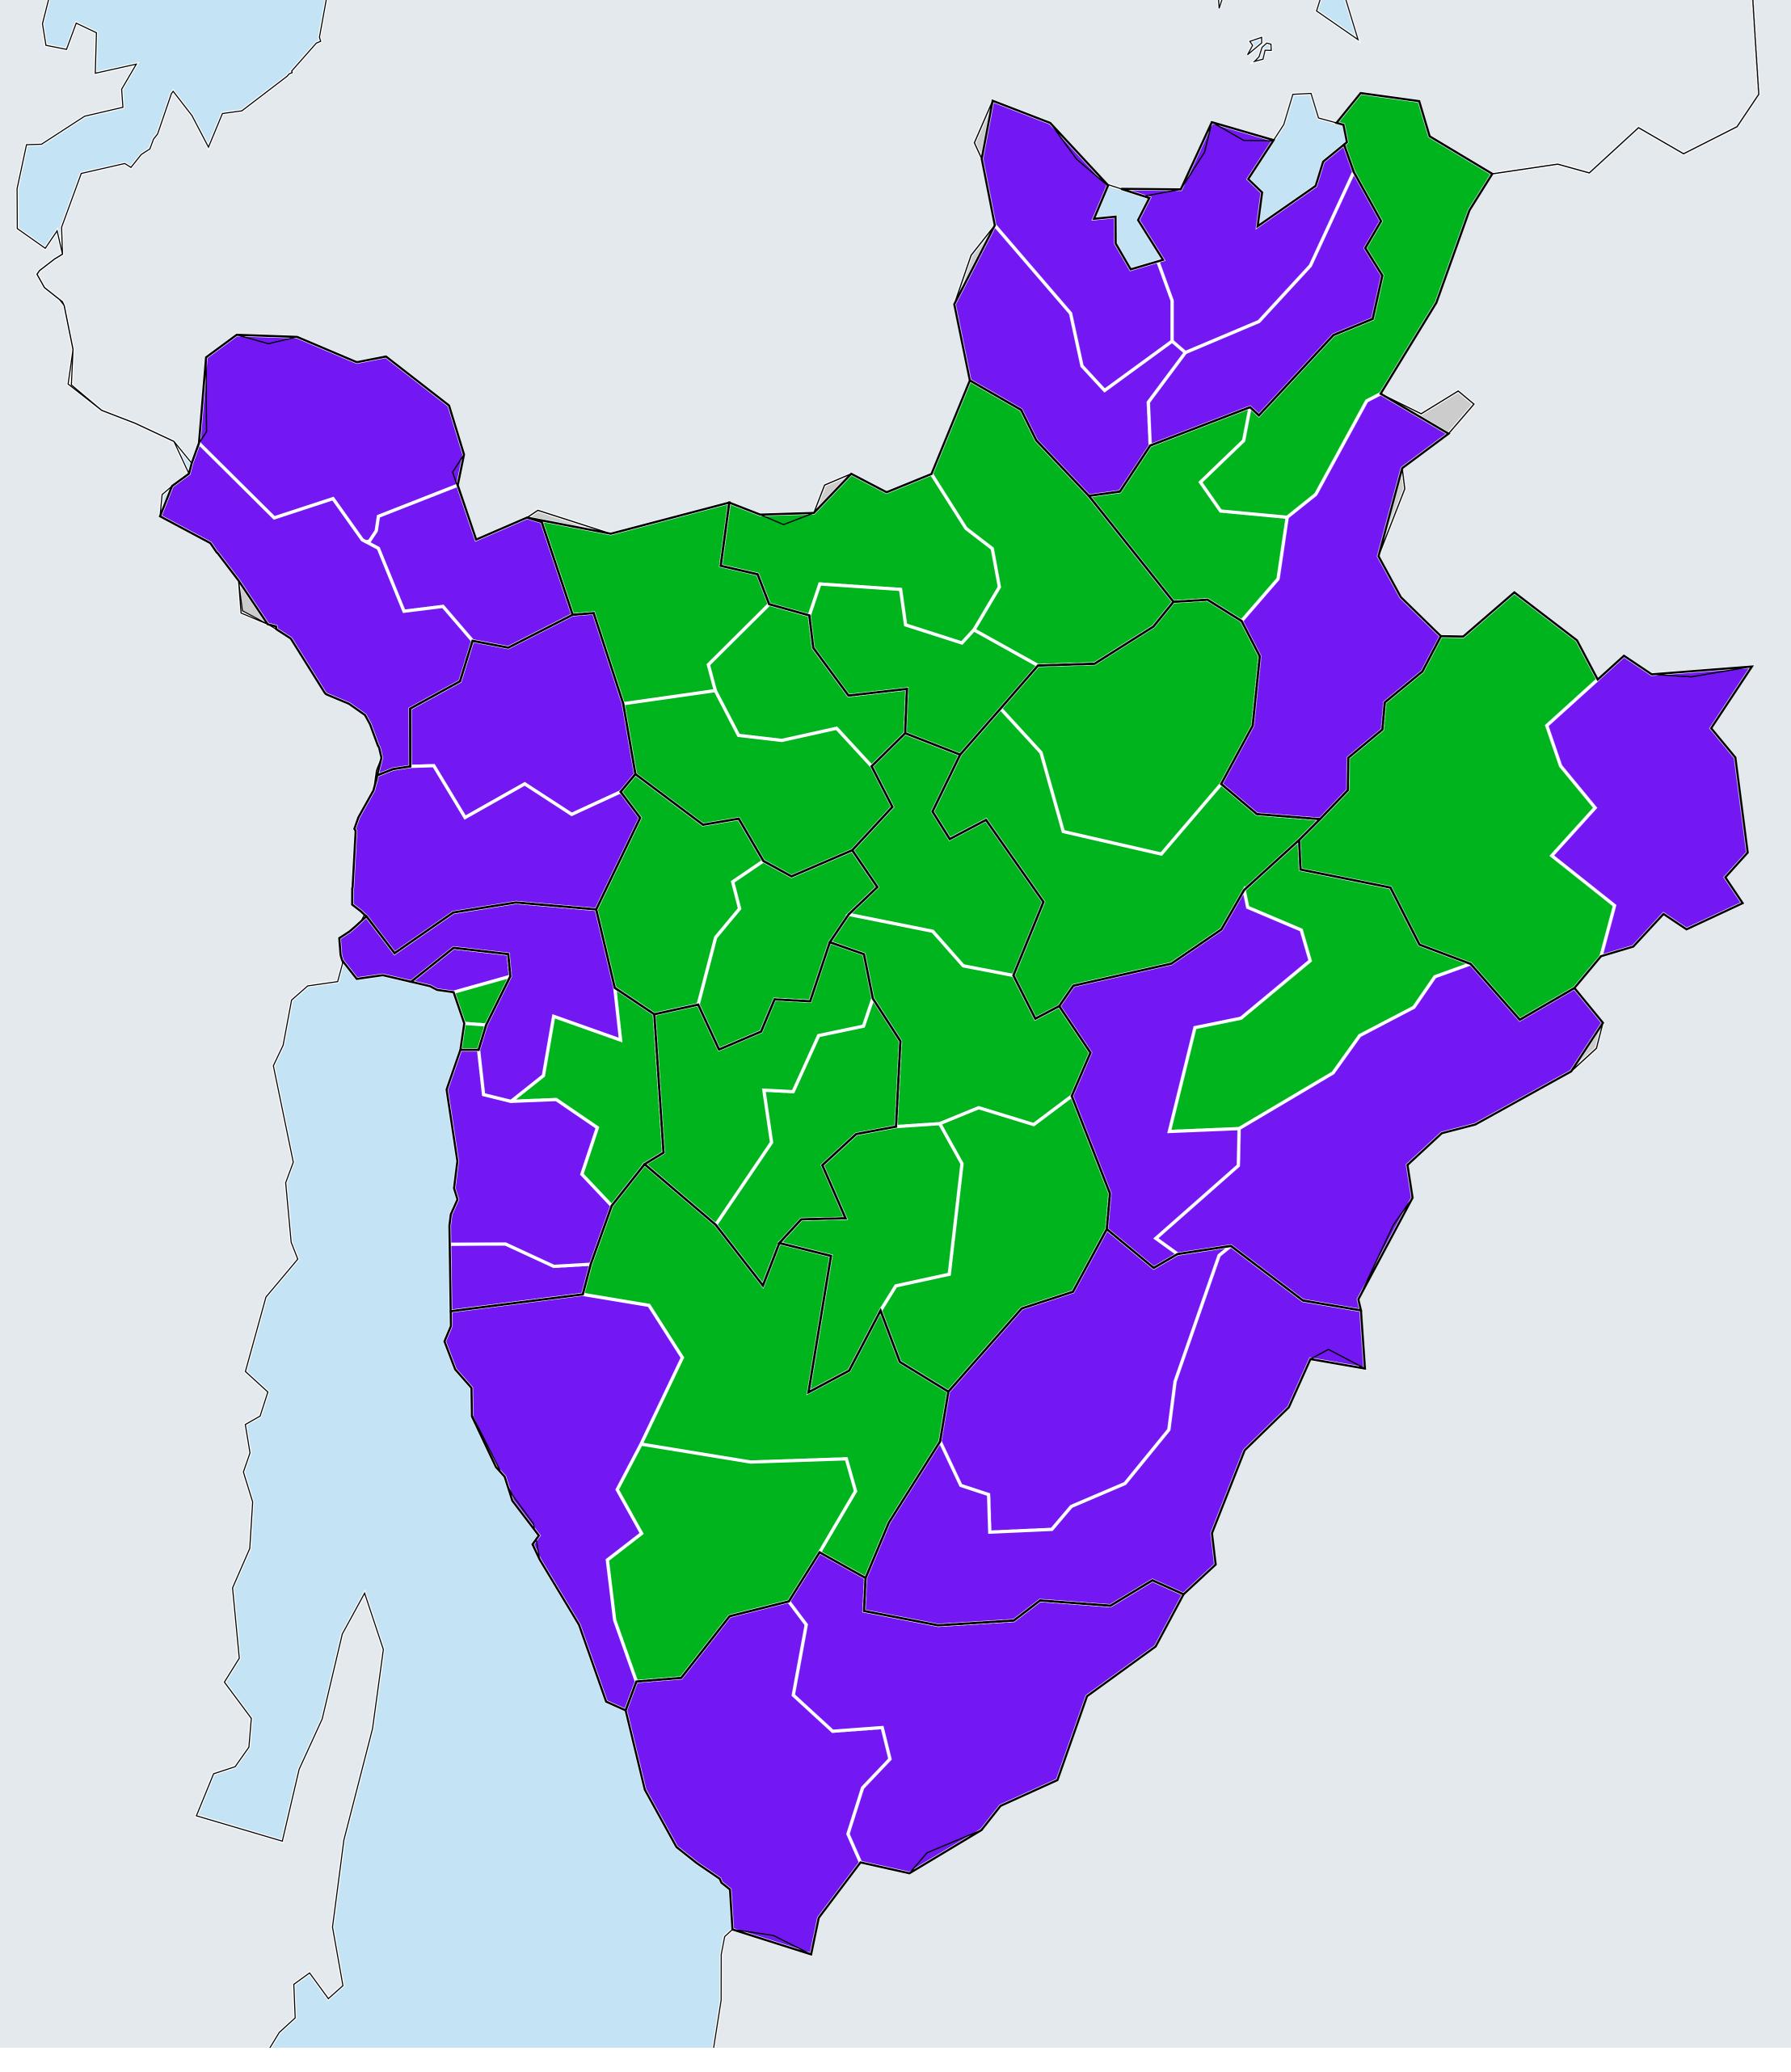

## Burundi (2020) Therapeutic coverage - SAC MDA/PC coverage of Schistosomiasis

Schistosomiasis > MDA/PC coverage > Therapeutic coverage - SAC

Endemicity unknown PC not required PC not delivered - High endemicity PC not delivered - Low/Moderate endemicity < 75% coverage ≥75% coverage No data available

Boundaries, names and designations used here do not imply expression of WHO opinion concerning the legal status of any country, territory or area, or of its authorities, or concerning delimitation of frontiers or boundaries. Dotted / dashed lines represent approximate border lines for which there may not yet be full agreement.

## **Data Source:**

Data provided by health ministries to ESPEN through WHO reporting processes. All reasonable precautions have been taken to verify this information Copyright 2023 WHO. All rights reserved. Generated 17 September 2023