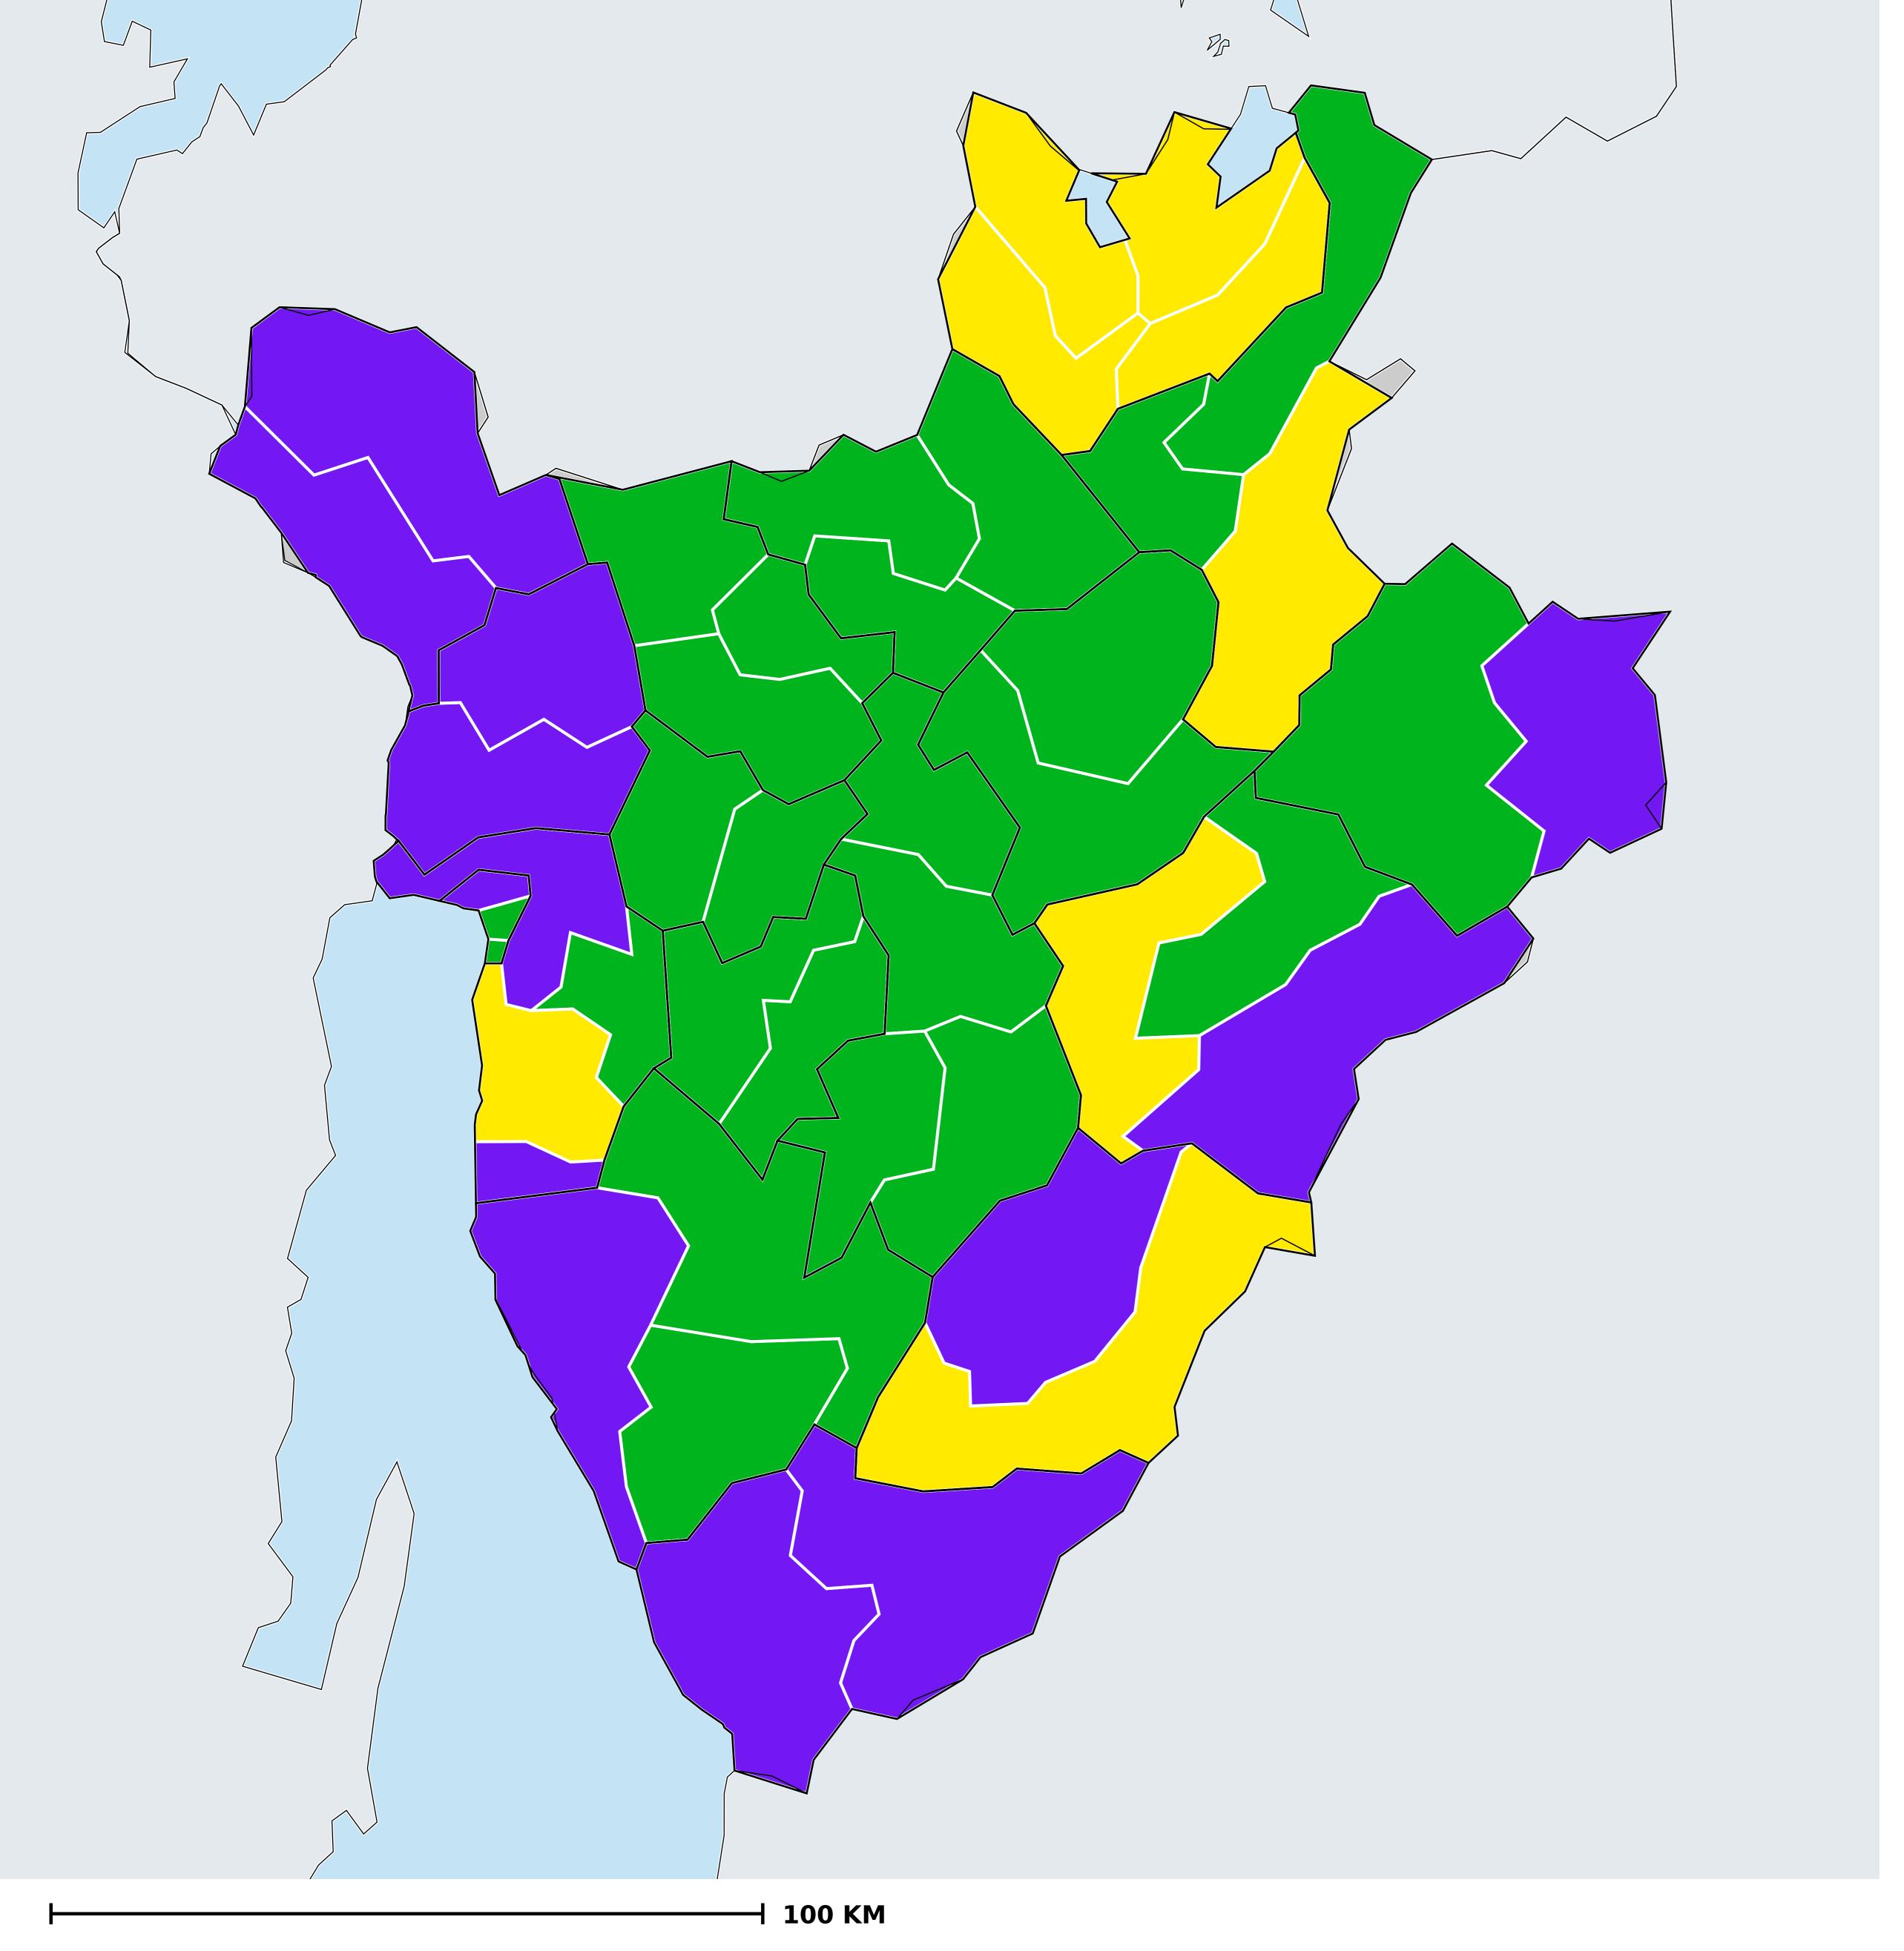

## Burundi (2017)

Therapeutic coverage - SAC MDA/PC coverage of Schistosomiasis

Schistosomiasis > MDA/PC coverage > Therapeutic coverage - SAC

Endemicity unknown
PC not required
PC not delivered - High endemicity
PC not delivered - Low/Moderate endemicity
< 75% coverage
≥75% coverage
No data available

Boundaries, names and designations used here do not imply expression of WHO opinion concerning the legal status of any country, territory or area, or of its authorities, or concerning delimitation of frontiers or boundaries. Dotted / dashed lines represent approximate border lines for which there may not yet be full agreement.

## **Data Source:**

Data provided by health ministries to ESPEN through WHO reporting processes. All reasonable precautions have been taken to verify this information

Copyright 2023 WHO. All rights reserved. Generated 17 September 2023