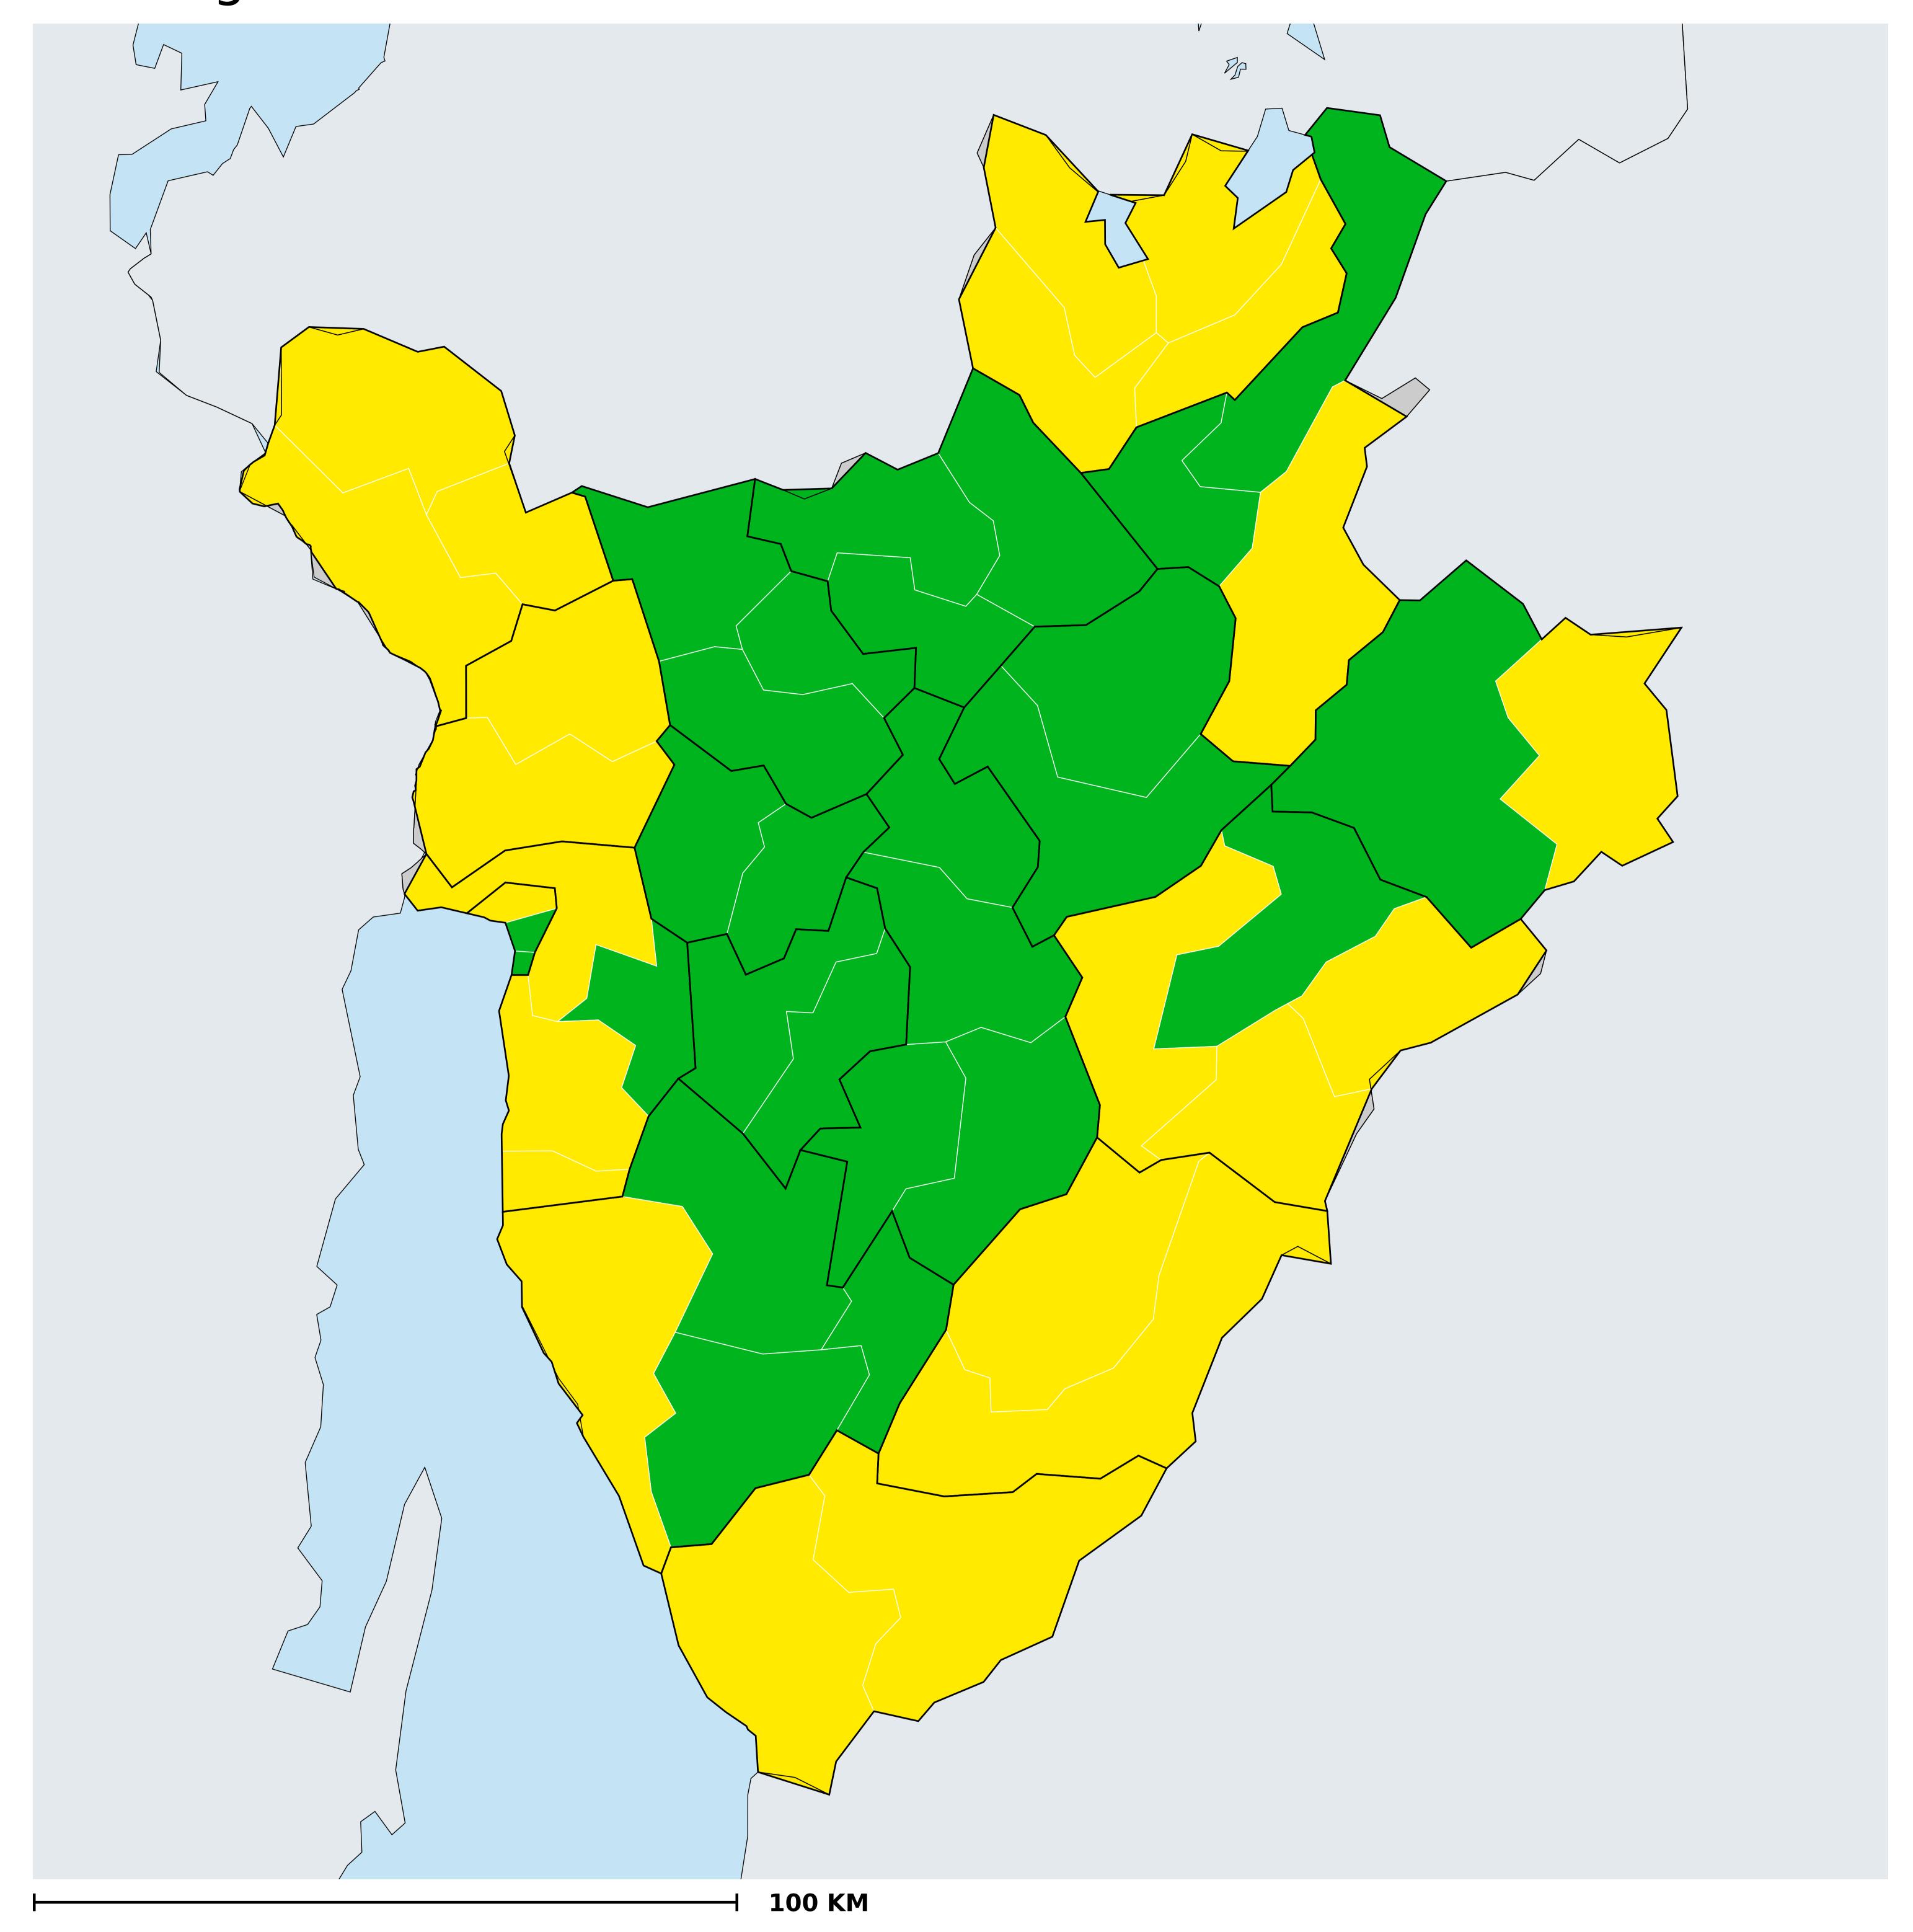

## Burundi (2022)

## Geographic coverage - Total population requiring treatment MDA/PC coverage of Schistosomiasis

Boundaries, names and designations used here do not imply expression of WHO opinion concerning the legal status of any country, territory or area, or of its authorities, or concerning delimitation of frontiers or boundaries. Dotted / dashed lines represent approximate border lines for which there may not yet be full agreement.

Schistosomiasis > MDA/PC coverage > Geographic coverage - Total population requiring treatment

Endemicity unknown
PC not required
PC delivered
Surveillance (prevalence <1%)
PC not delivered - Low/Moderate endemicity
PC not delivered - High endemicity
No data available