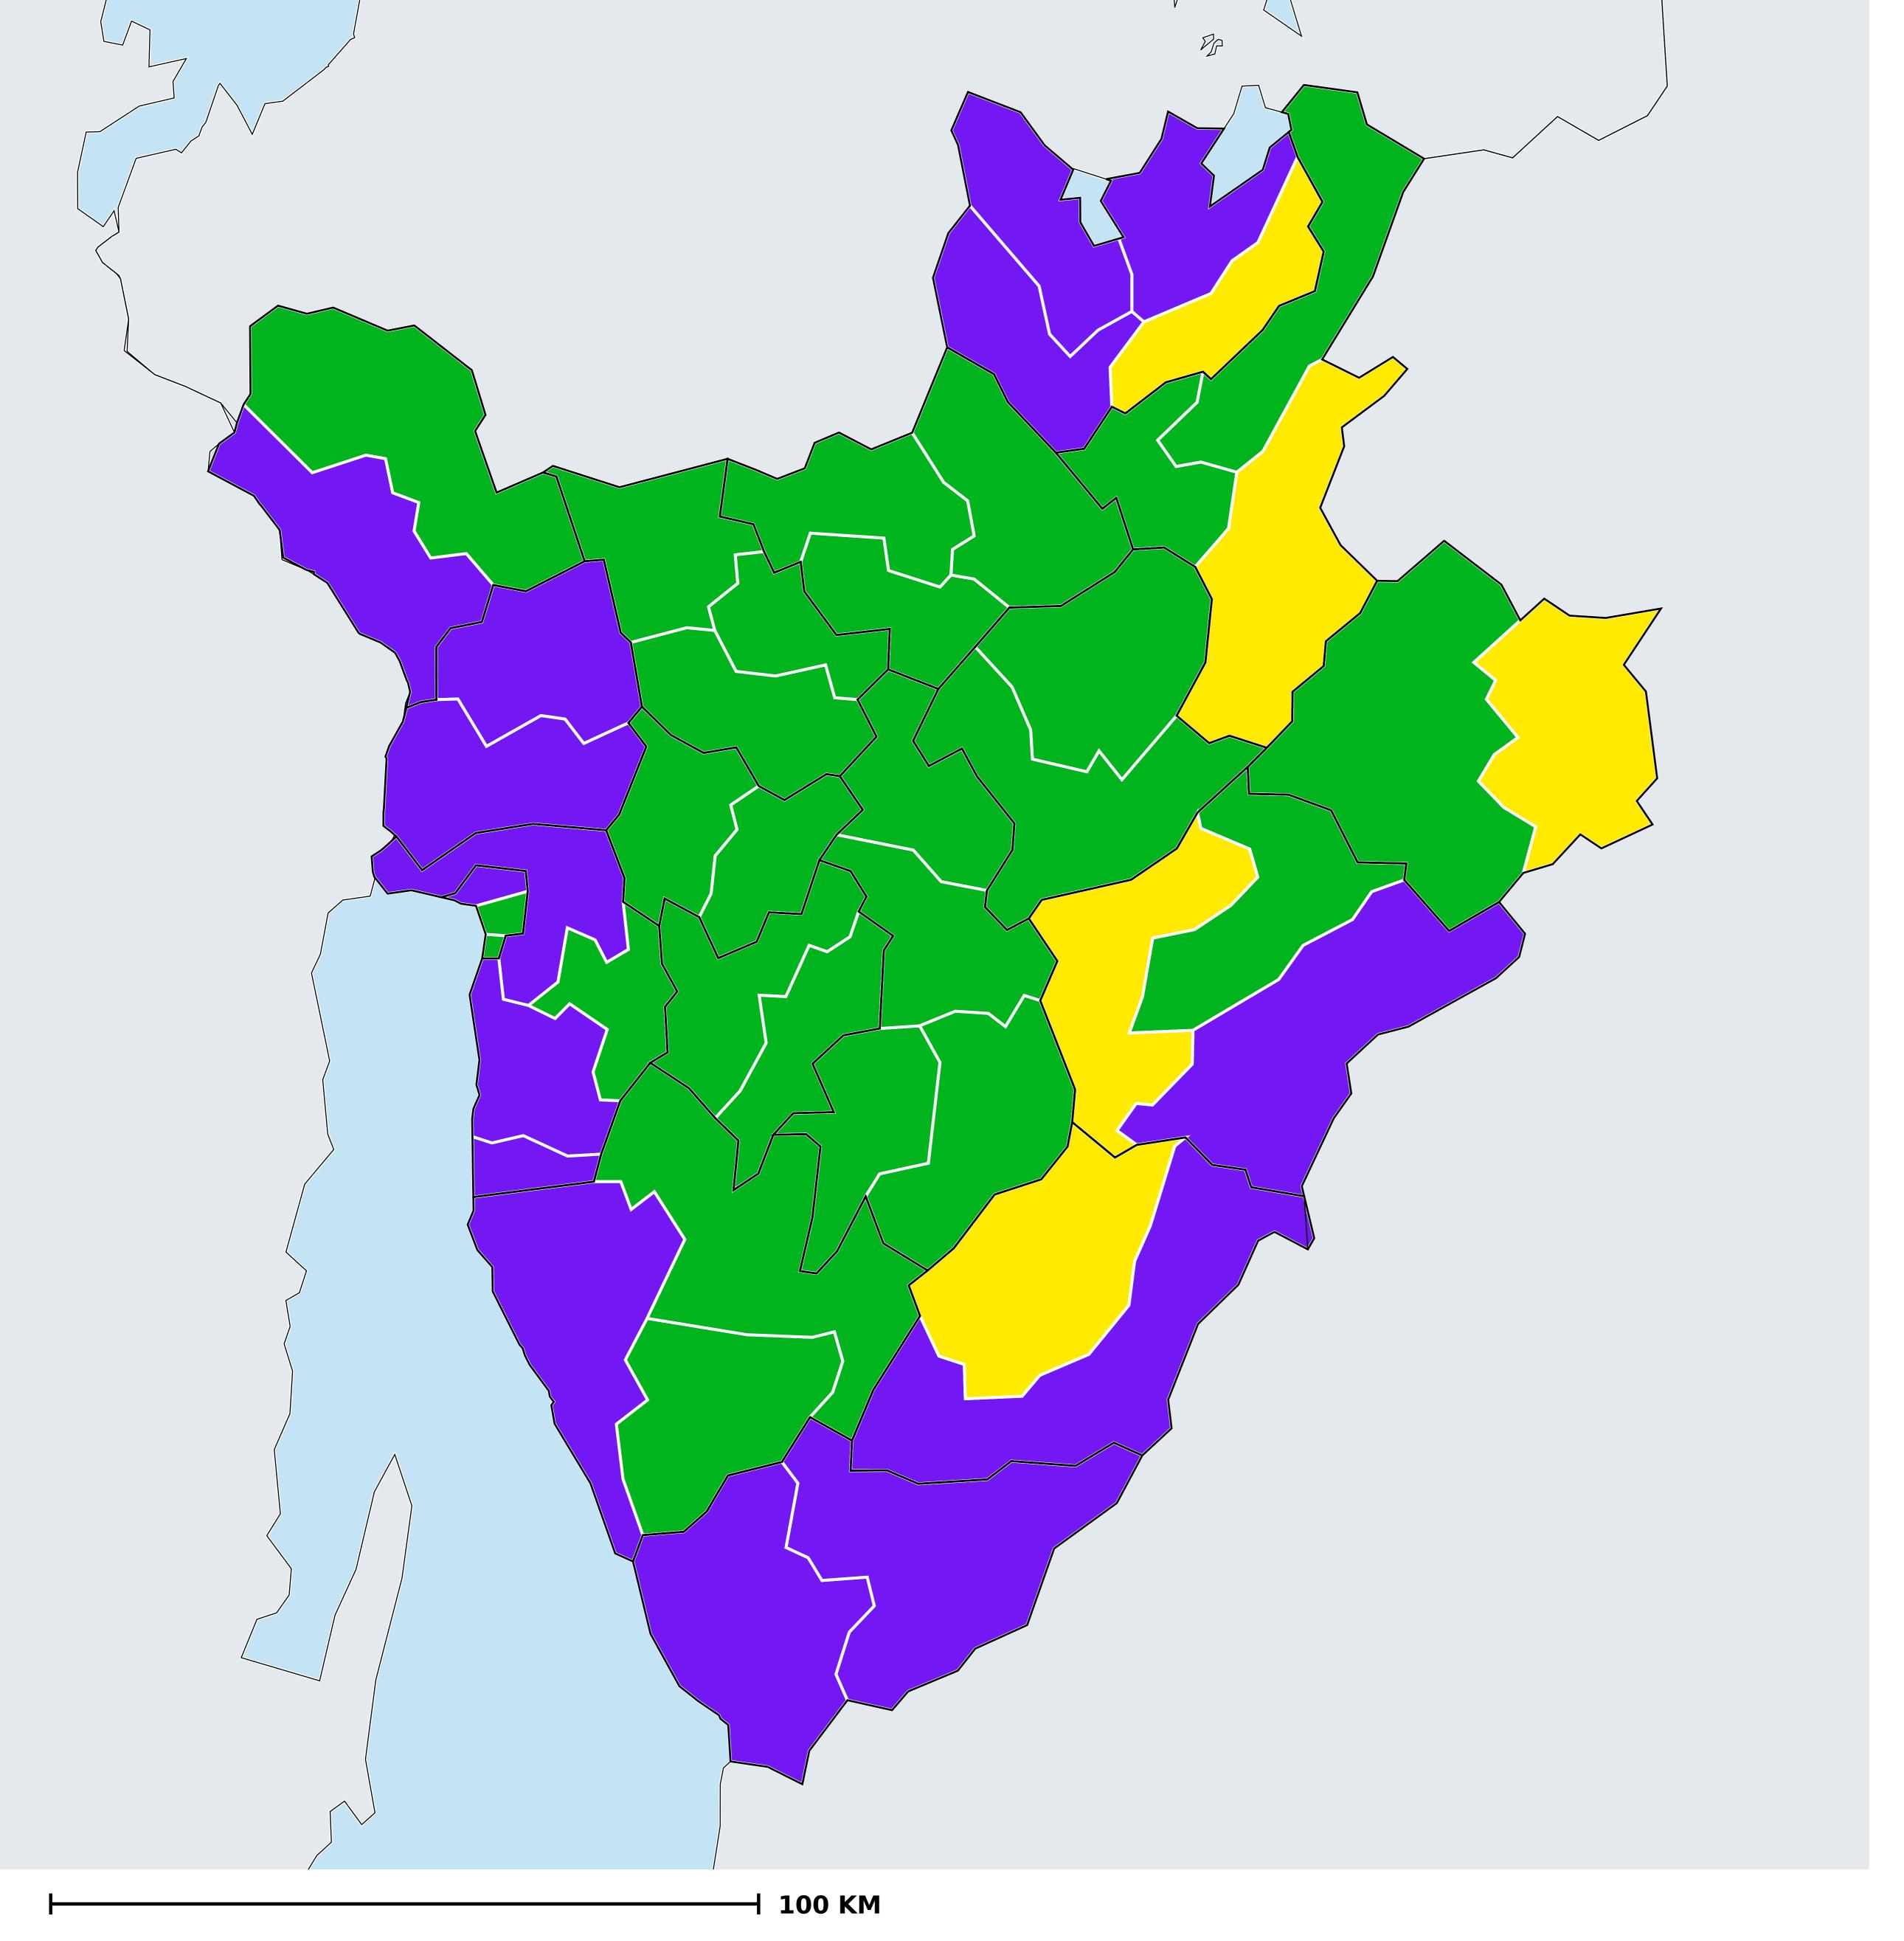

## Burundi (2015)

Geographic coverage - Total population requiring treatment MDA/PC coverage of Schistosomiasis

Schistosomiasis > MDA/PC coverage > Geographic coverage - Total population requiring treatment

Endemicity unknown
PC not required
PC delivered
PC not delivered - Low/Moderate endemicity
PC not delivered - High endemicity
No data available

Boundaries, names and designations used here do not imply expression of WHO opinion concerning the legal status of any country, territory or area, or of its authorities, or concerning delimitation of frontiers or boundaries. Dotted / dashed lines represent approximate border lines for which there may not yet be full agreement.