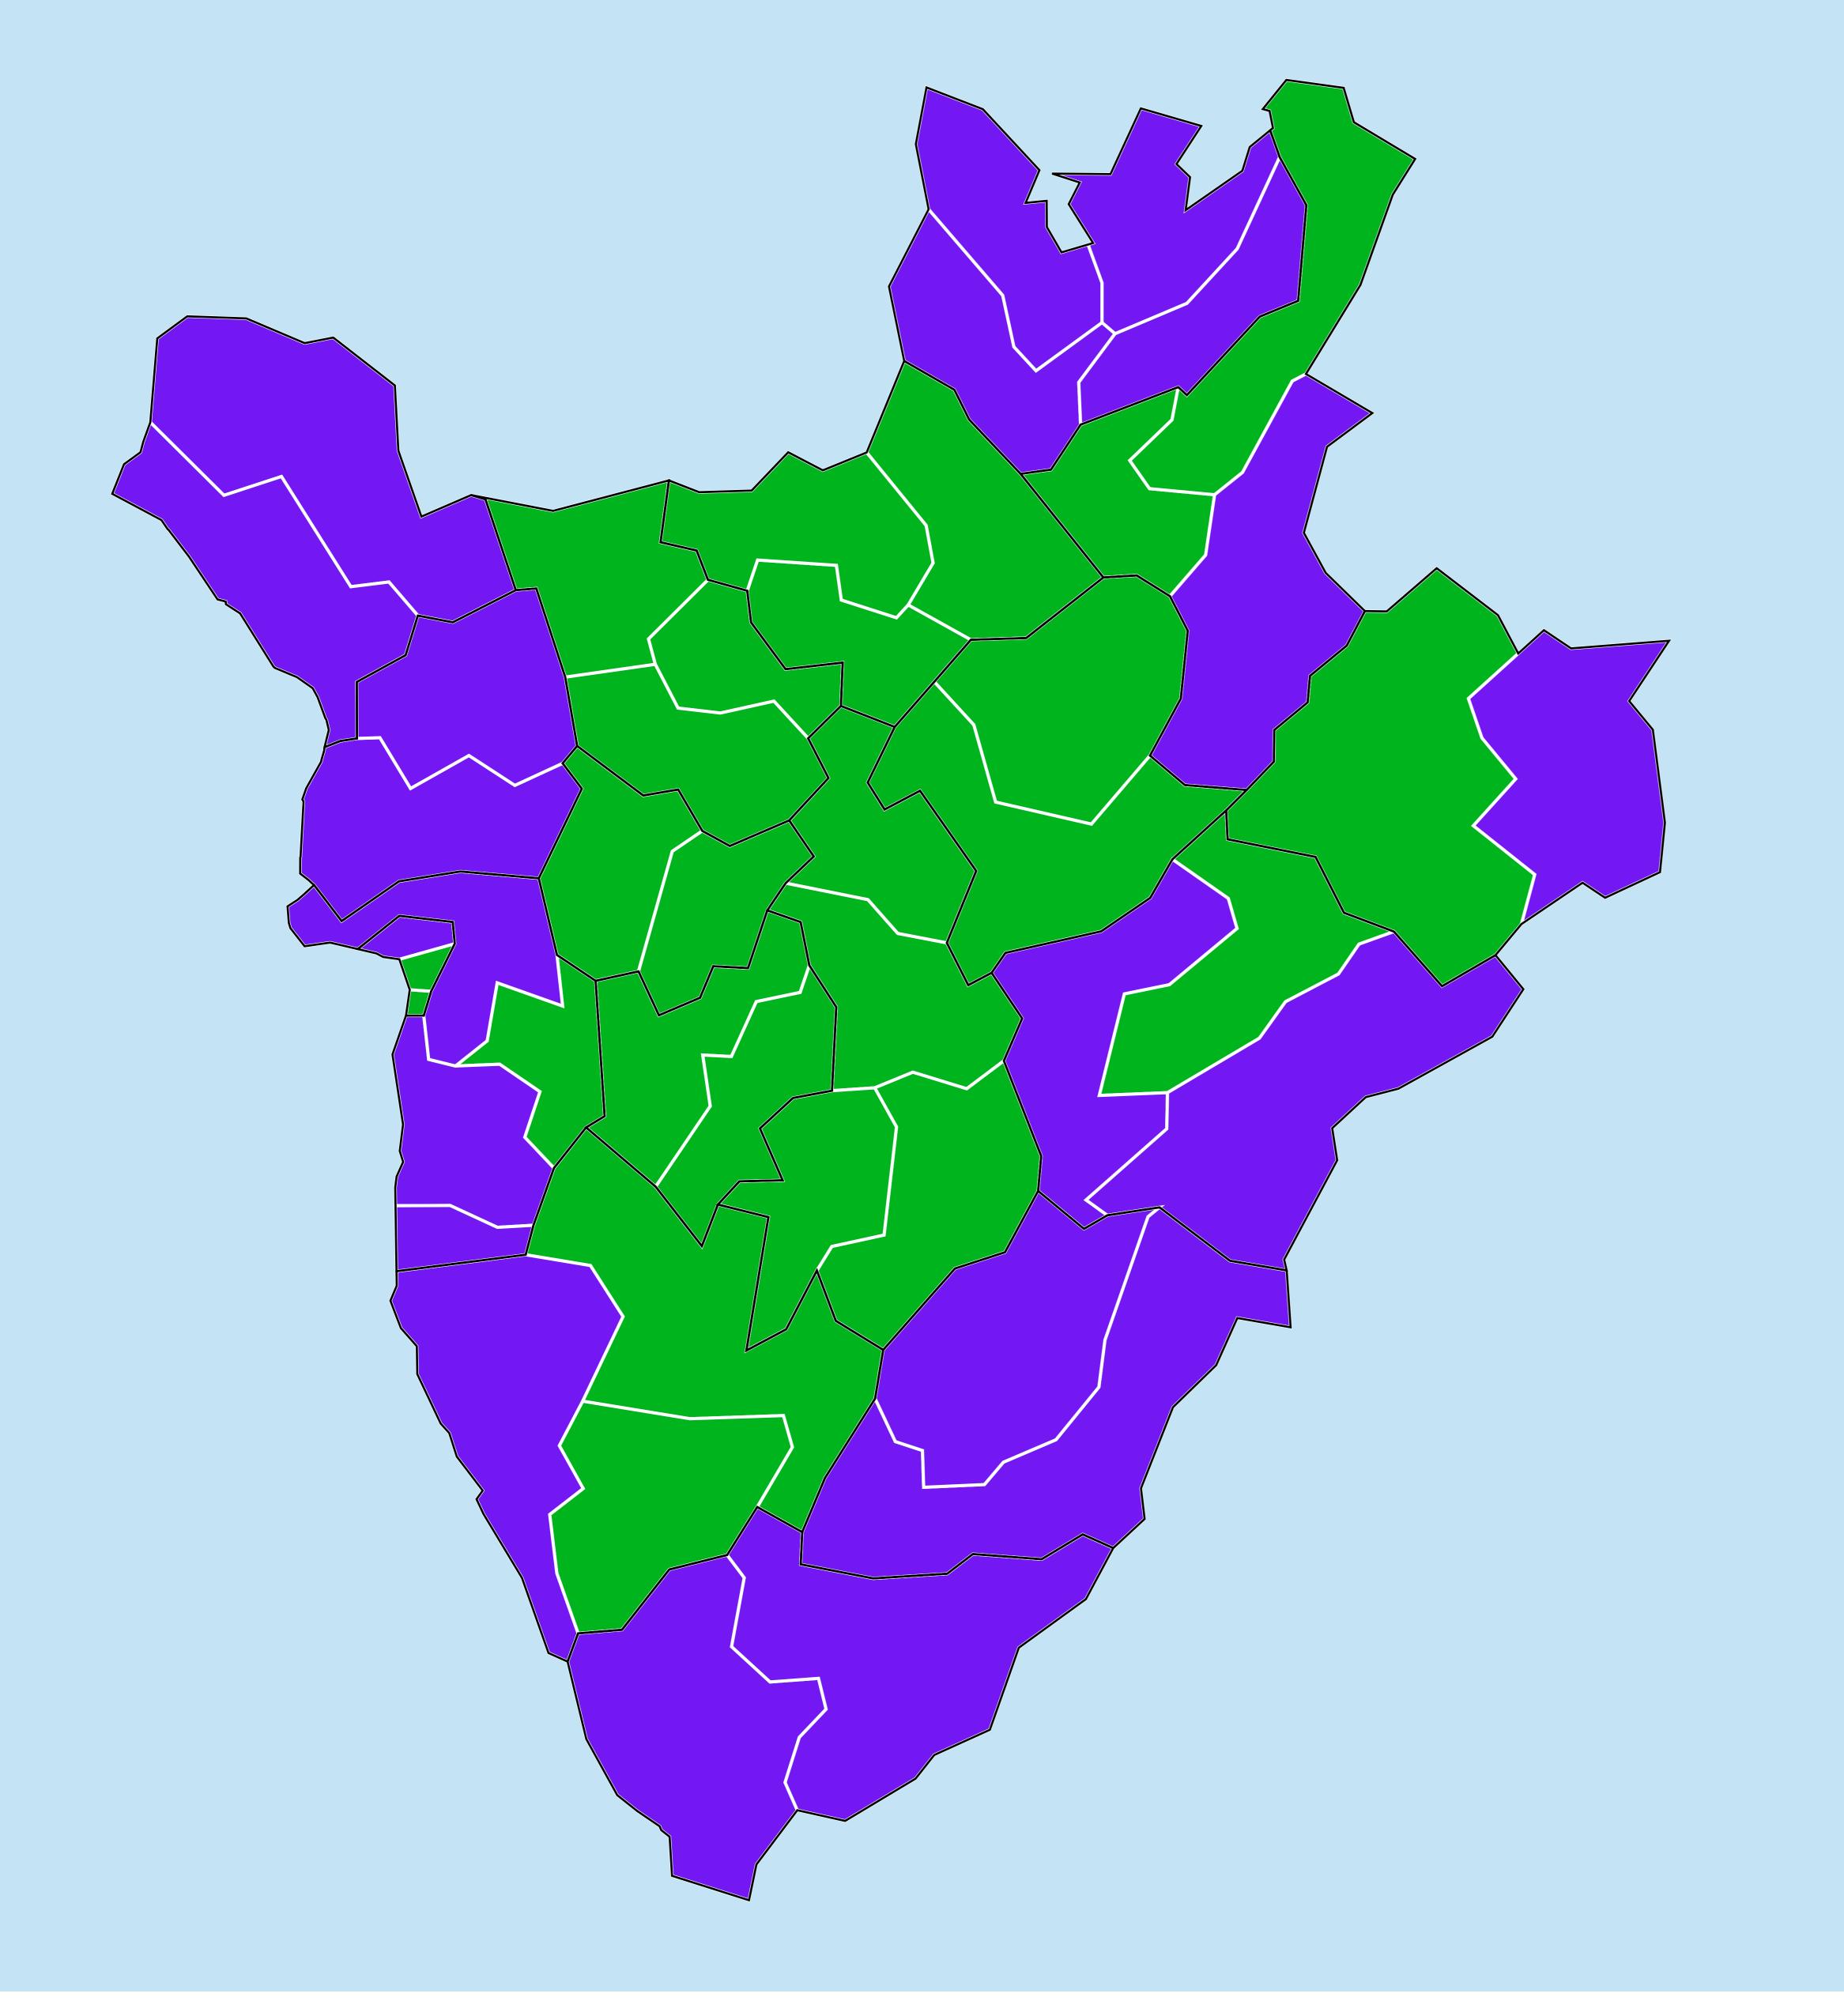

## Burundi (2018)

Geographic coverage - SAC MDA/PC coverage of Schistosomiasis

Schistosomiasis > MDA/PC coverage > Geographic coverage - SAC

Endemicity unknown
PC not required
PC delivered
PC not delivered - Low/Moderate endemicity
PC not delivered - High endemicity
No data available

Boundaries, names and designations used here do not imply expression of WHO opinion concerning the legal status of any country, territory or area, or of its authorities, or concerning delimitation of frontiers or boundaries. Dotted / dashed lines represent approximate border lines for which there may not yet be full agreement.

## **Data Source:**

Data provided by health ministries to ESPEN through WHO reporting processes. All reasonable precautions have been taken to verify this information

Copyright 2023 WHO. All rights reserved. Generated 17 September 2023