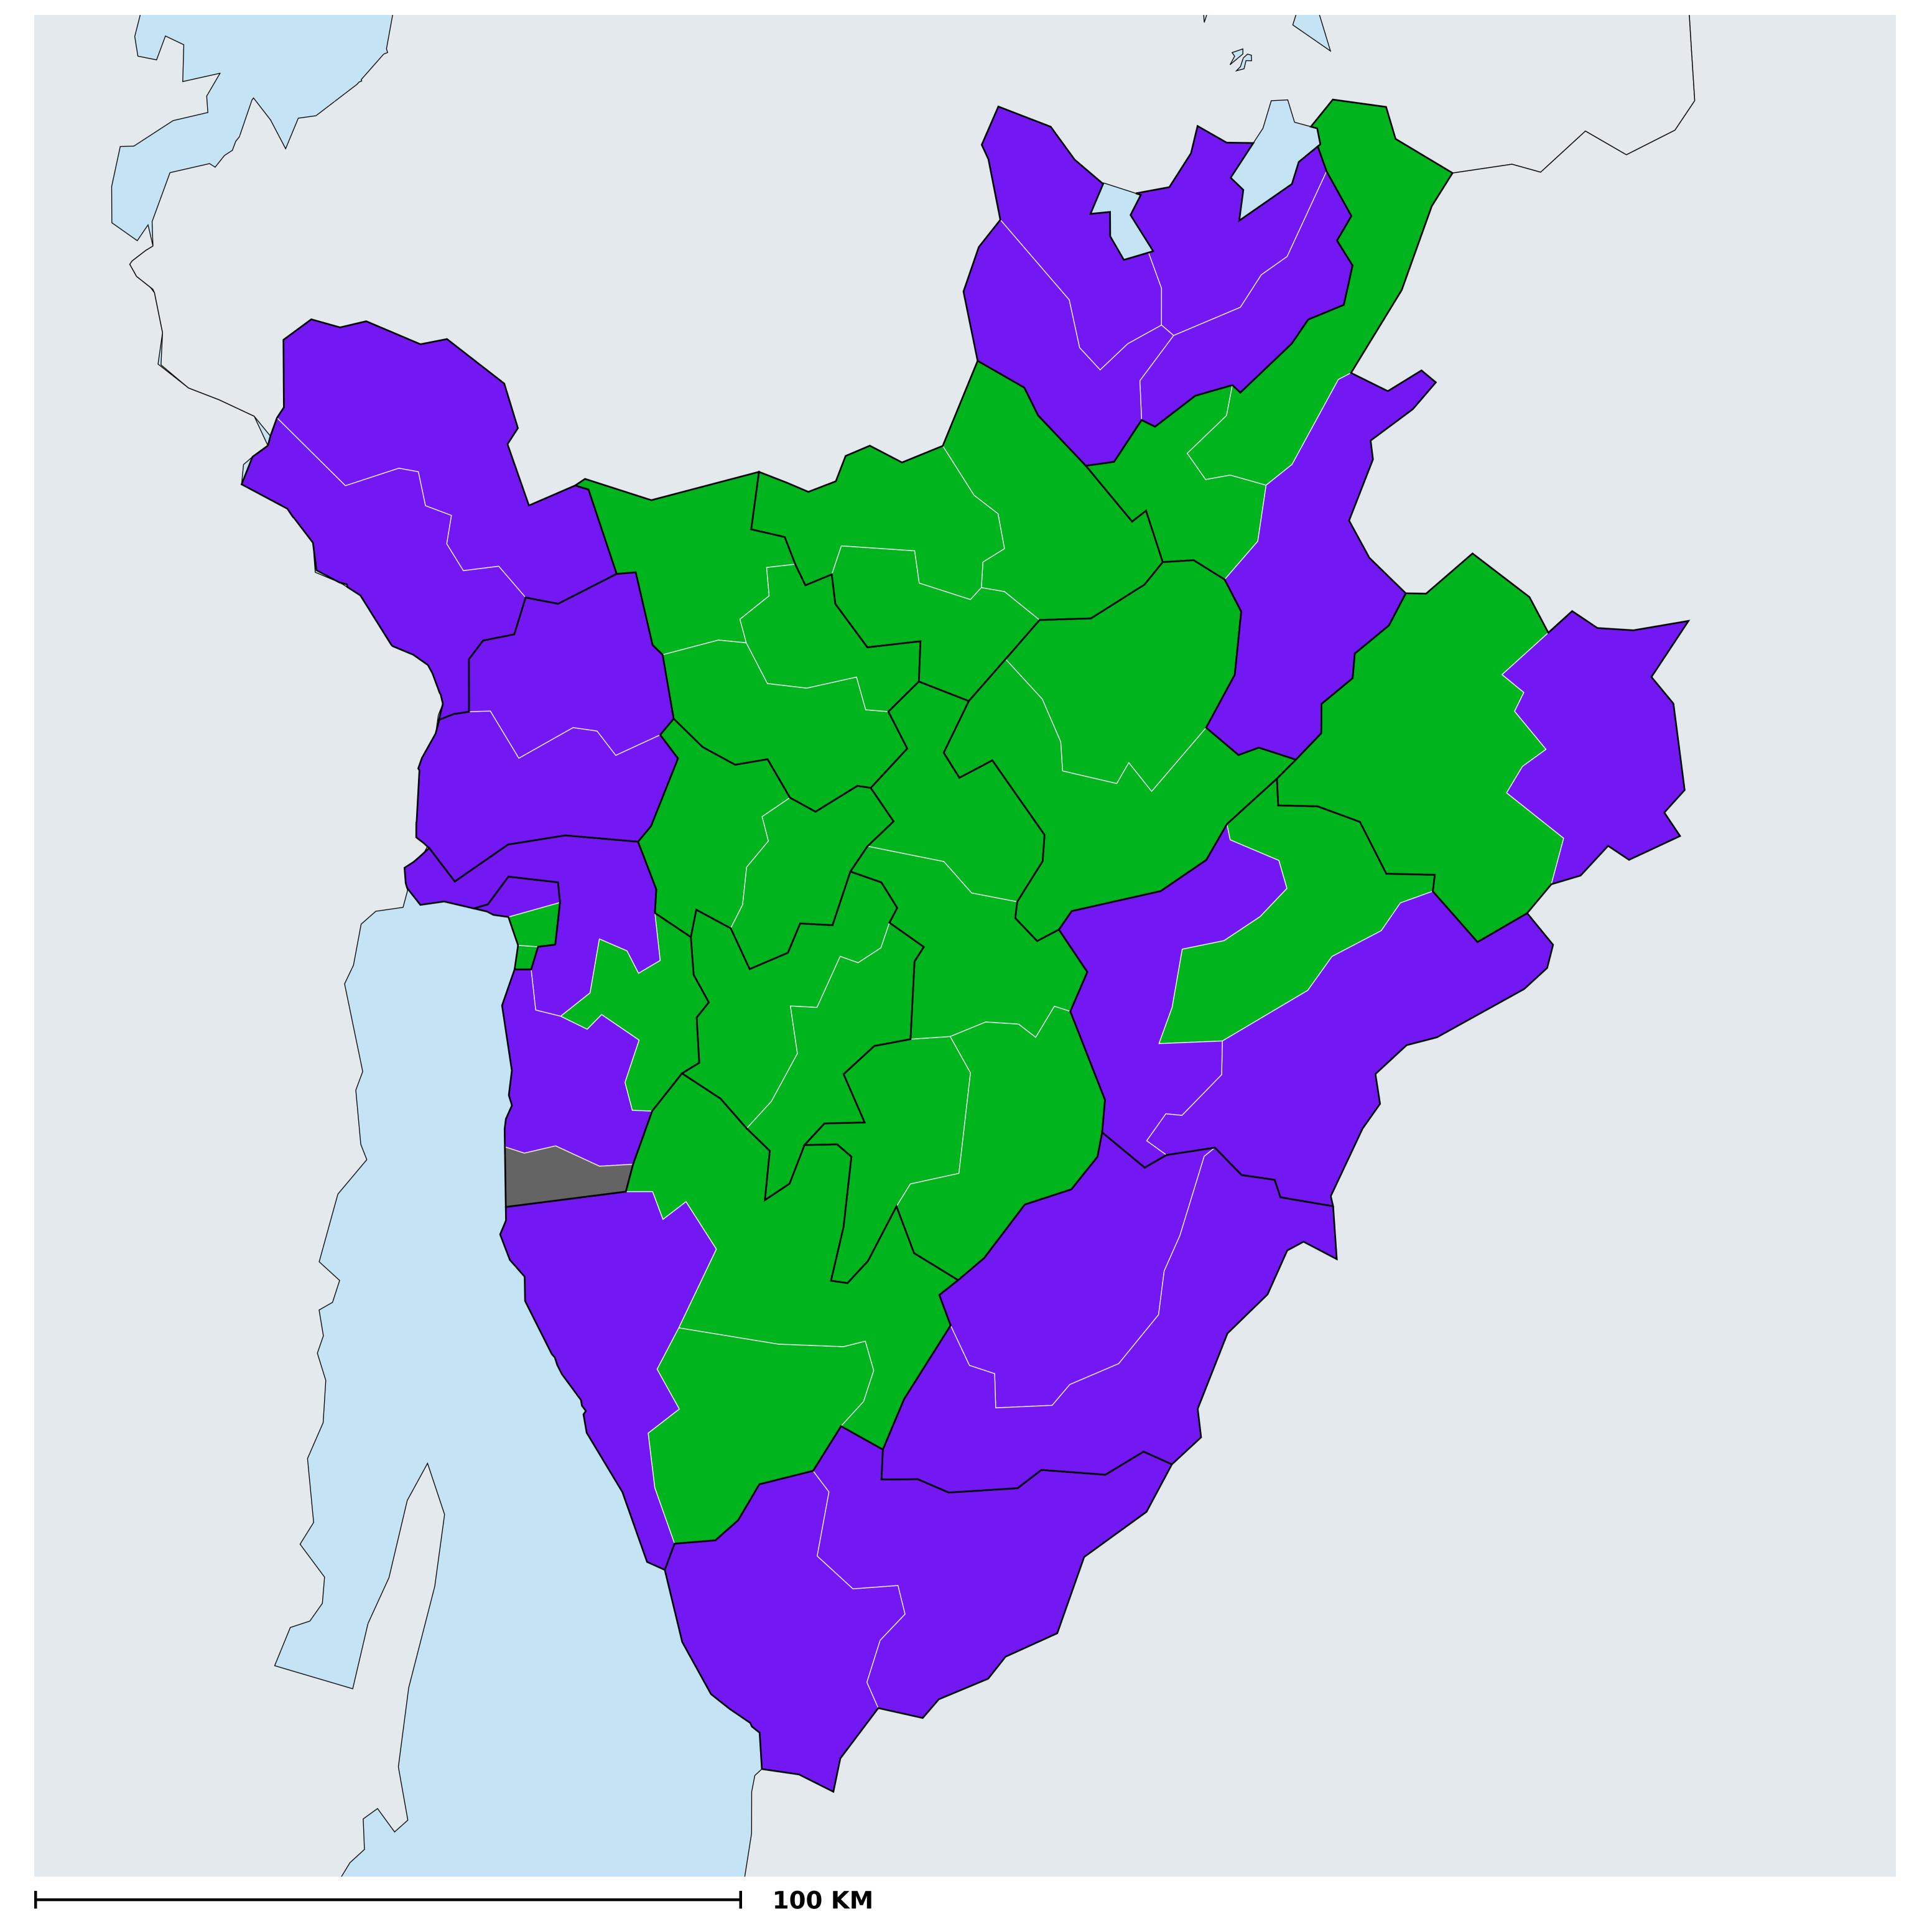

## Burundi (2014)

## Geographic coverage - SAC MDA/PC coverage of Schistosomiasis

Boundaries, names and designations used here do not imply expression of WHO opinion concerning the legal status of any country, territory or area, or of its authorities, or concerning delimitation of frontiers or boundaries. Dotted / dashed lines represent approximate border lines for which there may not yet be full agreement.

Schistosomiasis > MDA/PC coverage > Geographic coverage - SAC

Endemicity unknown
PC not required
PC delivered
PC not delivered - Low/Moderate endemicity
PC not delivered - High endemicity
No data available