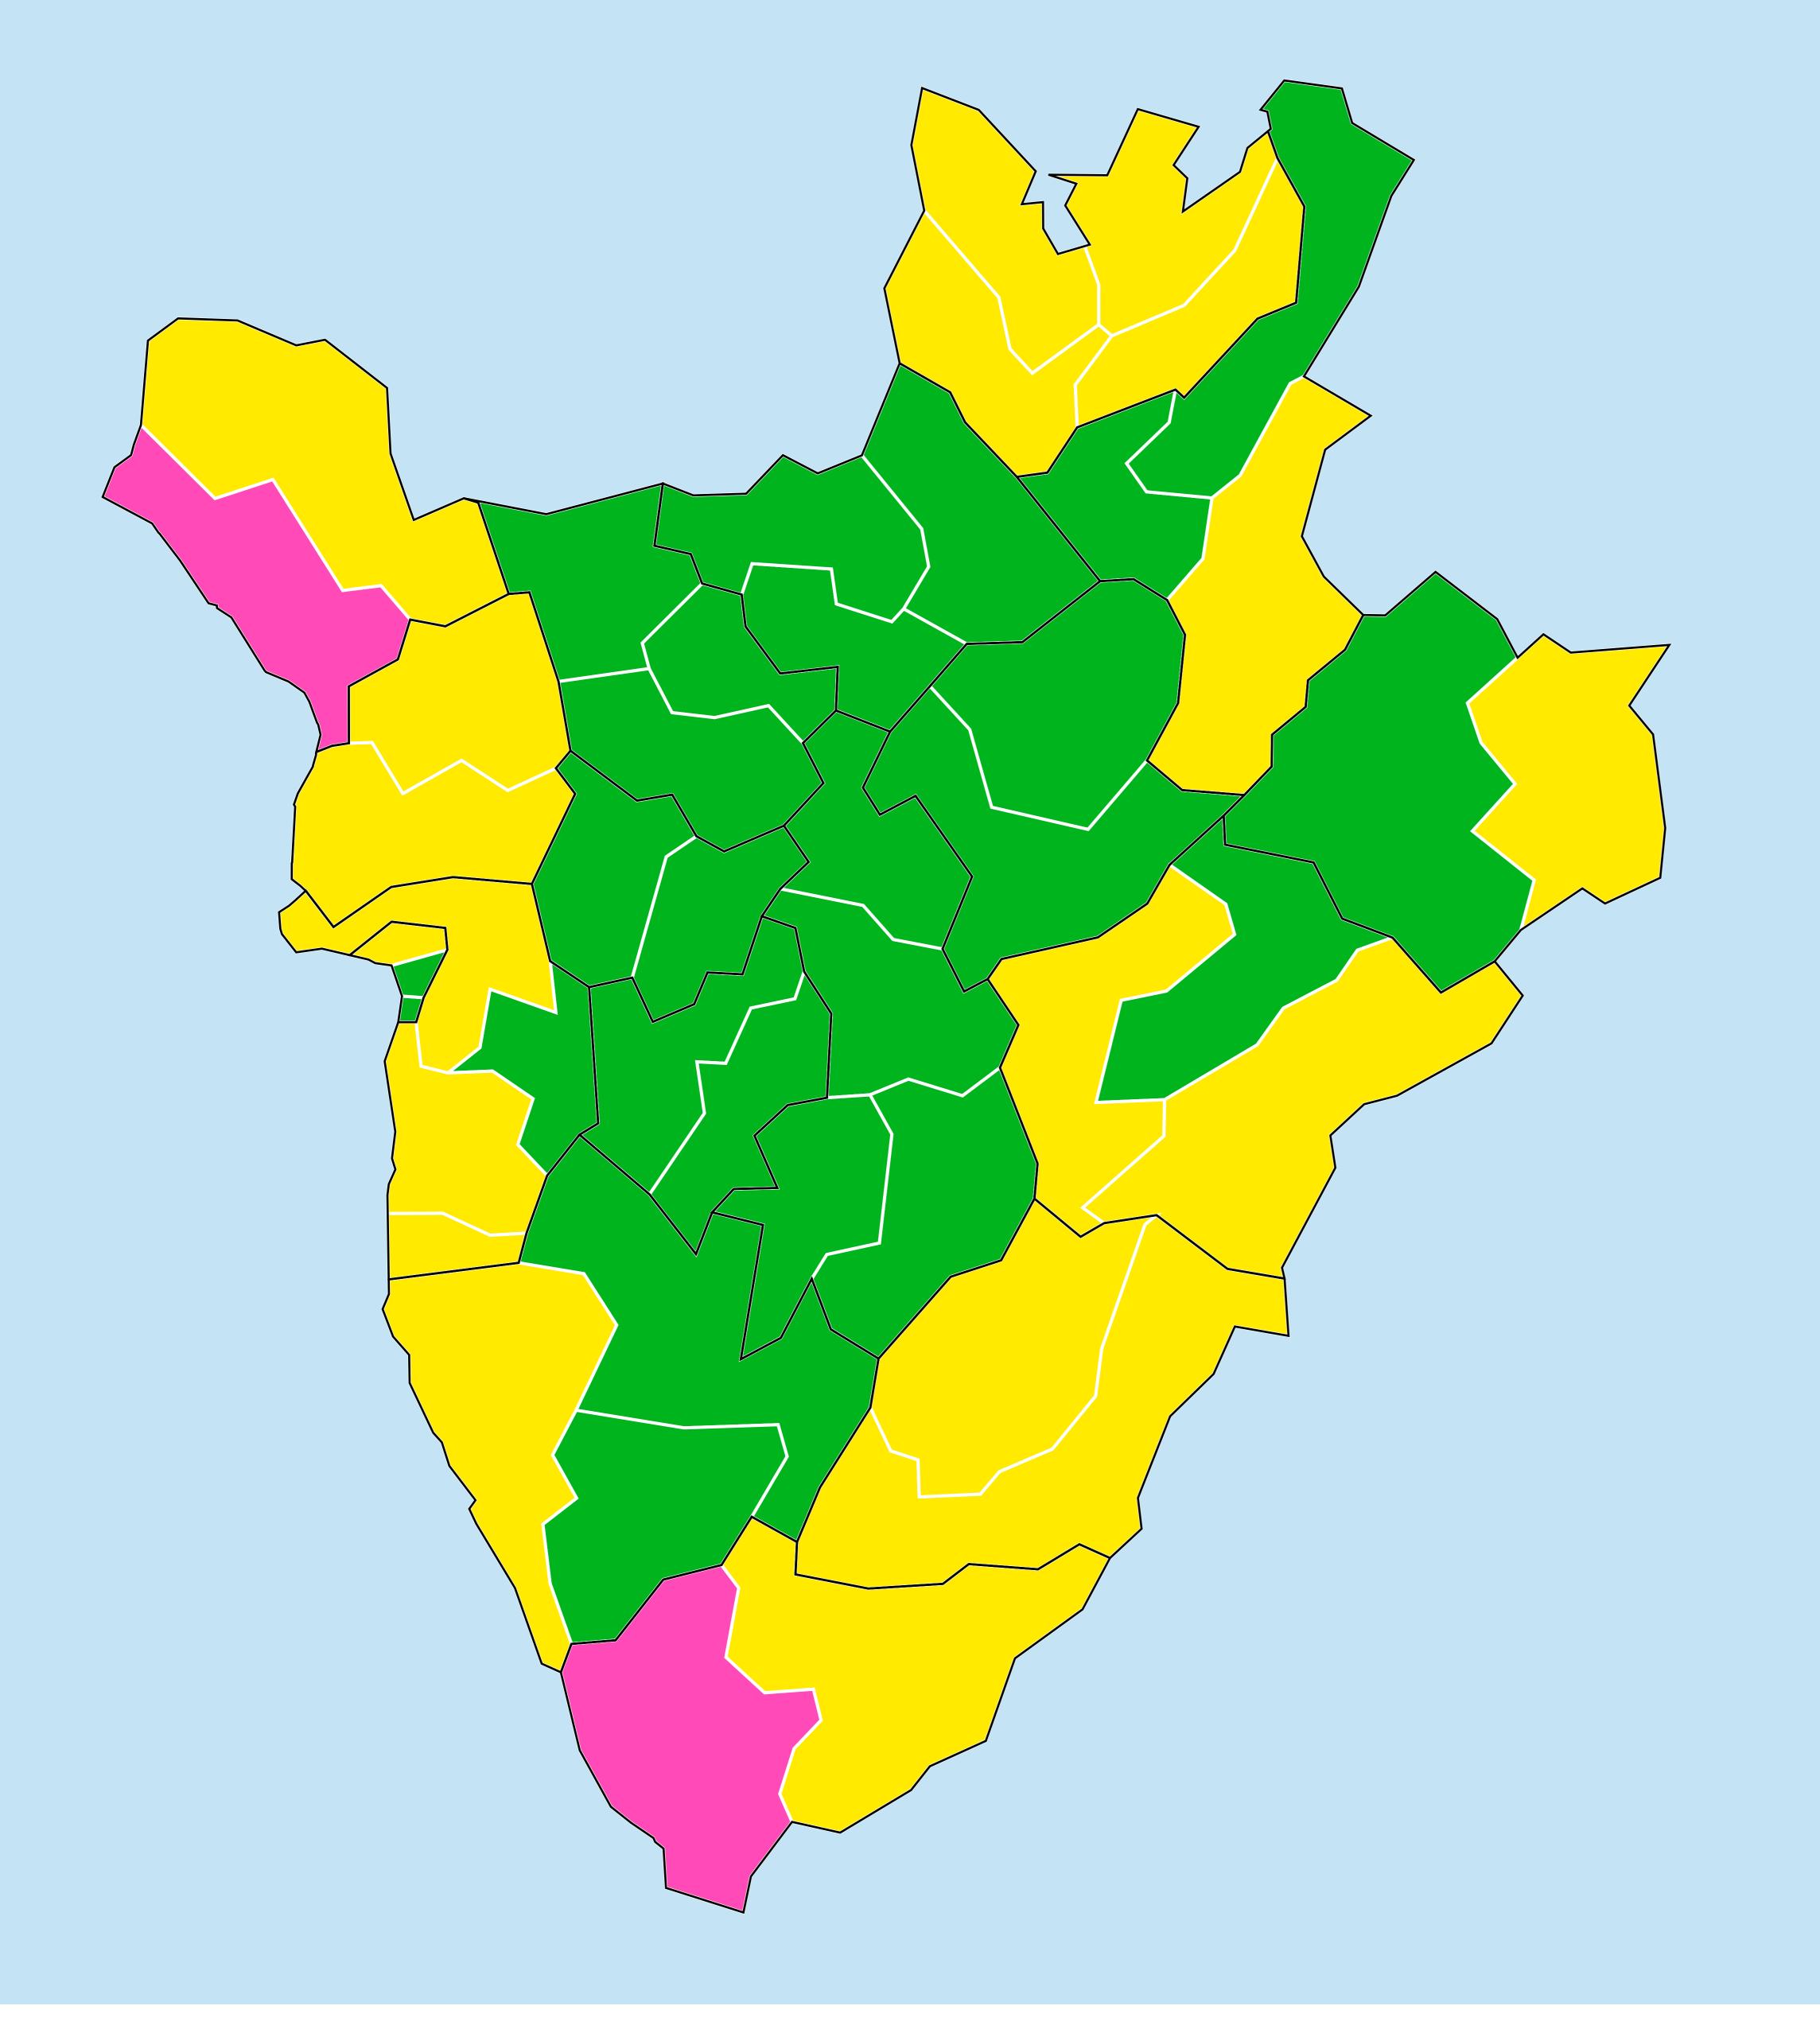

## Burundi (2018)

## Status of Schistosomiasis Elimination

## Schistosomiasis > Endemicity

Boundaries, names and designations used here do not imply expression of WHO opinion concerning the legal status of any country, territory or area, or of its authorities, or concerning delimitation of frontiers or boundaries. Dotted / dashed lines represent approximate border lines for which there may not yet be full agreement.

## **Data Source:**

Data provided by health ministries to ESPEN through WHO reporting processes. All reasonable precautions have been taken to verify this information

Copyright 2023 WHO. All rights reserved. Generated 17 September 2023