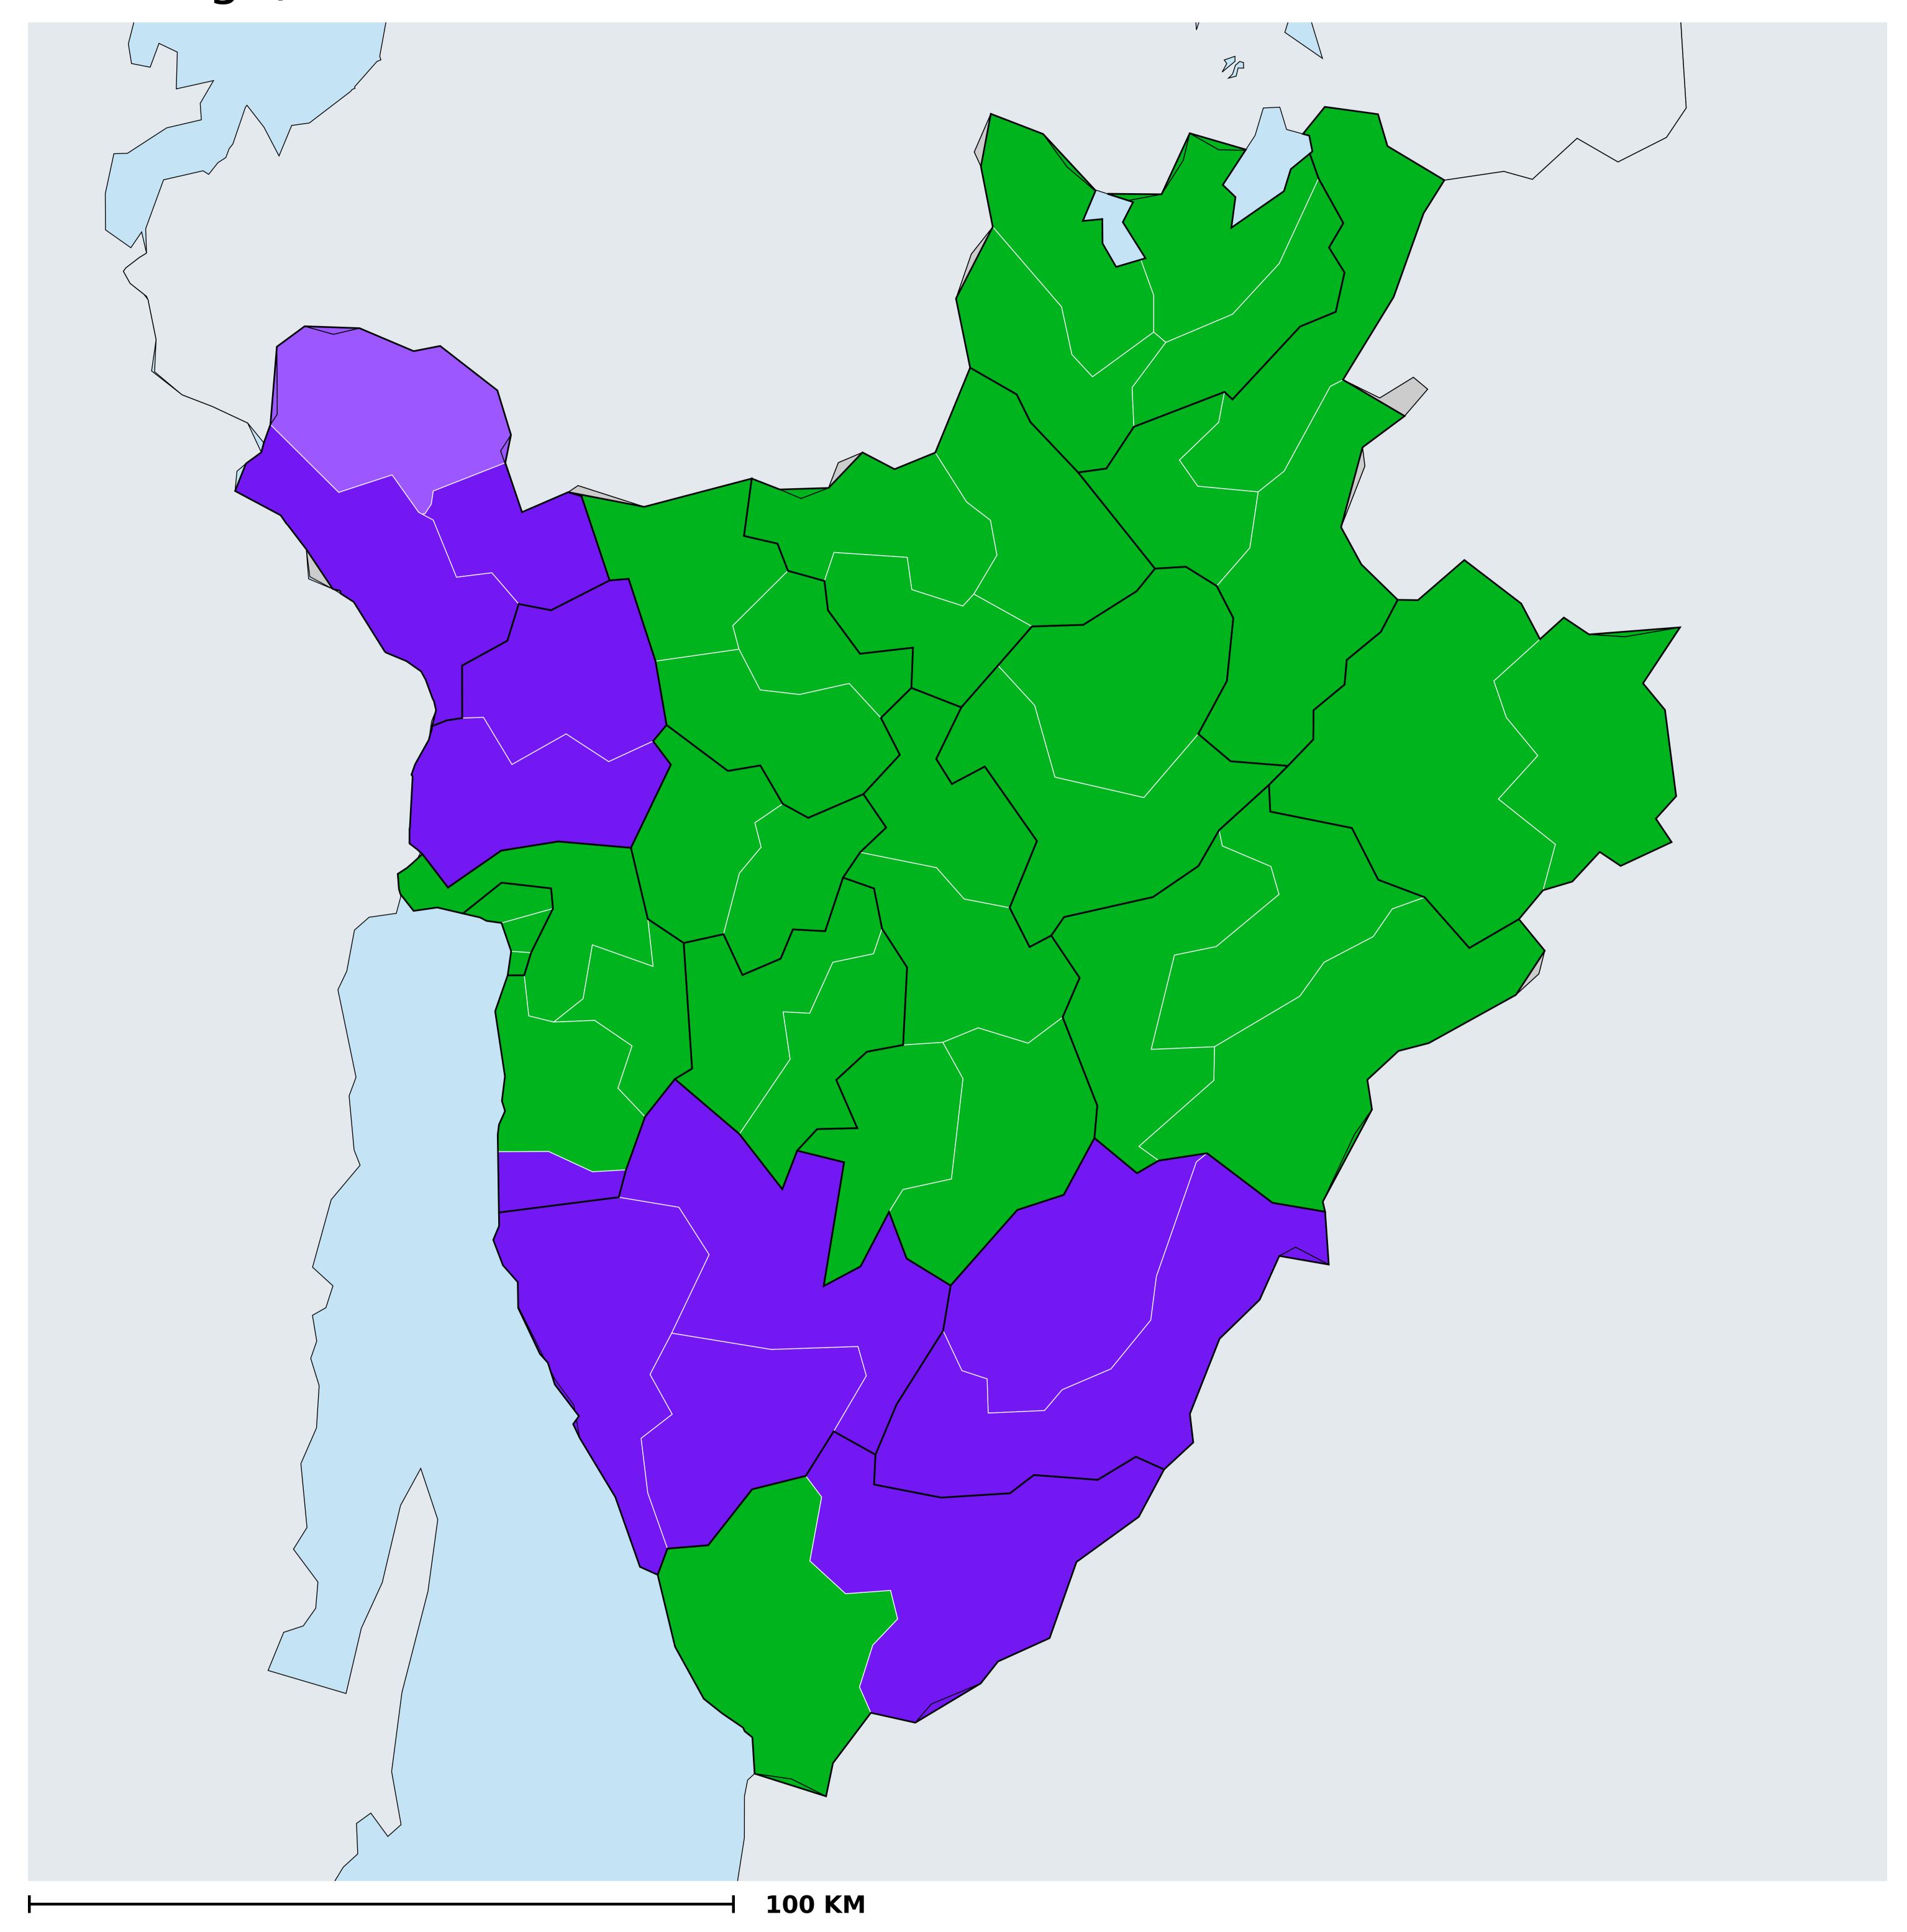

## Burundi (2000-2020)

## Number of historical MDA rounds for Onchocerciasis (Geographic coverage)

Boundaries, names and designations used here do not imply expression of WHO opinion concerning the legal status of any country, territory or area, or of its authorities, or concerning delimitation of frontiers or boundaries. Dotted / dashed lines represent approximate border lines for which there may not yet be full agreement.

## Onchocerciasis > MDA/PC rounds > Historical MDA rounds

Not suitable for Onchocerciasis

Unknown / consider Oncho Elimination mapping

MDA not delivered - Endemic

< 5 rounds

≥5 - 9 rounds

≥10 rounds

Unknown / under LF MDA

Under post-intervention surveillance

No data available