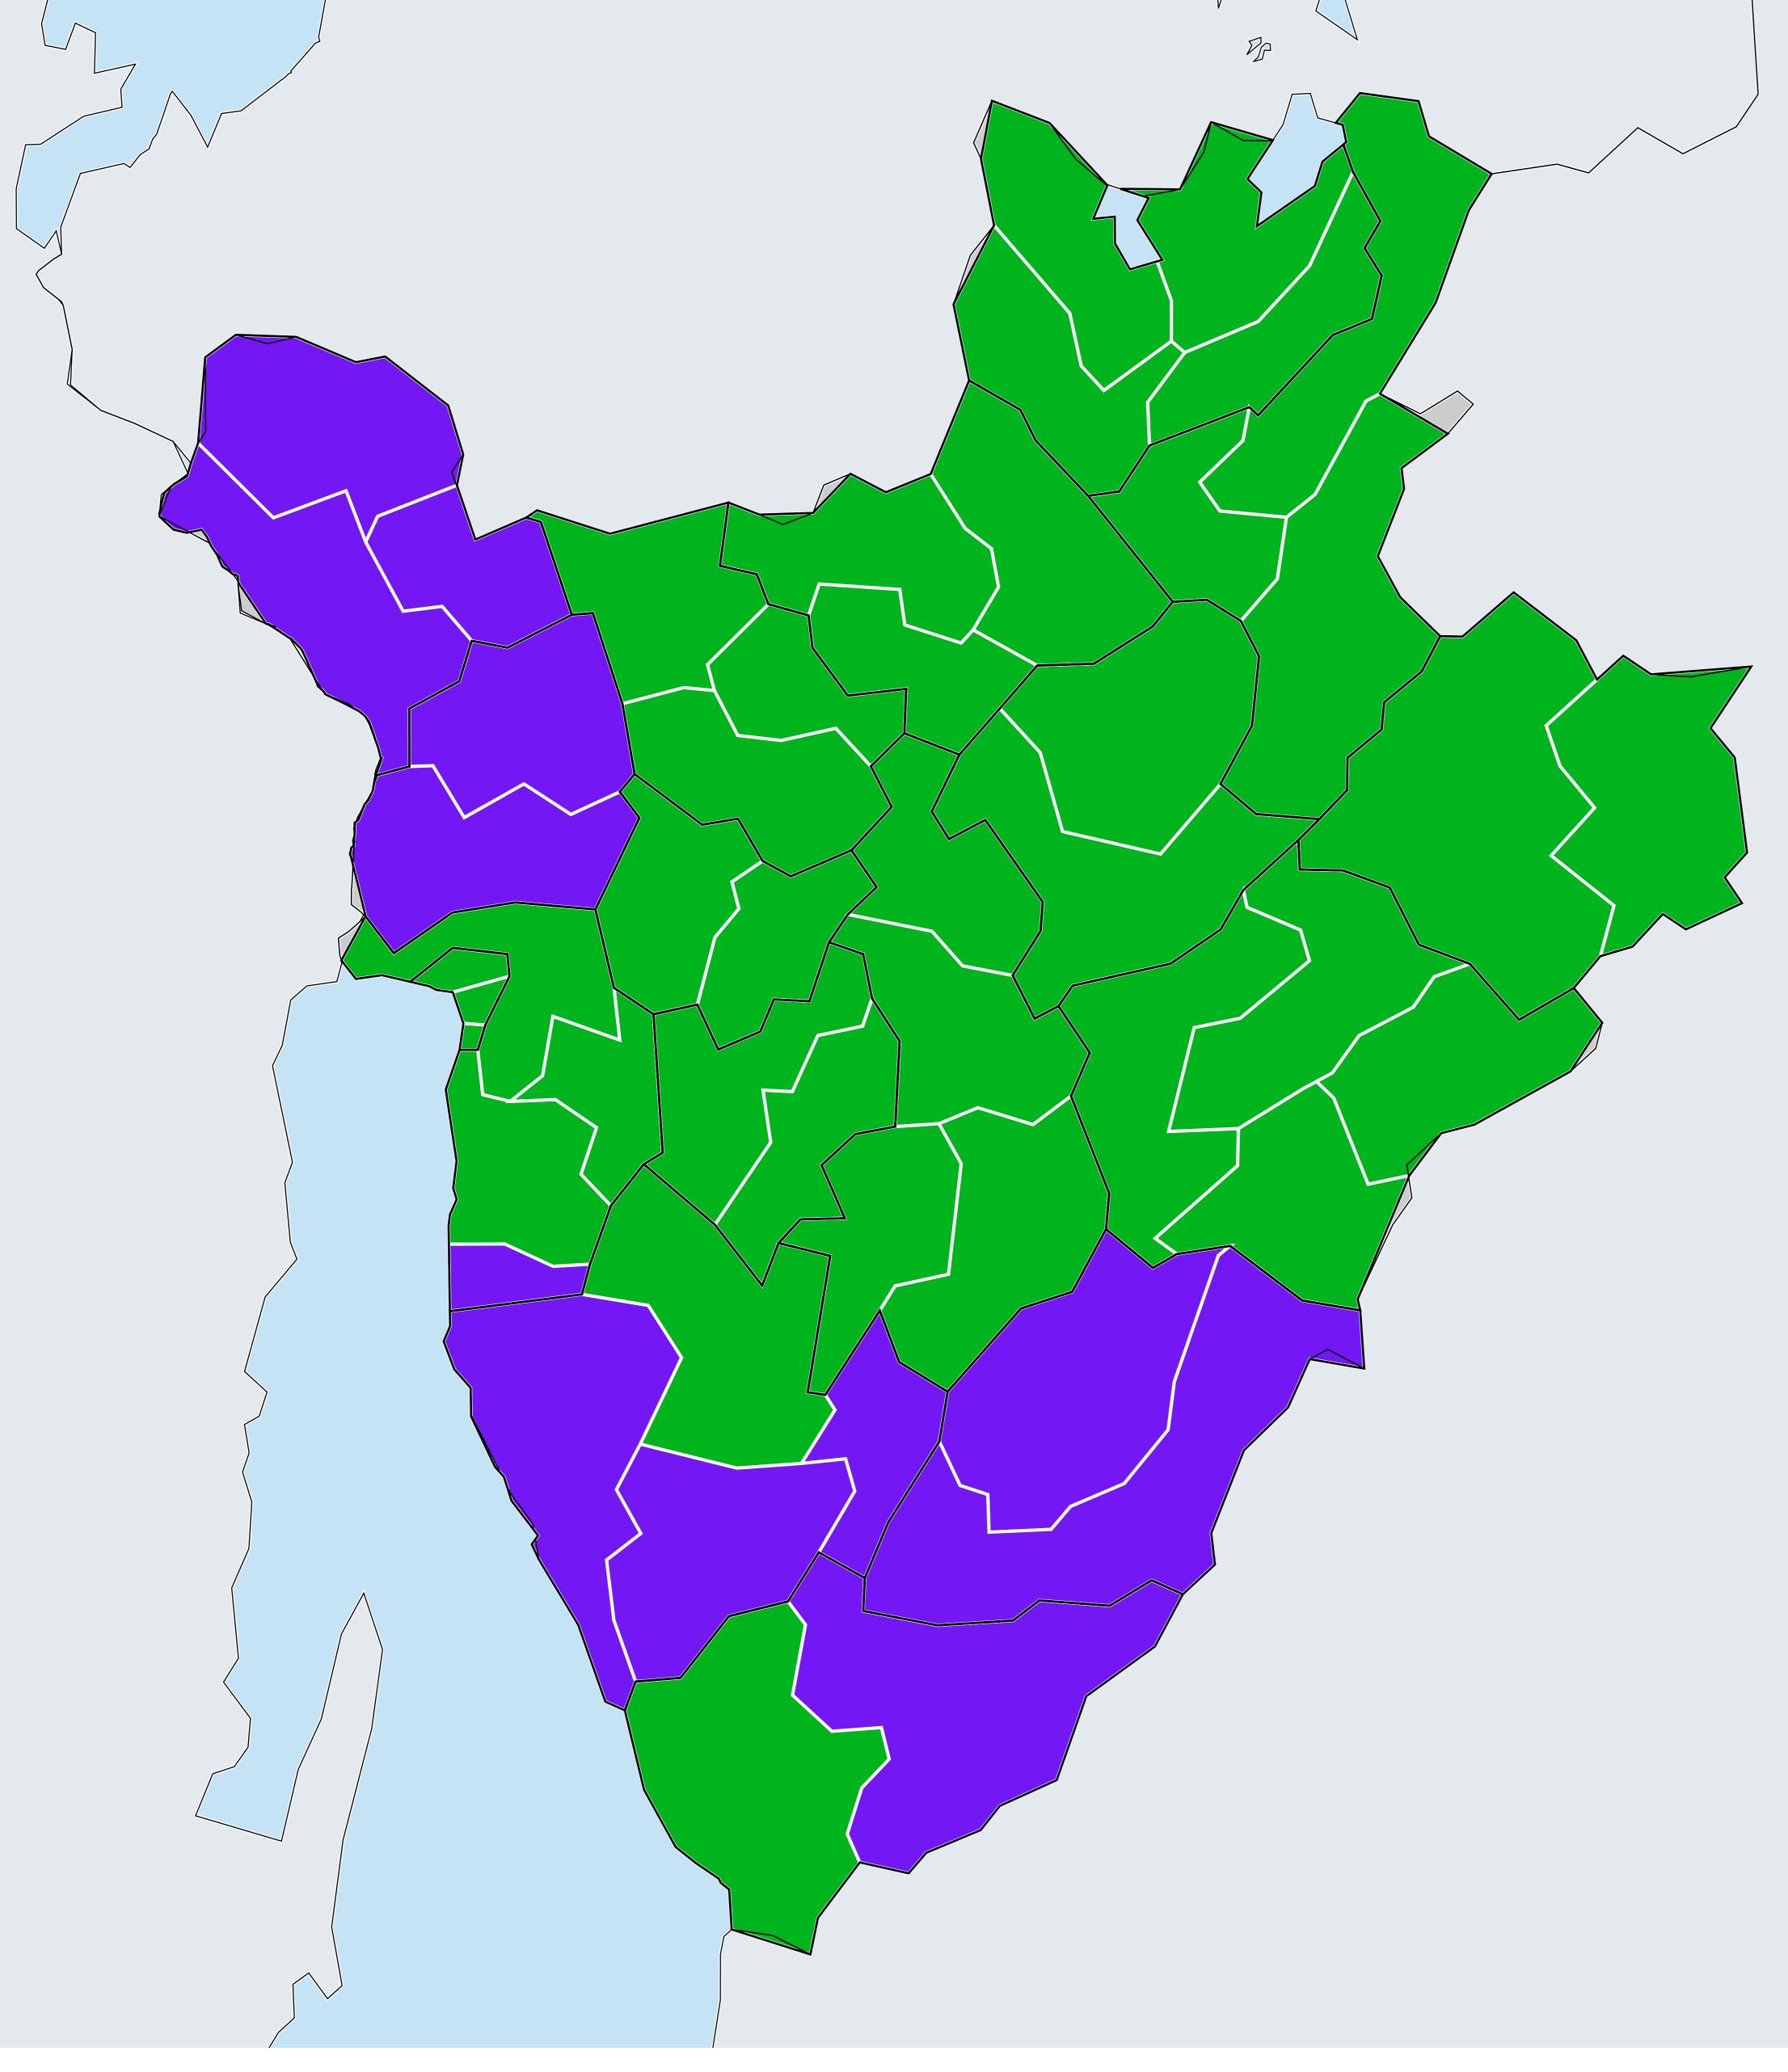

## Burundi (2013-2021) Number of MDA rounds for Onchocerciasis (Geographic coverage)

## Onchocerciasis > MDA/PC rounds > Geographic coverage

Not suitable for Onchocerciasis Unknown / consider Oncho Elimination mapping MDA not delivered - Endemic < 5 rounds ≥5 rounds Unknown / under LF MDA Under post-intervention surveillance No data available

Boundaries, names and designations used here do not imply expression of WHO opinion concerning the legal status of any country, territory or area, or of its authorities, or concerning delimitation of frontiers or boundaries. Dotted / dashed lines represent approximate border lines for which there may not yet be full agreement.

## **Data Source:**

Data provided by health ministries to ESPEN through WHO reporting processes. All reasonable precautions have been taken to verify this information Copyright 2024 WHO. All rights reserved. Generated 25 January 2024