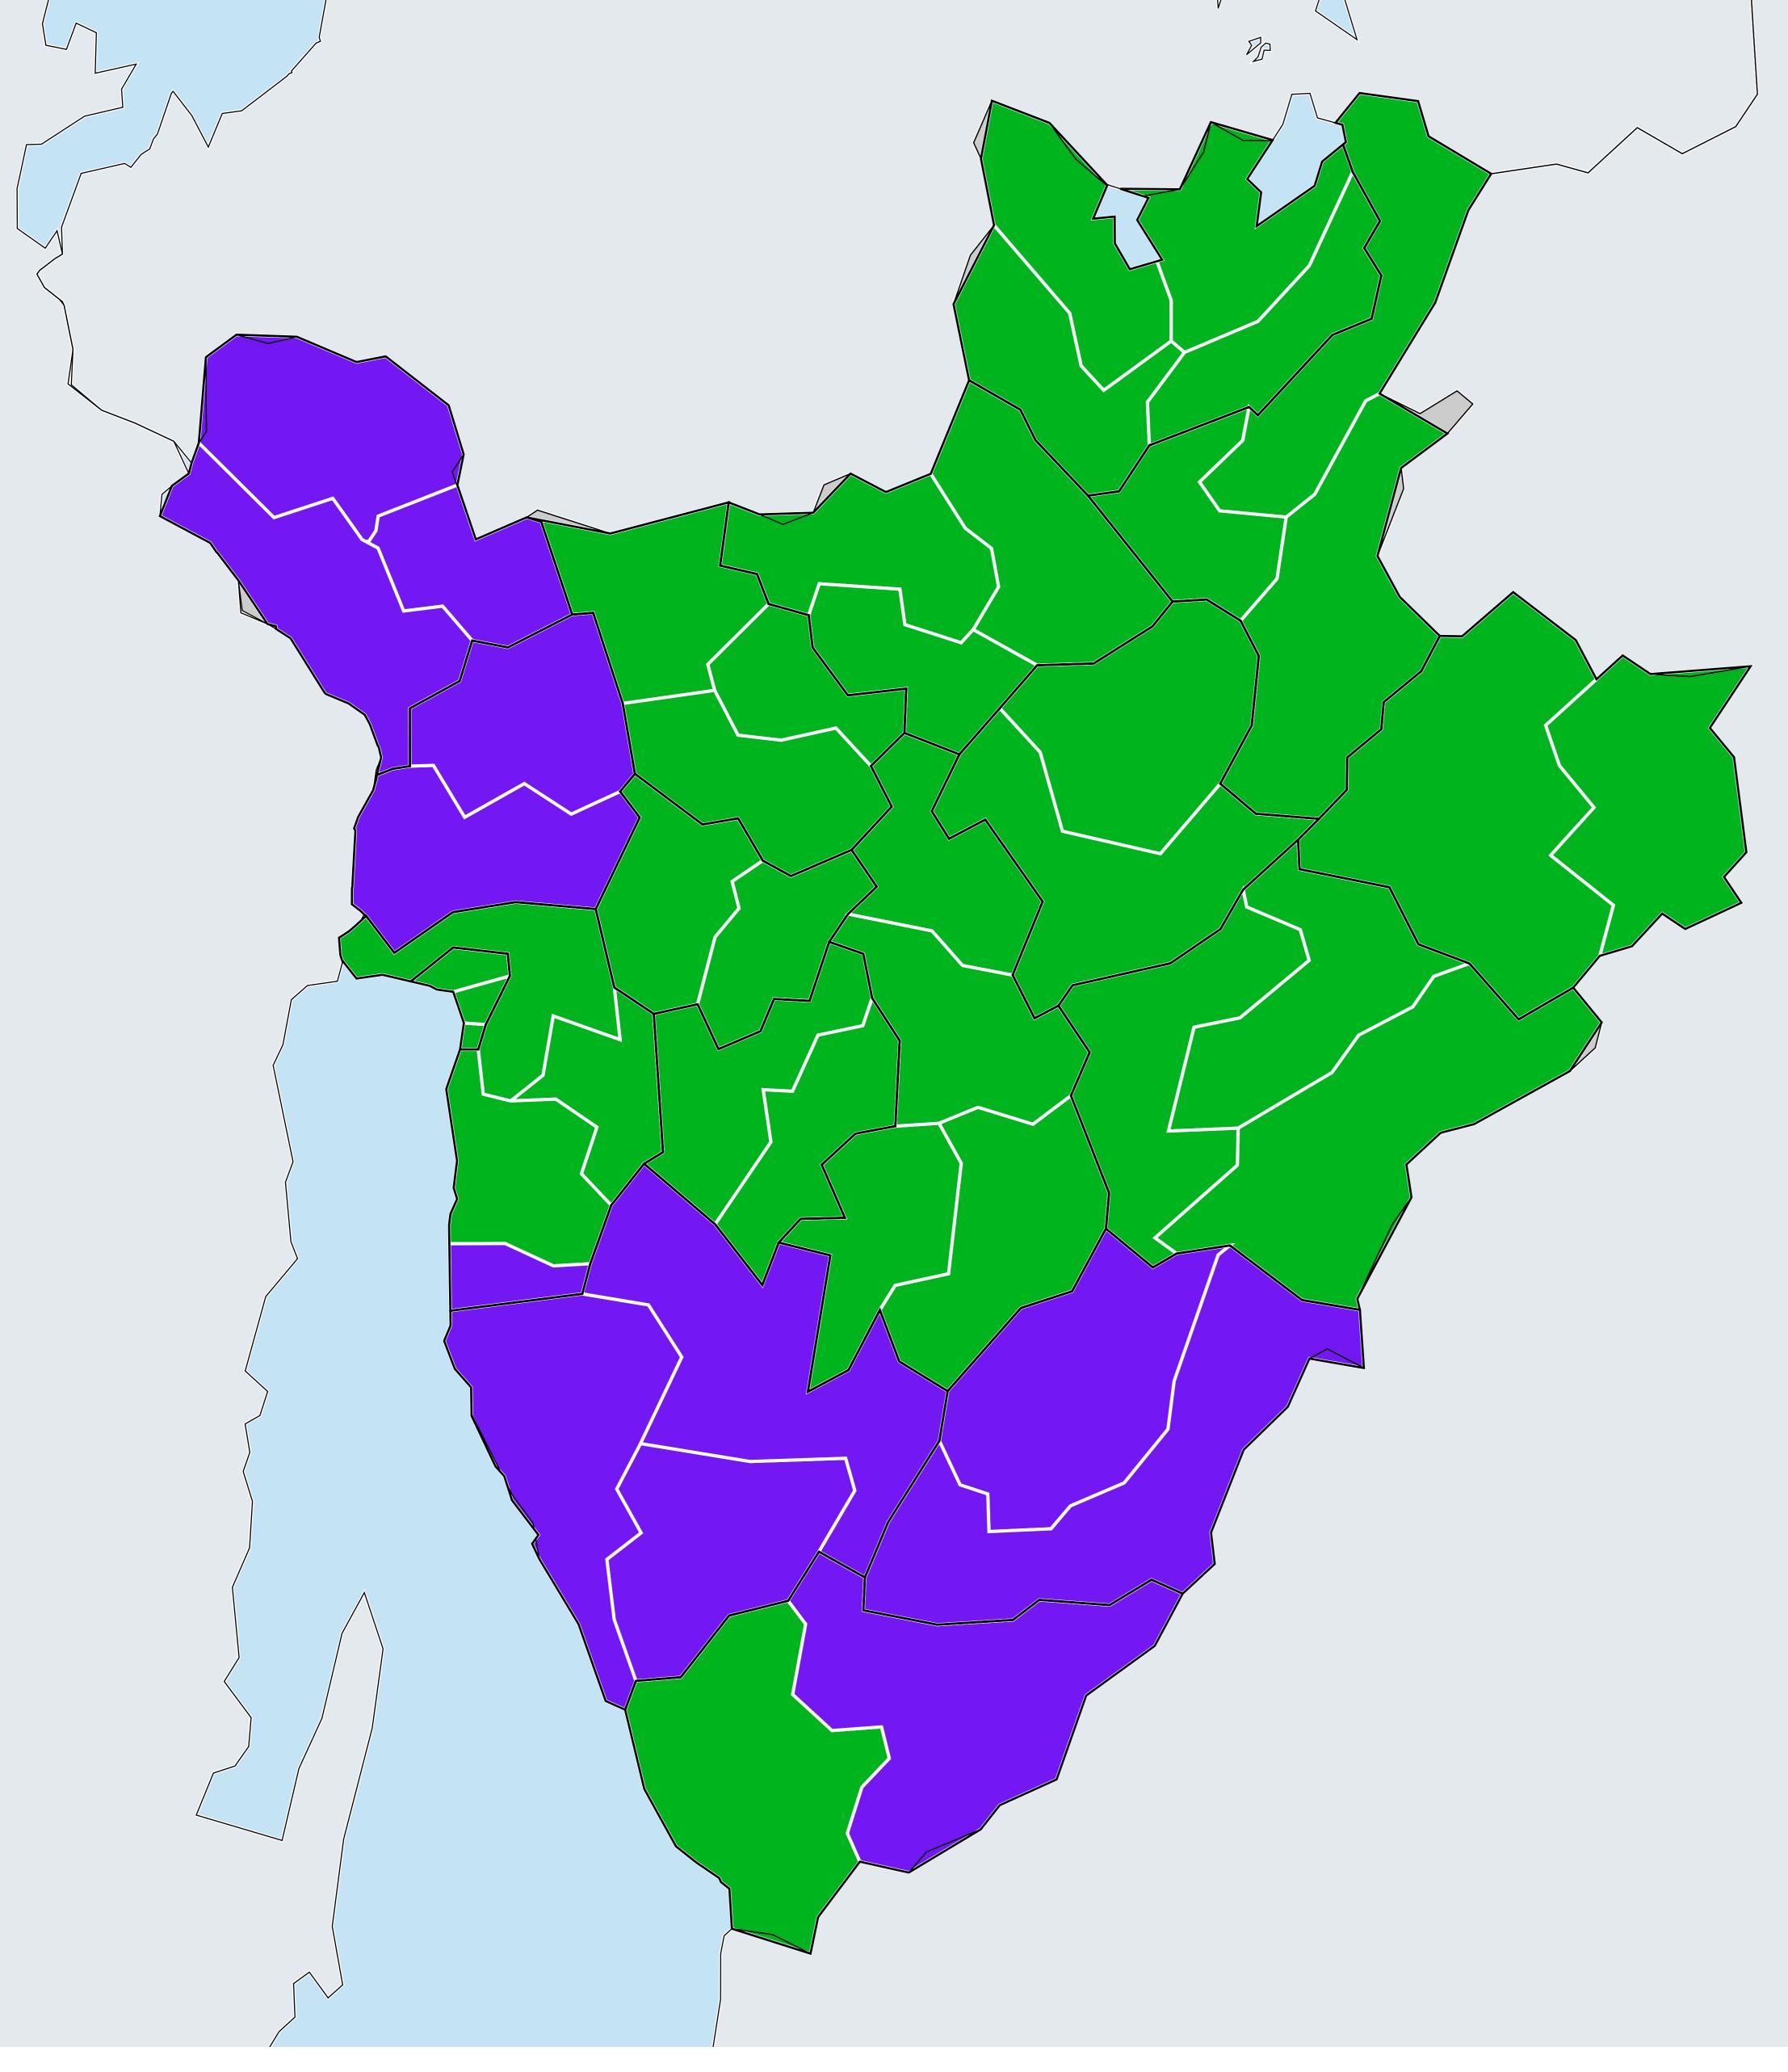

## Burundi (2013-2020) Number of MDA rounds for Onchocerciasis (Geographic coverage)

## Onchocerciasis > MDA/PC rounds > Geographic coverage

Not suitable for Onchocerciasis Unknown / consider Oncho Elimination mapping MDA not delivered - Endemic < 5 rounds ≥5 rounds Unknown / under LF MDA Under post-intervention surveillance No data available

Boundaries, names and designations used here do not imply expression of WHO opinion concerning the legal status of any country, territory or area, or of its authorities, or concerning delimitation of frontiers or boundaries. Dotted / dashed lines represent approximate border lines for which there may not yet be full agreement.

## **Data Source:**

Data provided by health ministries to ESPEN through WHO reporting processes. All reasonable precautions have been taken to verify this information Copyright 2023 WHO. All rights reserved. Generated 20 November 2023