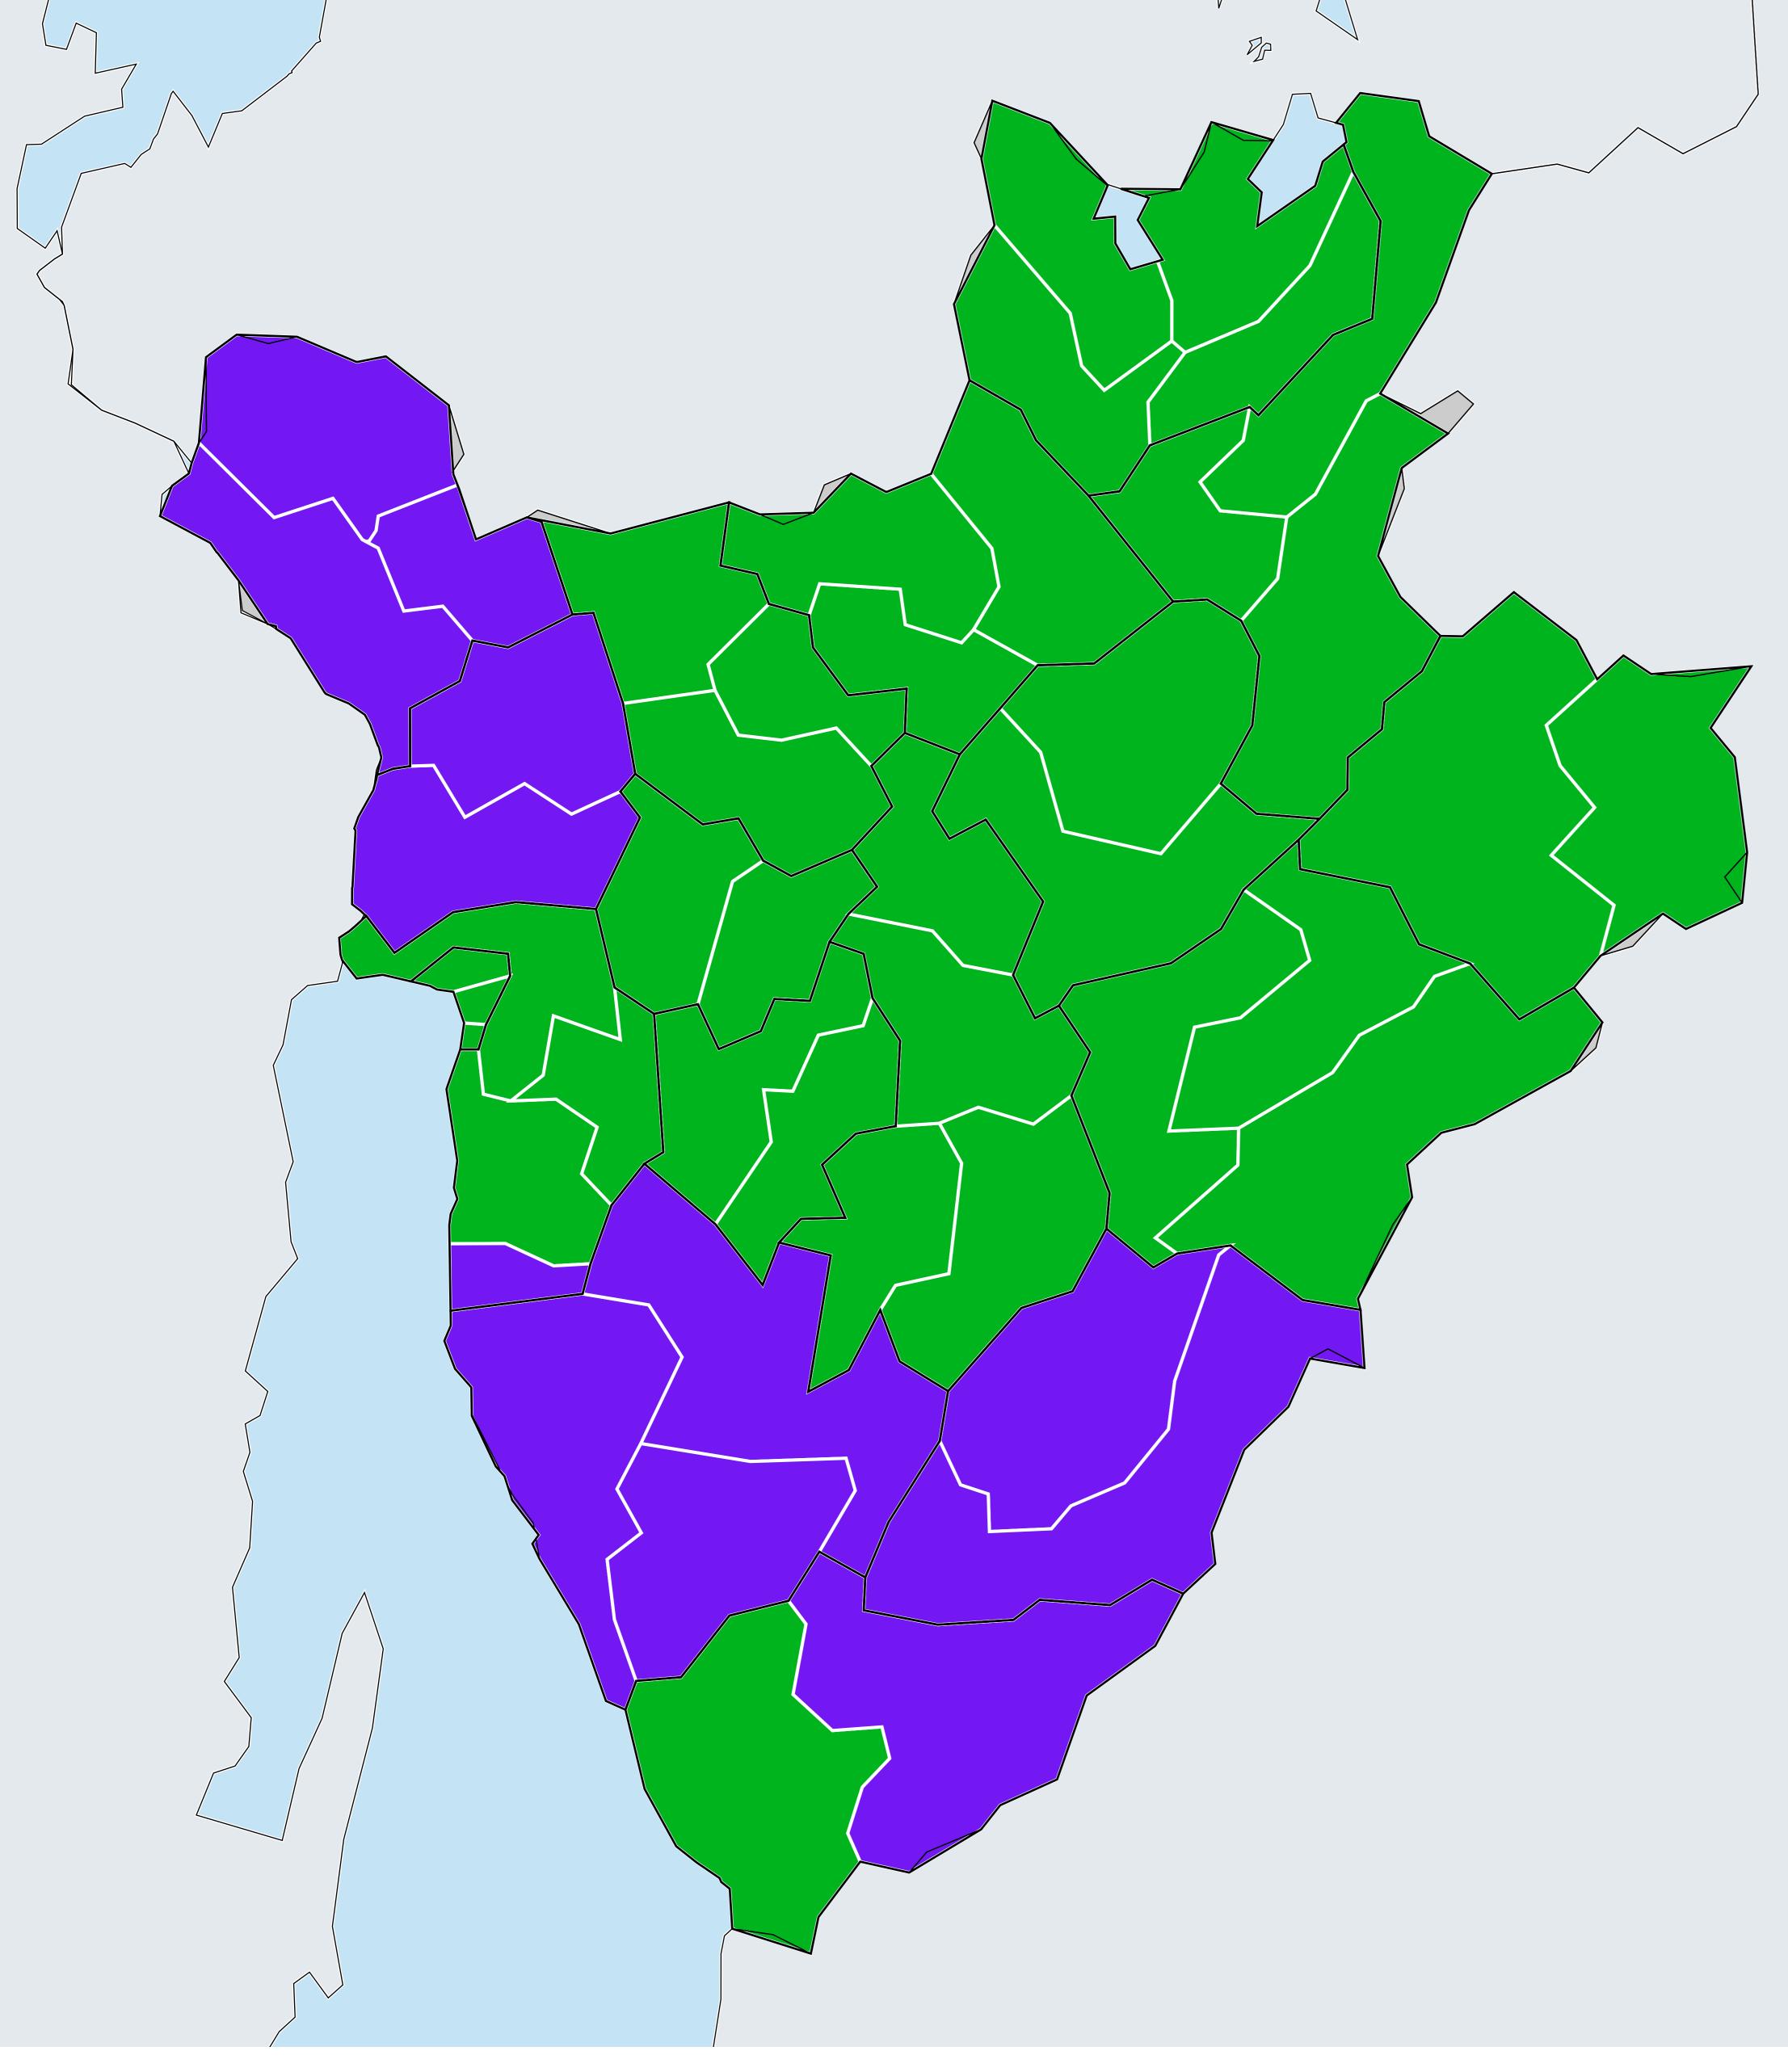

## Burundi (2013-2019) Number of MDA rounds for Onchocerciasis (Geographic coverage)

## Onchocerciasis > MDA/PC rounds > Geographic coverage

Not suitable for Onchocerciasis Unknown / consider Oncho Elimination mapping MDA not delivered - Endemic < 5 rounds ≥5 rounds Unknown / under LF MDA Under post-intervention surveillance No data available

Boundaries, names and designations used here do not imply expression of WHO opinion concerning the legal status of any country, territory or area, or of its authorities, or concerning delimitation of frontiers or boundaries. Dotted / dashed lines represent approximate border lines for which there may not yet be full agreement.

## **Data Source:**

Data provided by health ministries to ESPEN through WHO reporting processes. All reasonable precautions have been taken to verify this information Copyright 2023 WHO. All rights reserved. Generated 20 November 2023