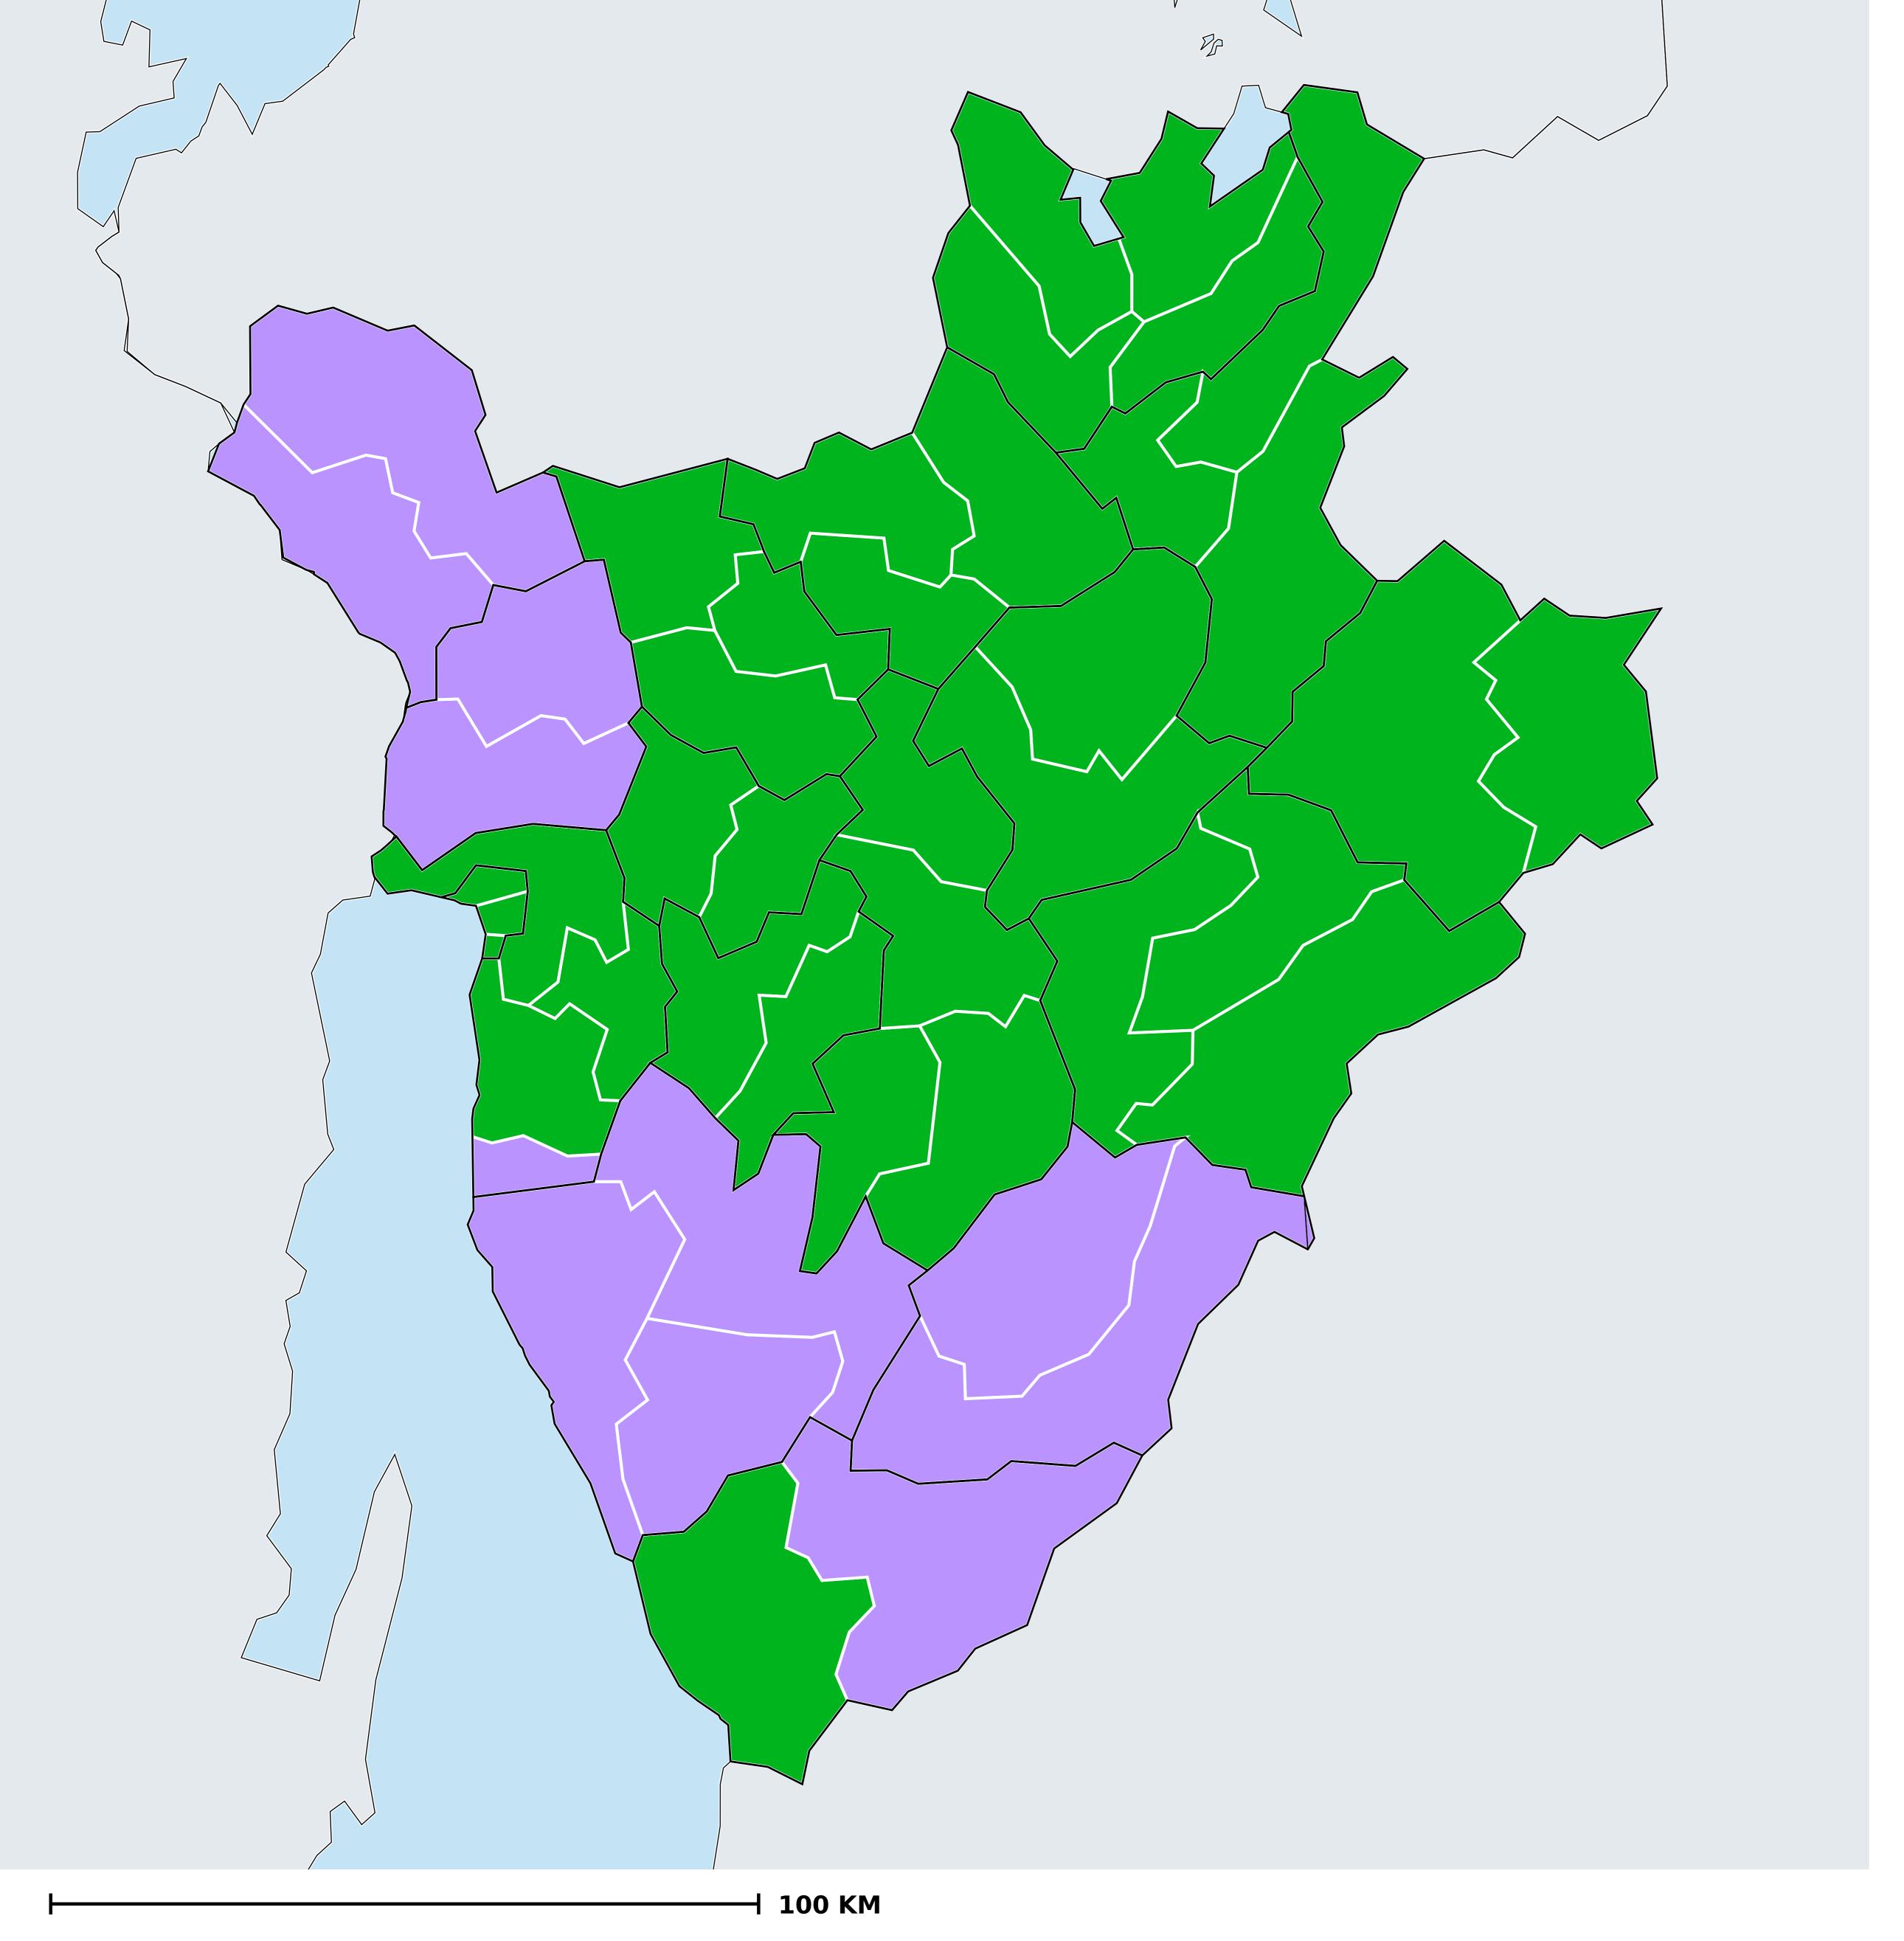

## Burundi (2013-2015)

## Number of MDA rounds for Onchocerciasis (Geographic coverage)

Onchocerciasis > MDA/PC rounds > Geographic coverage

Not suitable for Onchocerciasis

Unknown / consider Oncho Elimination mapping

MDA not delivered - Endemic

< 5 rounds

≥5 rounds

Unknown / under LF MDA

Under post-intervention surveillance

No data available

Boundaries, names and designations used here do not imply expression of WHO opinion concerning the legal status of any country, territory or area, or of its authorities, or concerning delimitation of frontiers or boundaries. Dotted / dashed lines represent approximate border lines for which there may not yet be full agreement.