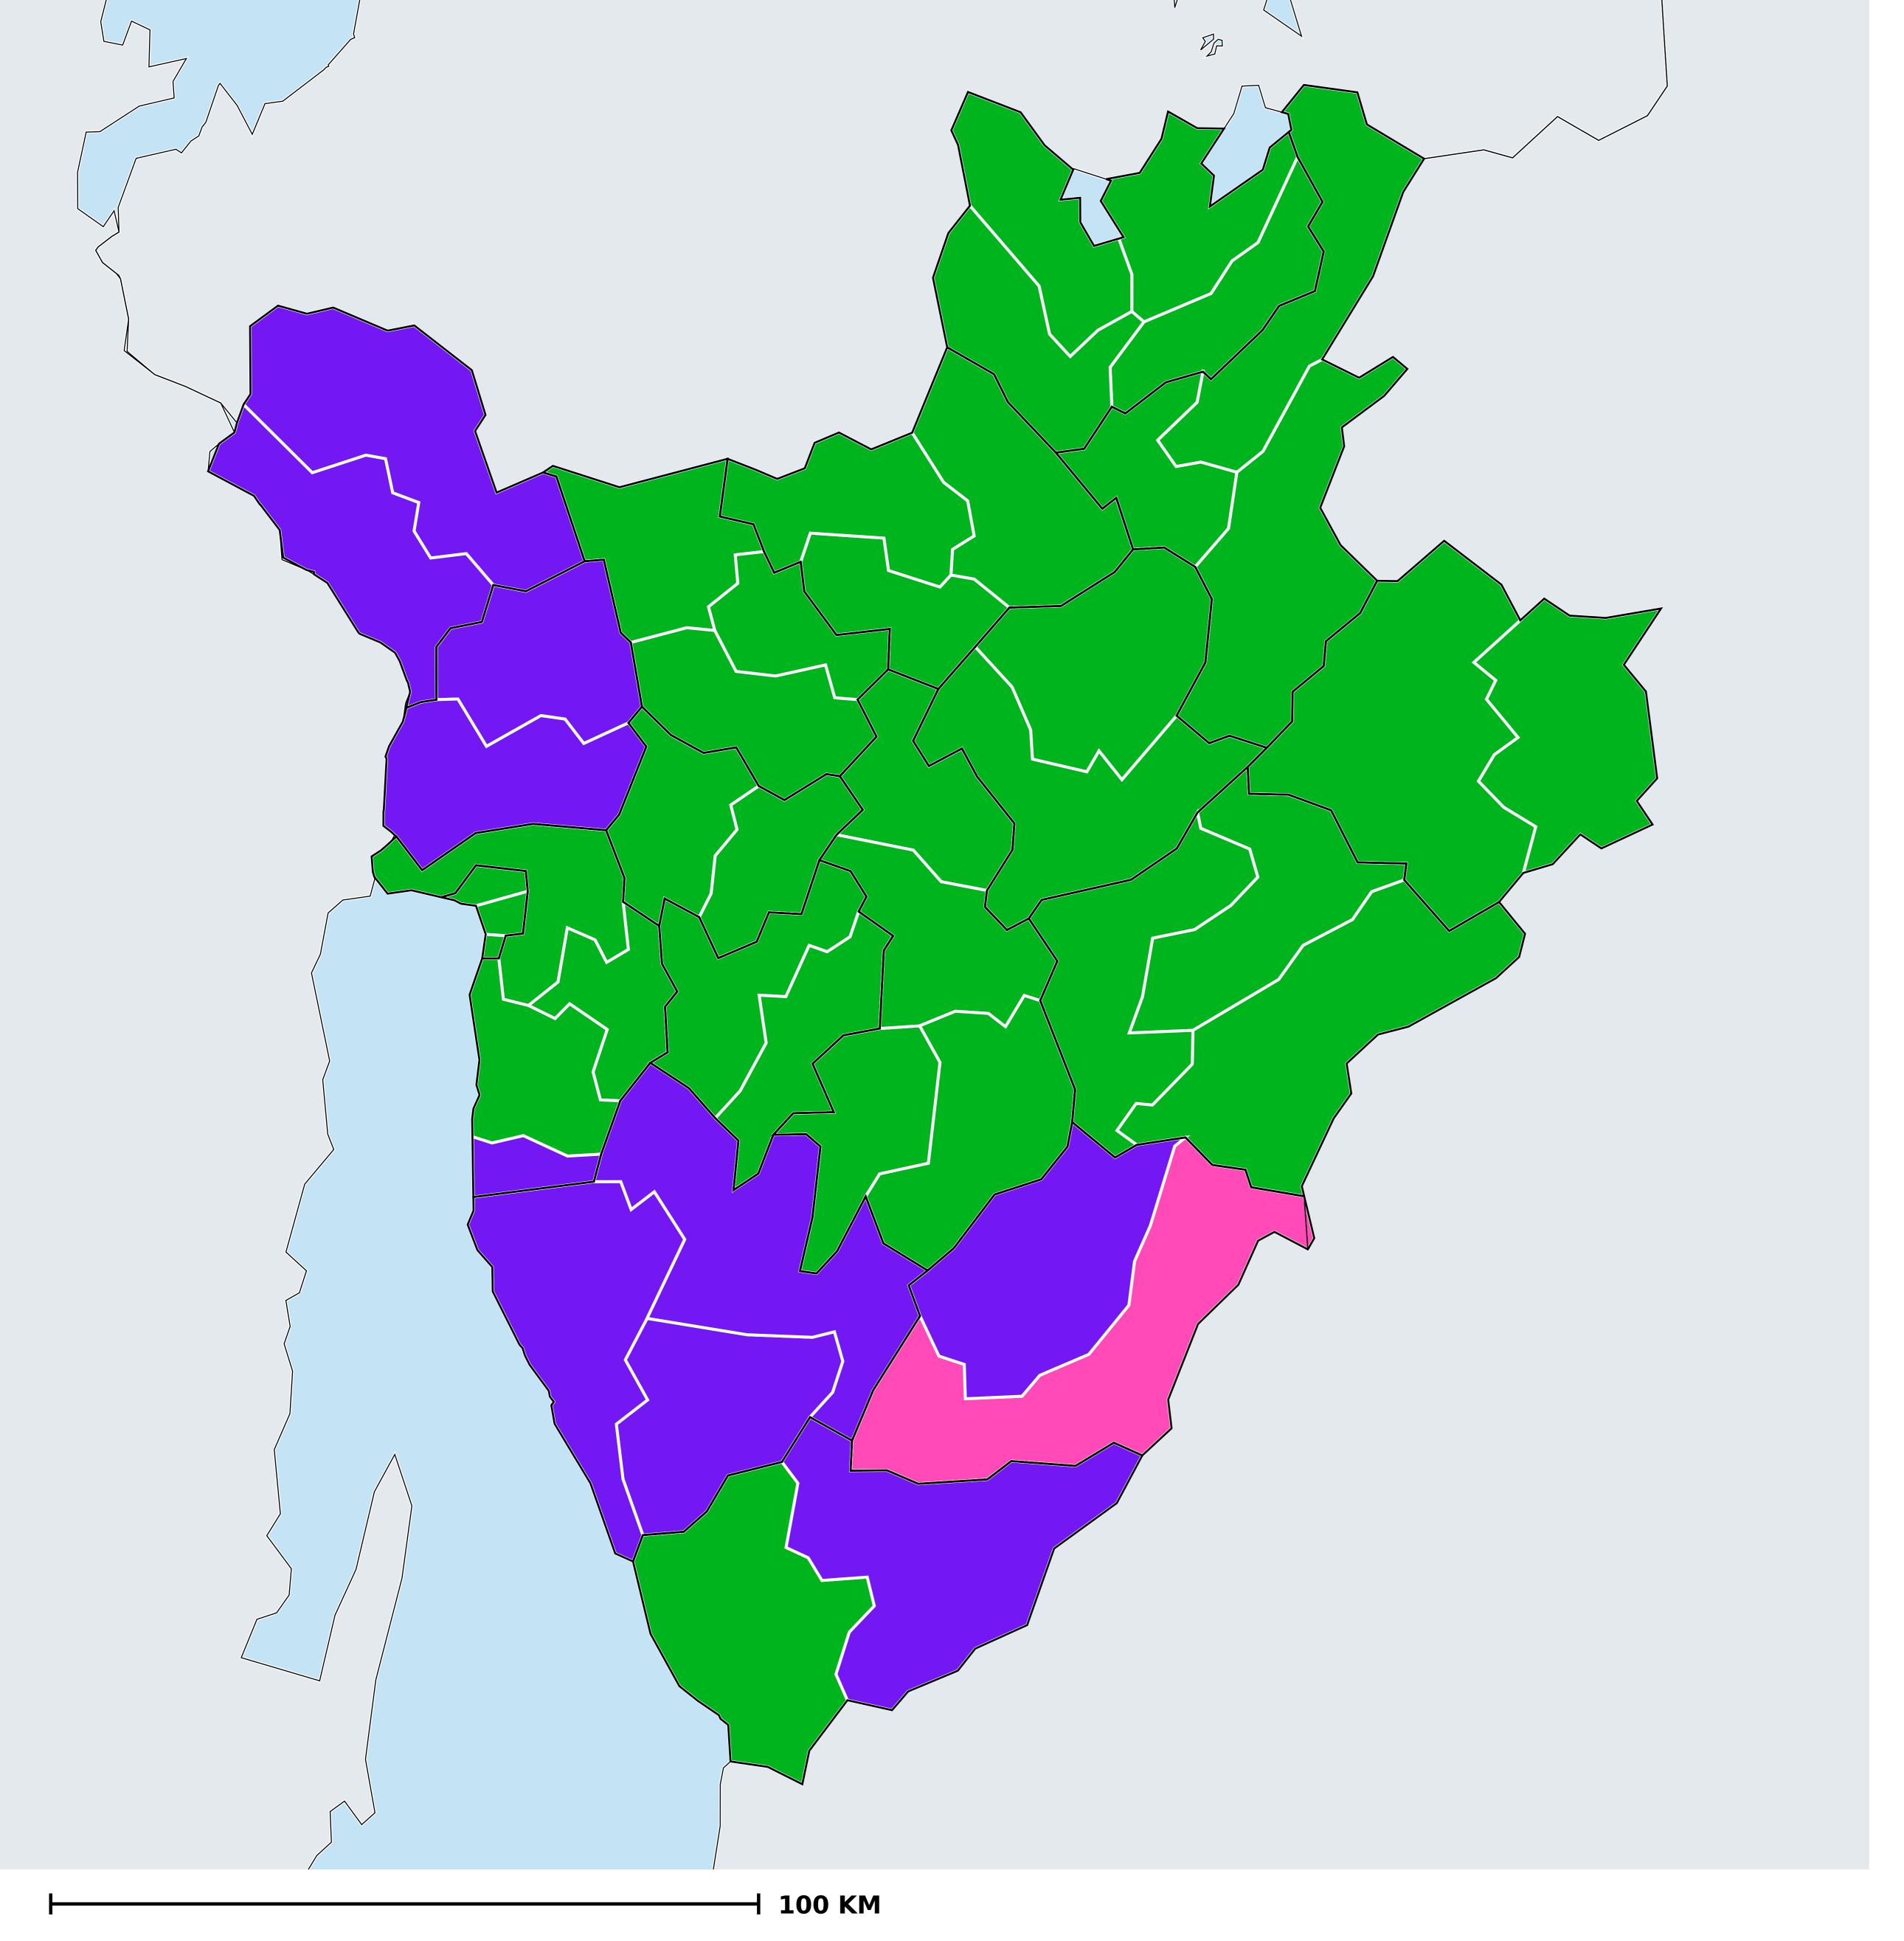

## Therapeutic MDA/PC coverage of Onchocerciasis

Onchocerciasis > MDA/PC coverage > Therapeutic coverage

Unknown / consider Oncho Elimination mapping
Not suitable for Onchocerciasis
< 80% coverage
≥80% coverage
Unknown / under LF MDA
MDA not delivered - Endemic
Under post-intervention surveillance
No data available

Boundaries, names and designations used here do not imply expression of WHO opinion concerning the legal status of any country, territory or area, or of its authorities, or concerning delimitation of frontiers or boundaries. Dotted / dashed lines represent approximate border lines for which there may not yet be full agreement.

## **Data Source:**

Data provided by health ministries to ESPEN through WHO reporting processes. All reasonable precautions have been taken to verify this information

Copyright 2023 WHO. All rights reserved. Generated 17 September 2023