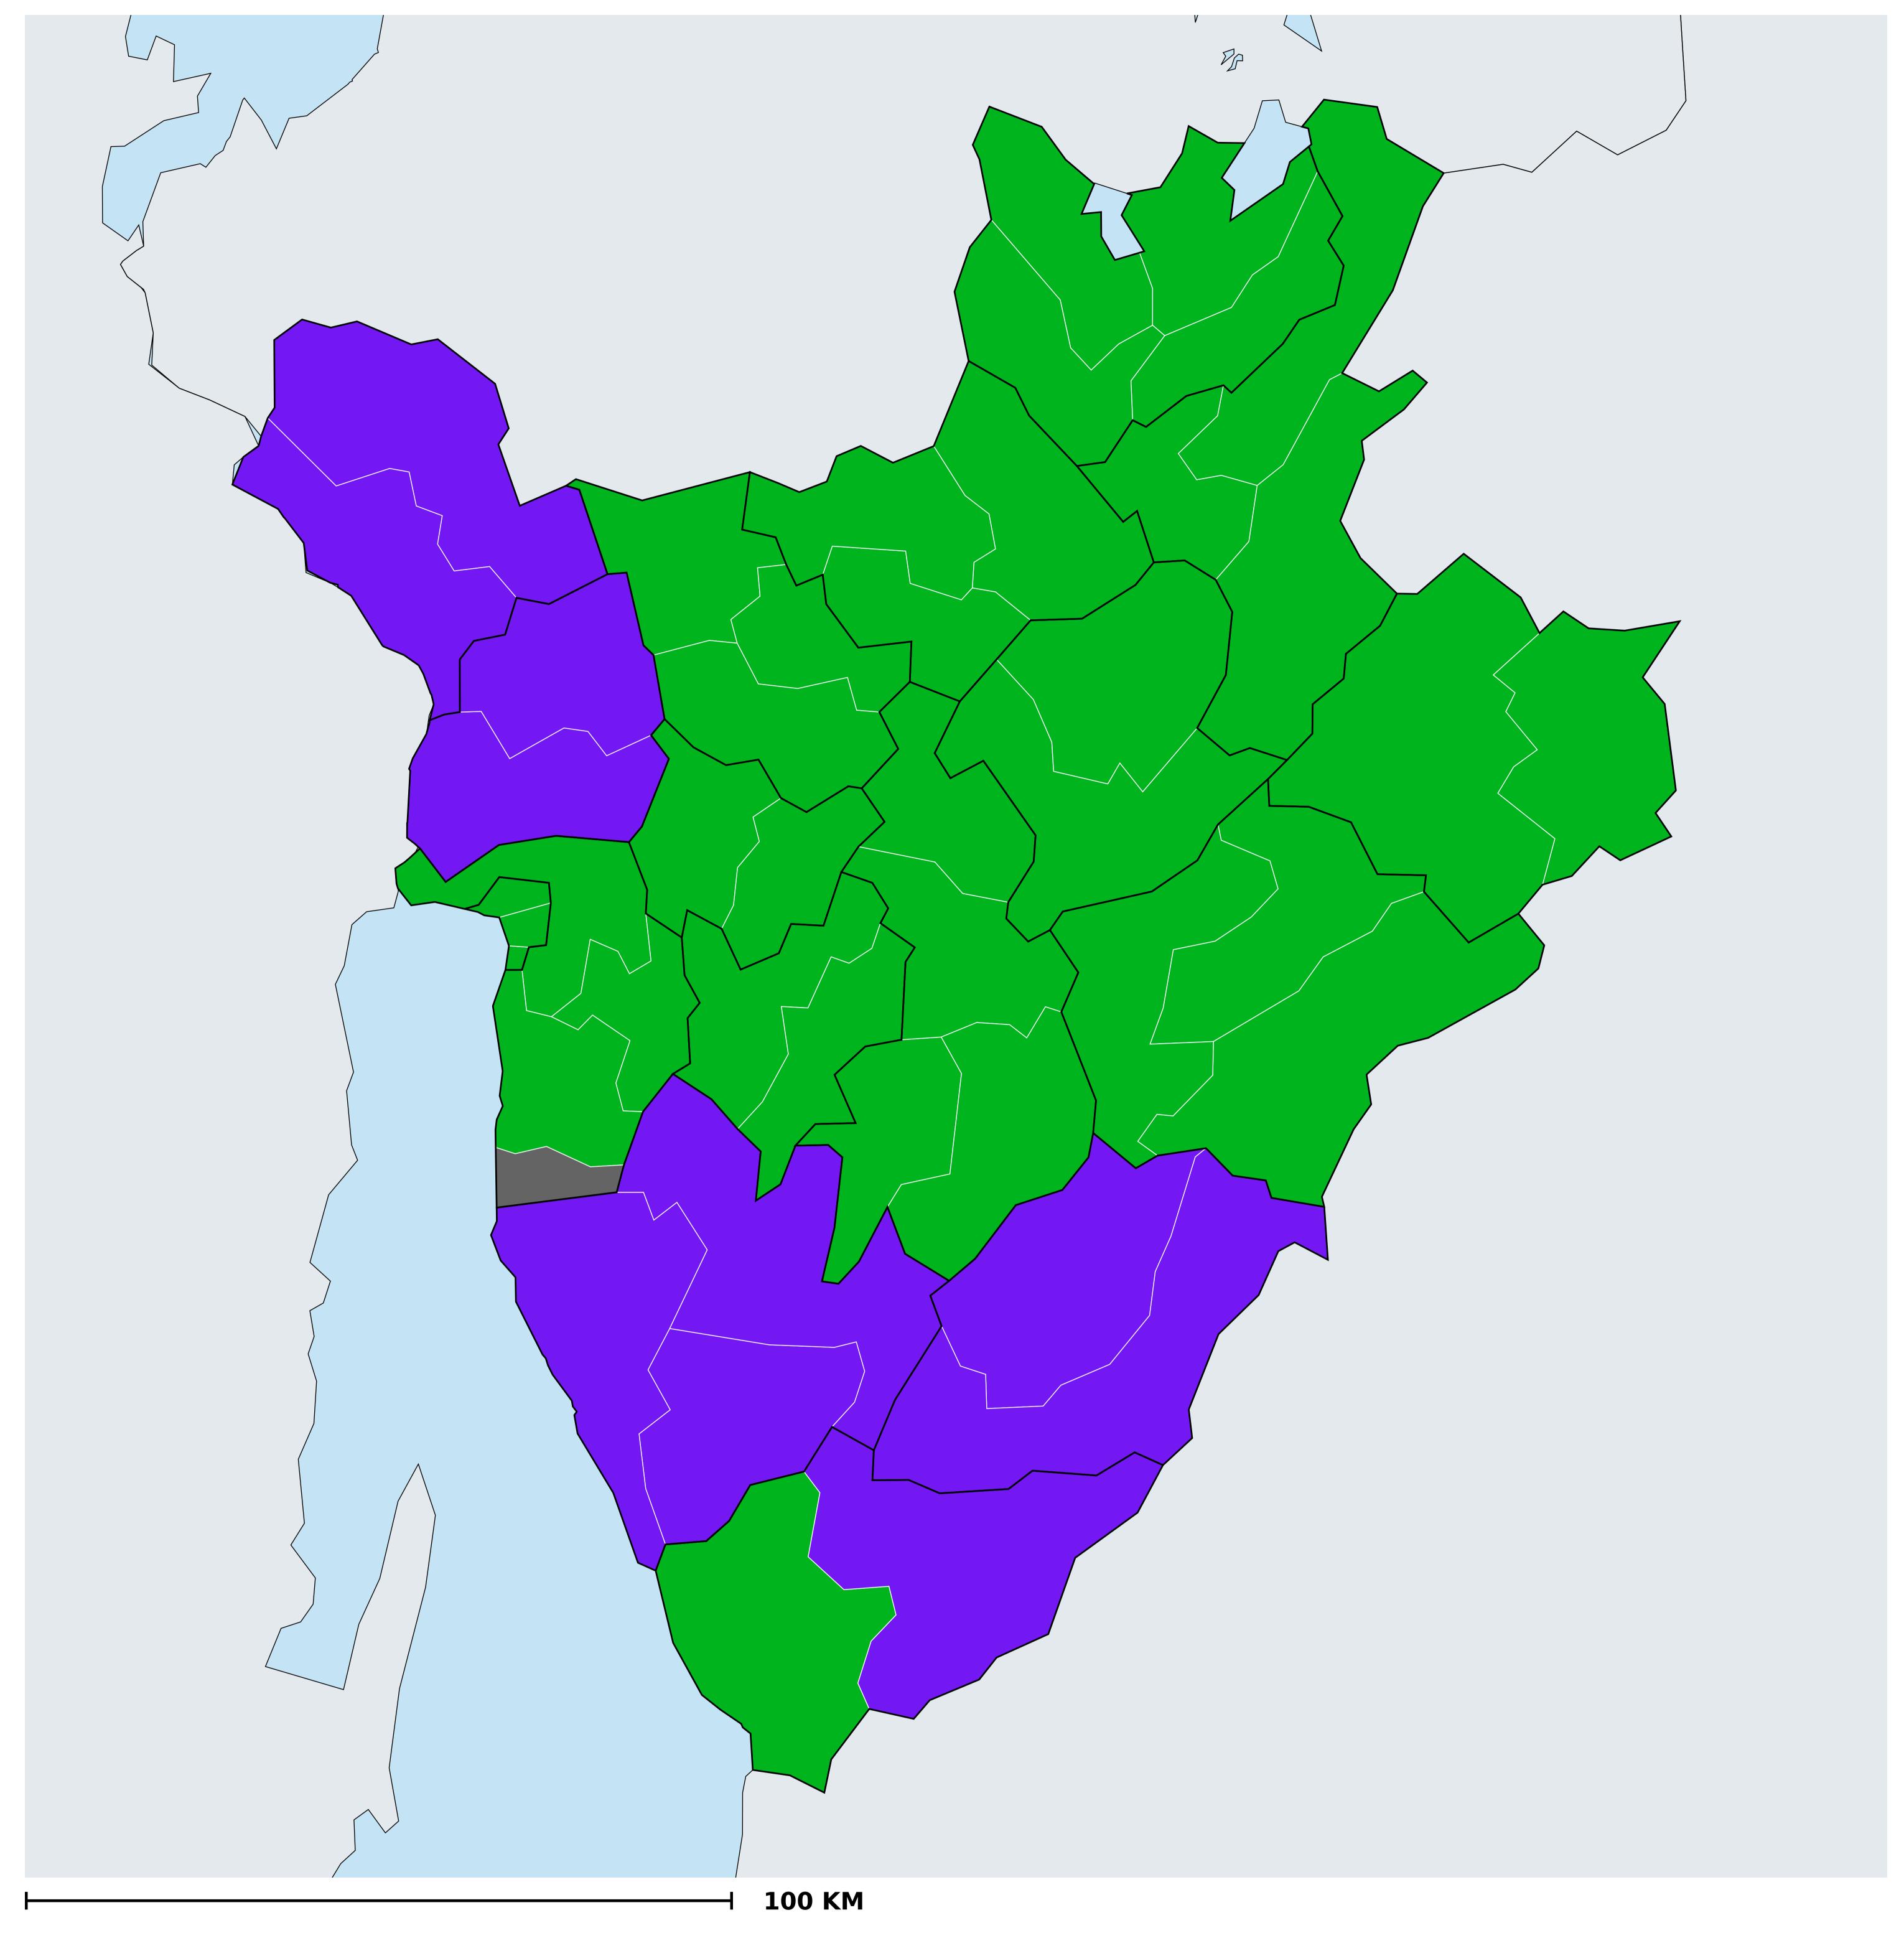

## Burundi (2014)

## Therapeutic MDA/PC coverage of Onchocerciasis

Boundaries, names and designations used here do not imply expression of WHO opinion concerning the legal status of any country, territory or area, or of its authorities, or concerning delimitation of frontiers or boundaries. Dotted / dashed lines represent approximate border lines for which there may not yet be full agreement.

## Onchocerciasis > MDA/PC coverage > Therapeutic coverage

Unknown / consider Oncho Elimination mapping
Not suitable for Onchocerciasis
< 80% coverage
≥80% coverage
Unknown / under LF MDA
MDA not delivered - Endemic
Under post-intervention surveillance
No data available