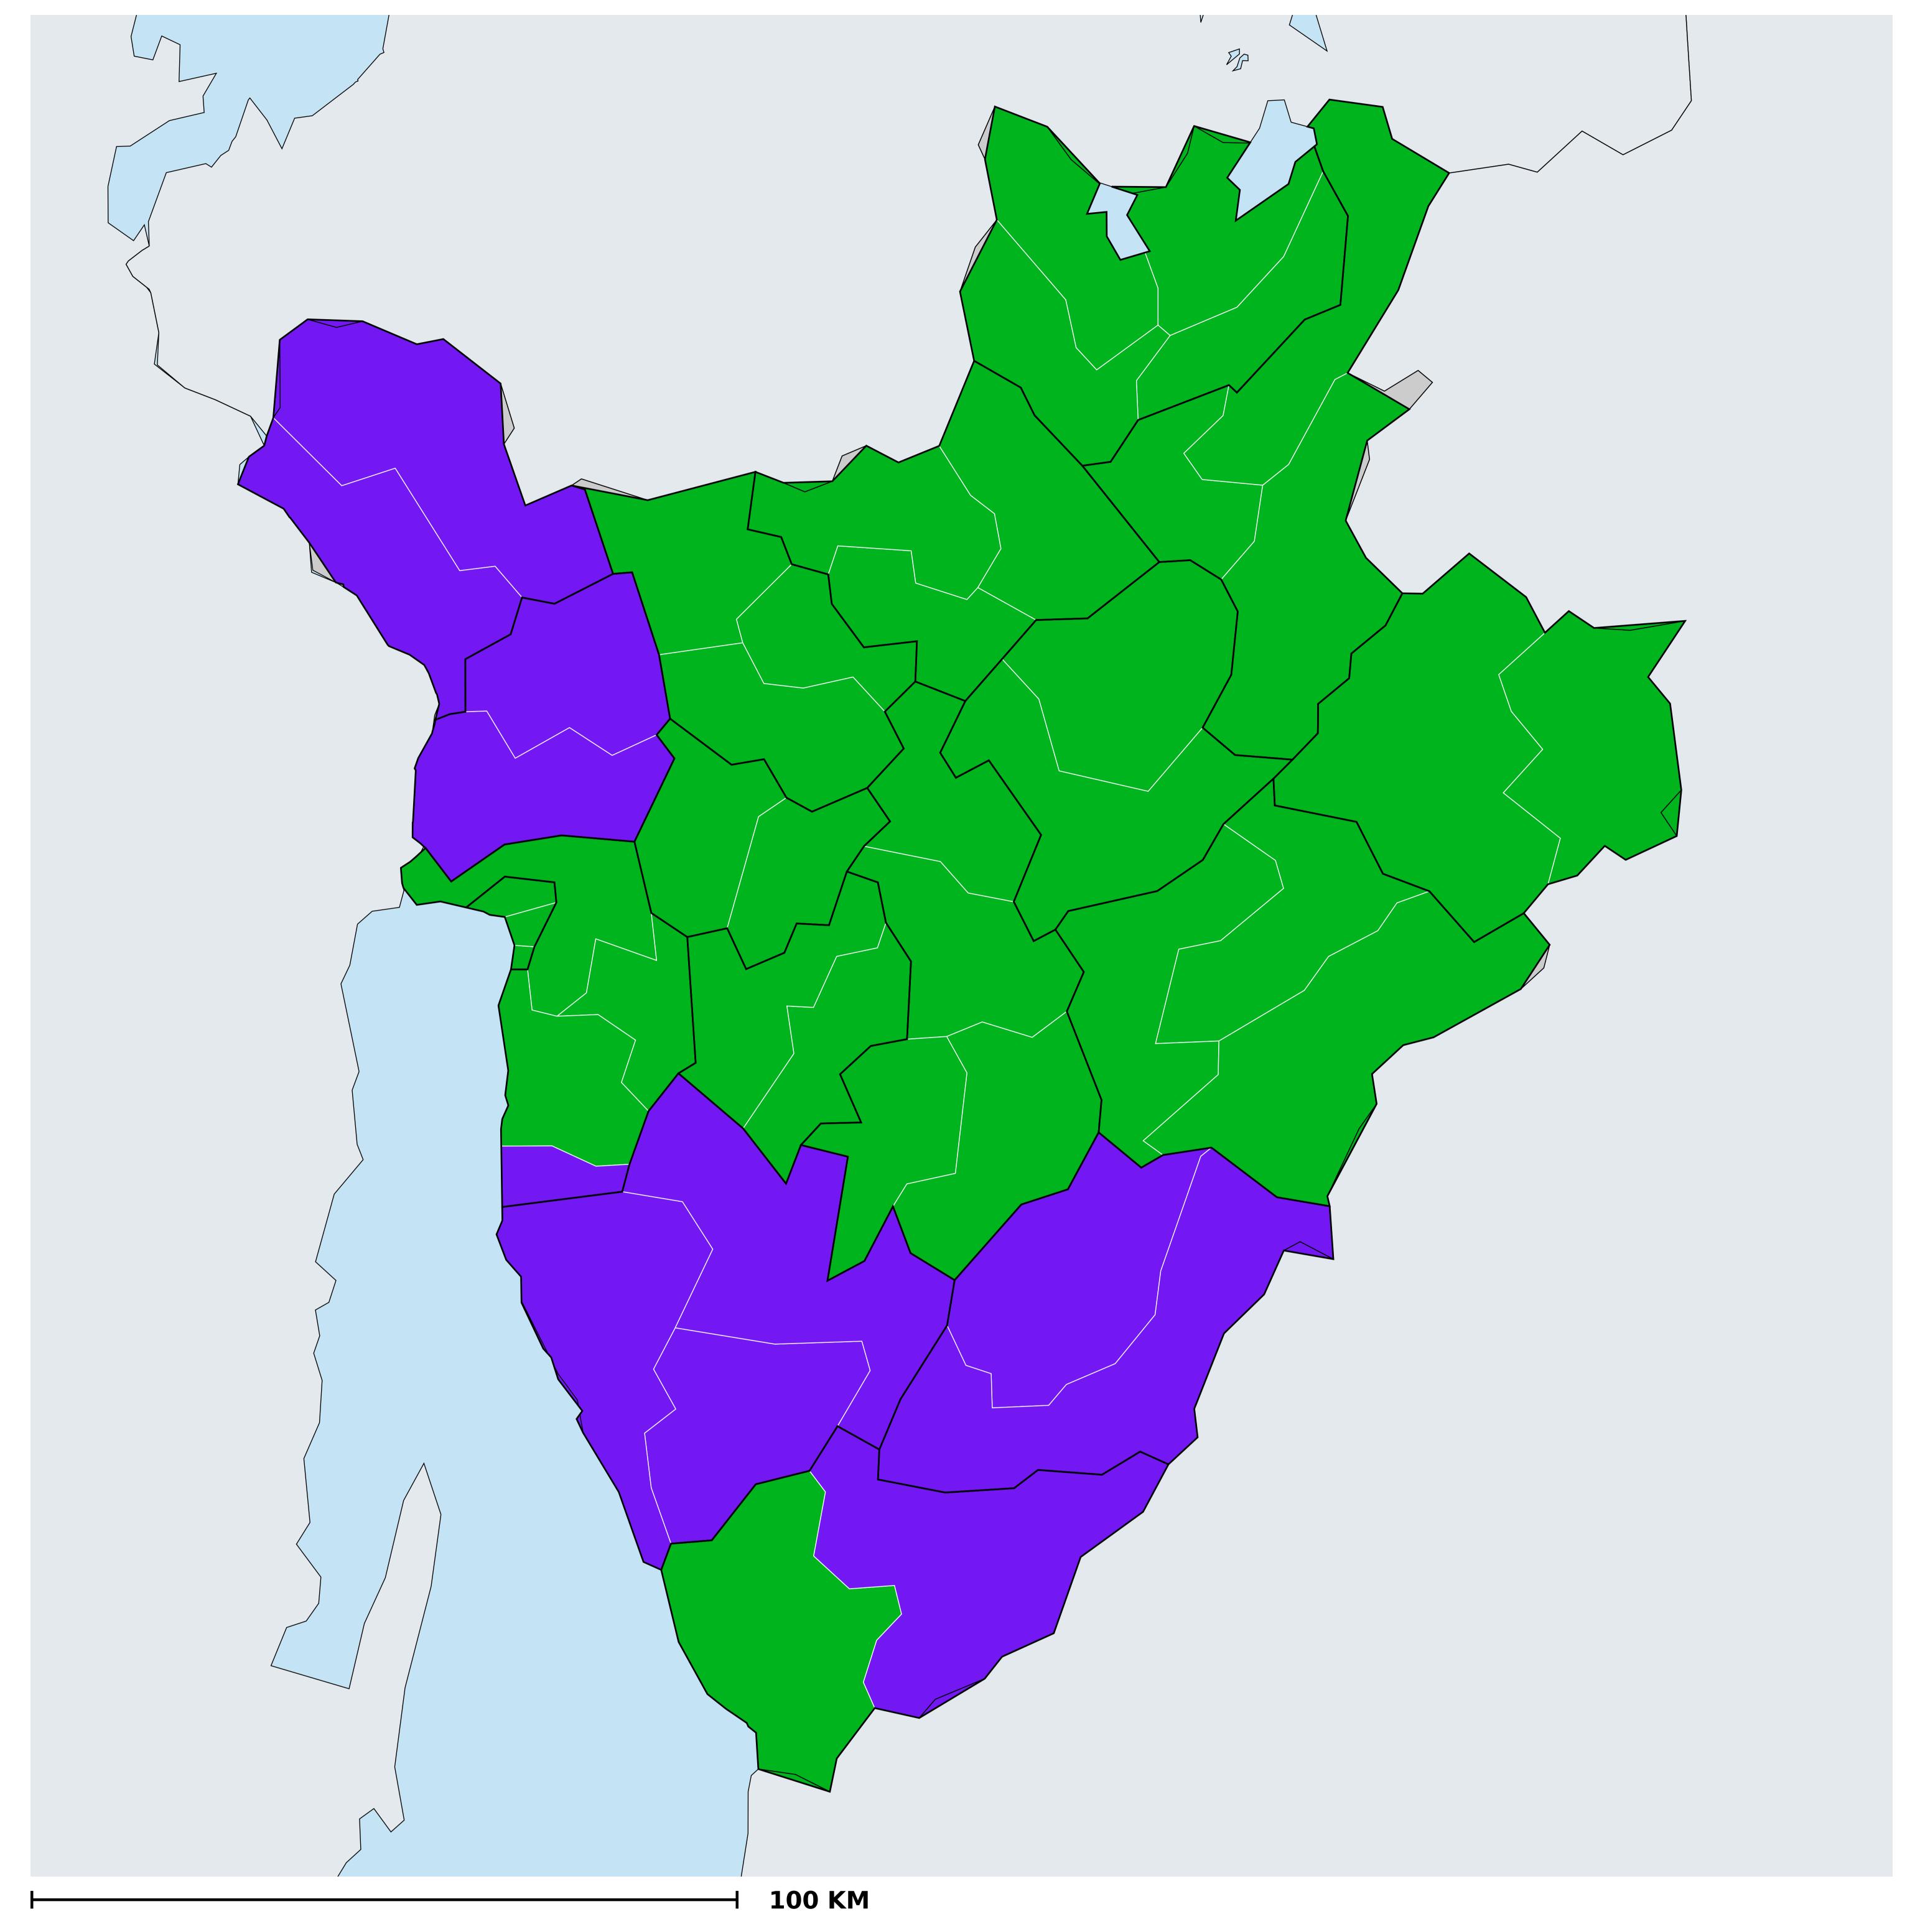

## Burundi (2017)

## Geographic MDA/PC coverage of Onchocerciasis

Boundaries, names and designations used here do not imply expression of WHO opinion concerning the legal status of any country, territory or area, or of its authorities, or concerning delimitation of frontiers or boundaries. Dotted / dashed lines represent approximate border lines for which there may not yet be full agreement.

## Onchocerciasis > MDA/PC coverage > Geographic coverage

Unknown / consider Oncho Elimination mapping
Not suitable for Onchocerciasis
Unknown (under LF MDA)
MDA delivered
MDA not delivered - Endemic
Under post-intervention surveillance
No data available