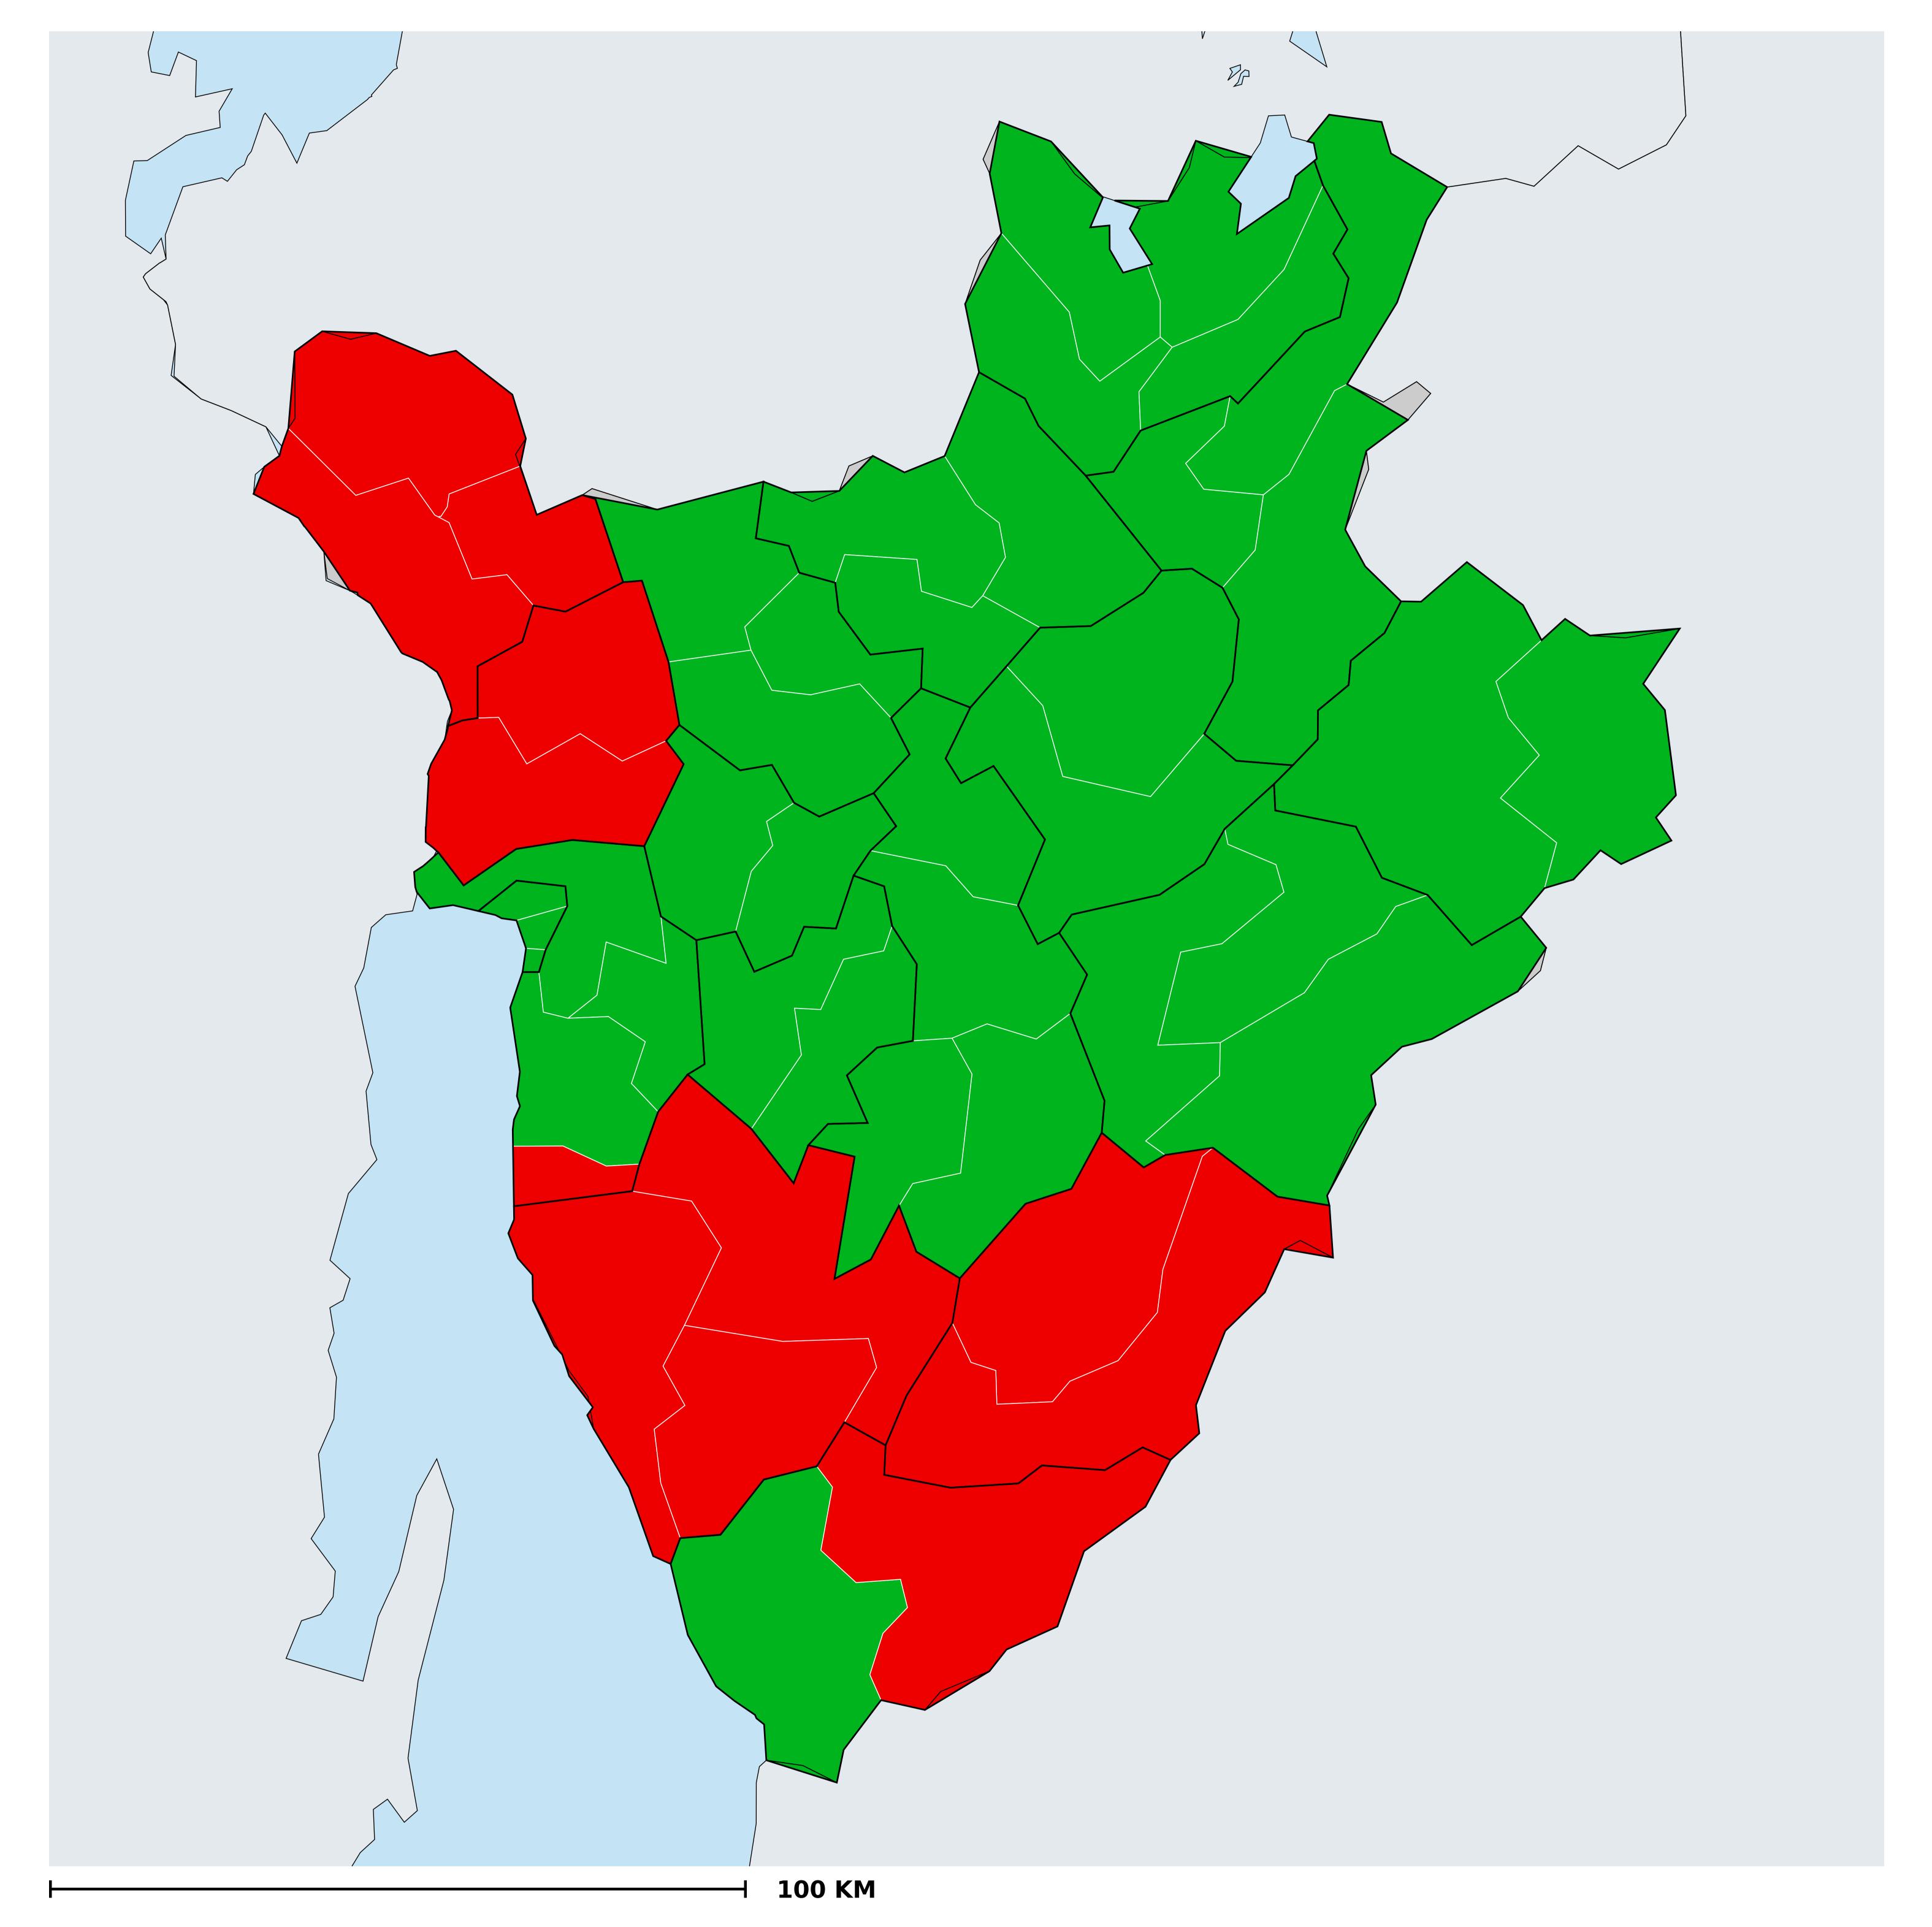

## Burundi (2020) Status of Onchocerciasis Elimination

Boundaries, names and designations used here do not imply expression of WHO opinion concerning the legal status of any country, territory or area, or of its authorities, or

## Onchocerciasis > Endemicity

Not suitable for Onchocerciasis
Endemic (requiring MDA)
Unknown (under LF MDA)
Under post-intervention surveillance
Unknown (consider Oncho Elimination Mapping)
No data available

**Data Source:** Data provided by health ministries to ESPEN through WHO reporting processes. All reasonable precautions have been taken to verify this information Copyright 2023 WHO. All rights reserved. Generated 17 September 2023