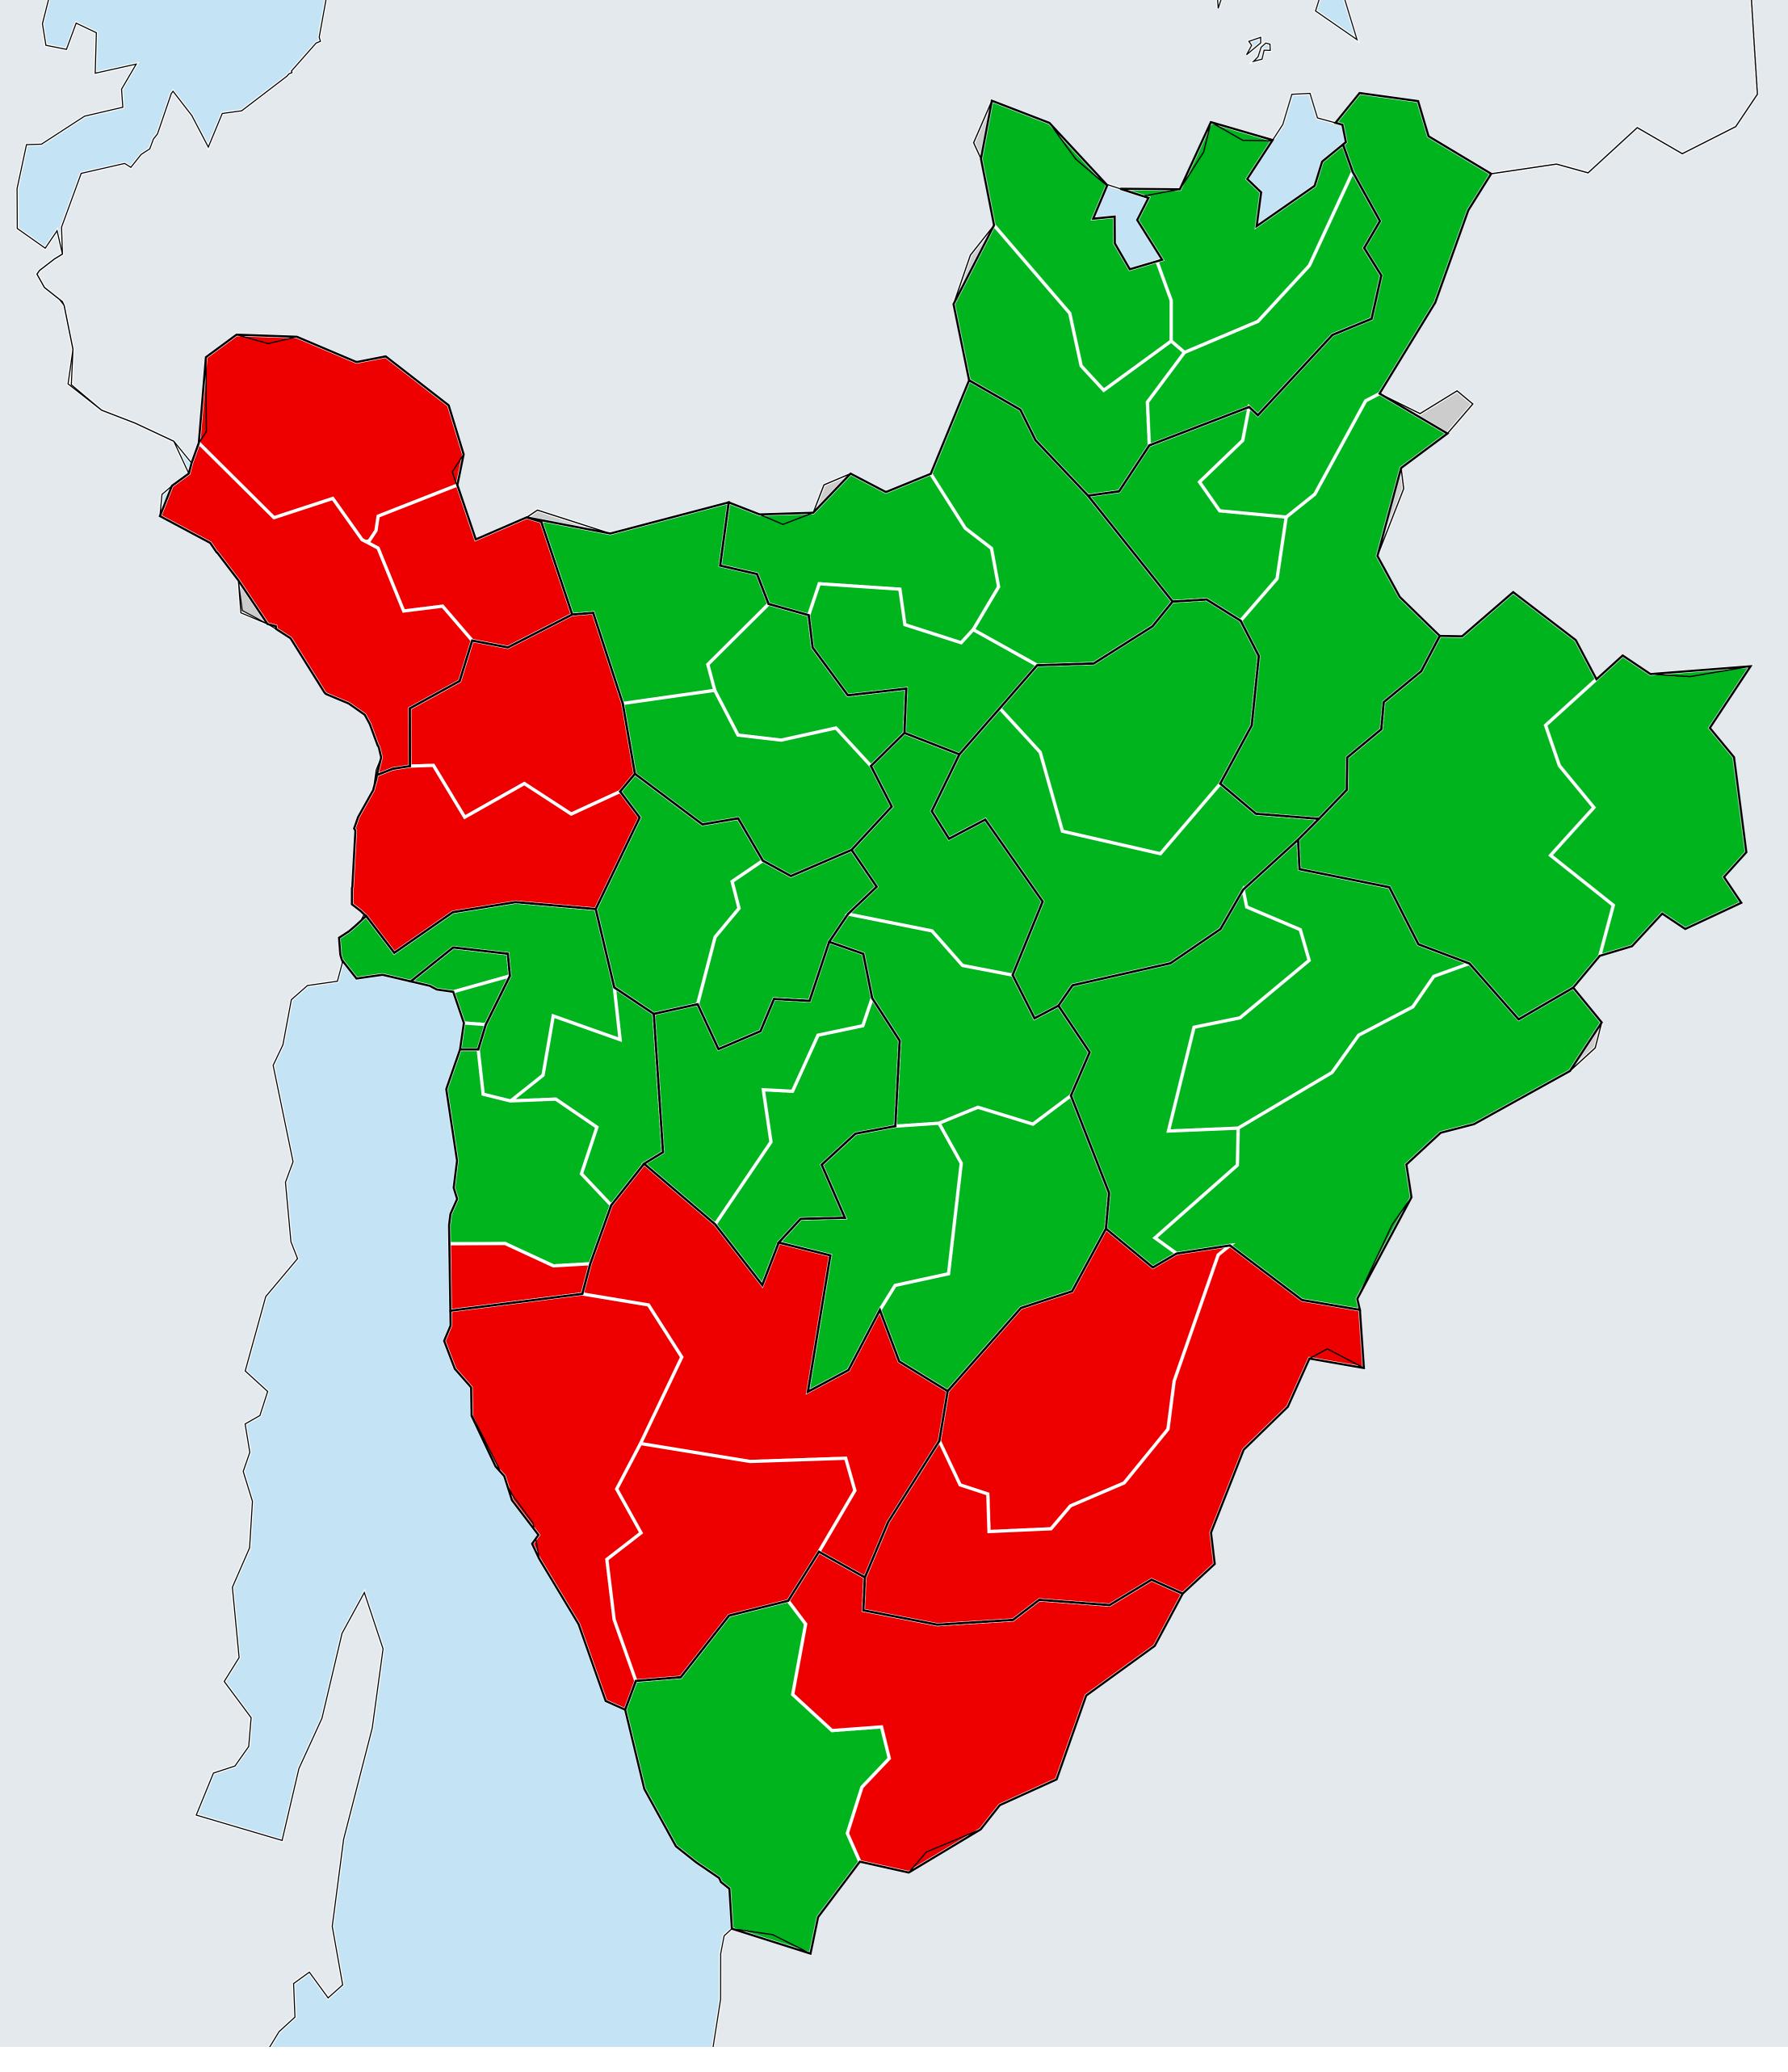

## Burundi (2020) Status of Onchocerciasis Elimination

Onchocerciasis > Endemicity

Not suitable for Onchocerciasis Endemic (requiring MDA) Unknown (under LF MDA) Under post-intervention surveillance Unknown (consider Oncho Elimination Mapping) No data available

Boundaries, names and designations used here do not imply expression of WHO opinion concerning the legal status of any country, territory or area, or of its authorities, or concerning delimitation of frontiers or boundaries. Dotted / dashed lines represent approximate border lines for which there may not yet be full agreement.

## **Data Source:**

Data provided by health ministries to ESPEN through WHO reporting processes. All reasonable precautions have been taken to verify this information Copyright 2023 WHO. All rights reserved. Generated 17 September 2023