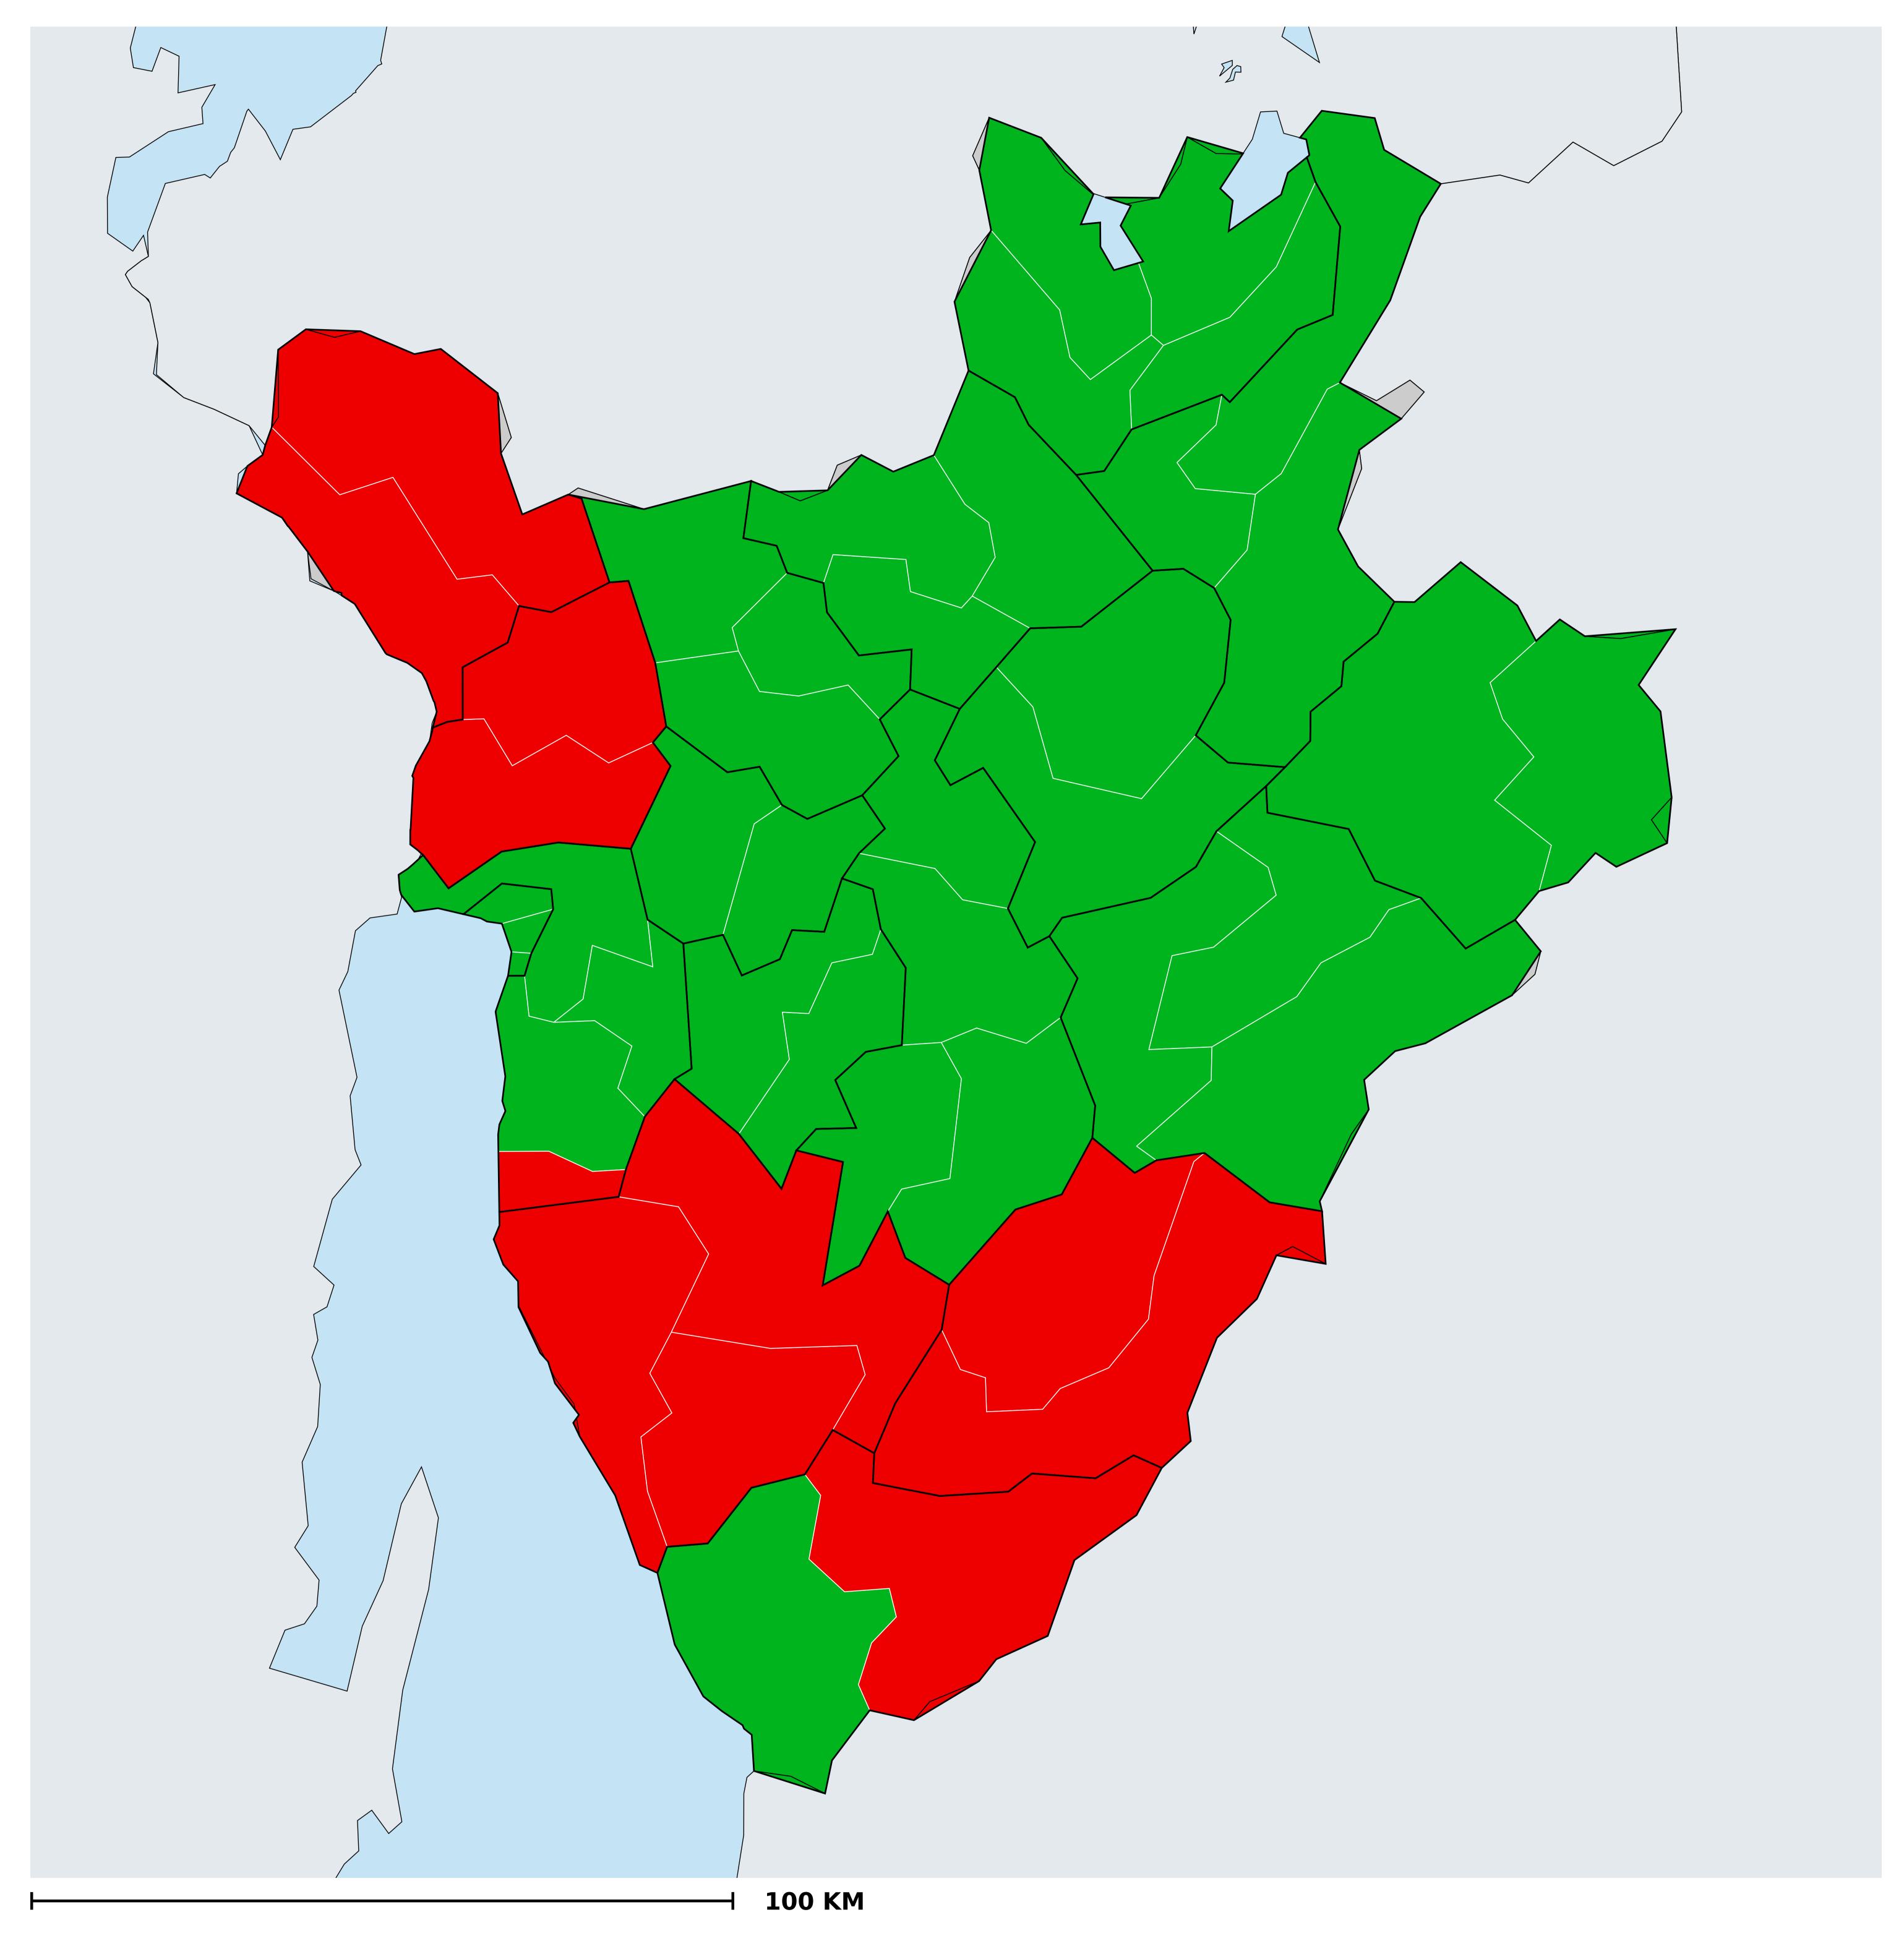

## Burundi (2017)

## Status of Onchocerciasis Elimination

Boundaries, names and designations used here do not imply expression of WHO opinion concerning the legal status of any country, territory or area, or of its authorities, or concerning delimitation of frontiers or boundaries. Dotted / dashed lines represent approximate border lines for which there may not yet be full agreement.

## Onchocerciasis > Endemicity

Not suitable for Onchocerciasis

Endemic (requiring MDA)

Unknown (under LF MDA)

Under post-intervention surveillance

Unknown (consider Oncho Elimination Mapping)

No data available