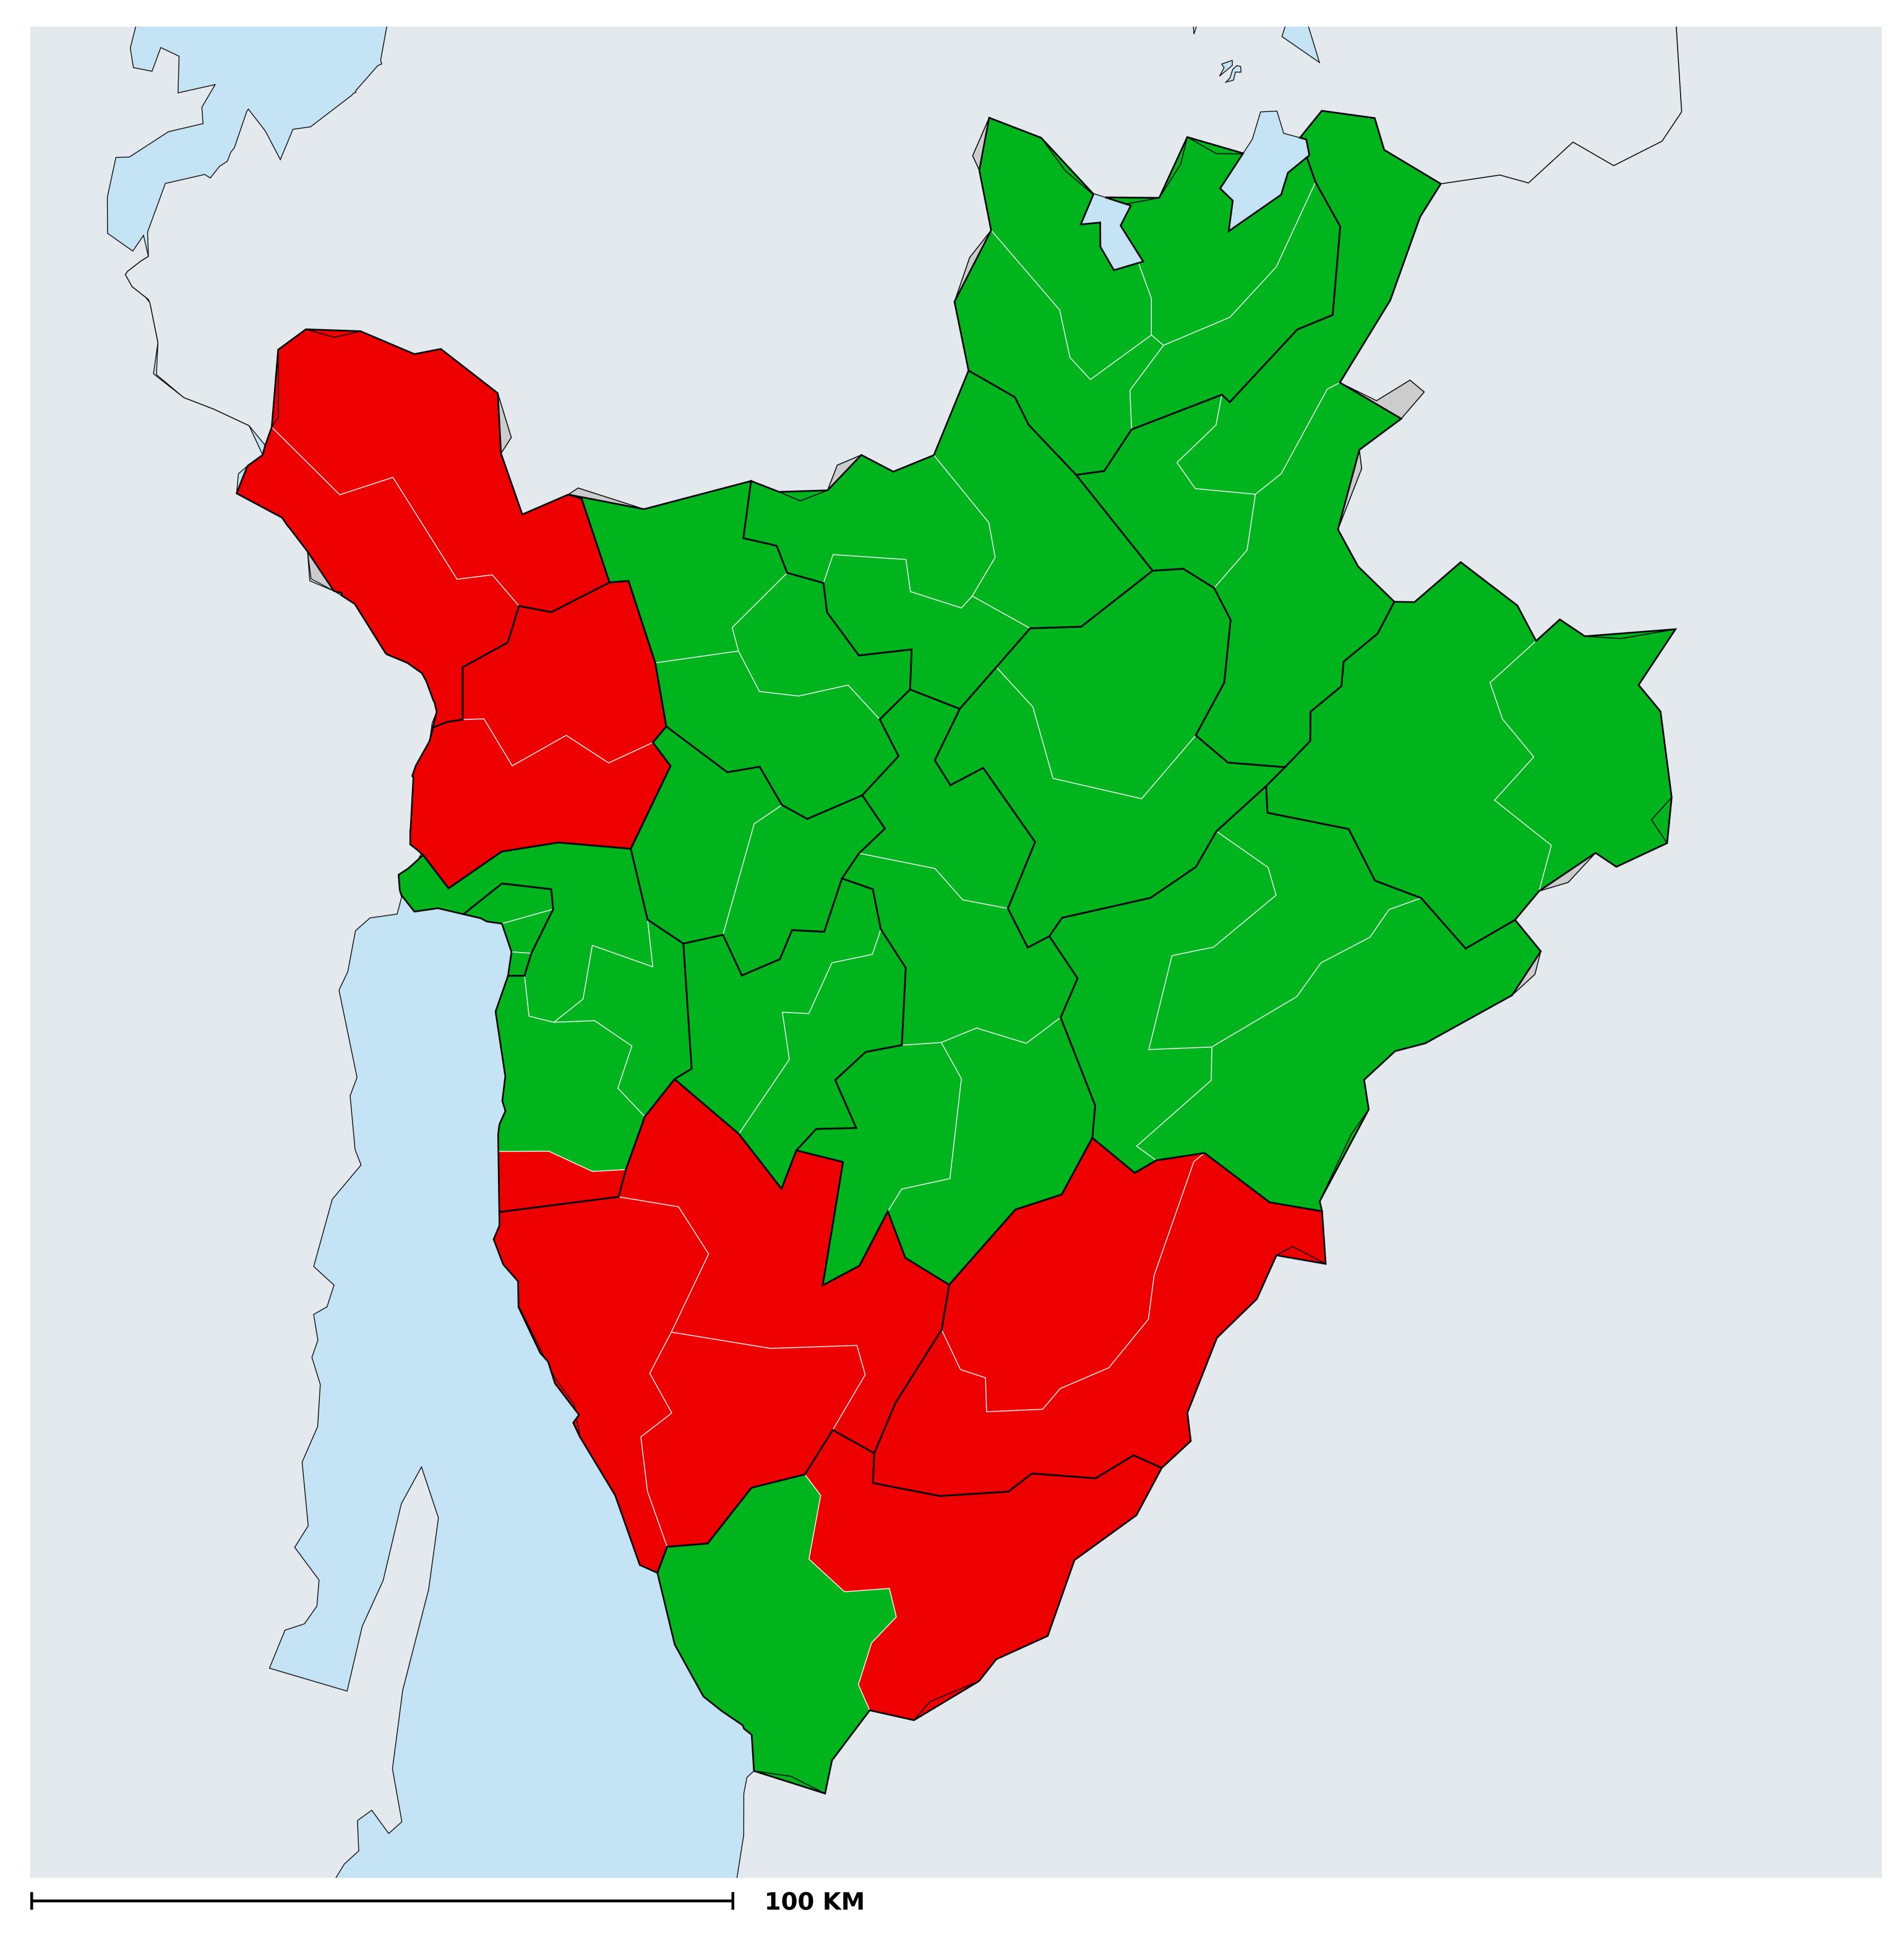

## Burundi (2016)

## Status of Onchocerciasis Elimination

Boundaries, names and designations used here do not imply expression of WHO opinion concerning the legal status of any country, territory or area, or of its authorities, or concerning delimitation of frontiers or boundaries. Dotted / dashed lines represent approximate border lines for which there may not yet be full agreement.

## Onchocerciasis > Endemicity

Not suitable for Onchocerciasis

Endemic (requiring MDA)

Unknown (under LF MDA)

Under post-intervention surveillance

Unknown (consider Oncho Elimination Mapping)

No data available