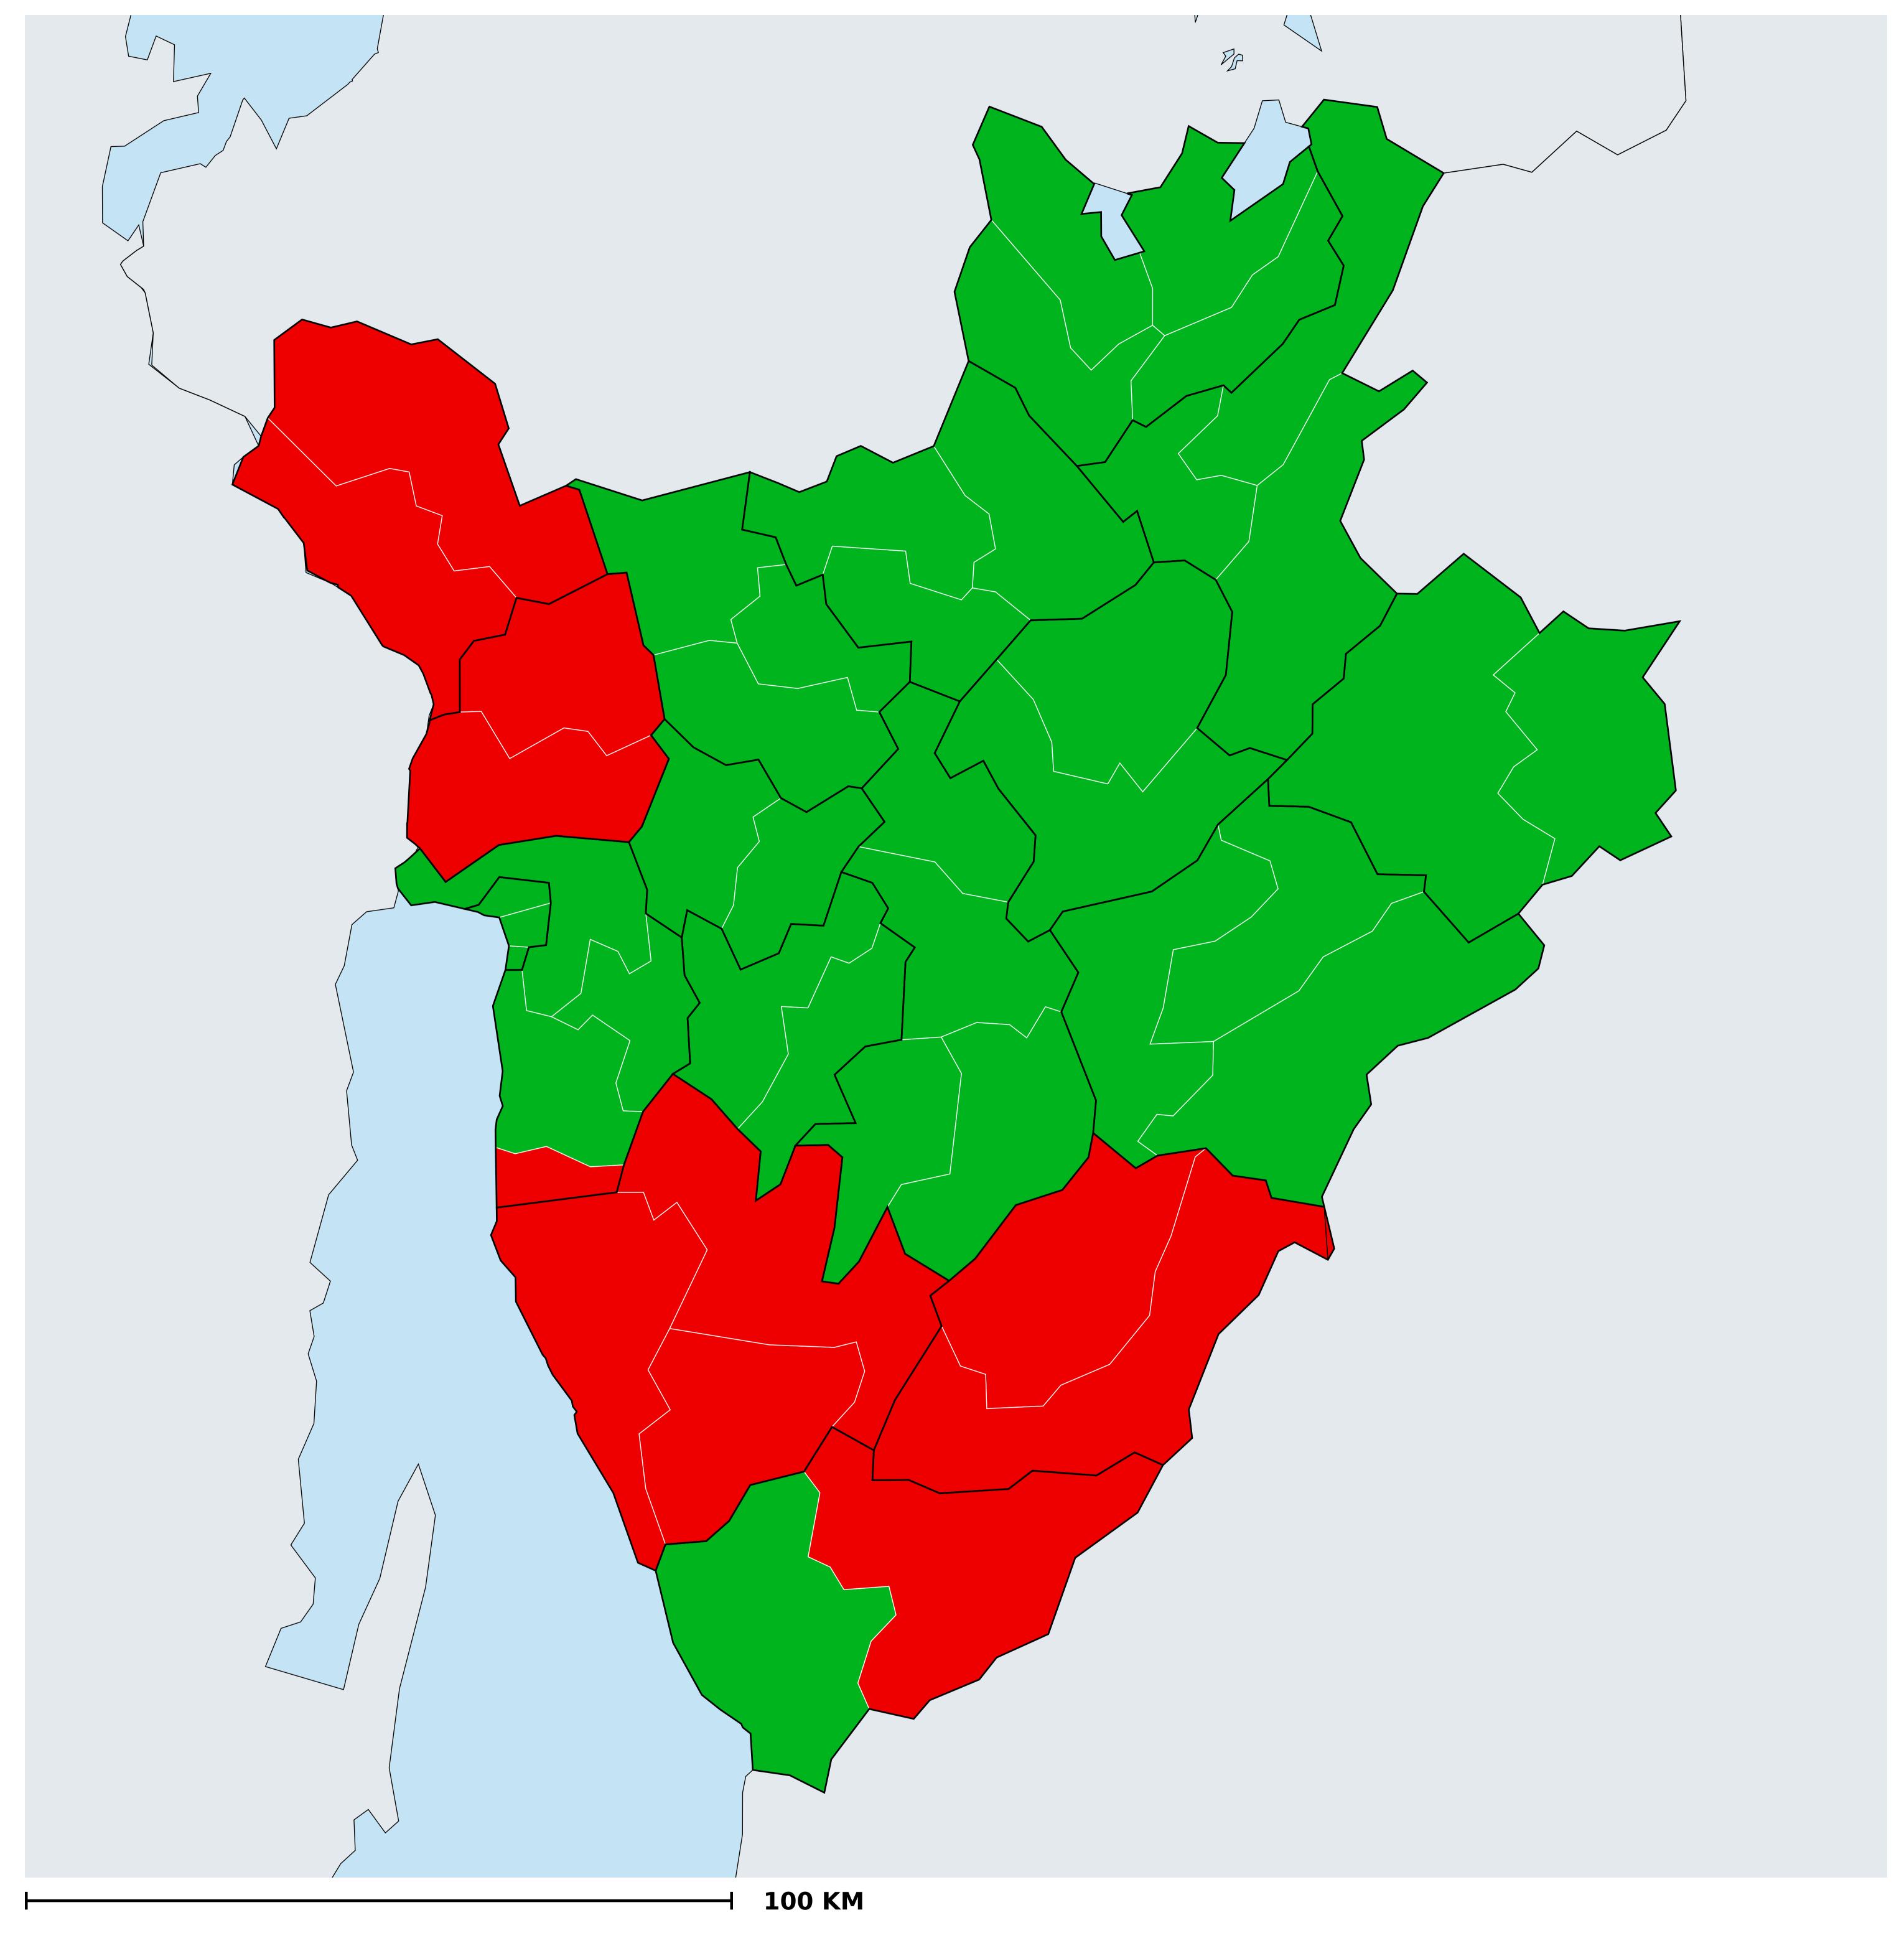

## Burundi (2015)

## Status of Onchocerciasis Elimination

Boundaries, names and designations used here do not imply expression of WHO opinion concerning the legal status of any country, territory or area, or of its authorities, or concerning delimitation of frontiers or boundaries. Dotted / dashed lines represent approximate border lines for which there may not yet be full agreement.

## Onchocerciasis > Endemicity

Not suitable for Onchocerciasis

Endemic (requiring MDA)

Unknown (under LF MDA)

Under post-intervention surveillance

Unknown (consider Oncho Elimination Mapping)

No data available