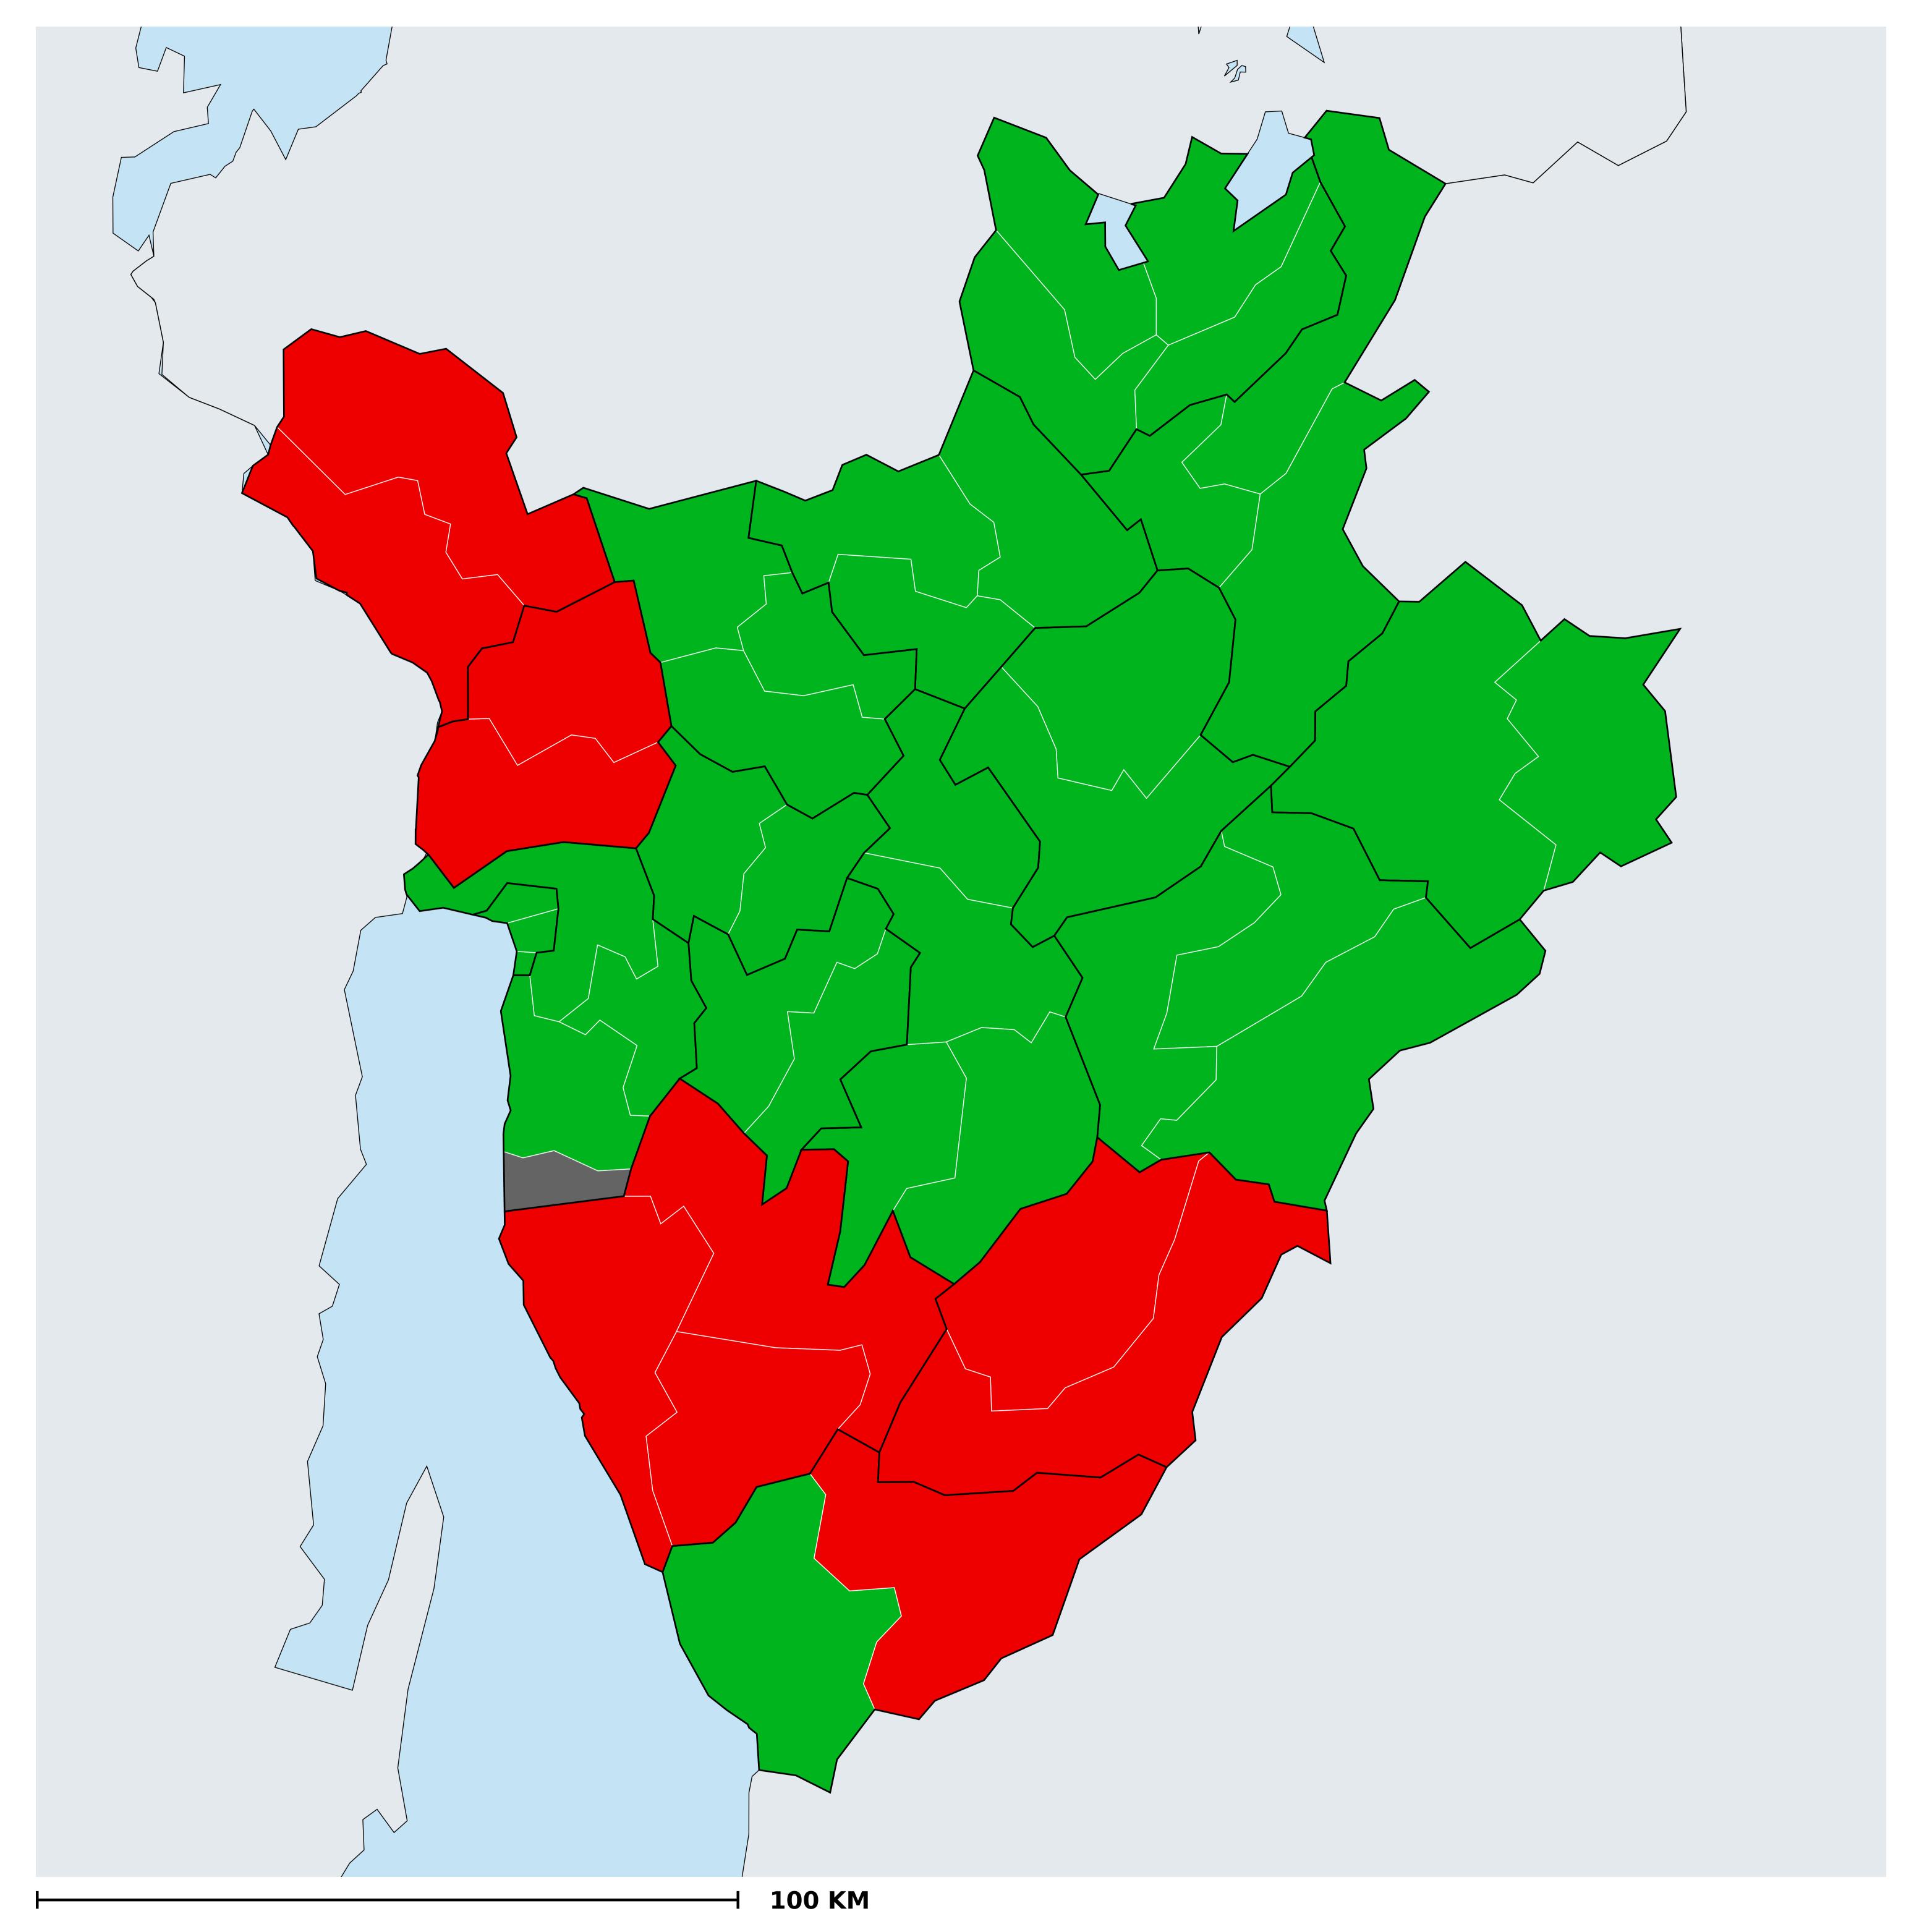

## Burundi (2014)

## Status of Onchocerciasis Elimination

Boundaries, names and designations used here do not imply expression of WHO opinion concerning the legal status of any country, territory or area, or of its authorities, or concerning delimitation of frontiers or boundaries. Dotted / dashed lines represent approximate border lines for which there may not yet be full agreement.

## Onchocerciasis > Endemicity

Not suitable for Onchocerciasis

Endemic (requiring MDA)

Unknown (under LF MDA)

Under post-intervention surveillance

Unknown (consider Oncho Elimination Mapping)

No data available