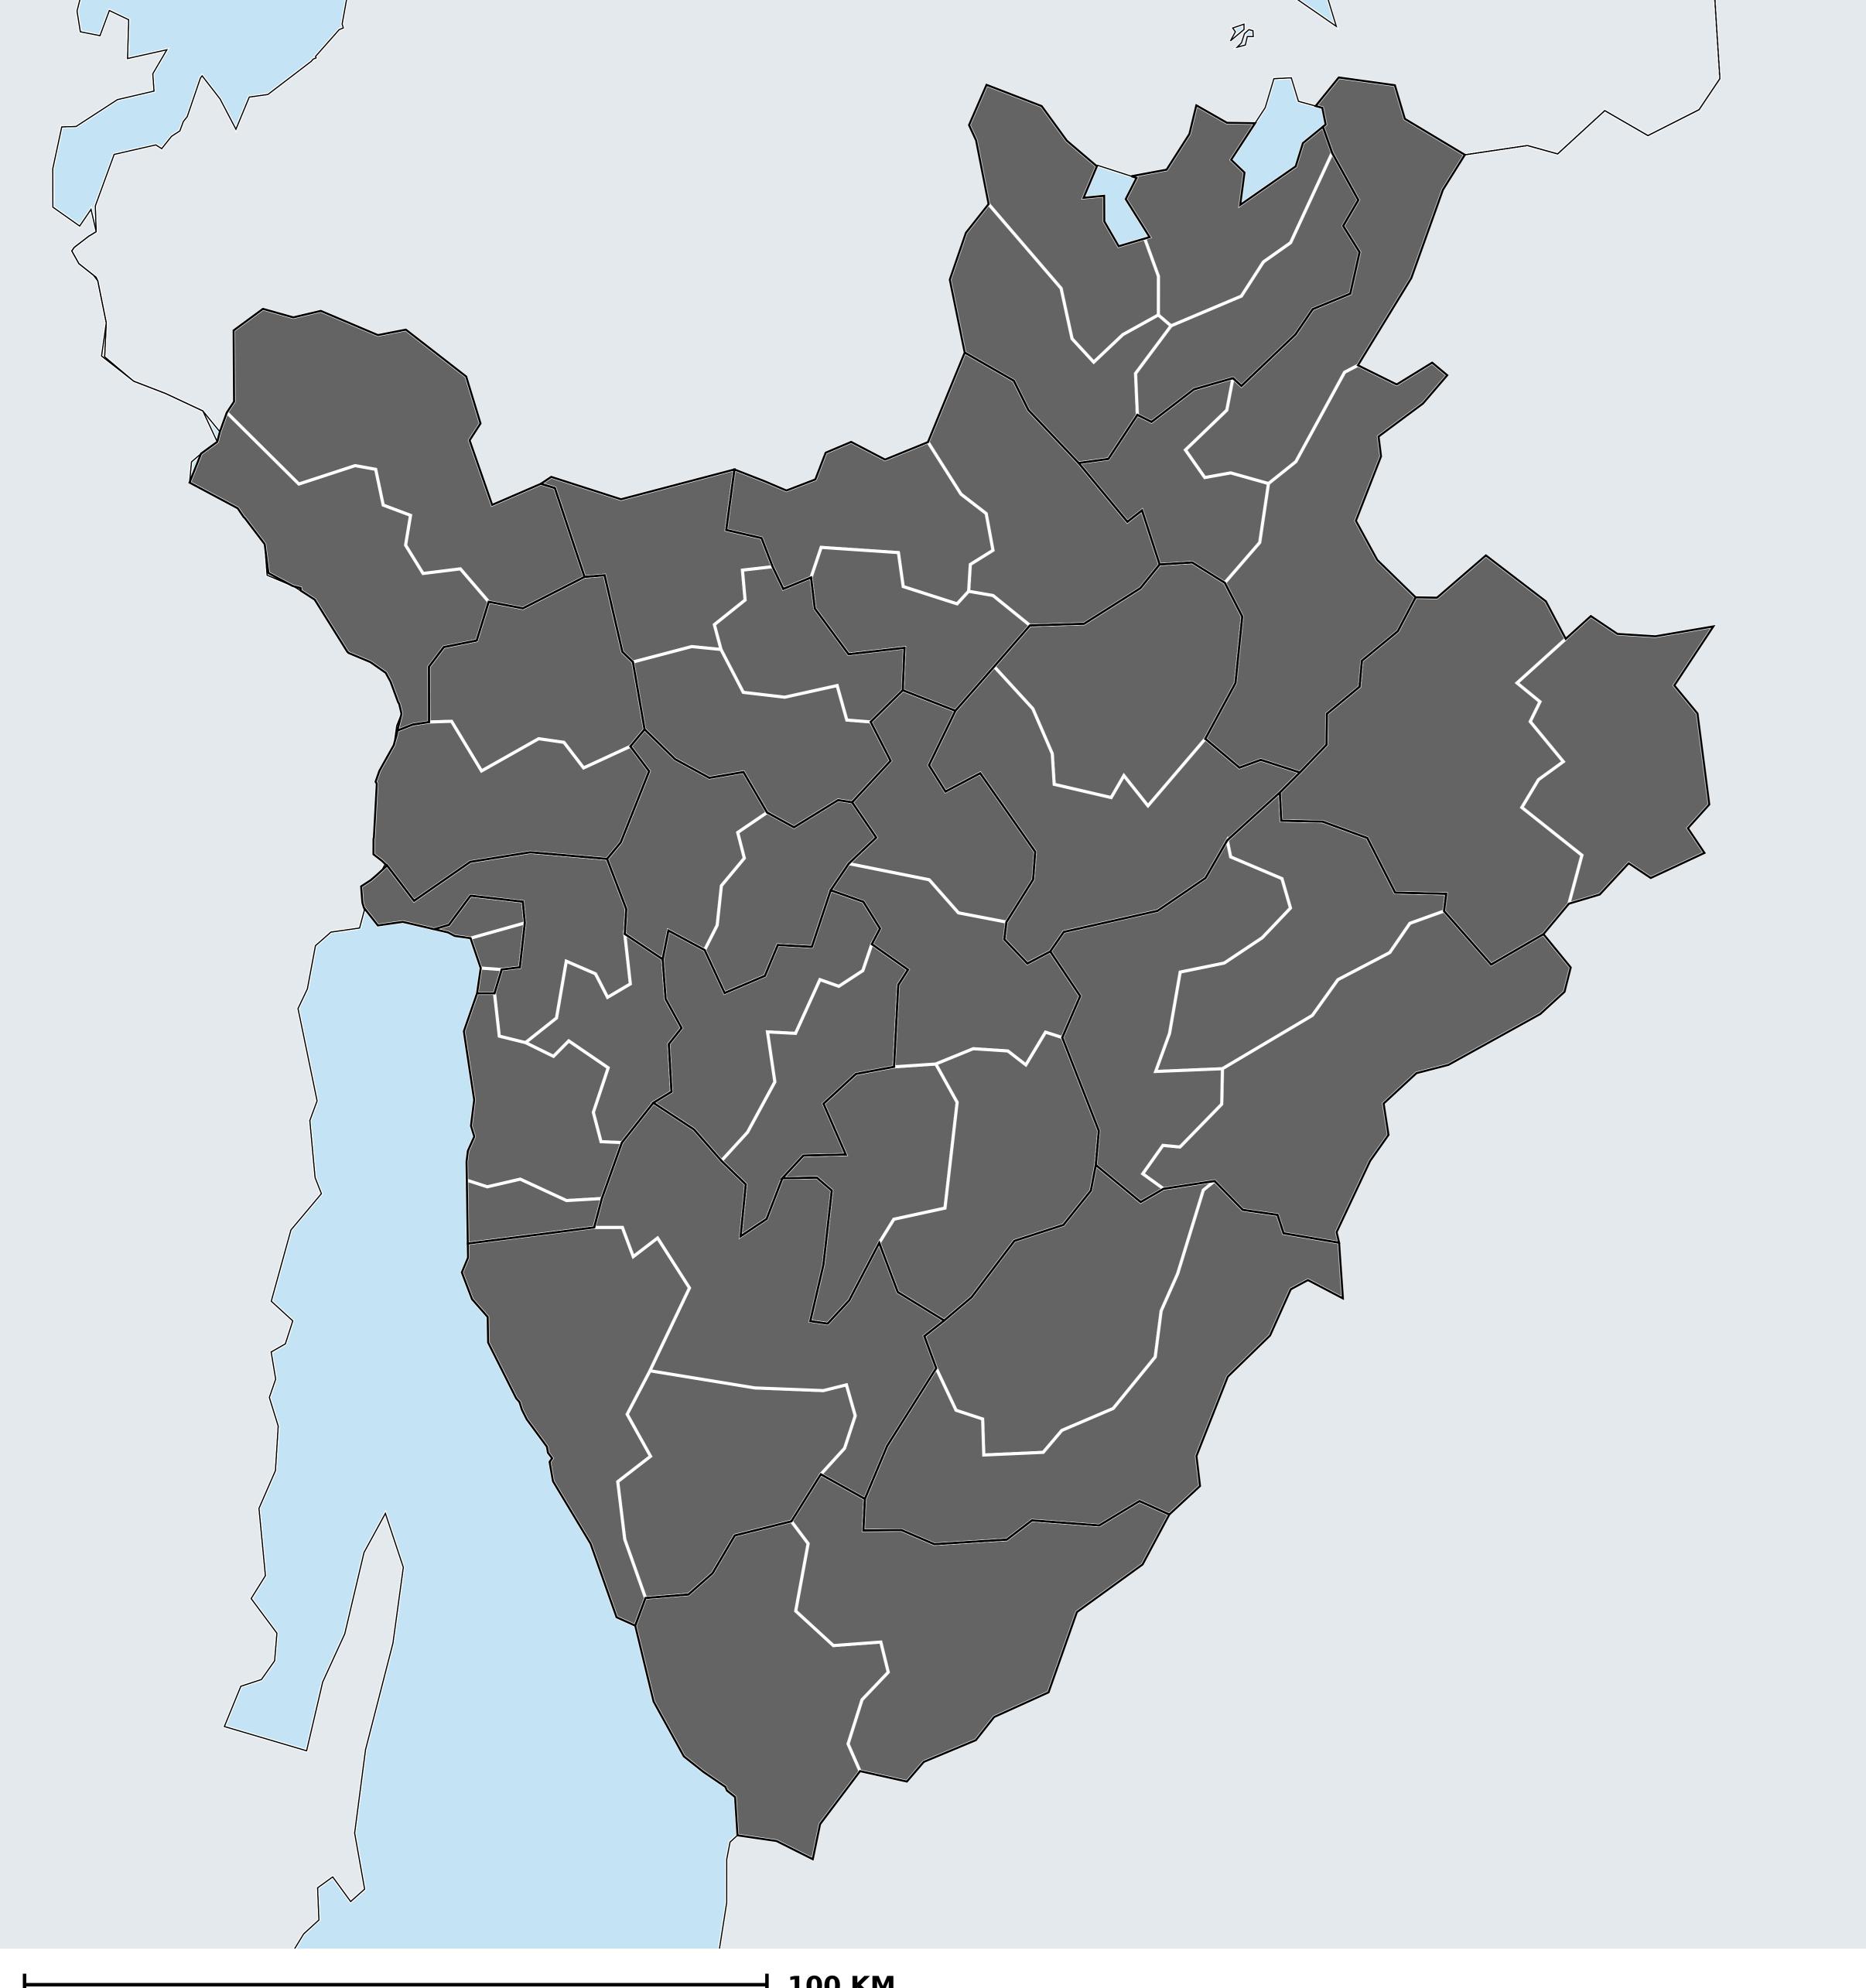

## Burundi (2013)

## Status of Onchocerciasis Elimination

## Onchocerciasis > Endemicity

Not suitable for Onchocerciasis Endemic (requiring MDA) Unknown (under LF MDA) Under post-intervention surveillance Unknown (consider Oncho Elimination Mapping)

No data available

Boundaries, names and designations used here do not imply expression of WHO opinion concerning the legal status of any country, territory or area, or of its authorities, or concerning delimitation of frontiers or boundaries. Dotted / dashed lines represent approximate border lines for which there may not yet be full agreement.