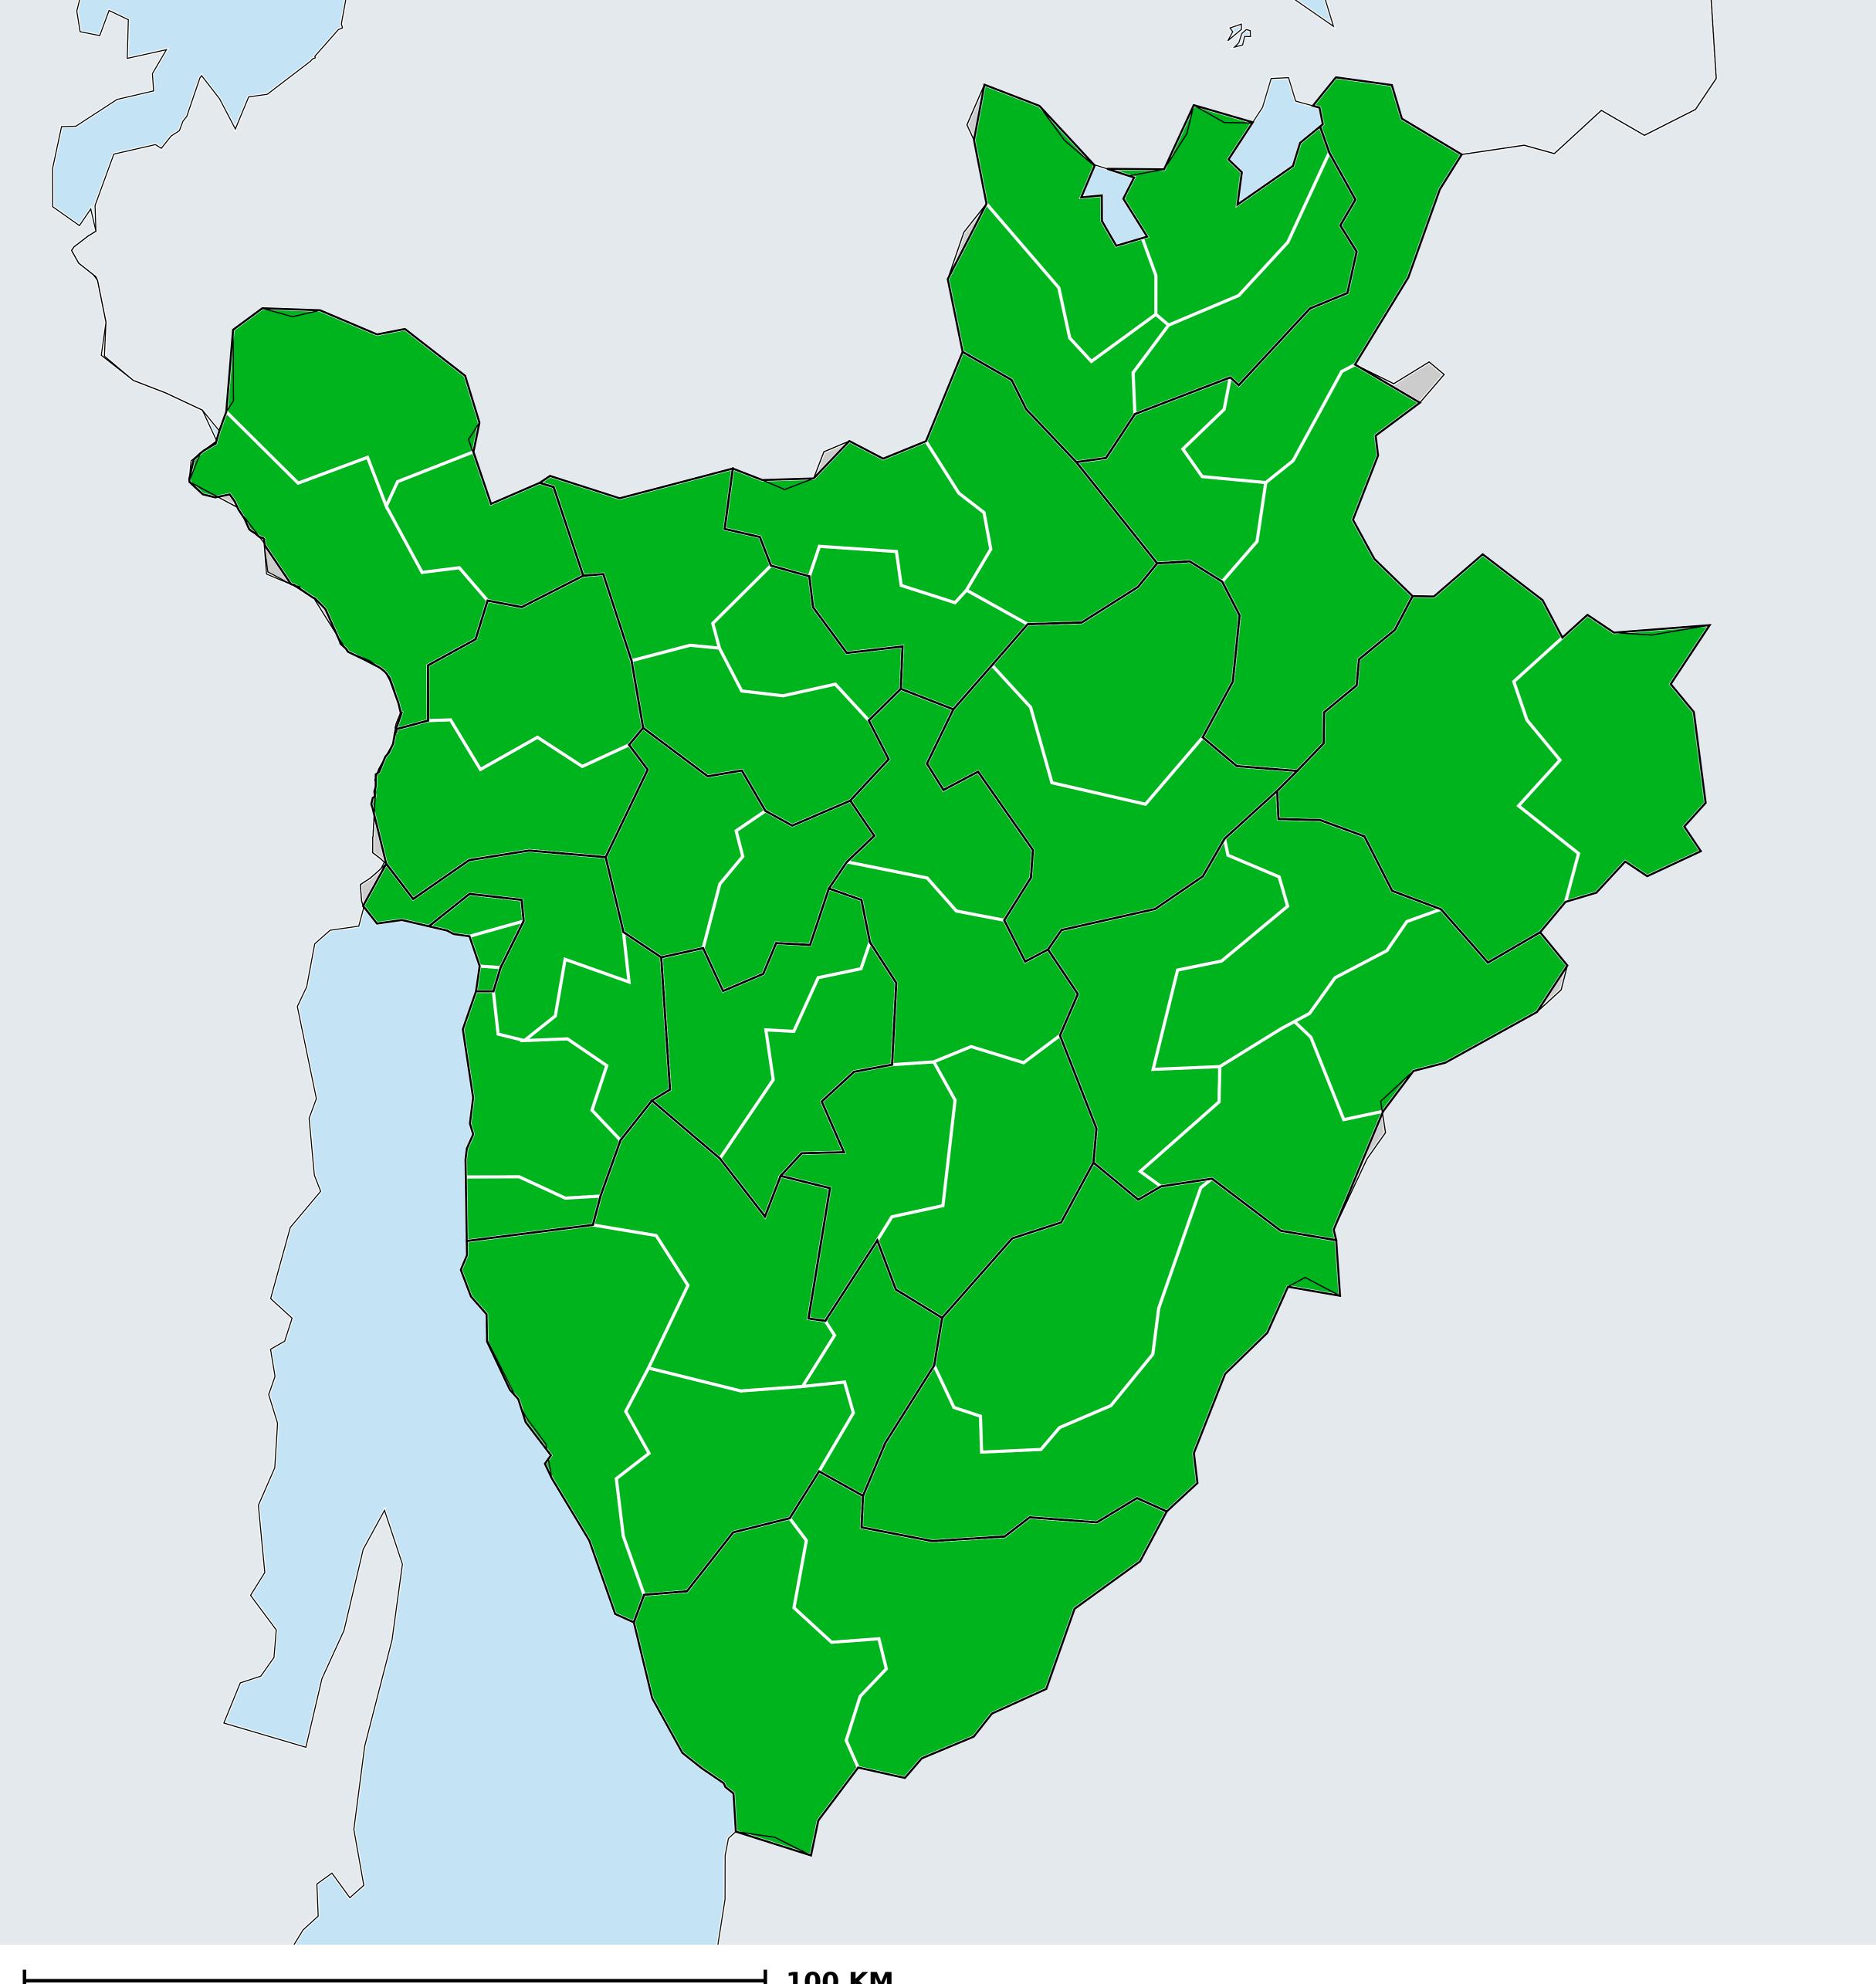

## Therapeutic MDA/PC coverage of Lymphatic filariasis

Lymphatic filariasis > MDA/PC coverage > Therapeutic coverage

Non-endemic Endemicity unknown MDA not delivered - Endemic MDA not delivered - under IA < 65% coverage ≥65% coverage Under post-intervention surveillance No data available

Boundaries, names and designations used here do not imply expression of WHO opinion concerning the legal status of any country, territory or area, or of its authorities, or concerning delimitation of frontiers or boundaries. Dotted / dashed lines represent approximate border lines for which there may not yet be full agreement.