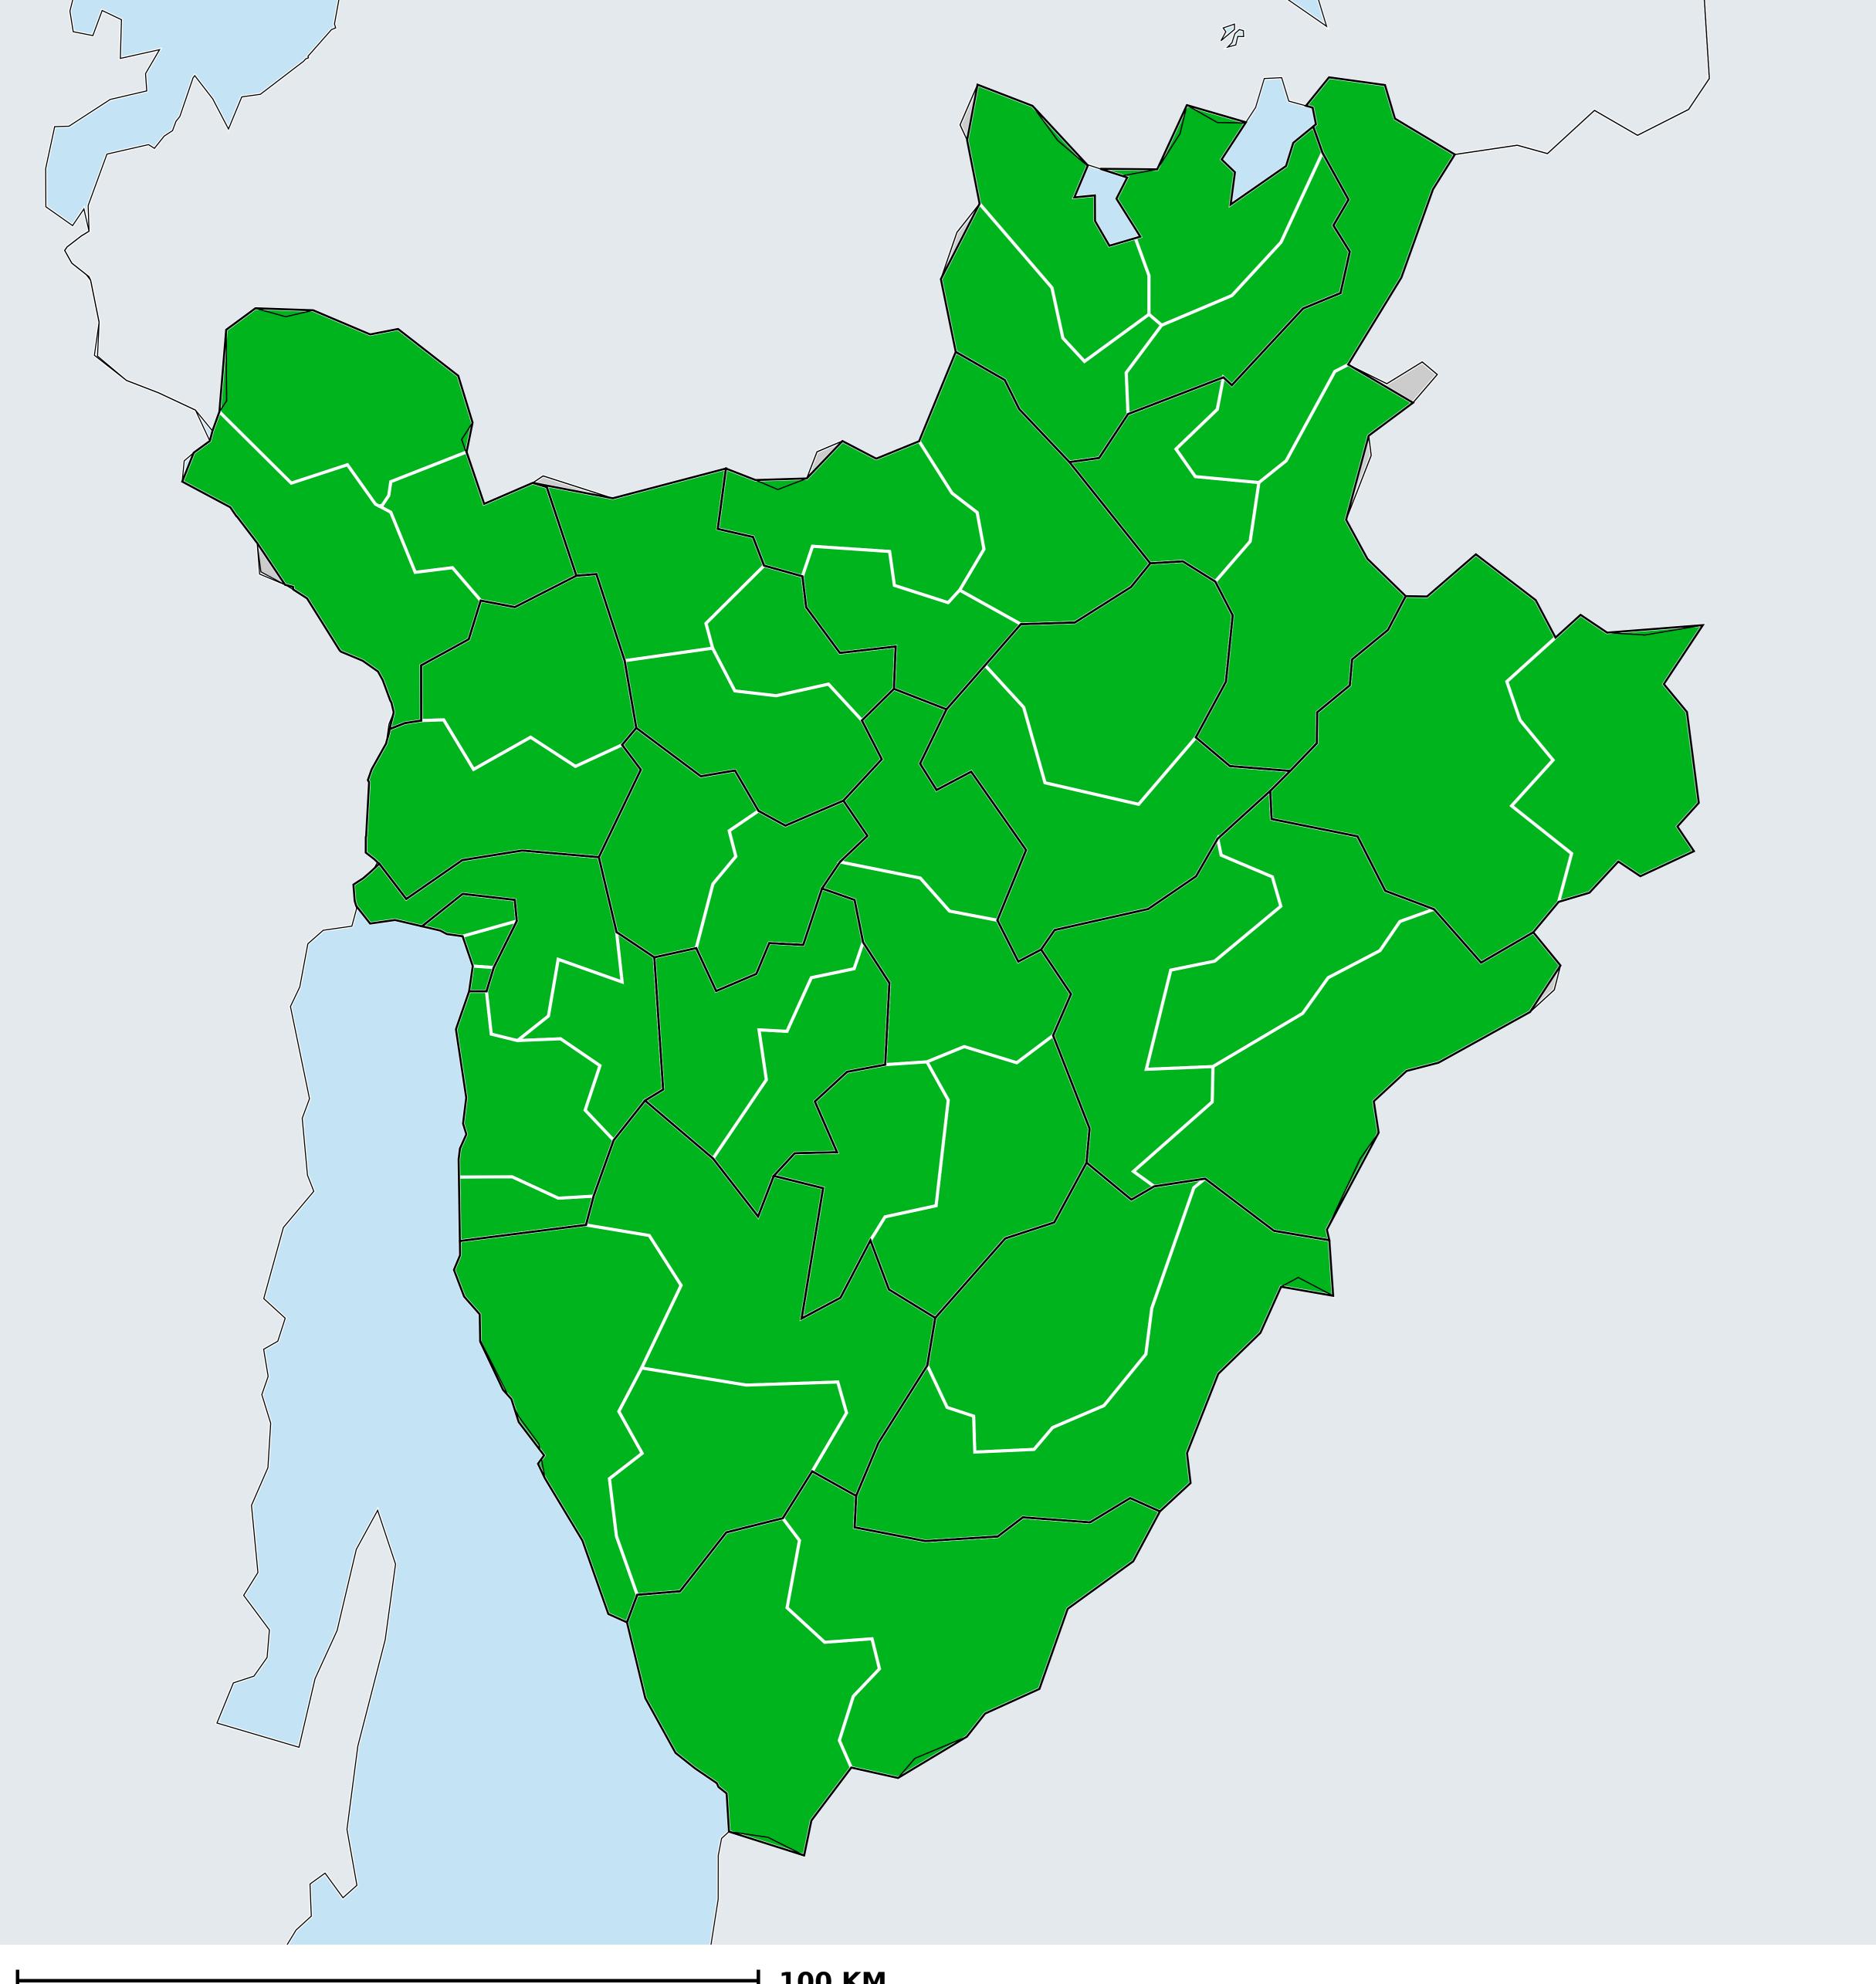

## Therapeutic MDA/PC coverage of Lymphatic filariasis

Lymphatic filariasis > MDA/PC coverage > Therapeutic coverage

Non-endemic Endemicity unknown MDA not delivered - Endemic < 65% coverage ≥65% coverage Under post-intervention surveillance No data available

Boundaries, names and designations used here do not imply expression of WHO opinion concerning the legal status of any country, territory or area, or of its authorities, or concerning delimitation of frontiers or boundaries. Dotted / dashed lines represent approximate border lines for which there may not yet be full agreement.